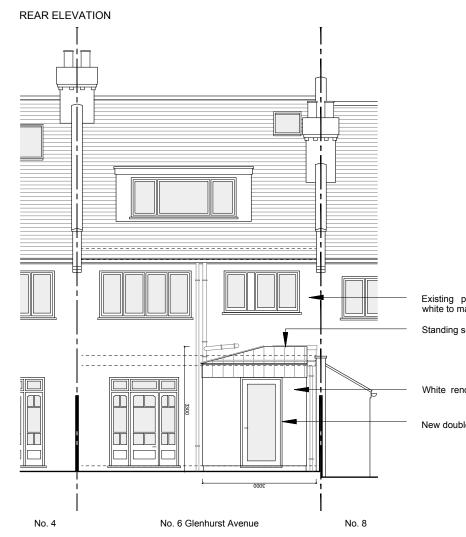

NOTES

DO NOT SCALE FROM THIS DRAWING EXCEPT FOR THE PURPOSES OF PLANNING AND BUILDING REGULATIONS.

Existing pebbledash render to be painted white to match No.8 Glenhurst Avenue

Standing seam zinc roof to new rear extension

White render finish to new rear extension

New double glazed solid timber door