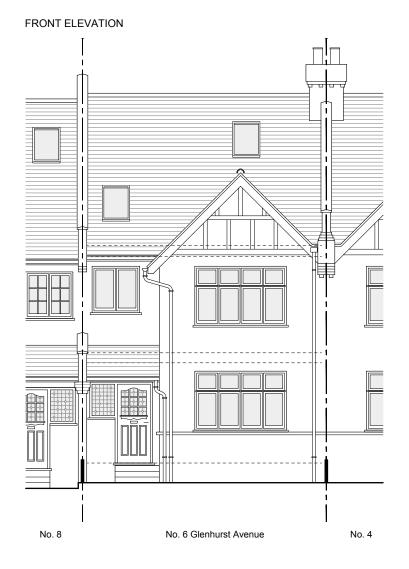

ALL DIMENSIONS TO BE CHECKED ON SITE. REVISION: PROJECT TITLE 6 GLENHURST AVENUE AURAA STUDIO 1A Chalk Farm Parade www.auraa.studio London NW3 2BN info@auraa.studio TITLE FRONT AND REAR ELEVATIONS AS PROPOSED DATE 29.04.2024 SCALE 1/100 @ A3 DRAWN GC / RL STATUS INFORMATION DRG No 2325\_PA\_300 5 REV: 