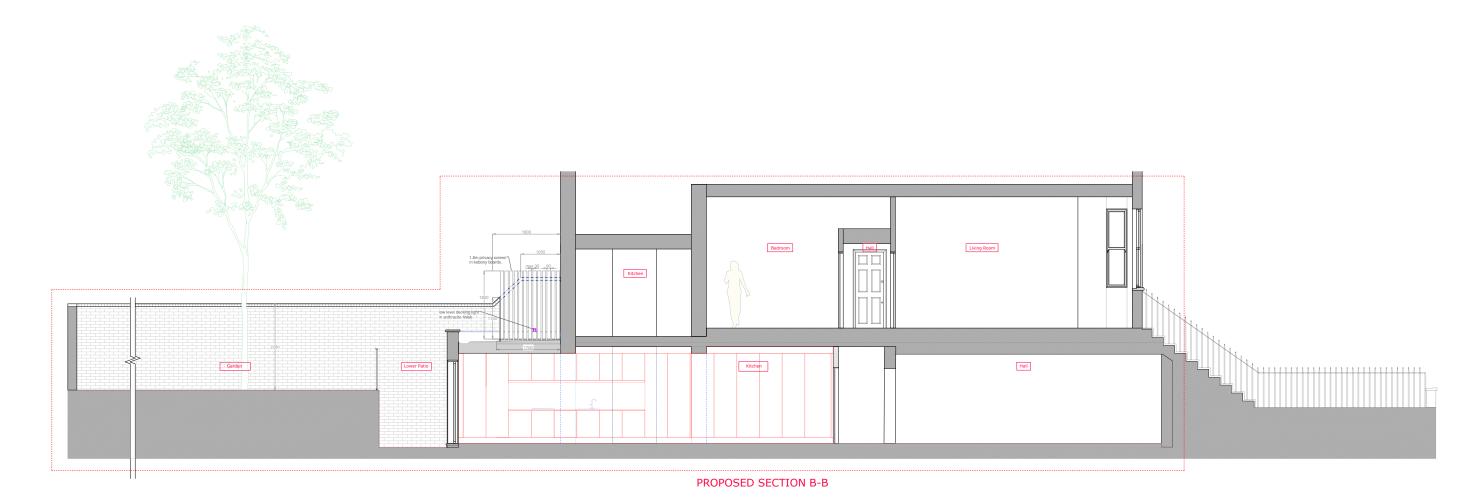

| N.Shurgaia, E.Moniava                      | DSGN:                   | CHCD:   | K & B                                           |
|--------------------------------------------|-------------------------|---------|-------------------------------------------------|
| PROJECT Flat 1&2, 136 Fellows Road NW3 3JH | DWN NO:<br>13<br>SCALE: | O DATE  | Design, Planr<br>Manage                         |
| Proposed Sections A-A and B-B              | 1:100@A3<br>STAGE       | 2.05.24 | 8 Parkway, Lo<br>mobile: 079<br>email: bela5620 |