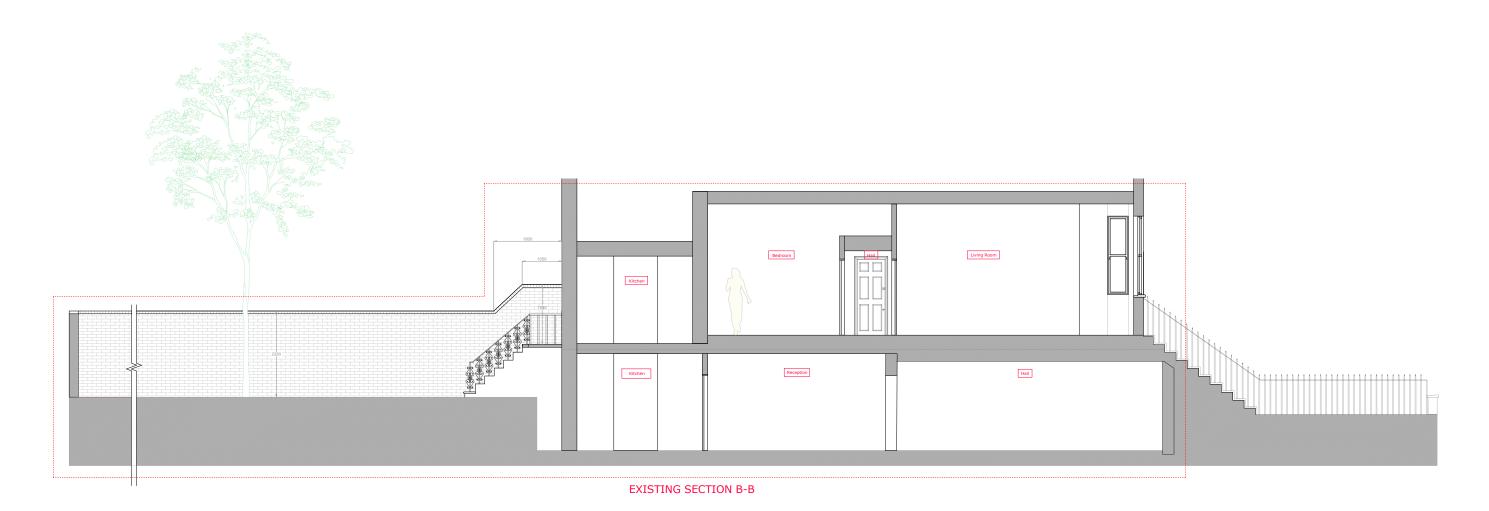

**EXISTING SECTION A-A** 

- NOTES:

  \*The drawing and all information on the drawing is the sole copyright of K&B Limited and is not to be reproduced without consent.

  \*Do not scale from this drawing

  \*The contractor is responsible for checking all dimensions, tolerances and references. Any discrepancies must be reported prior to construction.

  \*All setting out is to be confirmed on site prior to construction

| N.Shurgaia, E.Moniava                      | DSGN:              | снсо:        | K 8    |
|--------------------------------------------|--------------------|--------------|--------|
| PROJECT Flat 1&2, 136 Fellows Road NW3 3JH | DWN NO:            | REV 0        | Design |
|                                            | SCALE:<br>1:100@A3 | DATE 2.05.24 | 8 Par  |
| Existing Sections A-A and B-B              | STAGE              | STAGE        |        |