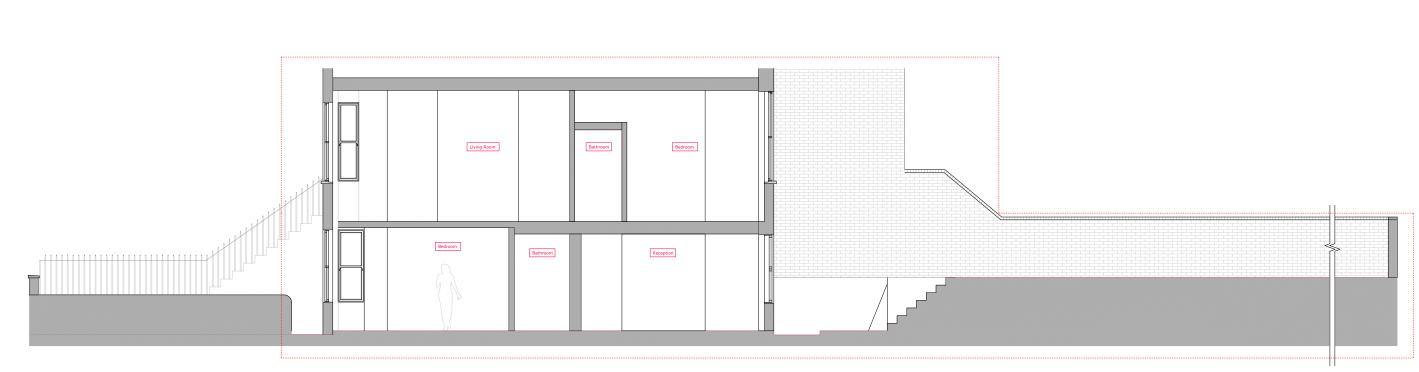

**EXISTING SECTION A-A** 

- NOTES:

  \*The drawing and all information on the drawing is the sole copyright of K&B Limited and is not to be reproduced without consent.

  \*Do not scale from this drawing

  \*The contractor is responsible for checking all dimensions, tolerances and references. Any discrepancies must be reported prior to construction.

  \*All setting out is to be confirmed on site prior to construction

| N.Shurgaia, E.Moniava                      | DSGN:              | снсо:        | K 8    |
|--------------------------------------------|--------------------|--------------|--------|
| PROJECT Flat 1&2, 136 Fellows Road NW3 3JH | DWN NO:            | REV 0        | Design |
|                                            | SCALE:<br>1:100@A3 | DATE 2.05.24 | 8 Par  |
| Existing Sections A-A and B-B              | STAGE              | STAGE        |        |