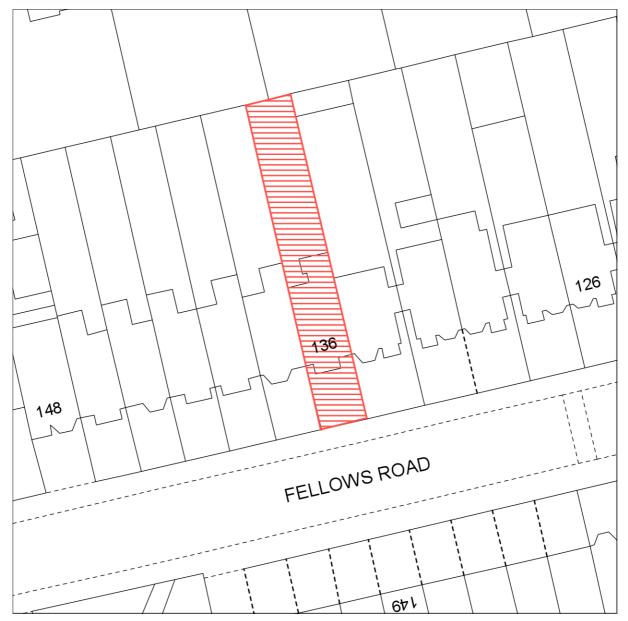

Ñ

Flat 1, 136, Fellows Road, London

Reproduction in whole or in part is prohibited without the prior permission of Ordnance Survey.

Ordnance Survey and the OS Symbol are registered trademarks and OS MasterMap® is a trademark of Ordnance Survey, the national mapping agency of Great Britain.