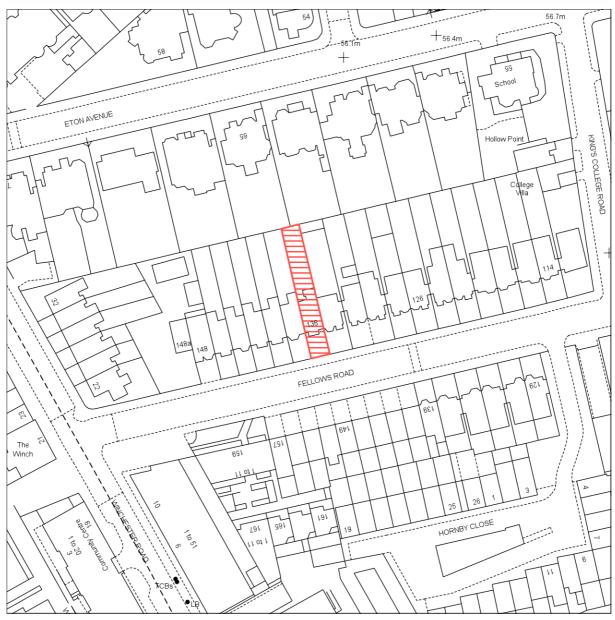

Flat 1, 136, Fellows Road, London

Reproduction in whole or in part is prohibited without the prior permission of Ordnance Survey.

Ordnance Survey and the OS Symbol are registered trademarks and OS MasterMap® is a trademark of Ordnance Survey, the national mapping agency of Great Britain.