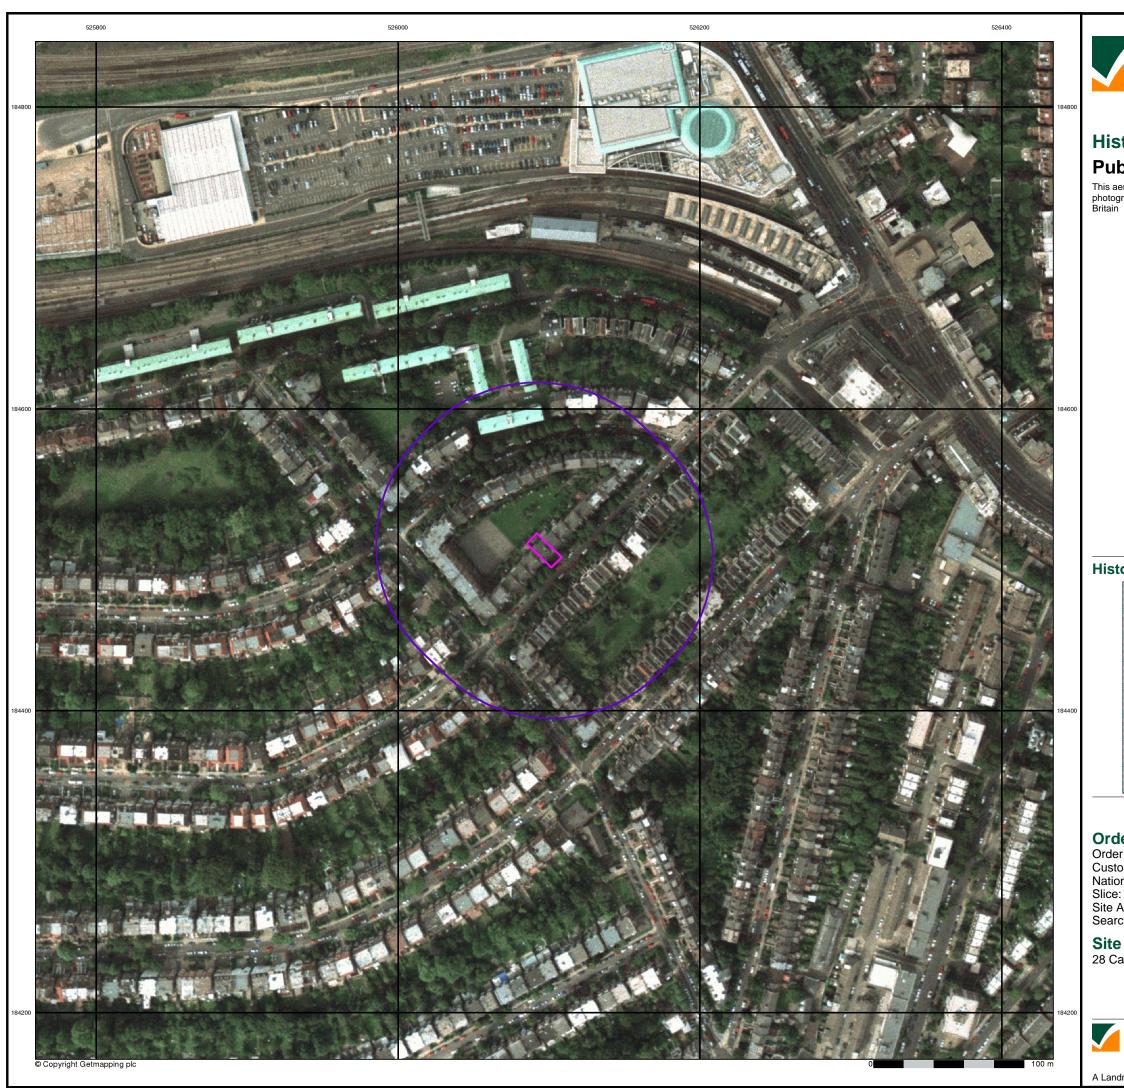

## Historical Aerial Photography Published 1999

This aerial photography was produced by Getmapping, these vertical aerial photographs provide a seamless, full colour survey of the whole of Great Britain

## **Order Details**

Order Number: 95555052\_1\_1
Customer Ref: 16/25536
National Grid Reference: 526100, 184510

e:

Site Area (Ha): 0.03 Search Buffer (m): 100

## **Site Details**

28 Canfield Gardens, LONDON, NW6 3LA

: 0844 844 9952 :: 0844 844 9951 b: www.envirocheck.co.uk

A Landmark Information Group Service v50.0 30-Aug-2016 Page 18 of 18