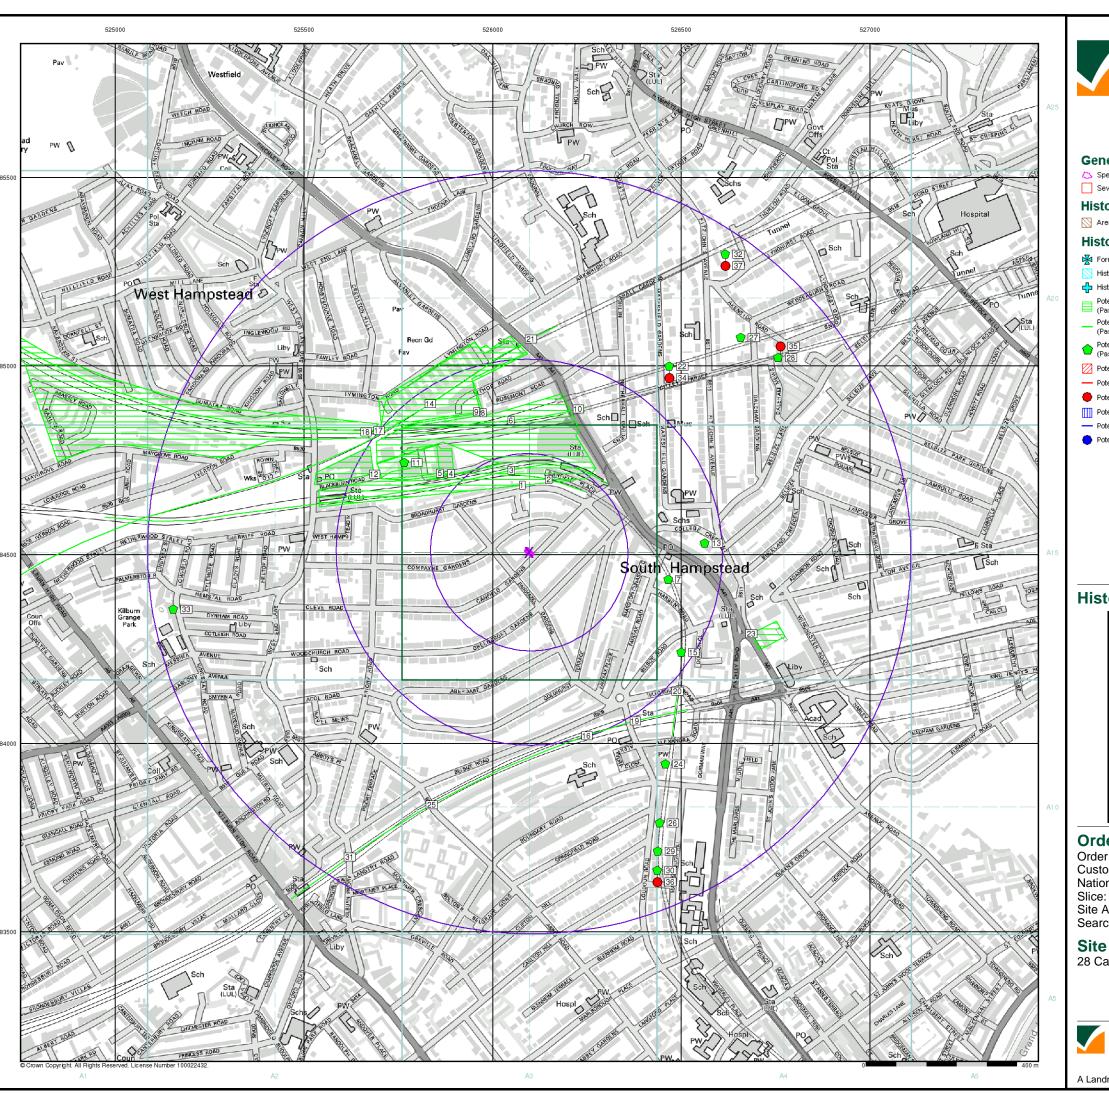

# **Historical Data Report - Segment A13**

### **Order Details**

Order Number: 95555052\_1\_1 Customer Ref: 16/25536 National Grid Reference: 526100, 184510

Α

Site Area (Ha): 0.03 Plot Buffer (m): 100

## **Site Details**

28 Canfield Gardens, LONDON, NW6 3LA

0844 844 9952 0844 844 9951 www.envirocheck.co.uk