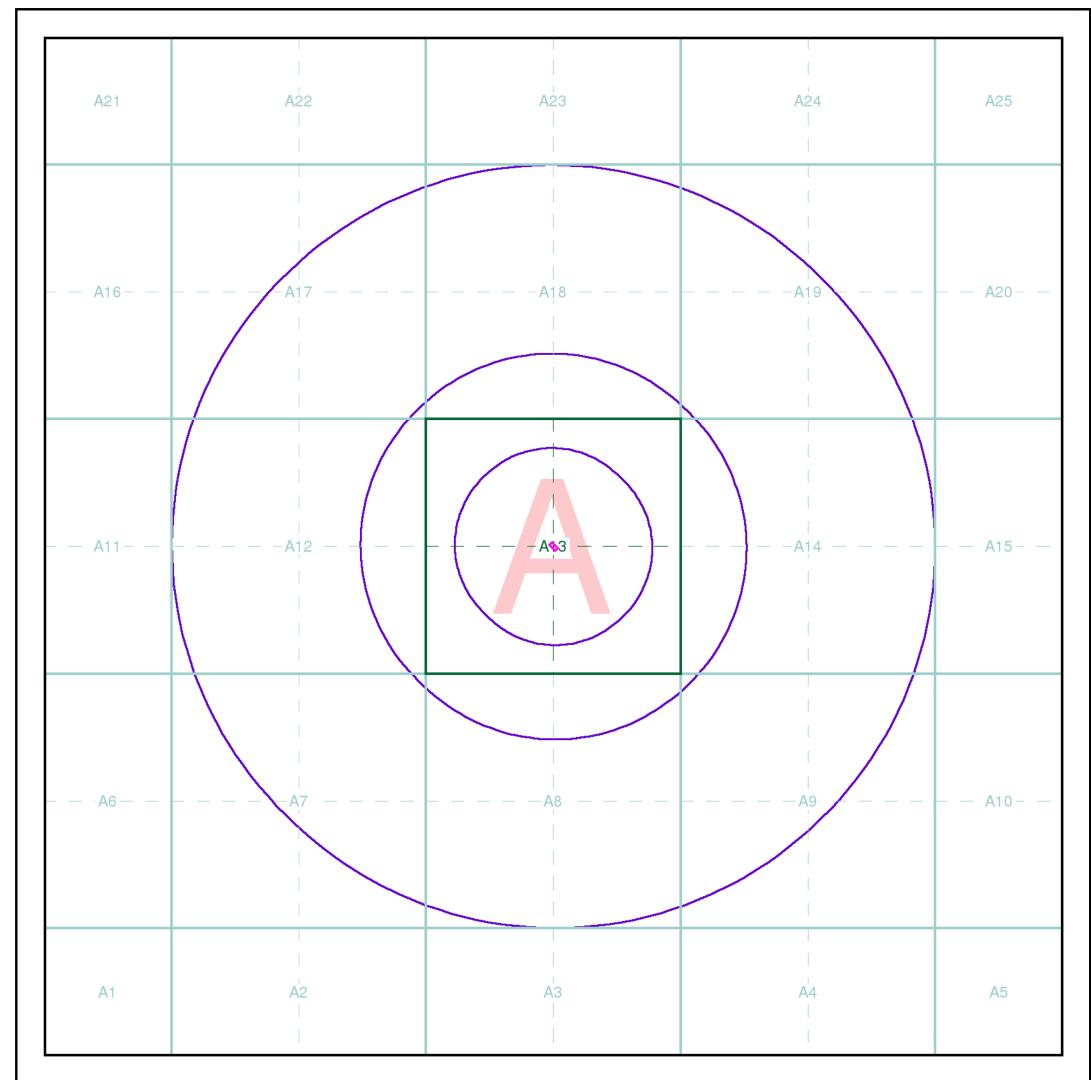

## **Index Map**

For ease of identification, your site and buffer have been split into Slices, Segments and Quadrants. These are illustrated on the Index Map opposite and explained further below.

#### Slice

Each slice represents a 1:10,000 plot area (2.7km x 2.7km) for your site and buffer. A large site and buffer may be made up of several slices (represented by a red outline), that are referenced by letters of the alphabet, starting from the bottom left corner of the slice "grid". This grid does not relate to National Grid lines but is designed to give best fit over the site and buffer.

#### Segmen

A segment represents a 1:2,500 plot area. Segments that have plot files associated with them are shown in dark green, others in light blue. These are numbered from the bottom left hand corner within each slice.

#### Quadrant

A quadrant is a quarter of a segment. These are labelled as NW, NE, SW, SE and are referenced in the datasheet to allow features to be quickly located on plots. Therefore a feature that has a quadrant reference of A7NW will be in Slice A, Segment 7 and the NW Quadrant.