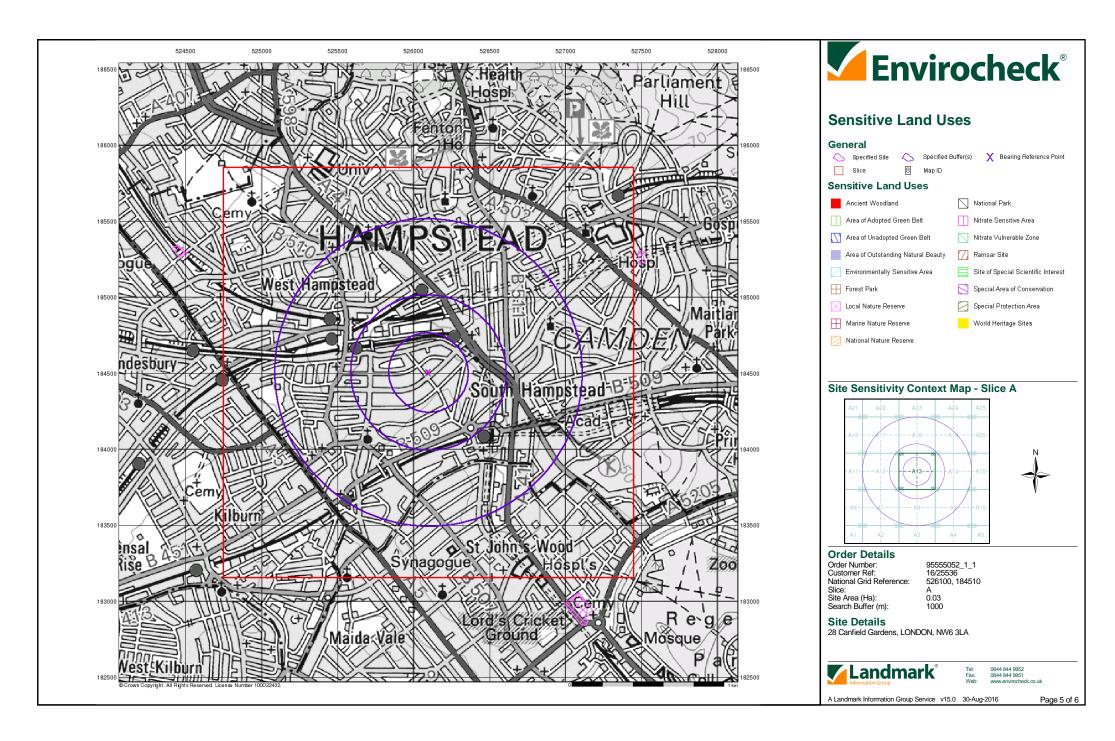

### **Order Details**

Order Number: 95555052\_1\_1
Customer Ref: 16/25536
National Grid Reference: 526100, 184510

Site Area (Ha): 0.03 Search Buffer (m): 1000

### **Site Details**

28 Canfield Gardens, LONDON, NW6 3LA

Full Terms and Conditions can be found on the following link: http://www.landmarkinfo.co.uk/Terms/Show/515

Tel: 0844 844 9952 Fax: 0844 844 9951 Web: www.envirochect