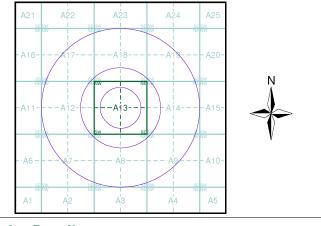

## **Index Map**

For ease of identification, your site and buffer have been split into Slices, Segments and Quadrants. These are illustrated on the Index Map opposite and explained further below.

#### Slice

Each slice represents a 1:10,000 plot area (2.7km x 2.7km) for your site and buffer. A large site and buffer may be made up of several slices (represented by a red outline), that are referenced by letters of the alphabet, starting from the bottom left corner of the slice "grid". This grid does not relate to National Grid lines but is designed to give best fit over the site and buffer.

#### Segmen

A segment represents a 1:2,500 plot area. Segments that have plot files associated with them are shown in dark green, others in light blue. These are numbered from the bottom left hand corner within each slice.

#### Quadrant

A quadrant is a quarter of a segment. These are labelled as NW, NE, SW, SE and are referenced in the datasheet to allow features to be quickly located on plots. Therefore a feature that has a quadrant reference of A7NW will be in Slice A, Segment 7 and the NW Quadrant.