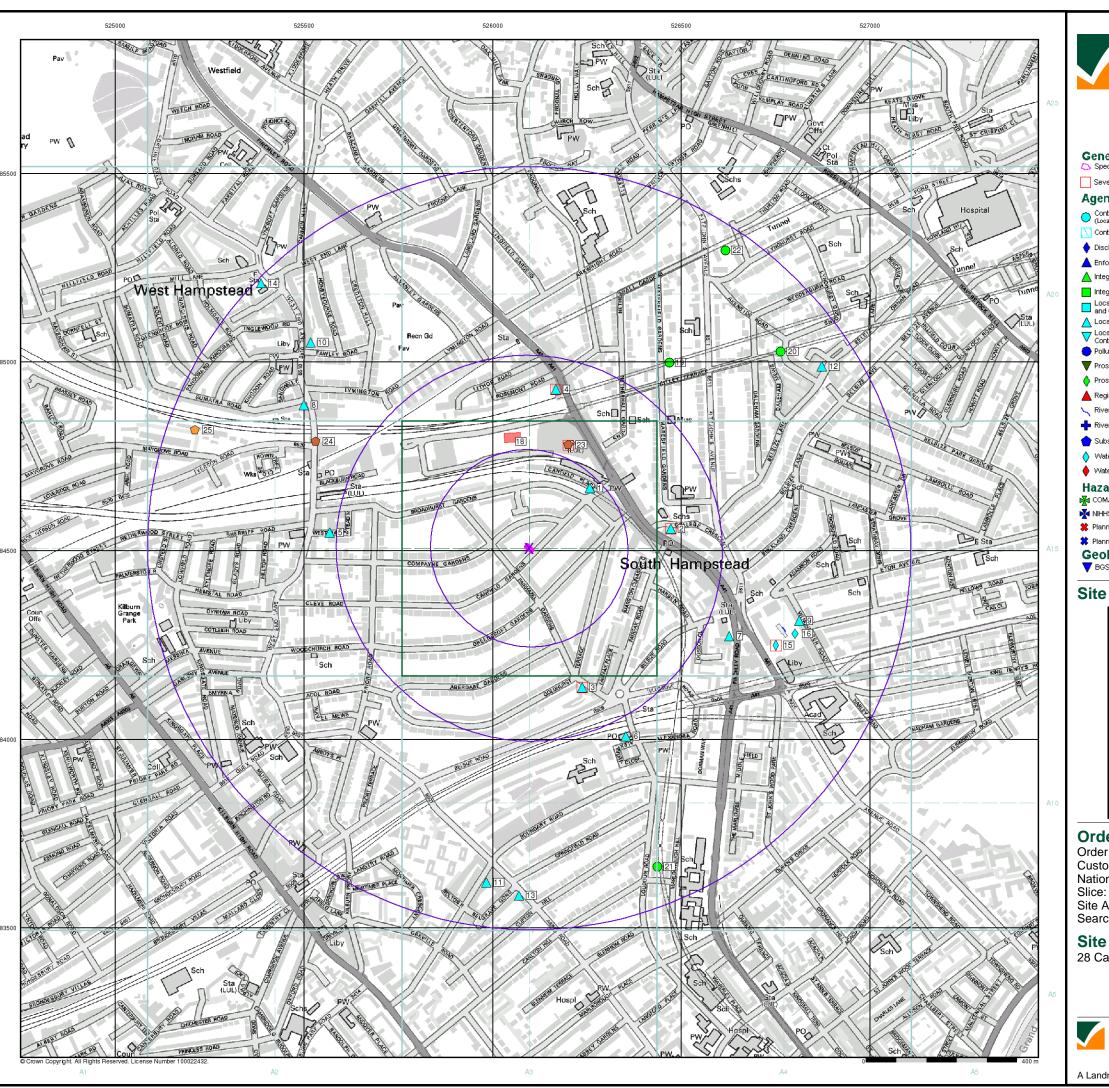

# Site Sensitivity Map - Slice A

# **Order Details**

Order Number: 95555052\_1\_1
Customer Ref: 16/25536
National Grid Reference: 526100, 184510

**)**:

Site Area (Ha): 0.03 Search Buffer (m): 1000

### **Site Details**

28 Canfield Gardens, LONDON, NW6 3LA

el: 0844 844 9952 fax: 0844 844 9951 Veb: www.envirocheck.co.uk