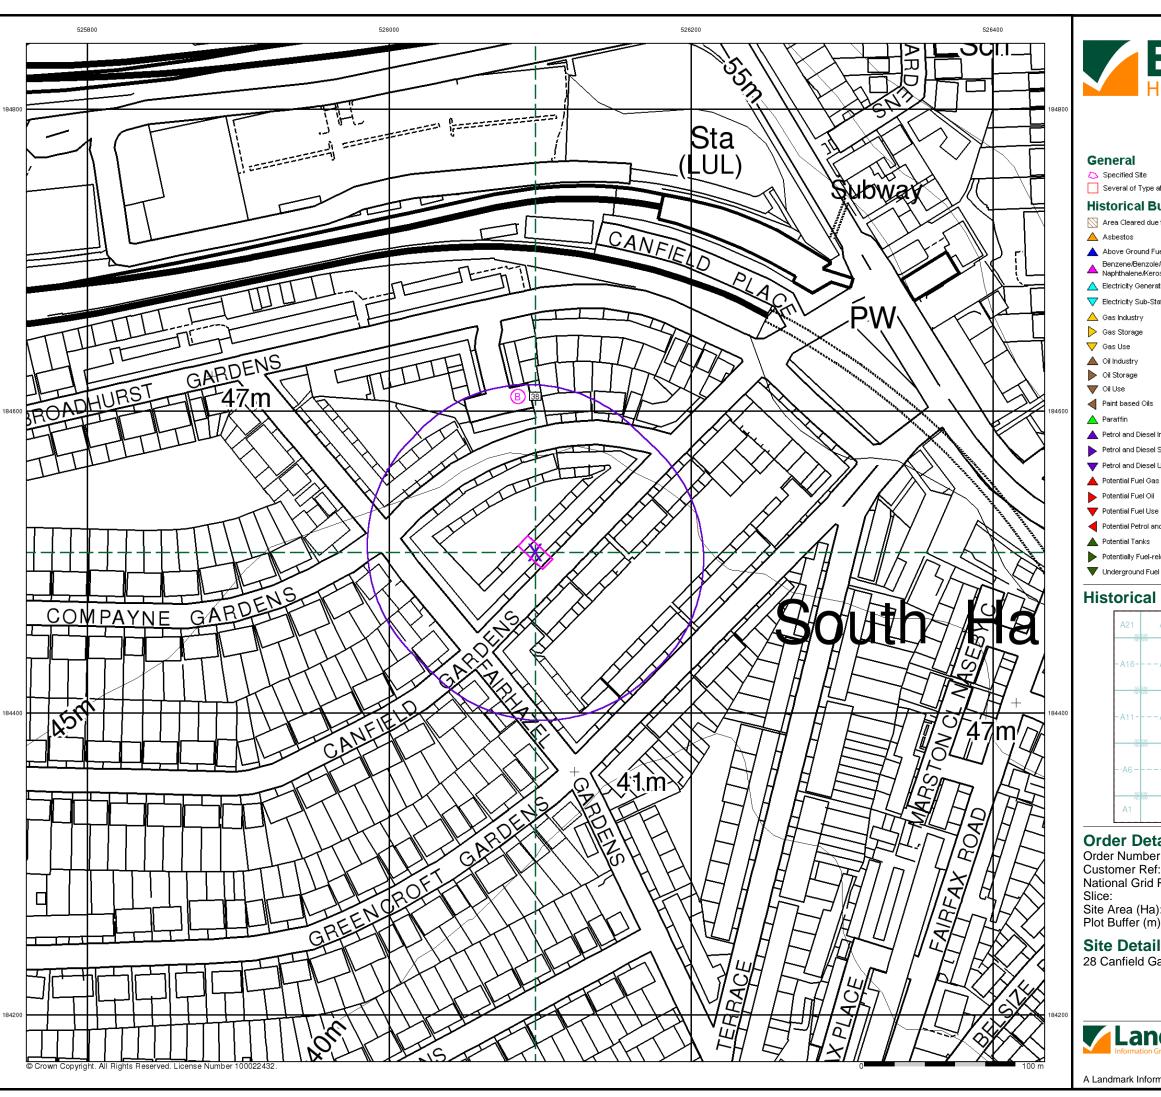

# **Historical Data Report - Slice Map A**

## **Order Details**

Order Number: 95555052\_1\_1 Customer Ref: 16/25536 National Grid Reference: 526100, 184510

Site Area (Ha): 0.03 Search Buffer (m): 1000

**Site Details** 

28 Canfield Gardens, LONDON, NW6 3LA

0844 844 9952 0844 844 9951

Historical Tanks and **Energy Facilities** 

(B) Electrical Sub Station Facility

Miscellaneous Power Facility

(S) Petroleum Storage Facility

(E) Electricity Industry Facility

 Gas Industry Facility (V) Gas Monitoring Facility

Oil Industry Facility

Potential Tank

Tank

### General

- Specified Site Specified Buffer(s) X Bearing Reference Point 8 Map ID
- Several of Type at Location

# Historical Building Plans

Area Cleared due to Enemy Action

Asbestos

Above Ground Fuel Tanks

Benzene/Benzole/Naphtha,
Naphthalene/Kerosene

A Electricity Generation

V Electricity Sub-Stations

A Gas Industry

Gas Storage

A Oil Industry

Oil Storage

Paint based Oils

A Paraffin

A Petrol and Diesel Industry

Petrol and Diesel Storage

Petrol and Diesel Use

A Potential Fuel Gas

Potential Fuel Oil

Potential Petrol and Diesel

▲ Potential Tanks

Potentially Fuel-related Tanks

▼ Underground Fuel Tanks