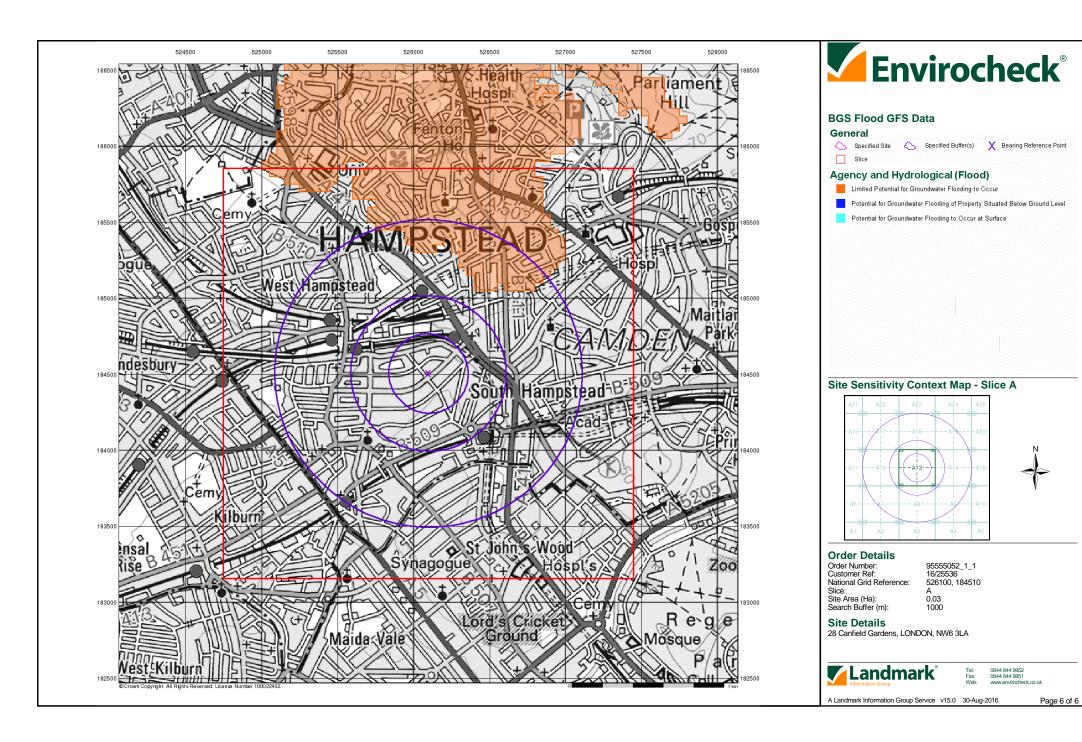

### **Order Details**

Order Number: 95555052\_1\_1
Customer Ref: 16/25536
National Grid Reference: 526100, 184510

Site Area (Ha): 0.03 Search Buffer (m): 1000

### **Site Details**

28 Canfield Gardens, LONDON, NW6 3LA

Full Terms and Conditions can be found on the following link: http://www.landmarkinfo.co.uk/Terms/Show/515

Tel: 0844 844 9952 Fax: 0844 844 9951 Web: www.envirochect