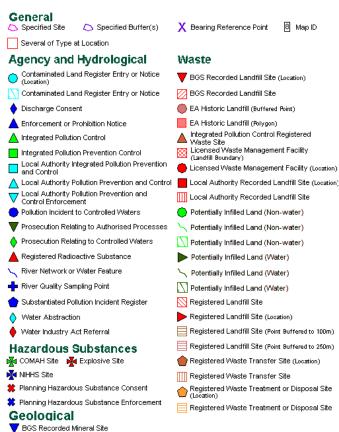

### General

🖒 Specified Site 🖒 Specified Buffer(s) 💢 Bearing Reference Point 🔞 Map ID

Several of Type at Location