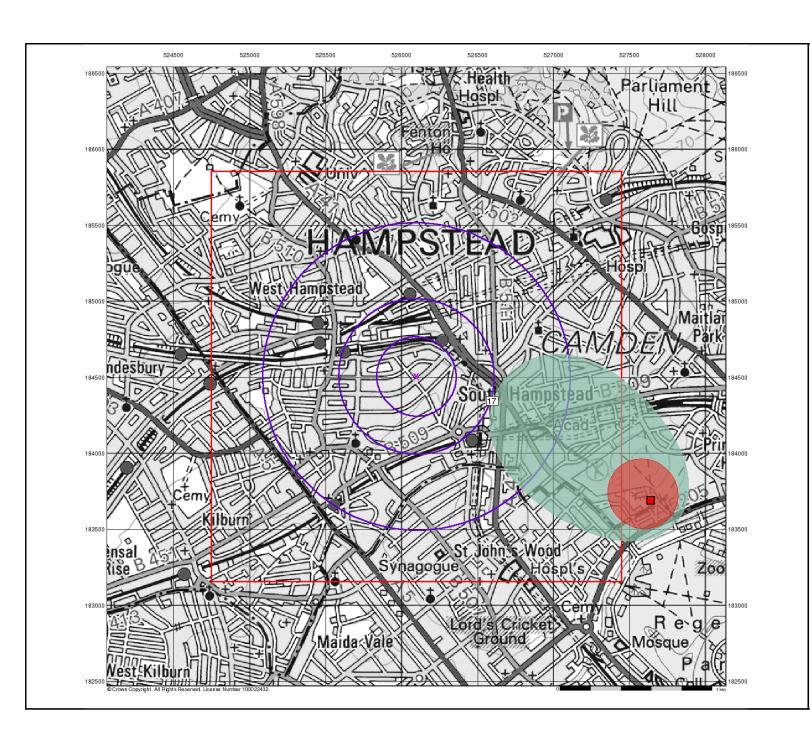

### 4.1.2 Historical Boreholes

The British Geological Survey maintains an archive of historical exploratory borehole logs throughout the UK. SAS has searched the database and have found that there are 4 boreholes located within 150m of the site. These reveal Made Ground to a depth of 0.90m underlain the London Clay Formation to the full depth of excavation at 7m.

The records of the British Geological Survey indicate the following:

| Ground Stability Hazard    | Risk Assessment |
|----------------------------|-----------------|
| Collapsible Ground         | Very low        |
| Compressible Ground        | No hazard       |
| Ground Dissolution         | No hazard       |
| Landslide                  | Very low        |
| Running Sand               | No hazard       |
| Shrinking or swelling clay | Moderate        |
| Coal Mining                | Not affected    |