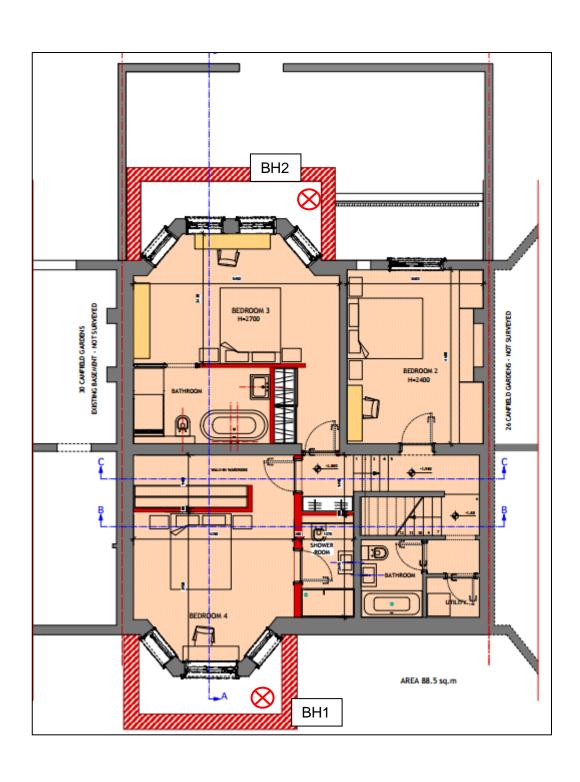

## 3.4 Details of intended future uses of the site

At the time of reporting of December 2016, it is proposed to excavate a new basement beneath the footprint of the existing property.

The proposed development plan has been provided in Figure 2. In compiling this report reliance was placed on drawing name 08-Proposed Basement Floor Plan, dated June 2016 and was prepared by Architecture Ltd. Any change or deviation from the scheme outlined could invalidate the recommendations presented within this report.