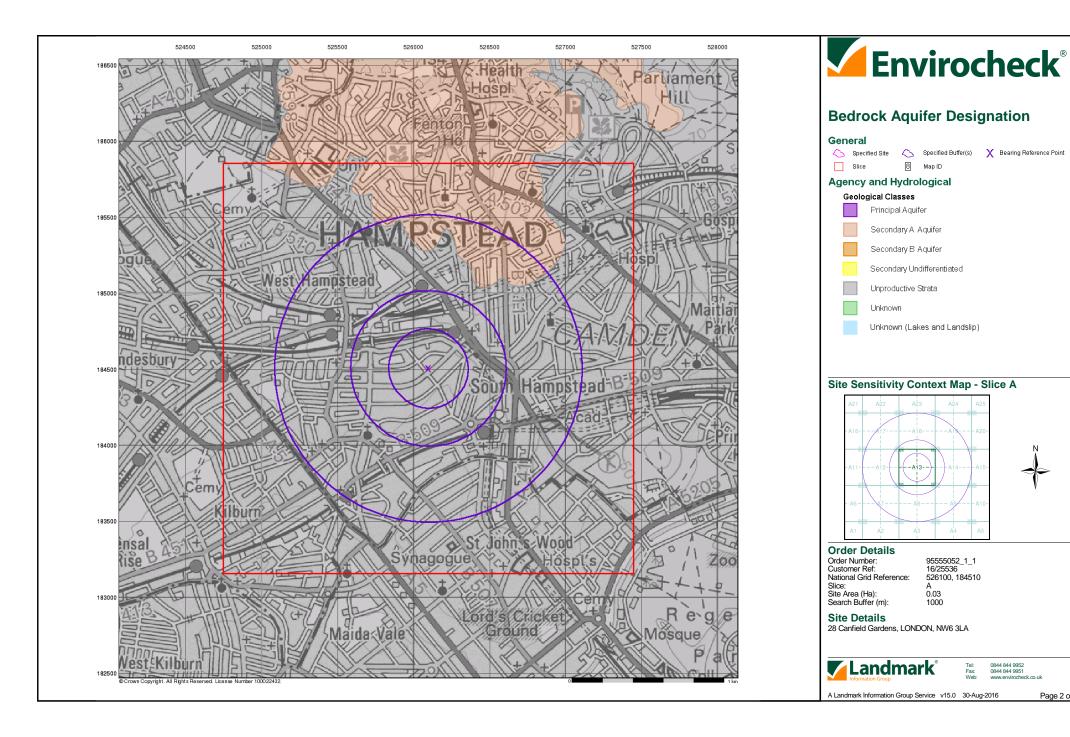

#### 4.2.1 Groundwater

The Environment Agency Groundwater Protection Policy uses aquifer designations that are consistent with the Water Framework Directive. These designations reflect the importance of aquifers in terms of groundwater as a resource (drinking water supply) and also their role in supporting surface water flows and wetland ecosystems.

The Bedrock geology underlying the site has been classified as Unproductive Strata; rock layers or drift deposits with low permeability that have negligible significance for water supply or river base flow.