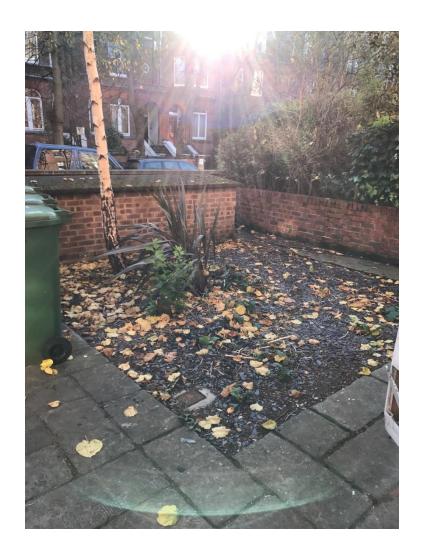

A current site plan is presented as Figure 1 in this report.

## Site covering

The front garden is covered in block paving and a small flower bed. The rear garden is covered in block paving.