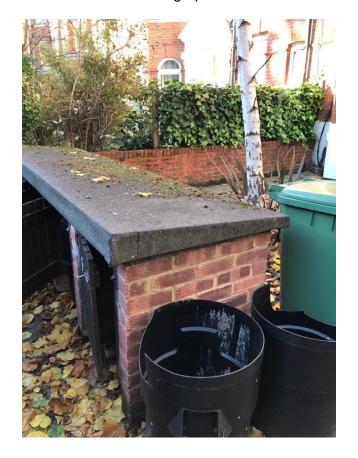

### 3.3 Site Walkover

The site was attended on 2<sup>nd</sup> September 2016 for the purposes of conducting the site walkover. The site photographs have been included within Appendix B.

## Site covering

The front garden is covered in block paving and a small flower bed. The rear garden is covered in block paving.