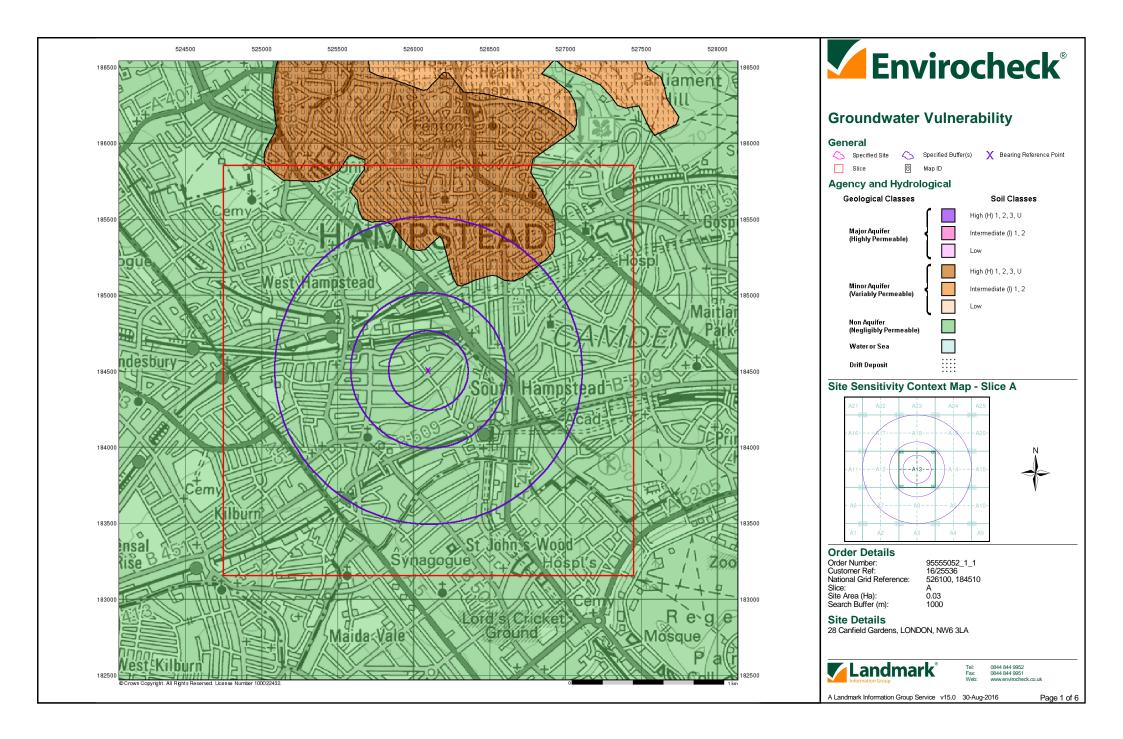

#### 4.2.1 Groundwater

The Environment Agency Groundwater Protection Policy uses aquifer designations that are consistent with the Water Framework Directive. These designations reflect the importance of aquifers in terms of groundwater as a resource (drinking water supply) and also their role in supporting surface water flows and wetland ecosystems.

The Bedrock geology underlying the site has been classified as Unproductive Strata; rock layers or drift deposits with low permeability that have negligible significance for water supply or river base flow.

An Unproductive Aquifer designation was noted on site and therefore controlled water is not considered to be vulnerable to potential contaminants that may be present on site.

Considering the thickness of London Clay, it is considered that the potential for pollutants, if present, to interact with the underlying Chalk aquifer would be minimal.