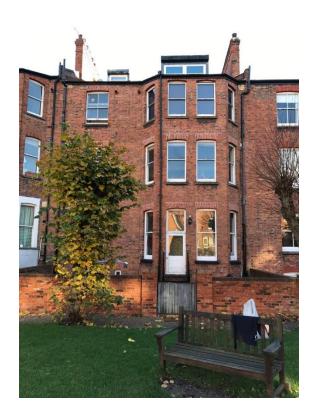

### 3.3 Site Walkover

The site was attended on 2<sup>nd</sup> September 2016 for the purposes of conducting the site walkover. The site photographs have been included within Appendix B.

## Site covering

The front garden is covered in block paving and a small flower bed. The rear garden is covered in block paving.