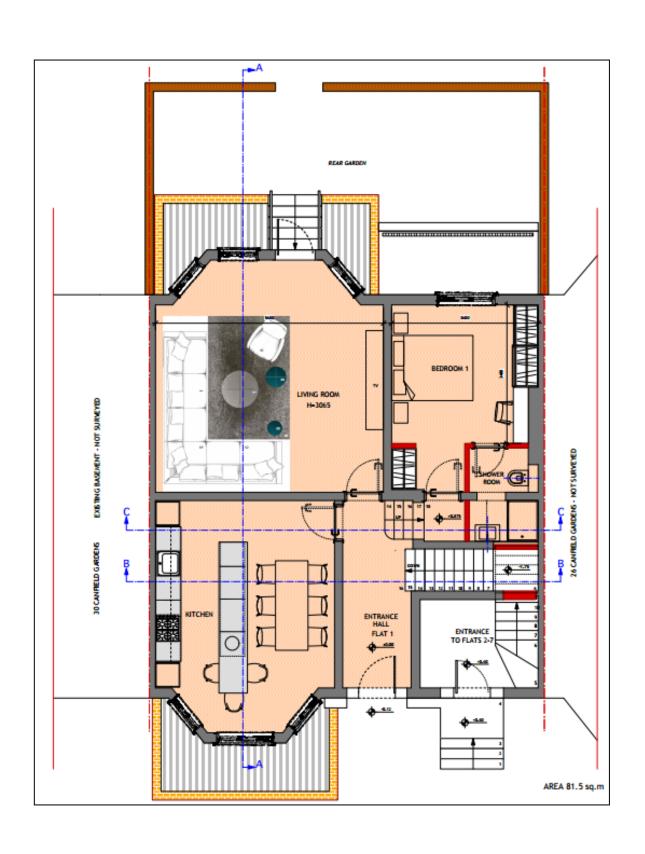

A current site plan is presented as Figure 1 in this report.

## 3.4 Details of intended future uses of the site

At the time of reporting of December 2016, it is proposed to excavate a new basement beneath the footprint of the existing property.

The proposed development plan has been provided in Figure 2. In compiling this report reliance was placed on drawing name 08-Proposed Basement Floor Plan, dated June 2016 and was prepared by Architecture Ltd. Any change or deviation from the scheme outlined could invalidate the recommendations presented within this report.