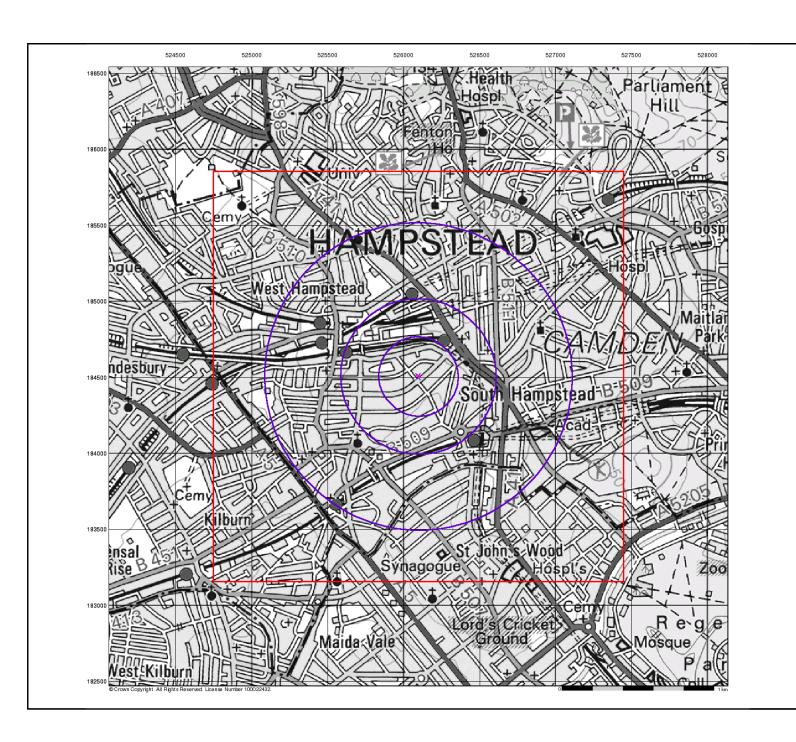

## 3.0 SITE DETAILS

(National Grid Reference: TQ261845)

### 3.1 Site Location

28 Canfield Gardens is a residential property, located on the northern side of Canfield Gardens, South Hampstead at approximate postcode NW6 3LA. The residential dwelling has three levels of accommodation; ground, first and second floor with rooms in the roof space and a lower ground floor. The residential property also comprises a front and rear garden.

The site covers an approximate area of 0.03 Hectares with the general area being under the authority of the London Borough of Camden.

The site location map is presented in Appendix A of this report.