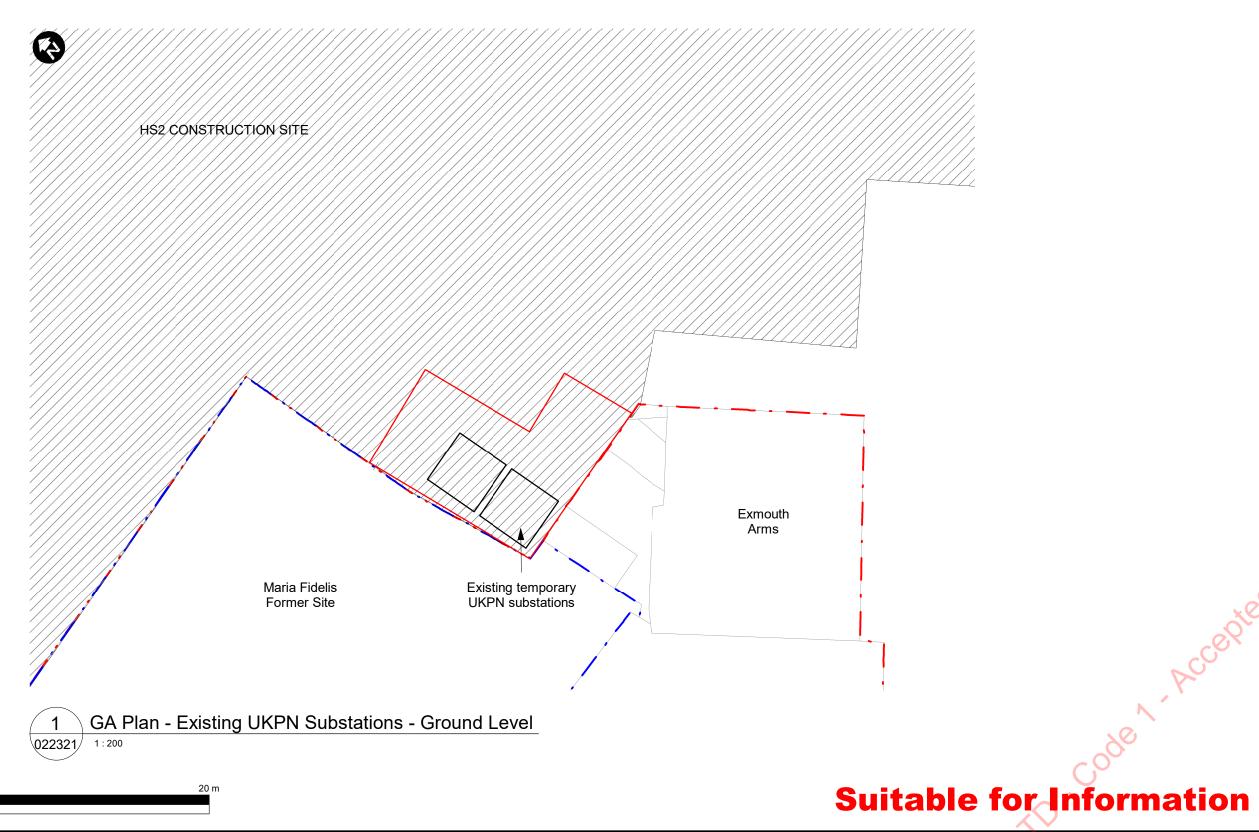

|                                                  | RSA<br>12/04/2024 | DMC<br>12/04/20   | AR1<br>24 12/04/2 |      |        | HS2 accepts no responsibility for any circumstances which arise from the reproduction of this document after alteration, amendment or abbreviation or if it is issued in part or issued incompletely in any way.                                                                                                                                                                                                       | Legends/Notes  1. For further architectural narrative refer to the 'Schedule 17 Plans and Specification Written Statement'  2. HS2 Euston Station, Urban Realm and Landscape subject to further design development as part of wider station Schedule 17.  3. HS2 Construction Site Boundary and Hoarding line is indicative and shown for information only.  4. LOD/LLAU boundary at Gordon Street/Endsleigh Gardens junction departs from boundaries as officially recorded on HS2 Phase One parliamentary plans. Boundary | LOD (Limits of Deviation)     LLAU (Limit of land to be acquired or used)     UKPN Application boundary | Registered in England Registration No. 06791686 Registered office: 2 Snow Hill, Queensway, Birmingham B4 6GA | Project / Contract PH1 SDSC Lot 1 Euston Station        | Contract Originator   | Mace Limited a          | and Dragados S      | S.A.              |
|--------------------------------------------------|-------------------|-------------------|-------------------|------|--------|------------------------------------------------------------------------------------------------------------------------------------------------------------------------------------------------------------------------------------------------------------------------------------------------------------------------------------------------------------------------------------------------------------------------|-----------------------------------------------------------------------------------------------------------------------------------------------------------------------------------------------------------------------------------------------------------------------------------------------------------------------------------------------------------------------------------------------------------------------------------------------------------------------------------------------------------------------------|---------------------------------------------------------------------------------------------------------|--------------------------------------------------------------------------------------------------------------|---------------------------------------------------------|-----------------------|-------------------------|---------------------|-------------------|
|                                                  | RSA<br>26/02/2024 | EVM<br>1 26/02/20 | GSF<br>24 26/02/2 |      |        | © Crown Copyright and database right 2019. All rights reserved. Ordnance Survey Licence number 100049190                                                                                                                                                                                                                                                                                                               |                                                                                                                                                                                                                                                                                                                                                                                                                                                                                                                             |                                                                                                         |                                                                                                              | Location / Sub-location  Euston Station Stage A Phase 1 | Discipline            | TP - Tov                | wn Planning         |                   |
| P02 UKPN Schedule 17 - Detail Design<br>Revision | RSA<br>02/02/2024 | EVM<br>02/02/20   | GSF<br>24 02/02/2 |      |        | © Crown Copyright material is reproduced with the permission of Land Registry under delegated authority from the Controller of HMSO.  This material was last updated in 2019 and may not be copied, distributed, sold or published without the formal permission of Land Registry. Only an official copy of a title plan or register obtained from the Land Registry may be used for legal or other official purposes. |                                                                                                                                                                                                                                                                                                                                                                                                                                                                                                                             |                                                                                                         |                                                                                                              | Title Schedule 17 Plans and Specifications              | Created by R.Saknitis | Checked by D.McCafferty | Approved by A.Tooth | Date 12/04/2024   |
| P01 UKPN Schedule 17                             | SCH<br>24/03/2023 | EHO<br>3 24/03/20 | ABN<br>23 24/03/2 |      |        |                                                                                                                                                                                                                                                                                                                                                                                                                        |                                                                                                                                                                                                                                                                                                                                                                                                                                                                                                                             |                                                                                                         |                                                                                                              | Cobourg Street UKPN Substation                          | Scale 1: 200          | Size A3                 | Stage 4             | Suitability<br>S3 |
| Rev Description                                  | Created           | Checker           | d Approv          | ed C | on App | Scale with caution as distortion can occur.                                                                                                                                                                                                                                                                                                                                                                            | extends to southern back edges of pavement<br>on Endsleigh Gardens and Gower Place.                                                                                                                                                                                                                                                                                                                                                                                                                                         |                                                                                                         | Classification Official                                                                                      | General Arrangement - Existing                          | Document Reference    |                         |                     |                   |