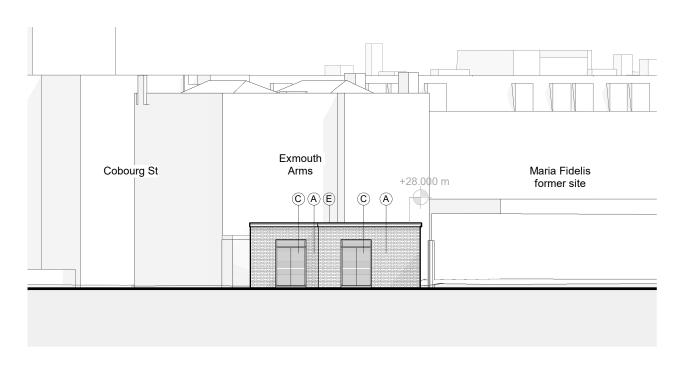

Elevation - North - Proposed UKPN Substation 000219/ 1:200

**METRES** @ 1:200

- 1. For further architectural narrative refer to the Schedule 17 Plans and Specification Written Statement\*
  2. HS2 Euston Station, Urban Realm and Landscape subject to further design development as part of wider station Schedule 17.
  3. HS2 Construction 17.
- 17.

  3. HS2 Construction Site Boundary and Hoarding line is indicative and shown for information only.

  4. LOD/LLAU boundary at Gordon Street/Endsleigh Gardens junction departs from boundaries as officially recorded on HS2 Phase One parliamentary plans. Boundary extends to southern back edges of pavement on Endsleigh Gardens and Gower Place.

  5. Refer to Written Statement for further material description.

## LAU (Limits of Deviation) LLAU (Limit of land to be acquired or used) UKPN Application boundary

- Materials:

  A. Brick facade. Red/brown brick mix. Brick size and bond indicative.

  B. Waterproof roof membrane.

  C. UKPN Sunray Louvred door, powder coated steel, dark grey in colour.

  D. Metal cover panel to rainwater pipe behind, painted to match door colour.

  E. Metal coping.

Official

Registered in England Registration No. 06791686 Registered office: 2 Snow Hill, Queensway, Birmingham B4 6GA