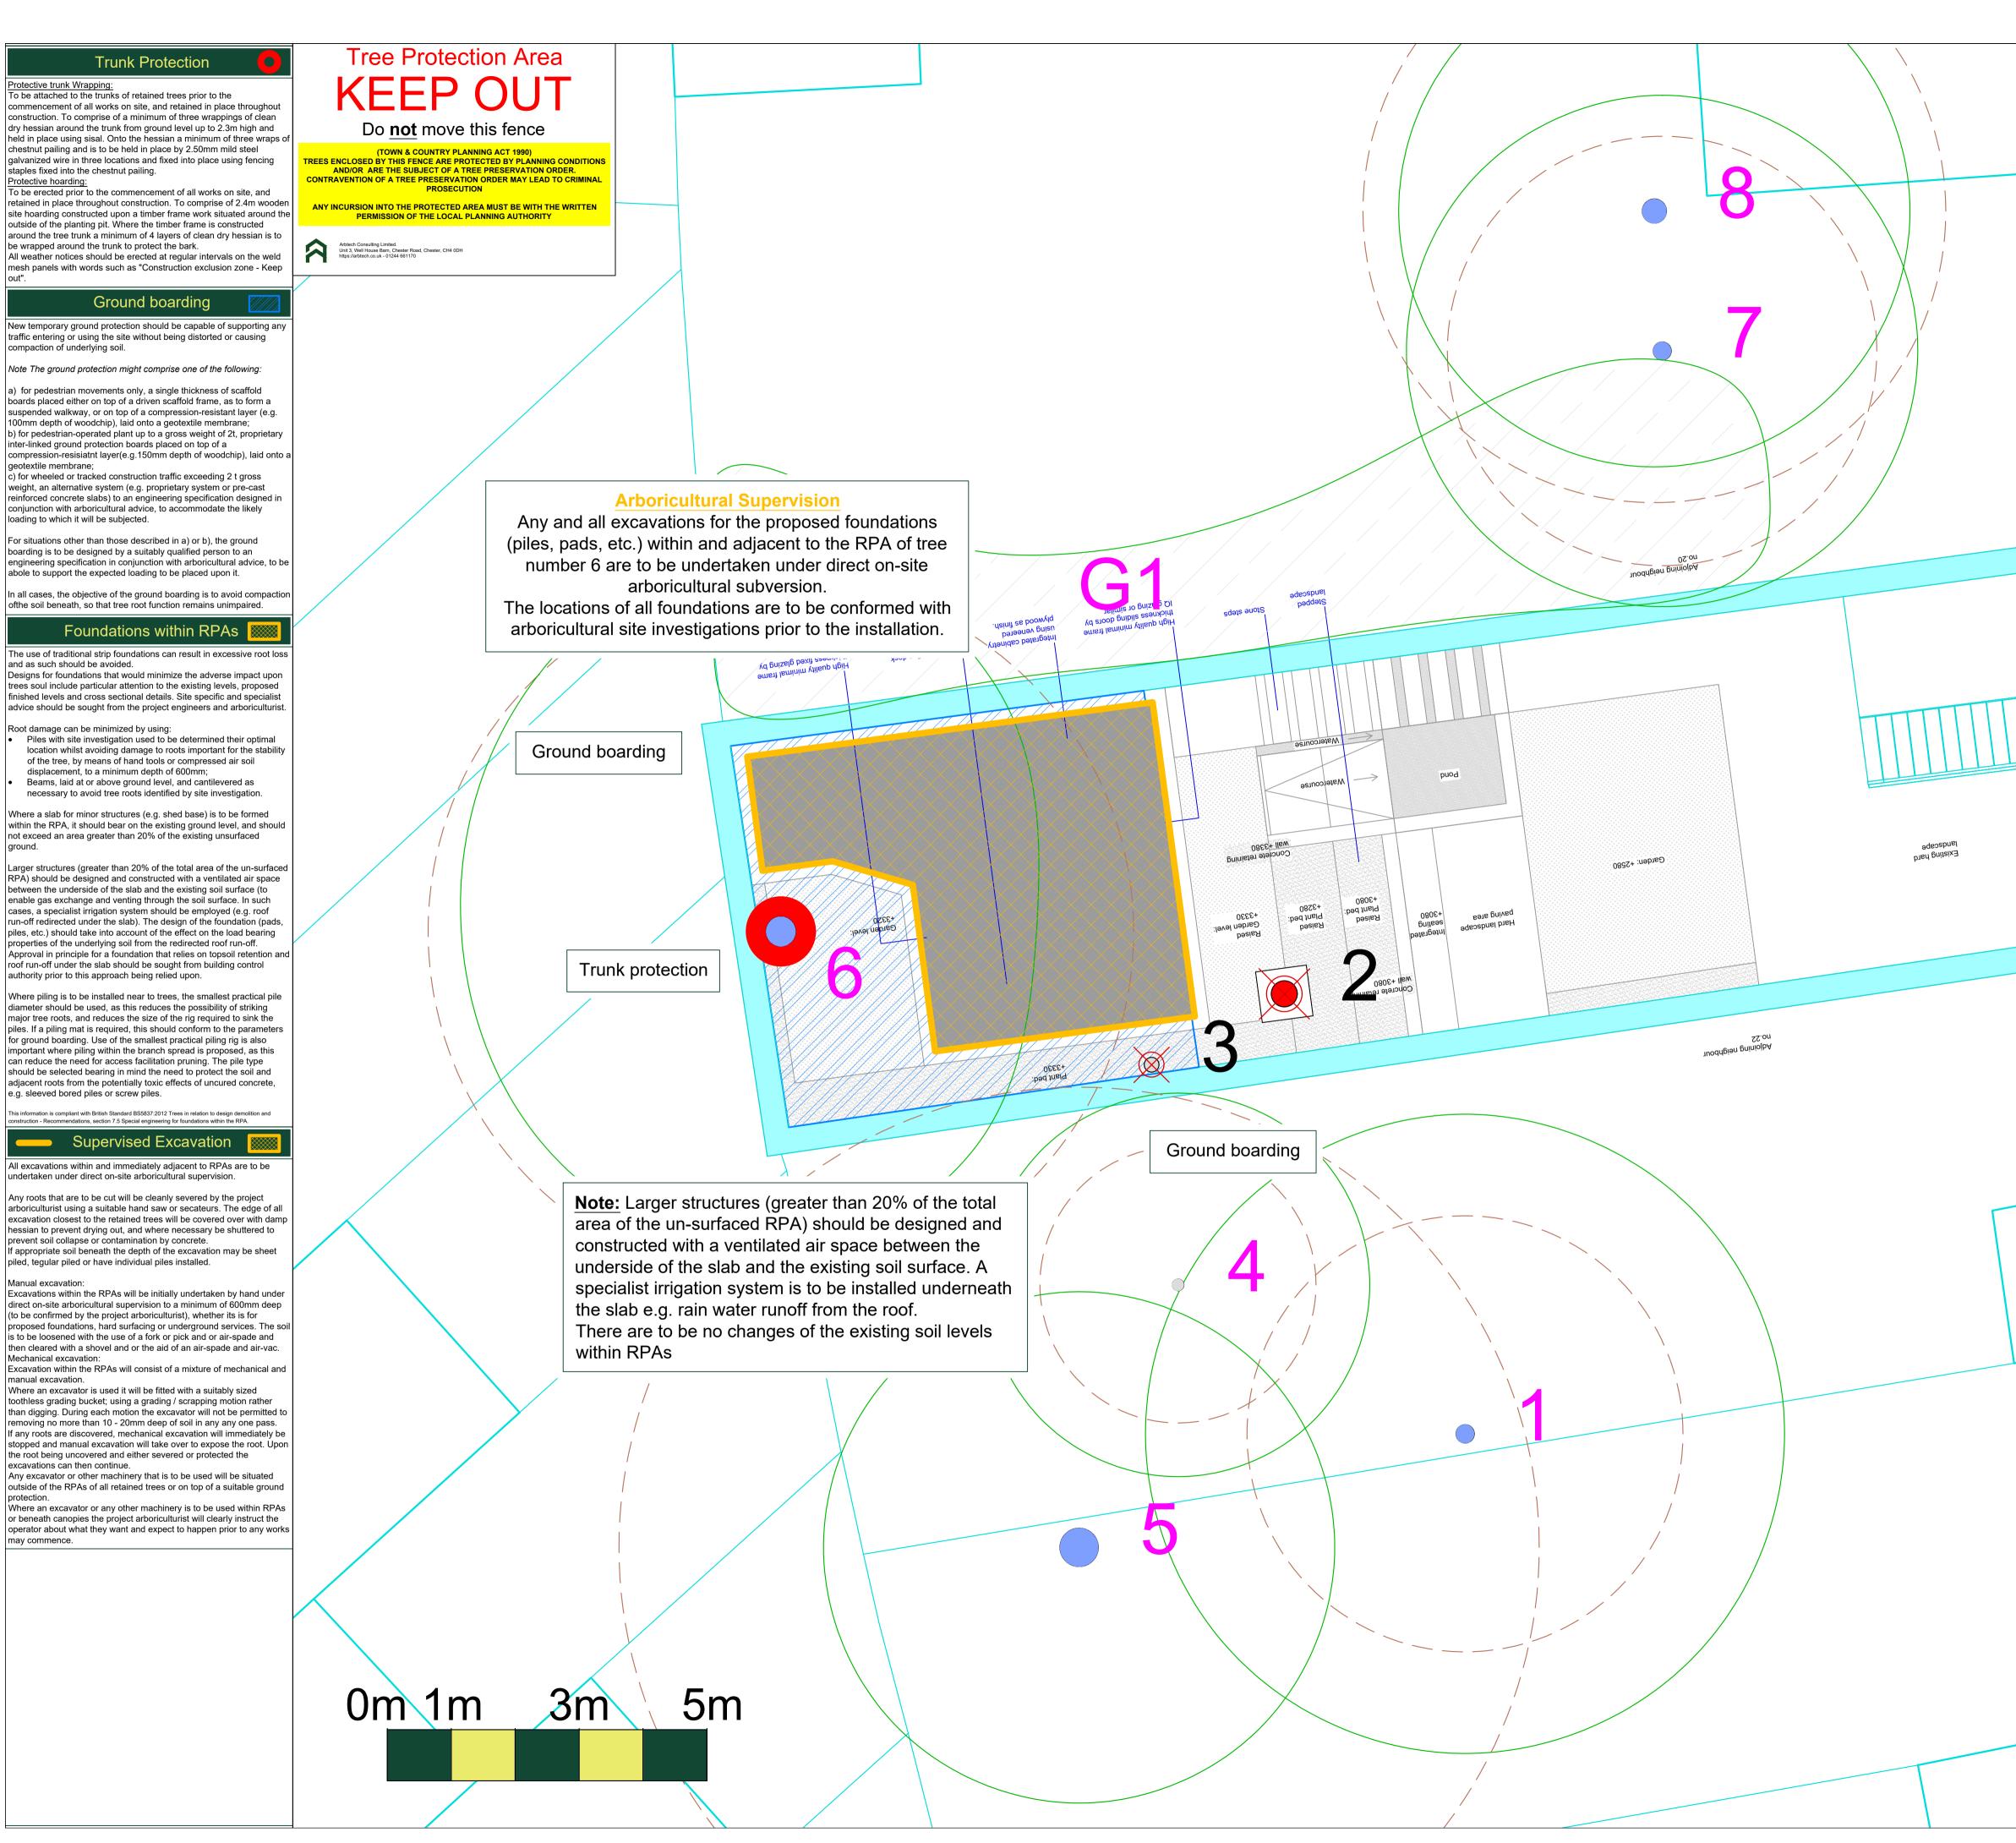

| Indicative only   | Drec Work Schedule   No. Species Works Category   2 Tree of heaven Fell to ground level; remove stump U   3 Sycamore Fell to ground level; remove stump Category   6 Sycamore Fell to ground level; remove stump Category   6 Sycamore Fell to ground level; remove stump Category   8 Says8:2010 Tree work - Recommendations.   All tree work is to be undertaken in accordance with British Standard BS 3998:2010 Tree work - Recommendations.   All arising's are to be removed and the site is to be left as found. Care is to be taken of the ground around retained trees to make sure that it does not become compacted as a result of tree surgery operations. No equipment or vehicles such as timber lorries, tractors, excavators or cranes shall be parked or driven beneath the crowns of any retained trees, to prevent subsequent compaction and root death. <b>Antorecondentities</b> Department or vehicles such as timber lorries, tractors, excavators or cranes shall be parked or driven beneath the crowns of any retained trees, to prevent subsequent compaction and root death. <b>Antorecondentities</b> Department or vehicles such as timber lorries, tractors, excavations or protective measures.   The arboricultural consultant will be required to attend site to directly supervise all demolition and construction works that have to be undertaken within                                                                                                                                                                                                                                                                                                                                                                                                                                                                                                                        |
|-------------------|----------------------------------------------------------------------------------------------------------------------------------------------------------------------------------------------------------------------------------------------------------------------------------------------------------------------------------------------------------------------------------------------------------------------------------------------------------------------------------------------------------------------------------------------------------------------------------------------------------------------------------------------------------------------------------------------------------------------------------------------------------------------------------------------------------------------------------------------------------------------------------------------------------------------------------------------------------------------------------------------------------------------------------------------------------------------------------------------------------------------------------------------------------------------------------------------------------------------------------------------------------------------------------------------------------------------------------------------------------------------------------------------------------------------------------------------------------------------------------------------------------------------------------------------------------------------------------------------------------------------------------------------------------------------------------------------------------------------------------------------------------------------------------------------------------------------------------------------------------------------------------------------------------------------|
| perjunco uramosed | Arboricultural Method Statement, for full details on all surveyed trees and how all aspects of the the development maybe implemented without determent to retained trees.                                                                                                                                                                                                                                                                                                                                                                                                                                                                                                                                                                                                                                                                                                                                                                                                                                                                                                                                                                                                                                                                                                                                                                                                                                                                                                                                                                                                                                                                                                                                                                                                                                                                                                                                            |
| uepue<br>Budde jo | Arbtech                                                                                                                                                                                                                                                                                                                                                                                                                                                                                                                                                                                                                                                                                                                                                                                                                                                                                                                                                                                                                                                                                                                                                                                                                                                                                                                                                                                                                                                                                                                                                                                                                                                                                                                                                                                                                                                                                                              |
|                   | Unit 3, Well House Barns, Chester, CH4 0DH<br>https://arbtech.co.uk, 01244 661170<br>Project:<br>21 Mornington Crescent,<br>London,<br>SW1 7RG.<br>Client:<br>Mornington Property Investments Ltd.<br>Drawing:<br>Tree Protection Plan<br>Based on:<br>105-GF-DR-200<br>Drawing No:<br>Arbtech TPP 01                                                                                                                                                                                                                                                                                                                                                                                                                                                                                                                                                                                                                                                                                                                                                                                                                                                                                                                                                                                                                                                                                                                                                                                                                                                                                                                                                                                                                                                                                                                                                                                                                |
|                   | Arbitectif HTTFOT   Date: Scale: Drawn:   Mar 2022 1:100 @ A1 MGM   Key: Image: Complexity of the second sec |