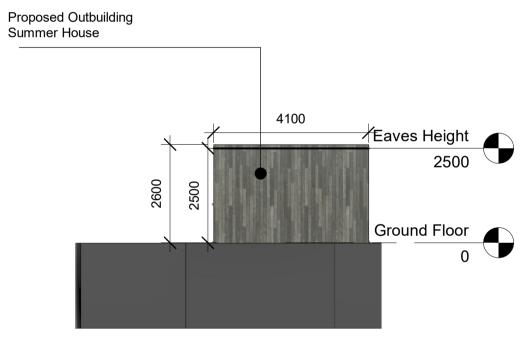

**Proposed Rear Elevation** 



**Proposed West Elevation** 

## 0 1 2 3 4 5 6 7 8 9 10 [m]

Scale Bar 1:100 @ A1







**Proposed Front Elevation** 



**Proposed Cross Section 3-3** 



**Proposed East Elevation** 

MM PLANNING & ARCHITECTURE 892 LONDON ROAD, CR7 7PB EMAIL INFO@MMPLANNING-ARCHITECTURE.CO.UK CONTACT 02073023111



Project 21 Mornington Crescent, NW1 7R

Client

Scale(@ A1):

1 : 100

Owner



|    |                                             |            |  | an rights reserved |
|----|---------------------------------------------|------------|--|--------------------|
| RG | Drawing<br>Elevations Existing and Proposed |            |  |                    |
|    | Number                                      | r:<br>A103 |  |                    |
|    | Date:                                       | Is