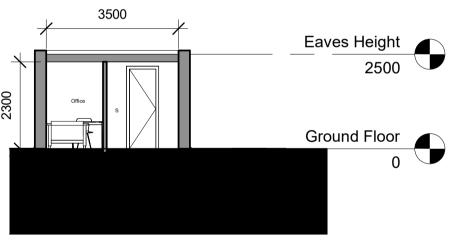

**Proposed Rear Elevation** 

**Proposed West Elevation** 

## 0 1 2 3 4 5 6 7 8 9 10 [m]

Scale Bar 1:100 @ A1

**Proposed Front Elevation** 

**Proposed Cross Section 3-3** 

**Proposed East Elevation** 

MM PLANNING & ARCHITECTURE 892 LONDON ROAD, CR7 7PB EMAIL INFO@MMPLANNING-ARCHITECTURE.CO.UK CONTACT 02073023111