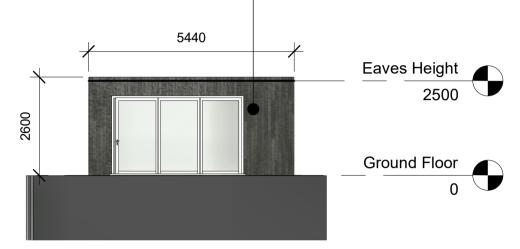

**Proposed Rear Elevation** 



**Proposed West Elevation** 

## 0 1 2 3 4 5 6 7 8 9 10 [m]

Scale Bar 1:100 @ A1







**Proposed Front Elevation** 



**Proposed Cross Section 3-3** 



**Proposed East Elevation** 

MM PLANNING & ARCHITECTURE 892 LONDON ROAD, CR7 7PB EMAIL INFO@MMPLANNING-ARCHITECTURE.CO.UK CONTACT 02073023111



Project 21 Mornington Crescent, NW1 7R

Client

Scale(@ A1):

1 : 100

Owner



|    |                                             |            |  | an rights reserved |
|----|---------------------------------------------|------------|--|--------------------|
| RG | Drawing<br>Elevations Existing and Proposed |            |  |                    |
|    | Number                                      | r:<br>A103 |  |                    |
|    | Date:                                       | Issue Date |  |                    |
|    |                                             |