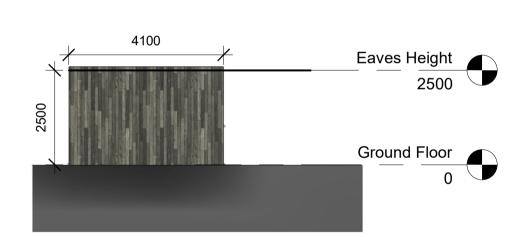

**Proposed Rear Elevation** 

**Proposed West Elevation** 

## 0 1 2 3 4 5 6 7 8 9 10 [m]

Scale Bar 1:100 @ A1

**Proposed Front Elevation** 

**Proposed Cross Section 3-3** 

**Proposed East Elevation** 

MM PLANNING & ARCHITECTURE 892 LONDON ROAD, CR7 7PB EMAIL INFO@MMPLANNING-ARCHITECTURE.CO.UK CONTACT 02073023111