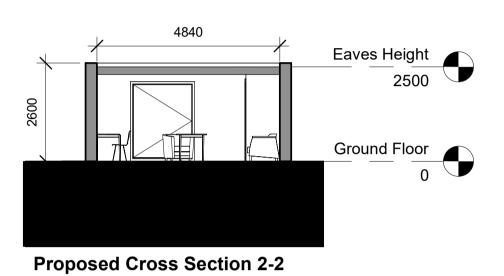

## 0 1 2 3 4 5 6 7 8 9 10 [m]

Scale Bar 1:100 @ A1

**Proposed Front Elevation** 

**Proposed Cross Section 3-3** 

**Proposed East Elevation** 

MM PLANNING & ARCHITECTURE 892 LONDON ROAD, CR7 7PB EMAIL INFO@MMPLANNING-ARCHITECTURE.CO.UK CONTACT 02073023111