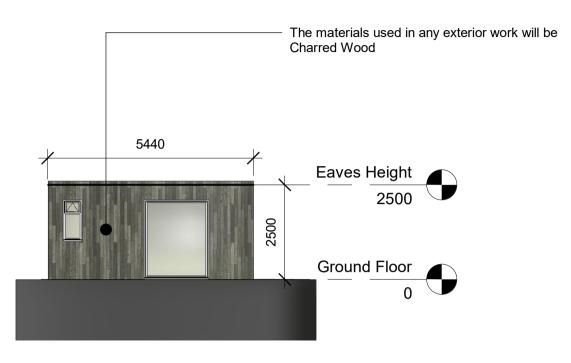

**Proposed Rear Elevation** 



**Proposed West Elevation** 

## 0 1 2 3 4 5 6 7 8 9 10 [m]

Scale Bar 1:100 @ A1







**Proposed Front Elevation** 



**Proposed Cross Section 3-3** 



**Proposed East Elevation** 

MM PLANNING & ARCHITECTURE 892 LONDON ROAD, CR7 7PB EMAIL INFO@MMPLANNING-ARCHITECTURE.CO.UK CONTACT 02073023111



Project 21 Mornington Crescent, NW1 7R

Client

Scale(@ A1):

1 : 100

Owner



|    |                                             |            |  | an rights reserved |
|----|---------------------------------------------|------------|--|--------------------|
| RG | Drawing<br>Elevations Existing and Proposed |            |  |                    |
|    | Number                                      | r:<br>A103 |  |                    |
|    | Date: