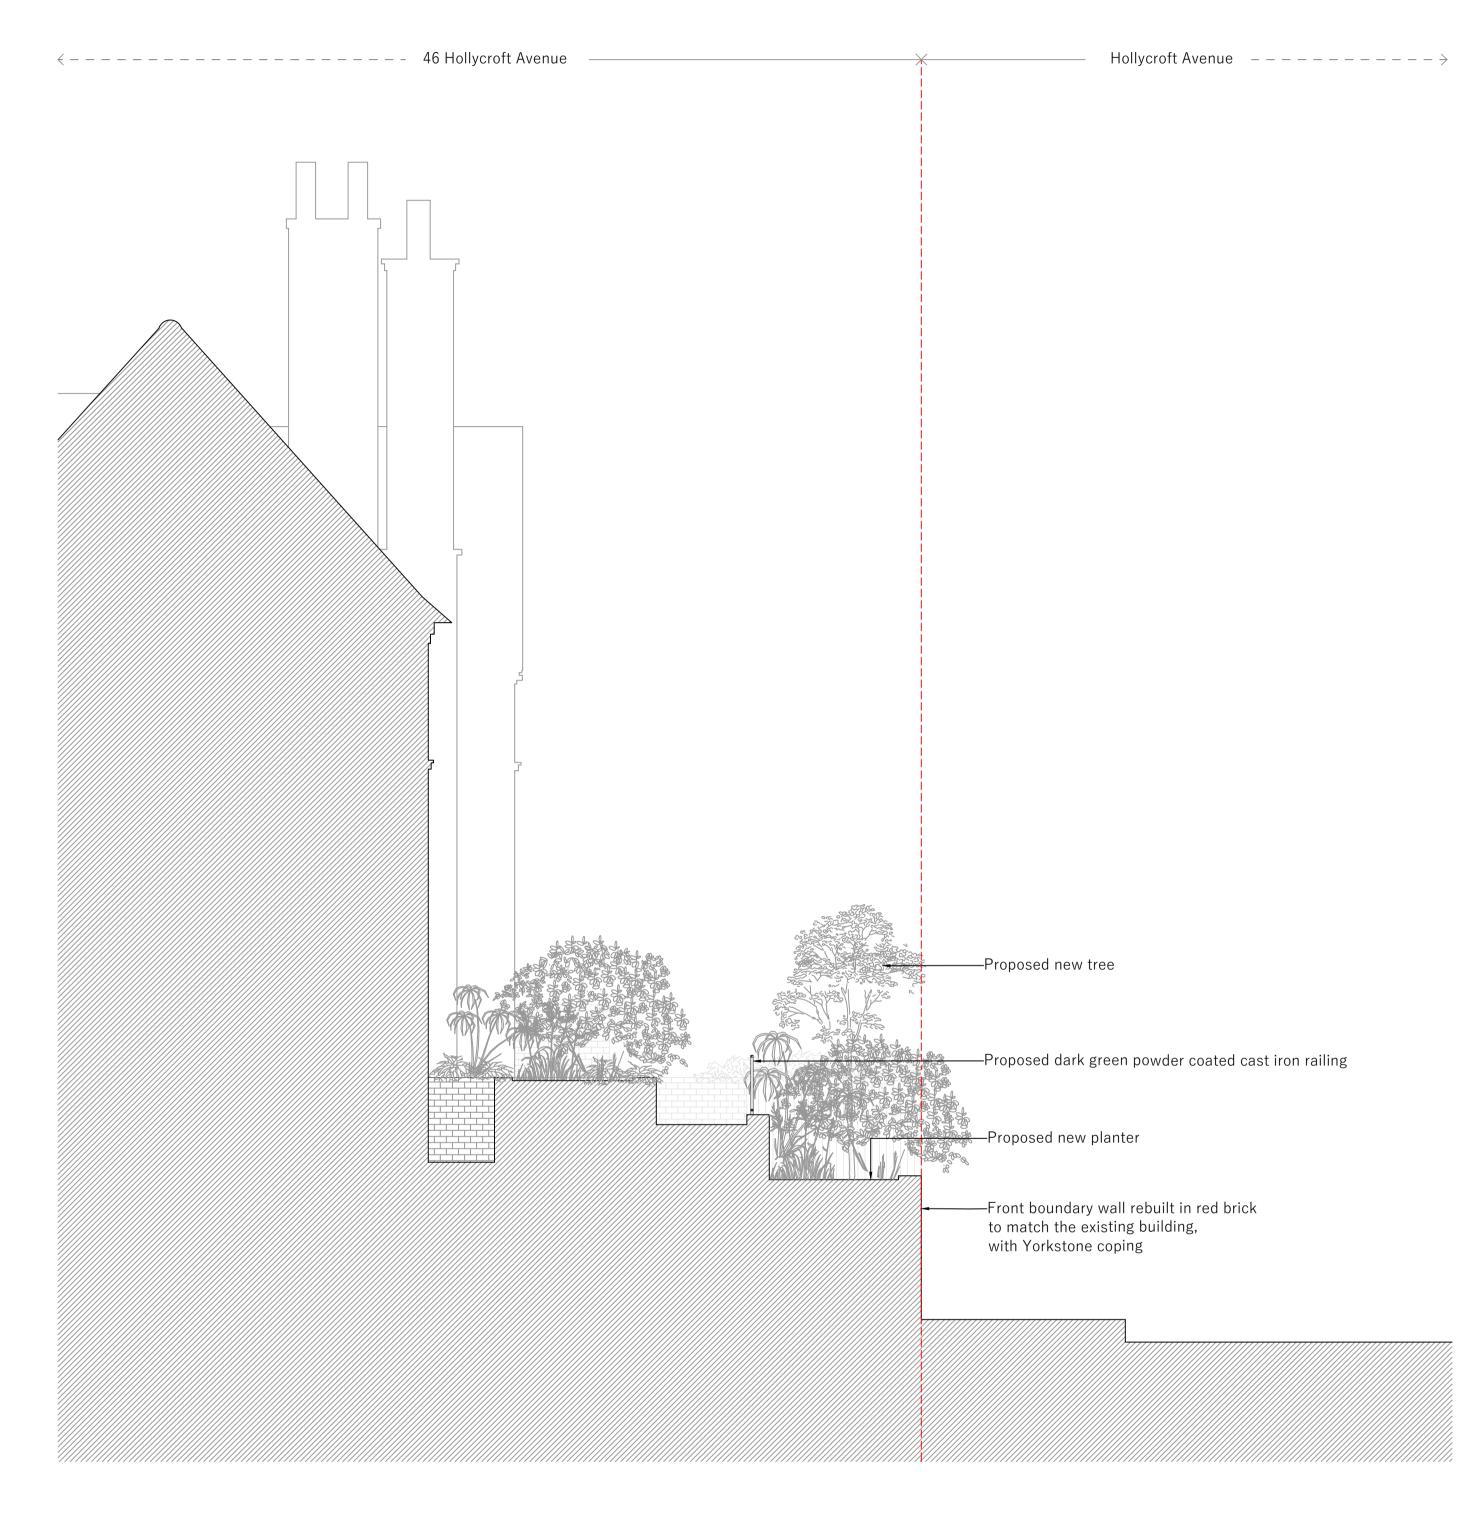

1 Proposed short section 1

Notes

The contractor to confirm all dimensions, levels and gradients on site before and during the works and in removing existing & installing new structure, fittings, finishes and appliances. Do not scale off this drawing, work from given dimensions only. Any discrepancies between contract documents and existing building must be reported to the architect immediately. All works, appliances, fittings and finishes to be installed to Building Regulations, manufacturer's recommendations, water byelaws and British Standards.

| 46 Hollycroft Avenue London, NW3 7QN                |       |
|-----------------------------------------------------|-------|
| Architect                                           |       |
| Manea Kella<br>39-41 Lonsdale Road, London, NW6 6RA |       |
| Drawing by                                          | Date  |
| GKS                                                 | 11 03 |