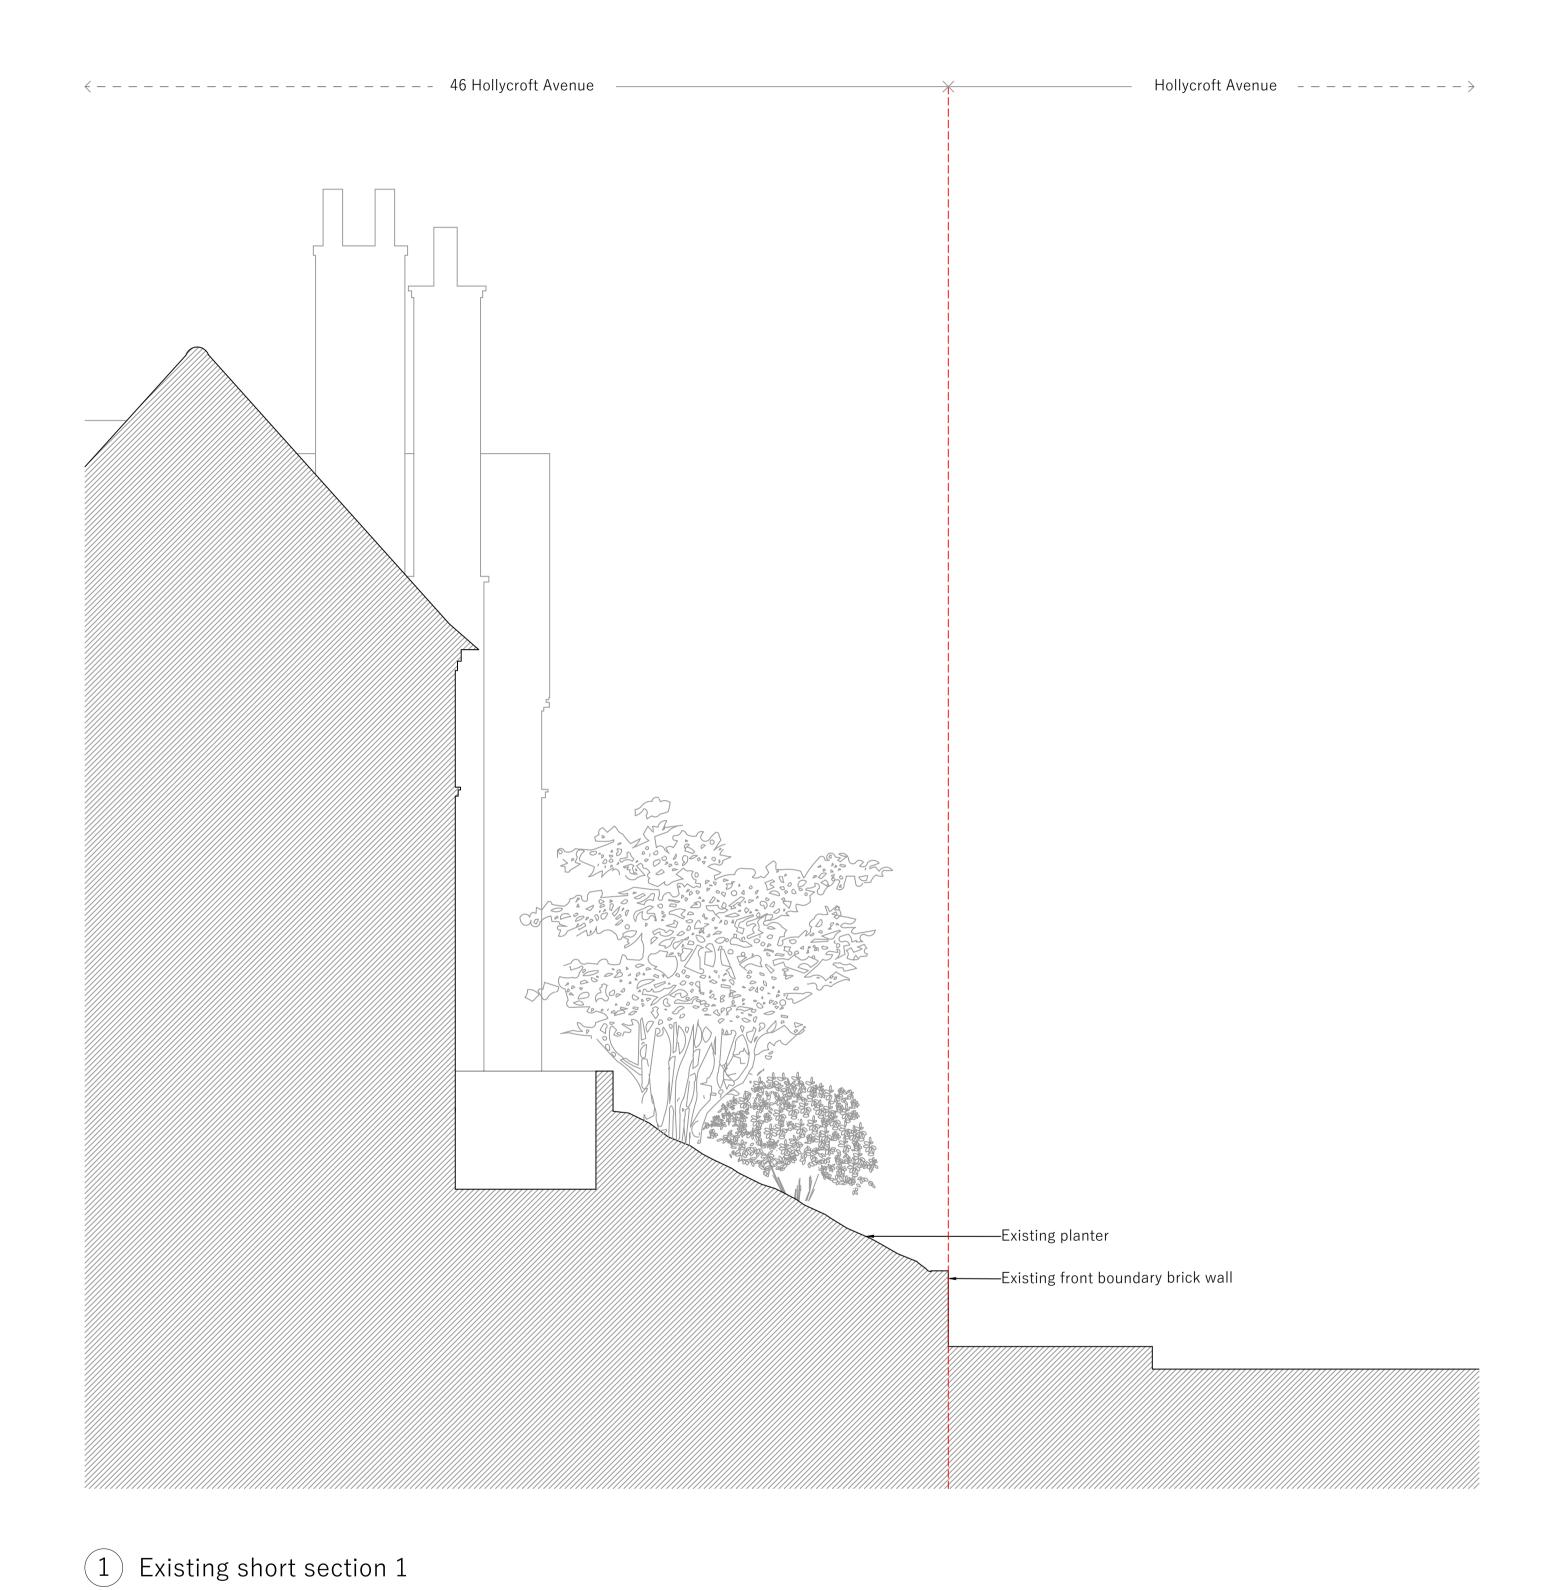

2 Existing short section 2

Existing planter—

Existing railing-

Existing stair—

Existing front boundary brick wall—

 $\leftarrow$  - - - - Hollycroft Avenue

LAISTING SHOTT SECTION 1

0.0m 2.5m 5.0m