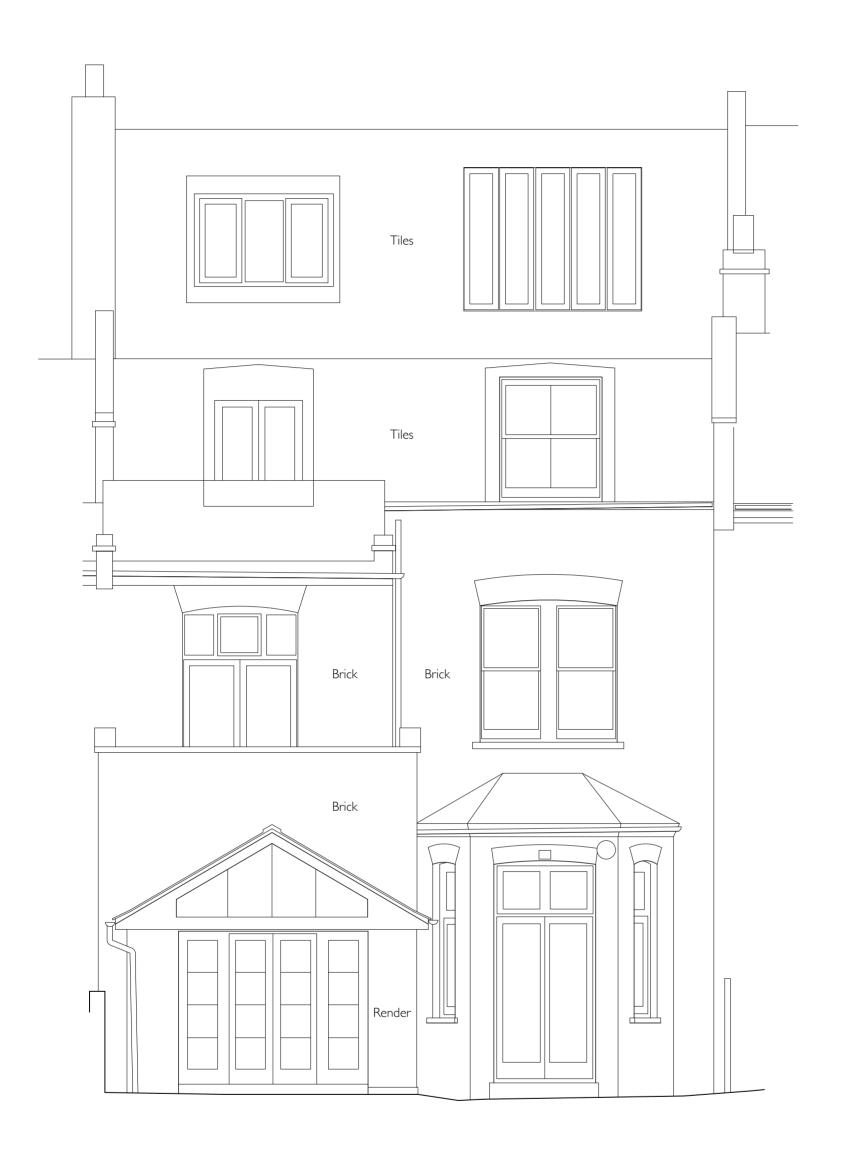

EXISTING - Rear Elevation Scale 1-50

EXISTING - Return rear Elevation Scale 1-50

Do not scale from the drawing. Any discrepancies to be reported to the architect. All dimensions will be taken on site prior to ordering and construction.

Copyright remains with the architect. This drawing is to be read in conjunction with the specification and all other relevant drawings.

Existing plans drawn by others, EMGa can not be responsible for errors in survey by others.

REV: DATE: COMMENT: / 01.05.24 Issued for planning consent Shuqi & Hai Lin FLAT 1, 190 GOLDHURST TERRACE LONDON, NW6 3HN EXISTING REAR 7 RETURN ELEVATIONS DRAWING NUMBER: GT22-EX-E-02 DATE OF FIRST ISSUE: DRAWN BY: SCALE: I-50 @ A2 01.05.2024