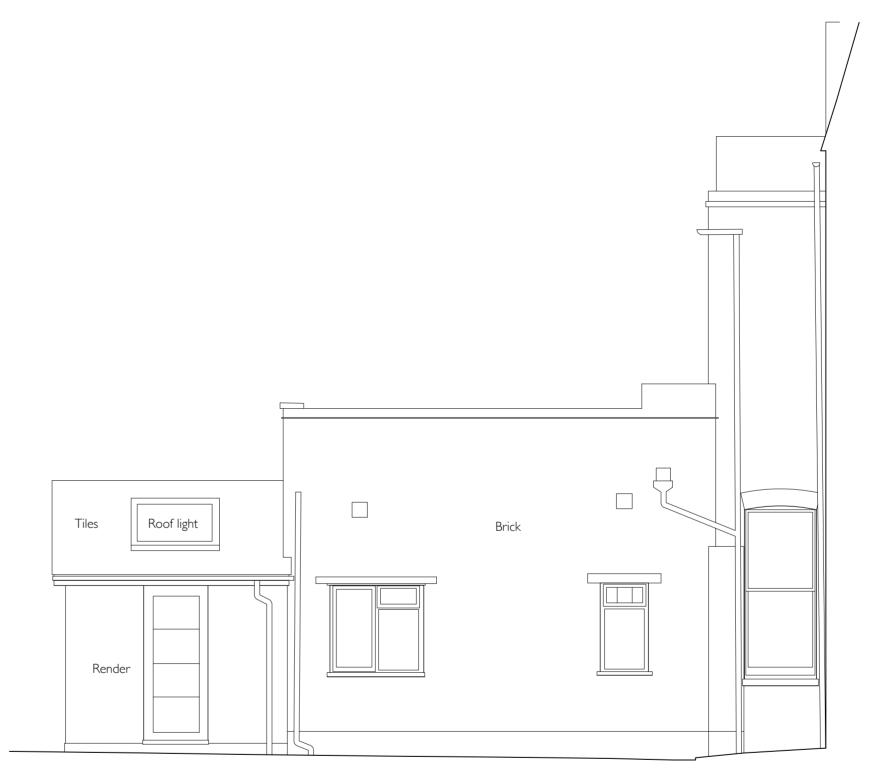

EXISTING - Rear Elevation Scale 1-50

EXISTING - Return rear Elevation Scale 1-50

Do not scale from the drawing. Any discrepancies to be reported to the architect. All dimensions will be taken on site prior to ordering and construction.

Copyright remains with the architect. This drawing is to be read in conjunction with the specification and all other relevant drawings.

Existing plans drawn by others, EMGa can not be responsible for errors in survey by others.

REV: DATE: COMMENT: / 01.05.24 Issued for planning consent Shuqi & Hai Lin FLAT 1, 190 GOLDHURST TERRACE LONDON, NW6 3HN EXISTING REAR 7 RETURN ELEVATIONS DRAWING NUMBER: GT22-EX-E-02 DATE OF FIRST ISSUE: DRAWN BY: SCALE: I-50 @ A2 01.05.2024