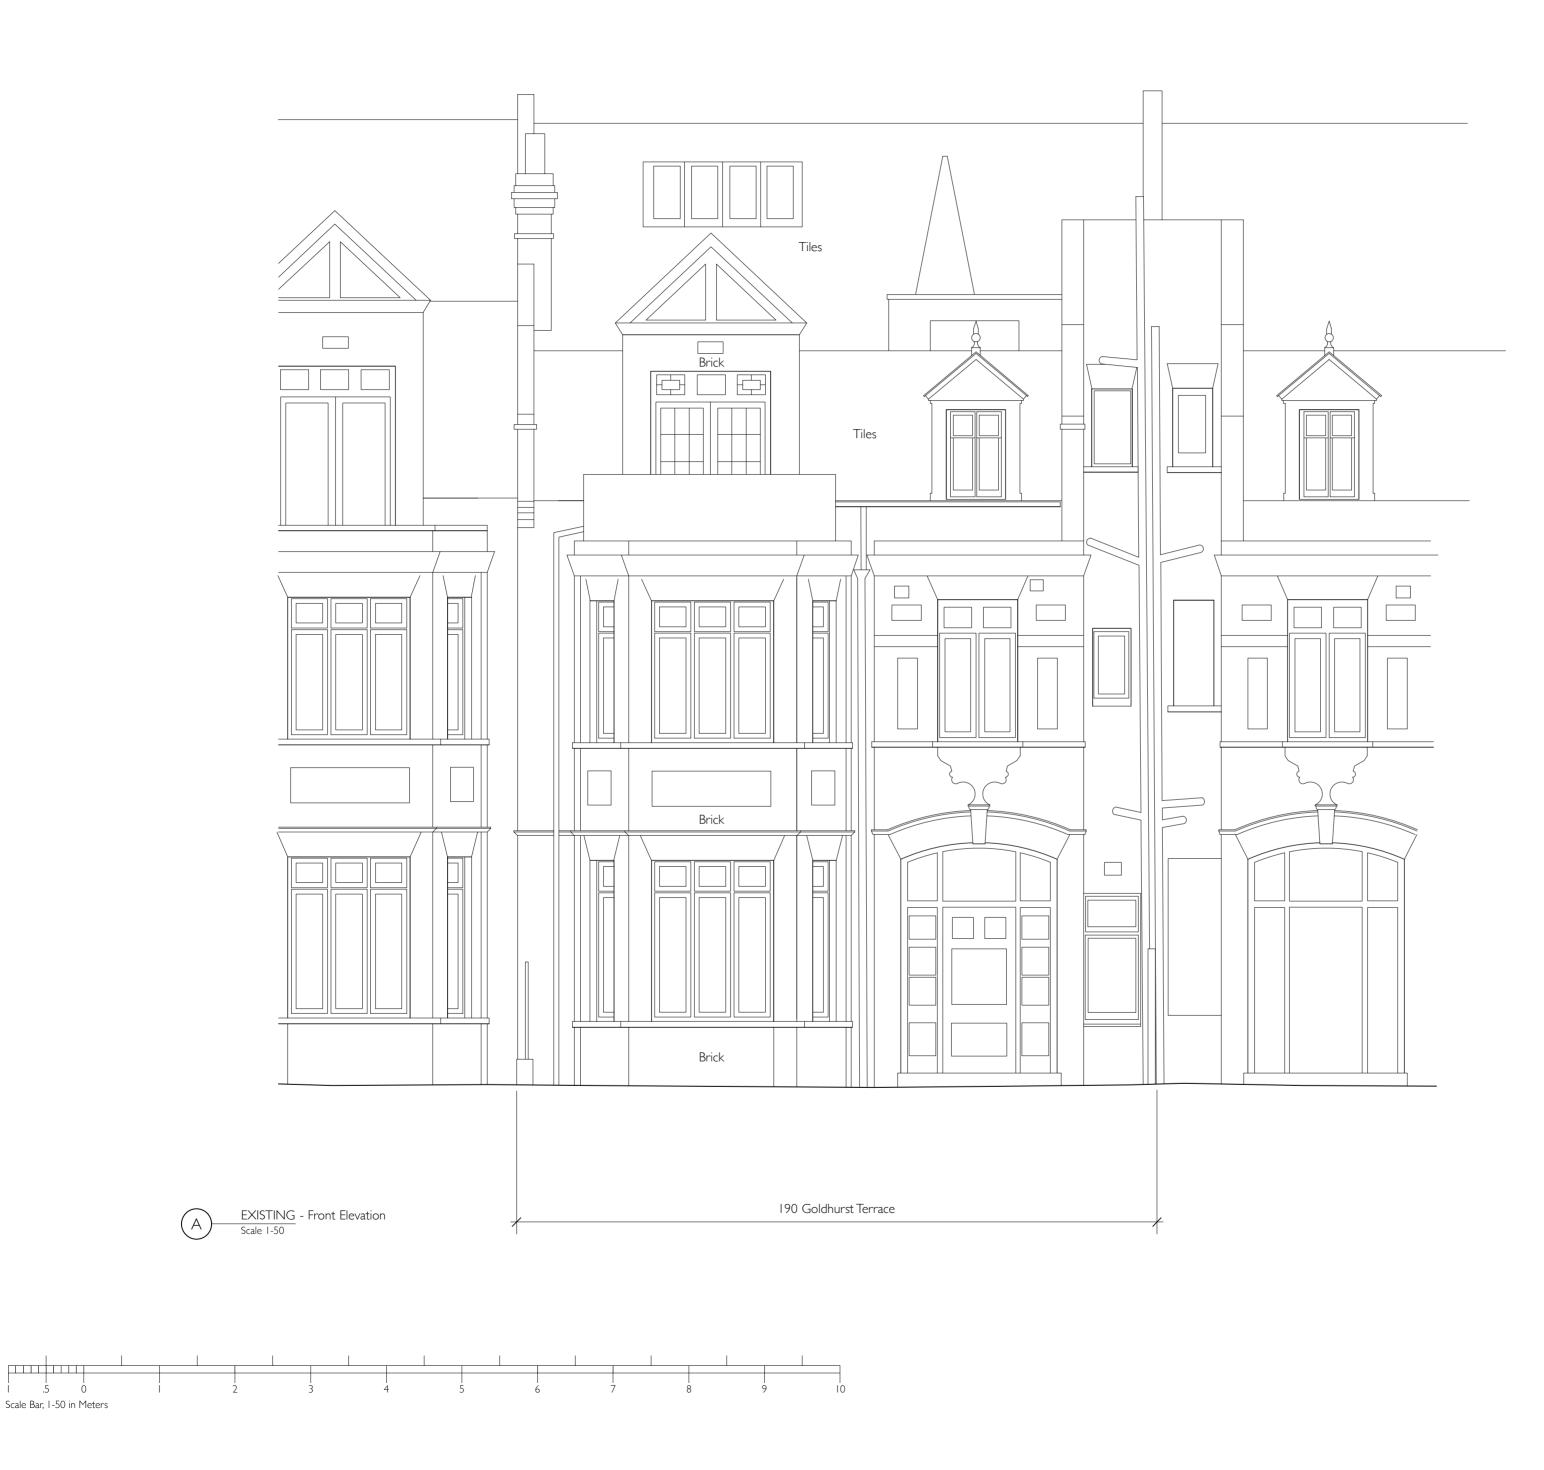

NOTE: Do not scale from the drawing. Any discrepancies to be reported to the architect. All dimensions will be taken on site prior to ordering and construction.

Copyright remains with the architect. This drawing is to be read in conjunction with the specification and all other relevant drawings.

Existing plans drawn by others, EMGa can not be responsible for errors in survey by others.

| REV: DATE: COMI   / 01.05.24 Issue                                                                                                       | MENT:<br>ed for planning consent   | вү:<br>Е МсG       |
|------------------------------------------------------------------------------------------------------------------------------------------|------------------------------------|--------------------|
| CLIENT:<br>Shuqi & Hai Lin<br>PROJECT:<br>FLAT I, 190 GOLDHURST TERRACE<br>LONDON, NW6 3HN<br>DRAWING TITLE:<br>EXISTING FRONT ELEVATION |                                    |                    |
| DRAWING NUMBER:<br>GT22-EX-E-01                                                                                                          | revi<br>/                          | SION:              |
| scale:<br>1-50 @ A2                                                                                                                      | DATE OF FIRST ISSUE:<br>01.05.2024 | drawn by:<br>E McG |
| ENGEARCHITECTURE & INTERIOR DESIGNt. +44(0) 7974 393 481e. eamon@emgalimited.comw. www.emgalimited.com                                   |                                    |                    |
|                                                                                                                                          |                                    |                    |