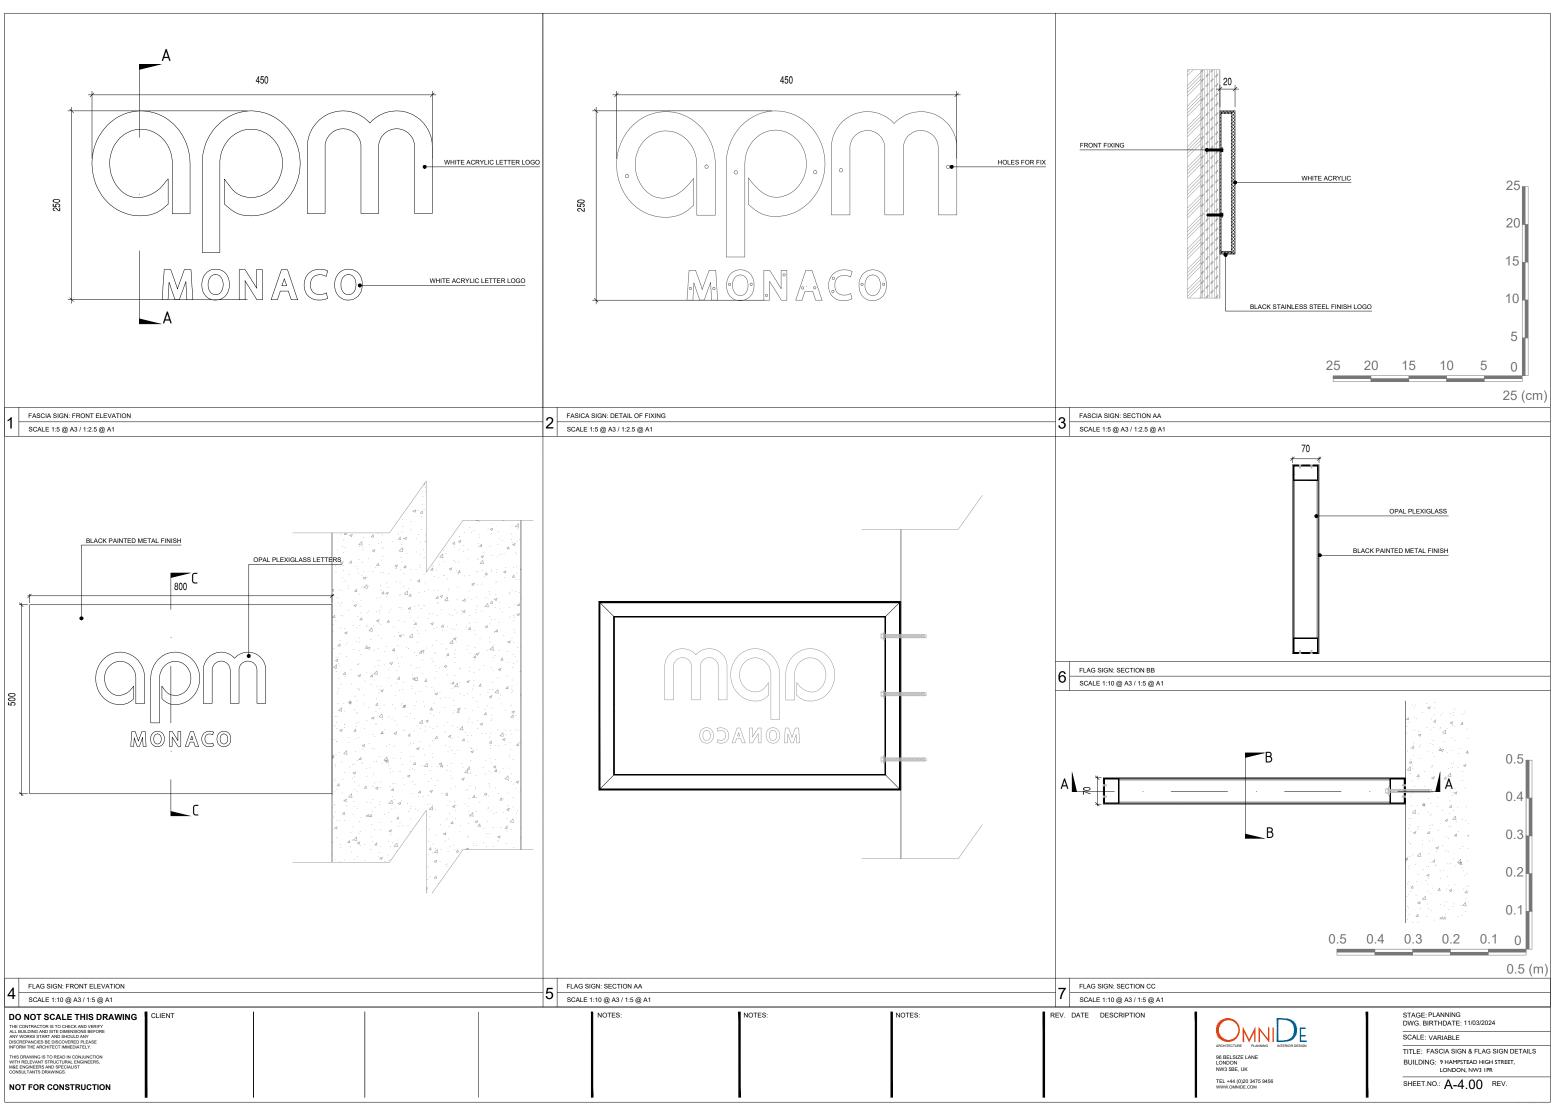

## APM MONACO

## 9 Hampstead High Street, London, NW3 1PR

## PLANNING PACKAGE MARCH 2024

TEL +44 (0)20 3475 9456 www.omnide.com

| STAGE: PLANNING<br>DWG. BIRTHDATE: 11/03/2024         |  |  |  |  |  |  |  |
|-------------------------------------------------------|--|--|--|--|--|--|--|
| SCALE:                                                |  |  |  |  |  |  |  |
| TITLE: COVER                                          |  |  |  |  |  |  |  |
| BUILDING: 9 HAMPSTEAD HIGH STREET,<br>LONDON, NW3 IPR |  |  |  |  |  |  |  |
| SHEET.NO.: A-0.00 REV.                                |  |  |  |  |  |  |  |