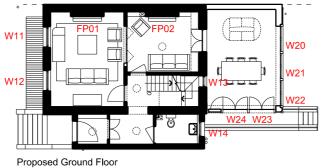

## Proposed Window Schedule

| No        | Floor | Description                | Existing or<br>Proposed<br>Location | Window size (mm) |       | Existing Window                                | Historic/Modern          | Action                                                                                                                                                                             |
|-----------|-------|----------------------------|-------------------------------------|------------------|-------|------------------------------------------------|--------------------------|------------------------------------------------------------------------------------------------------------------------------------------------------------------------------------|
|           |       |                            | Location                            | Height           | Width |                                                |                          |                                                                                                                                                                                    |
|           |       |                            |                                     |                  |       |                                                |                          |                                                                                                                                                                                    |
| W01       | L2    | Bedroom 02                 | Existing                            | 1525             | 1065  | Painted sash, double glazed                    | Modern                   | Draughtseal and Overhaul and Fit 1 New Pair of Sashes in painted pine with Histoglass Mono 9mm<br>laminate. Replace cill                                                           |
| W02       | L2    | Bedroom 02                 | Existing                            | 1525             | 1065  | Painted sash, double glazed                    | Modern                   | Draughtseal and Overhaul and Fit 1 New Pair of Sashes in painted pine with Histoglass Mono 9mm<br>laminate. Replace cill                                                           |
| W03       | L2    | Bedroom 03                 | Existing                            | 1465             | 1205  | Painted sash, double glazed                    | Modern                   | Draughtseal and Overhaul and Fit 1 New Pair of Sashes in painted pine with Histoglass Mono 9mm<br>laminate. Replace cill, replace half pulley stile, splice repair to outer jamb   |
| W04       | L2    | L2 Hallway                 | Existing                            | 1670             | 910   | Painted sash, double glazed                    | Modern                   | Draughtseal and Overhaul and Fit 1 New Pair of Sashes in painted pine with Histoglass Mono 9mm<br>laminate. Replace cill, replace half pulley stiles, splice repairs to outer jamb |
| W05       | L1    | Principle Bedroom          | Existing                            | 2510             | 1070  | Painted sash, single glazed                    | Historic frame and glass | Draughtseal and Overhaul. Replace cill                                                                                                                                             |
| W06       | L1    | Principle Bedroom          | Existing                            | 2510             | 1070  | Painted sash, single glazed                    | Historic frame and glass | Draughtseal and Overhaul. Replace cill                                                                                                                                             |
| W07       | L1    | Principle Dressing (front) | Existing                            | 1057             | 940   | Painted sash, double glazed                    | Modern                   | Install a complete new non Doc L Classic sash window in painted pine with Histoglass Mono 9mm laminate.                                                                            |
| W08       | L1    | Principle Ensuite          | Existing                            | 1860             | 1325  | Painted sash, double glazed                    | Modern                   | Install a complete new Doc L Classic sash window in painted pine with Histoglass Mono 9mm laminate.                                                                                |
| W09       | L1    | L1 Hallway                 | Existing                            | 1780             | 980   | Painted sash, double glazed                    | Modern                   | Install a complete new Doc L Classic sash window in painted pine with Histoglass Mono 9mm laminate.                                                                                |
| W10       | L1    | Principle Dressing (rear)  | Existing                            | 1145             | 605   | Painted sash, double glazed                    | Modern                   | Install a complete new Doc L Classic sash window in painted pine with Histoglass Mono 9mm laminate.                                                                                |
| W11       | L0    | Front Reception            | Existing                            | 1680             | 1070  | Painted sash, single glazed                    | Historic frame and glass | Draughtseal and Overhaul                                                                                                                                                           |
| W12       | L0    | Front Reception            | Existing                            | 1680             | 1070  | Painted sash, single glazed                    | Historic frame and glass | Draughtseal and Overhaul                                                                                                                                                           |
| W13       | L0    | L0 Hallway (internal)      | Existing - enlarged                 | 1625             | 590   | Painted casement, double glazed                | Modern                   | New painted fixed toughened glass casement window - internal                                                                                                                       |
| W14       | L0    | Cloakroom                  | Existing                            | 1300             | 1070  | Painted casement, double glazed                | Modern                   | Install a complete new Doc L Classic sash window in painted pine with Histoglass Mono 9mm laminate.                                                                                |
| W15       | L-1   | Kitchen                    | Existing                            | 1300             | 1070  | Painted sash, single glazed                    | Historic frame and glass | Draughtseal and Overhaul                                                                                                                                                           |
| W16       | L-1   | Kitchen                    | Existing                            | 1300             | 1070  | Painted sash, single glazed                    | Historic frame and glass | Draughtseal and Overhaul                                                                                                                                                           |
| W17       | L-1   | Utility                    | Existing                            | 600              | 1445  | Painted sash, double glazed                    | Modern                   | Install a complete new Doc L Classic sash window in painted pine with Histoglass Mono 9mm laminate.                                                                                |
| W18       | L-1   | Utility                    | Existing                            | 600              | 740   | Painted sash, double glazed                    | Modern                   | Install a complete new Doc L Classic sash window in painted pine with Histoglass Mono 9mm laminate.                                                                                |
| W19       | L-1   | wc                         | Existing                            | 600              | 770   | Painted sash, double glazed                    | Modern                   | Install a complete new Doc L Classic sash window in painted pine with Histoglass Mono 9mm laminate.                                                                                |
| W20 - W22 | LO    | Extension                  | Proposed                            | 2420             | 1300  | Painted arched head double-glazed window       | Modern                   | Specification tbc.                                                                                                                                                                 |
| W23 - W24 | LO    | Extension                  | Proposed                            | 2420             | 1300  | Painted arched head double-glazed french doors | Modern                   | Specification tbc.                                                                                                                                                                 |
| W25 - W27 | L-1   | Extension                  | Proposed                            | 2420             | 1300  | Painted double-glazed french doors             | Modern                   | Specification tbc.                                                                                                                                                                 |