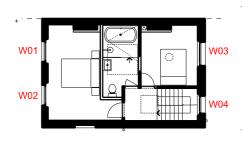

## Proposed Window Schedule

| No        | Floor | Description                | Existing or<br>Proposed<br>Location | Window size (mm) |       | Existing Window                                | Historic/Modern          | Action                                                                                                                                                                             |
|-----------|-------|----------------------------|-------------------------------------|------------------|-------|------------------------------------------------|--------------------------|------------------------------------------------------------------------------------------------------------------------------------------------------------------------------------|
|           |       |                            | Location                            | Height           | Width |                                                |                          |                                                                                                                                                                                    |
|           |       |                            |                                     |                  |       |                                                |                          |                                                                                                                                                                                    |
| W01       | L2    | Bedroom 02                 | Existing                            | 1525             | 1065  | Painted sash, double glazed                    | Modern                   | Draughtseal and Overhaul and Fit 1 New Pair of Sashes in painted pine with Histoglass Mono 9mm<br>laminate. Replace cill                                                           |
| W02       | L2    | Bedroom 02                 | Existing                            | 1525             | 1065  | Painted sash, double glazed                    | Modern                   | Draughtseal and Overhaul and Fit 1 New Pair of Sashes in painted pine with Histoglass Mono 9mm<br>laminate. Replace cill                                                           |
| W03       | L2    | Bedroom 03                 | Existing                            | 1465             | 1205  | Painted sash, double glazed                    | Modern                   | Draughtseal and Overhaul and Fit 1 New Pair of Sashes in painted pine with Histoglass Mono 9mm<br>laminate. Replace cill, replace half pulley stile, splice repair to outer jamb   |
| W04       | L2    | L2 Hallway                 | Existing                            | 1670             | 910   | Painted sash, double glazed                    | Modern                   | Draughtseal and Overhaul and Fit 1 New Pair of Sashes in painted pine with Histoglass Mono 9mm<br>laminate. Replace cill, replace half pulley stiles, splice repairs to outer jamb |
| W05       | L1    | Principle Bedroom          | Existing                            | 2510             | 1070  | Painted sash, single glazed                    | Historic frame and glass | Draughtseal and Overhaul. Replace cill                                                                                                                                             |
| W06       | L1    | Principle Bedroom          | Existing                            | 2510             | 1070  | Painted sash, single glazed                    | Historic frame and glass | Draughtseal and Overhaul. Replace cill                                                                                                                                             |
| W07       | L1    | Principle Dressing (front) | Existing                            | 1057             | 940   | Painted sash, double glazed                    | Modern                   | Install a complete new non Doc L Classic sash window in painted pine with Histoglass Mono 9mm laminate.                                                                            |
| W08       | L1    | Principle Ensuite          | Existing                            | 1860             | 1325  | Painted sash, double glazed                    | Modern                   | Install a complete new Doc L Classic sash window in painted pine with Histoglass Mono 9mm laminate.                                                                                |
| W09       | L1    | L1 Hallway                 | Existing                            | 1780             | 980   | Painted sash, double glazed                    | Modern                   | Install a complete new Doc L Classic sash window in painted pine with Histoglass Mono 9mm laminate.                                                                                |
| W10       | L1    | Principle Dressing (rear)  | Existing                            | 1145             | 605   | Painted sash, double glazed                    | Modern                   | Install a complete new Doc L Classic sash window in painted pine with Histoglass Mono 9mm laminate.                                                                                |
| W11       | L0    | Front Reception            | Existing                            | 1680             | 1070  | Painted sash, single glazed                    | Historic frame and glass | Draughtseal and Overhaul                                                                                                                                                           |
| W12       | L0    | Front Reception            | Existing                            | 1680             | 1070  | Painted sash, single glazed                    | Historic frame and glass | Draughtseal and Overhaul                                                                                                                                                           |
| W13       | L0    | L0 Hallway (internal)      | Existing - enlarged                 | 1625             | 590   | Painted casement, double glazed                | Modern                   | New painted fixed toughened glass casement window - internal                                                                                                                       |
| W14       | L0    | Cloakroom                  | Existing                            | 1300             | 1070  | Painted casement, double glazed                | Modern                   | Install a complete new Doc L Classic sash window in painted pine with Histoglass Mono 9mm laminate.                                                                                |
| W15       | L-1   | Kitchen                    | Existing                            | 1300             | 1070  | Painted sash, single glazed                    | Historic frame and glass | Draughtseal and Overhaul                                                                                                                                                           |
| W16       | L-1   | Kitchen                    | Existing                            | 1300             | 1070  | Painted sash, single glazed                    | Historic frame and glass | Draughtseal and Overhaul                                                                                                                                                           |
| W17       | L-1   | Utility                    | Existing                            | 600              | 1445  | Painted sash, double glazed                    | Modern                   | Install a complete new Doc L Classic sash window in painted pine with Histoglass Mono 9mm laminate.                                                                                |
| W18       | L-1   | Utility                    | Existing                            | 600              | 740   | Painted sash, double glazed                    | Modern                   | Install a complete new Doc L Classic sash window in painted pine with Histoglass Mono 9mm laminate.                                                                                |
| W19       | L-1   | wc                         | Existing                            | 600              | 770   | Painted sash, double glazed                    | Modern                   | Install a complete new Doc L Classic sash window in painted pine with Histoglass Mono 9mm laminate.                                                                                |
| W20 - W22 | LO    | Extension                  | Proposed                            | 2420             | 1300  | Painted arched head double-glazed window       | Modern                   | Specification tbc.                                                                                                                                                                 |
| W23 - W24 | LO    | Extension                  | Proposed                            | 2420             | 1300  | Painted arched head double-glazed french doors | Modern                   | Specification tbc.                                                                                                                                                                 |
| W25 - W27 | L-1   | Extension                  | Proposed                            | 2420             | 1300  | Painted double-glazed french doors             | Modern                   | Specification tbc.                                                                                                                                                                 |