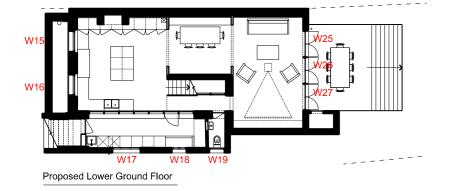

## Proposed Window Schedule

| No        | Floor | Description                | Existing or<br>Proposed<br>Location | Window size (mm) |       | Existing Window                                | Historic/Modern          | Action                                                                                                                                                                             |
|-----------|-------|----------------------------|-------------------------------------|------------------|-------|------------------------------------------------|--------------------------|------------------------------------------------------------------------------------------------------------------------------------------------------------------------------------|
|           |       |                            | Location                            | Height           | Width |                                                |                          |                                                                                                                                                                                    |
|           |       |                            |                                     |                  |       |                                                |                          |                                                                                                                                                                                    |
| W01       | L2    | Bedroom 02                 | Existing                            | 1525             | 1065  | Painted sash, double glazed                    | Modern                   | Draughtseal and Overhaul and Fit 1 New Pair of Sashes in painted pine with Histoglass Mono 9mm<br>laminate. Replace cill                                                           |
| W02       | L2    | Bedroom 02                 | Existing                            | 1525             | 1065  | Painted sash, double glazed                    | Modern                   | Draughtseal and Overhaul and Fit 1 New Pair of Sashes in painted pine with Histoglass Mono 9mm<br>laminate. Replace cill                                                           |
| W03       | L2    | Bedroom 03                 | Existing                            | 1465             | 1205  | Painted sash, double glazed                    | Modern                   | Draughtseal and Overhaul and Fit 1 New Pair of Sashes in painted pine with Histoglass Mono 9mm<br>laminate. Replace cill, replace half pulley stile, splice repair to outer jamb   |
| W04       | L2    | L2 Hallway                 | Existing                            | 1670             | 910   | Painted sash, double glazed                    | Modern                   | Draughtseal and Overhaul and Fit 1 New Pair of Sashes in painted pine with Histoglass Mono 9mm<br>laminate. Replace cill, replace half pulley stiles, splice repairs to outer jamb |
| W05       | L1    | Principle Bedroom          | Existing                            | 2510             | 1070  | Painted sash, single glazed                    | Historic frame and glass | Draughtseal and Overhaul. Replace cill                                                                                                                                             |
| W06       | L1    | Principle Bedroom          | Existing                            | 2510             | 1070  | Painted sash, single glazed                    | Historic frame and glass | Draughtseal and Overhaul. Replace cill                                                                                                                                             |
| W07       | L1    | Principle Dressing (front) | Existing                            | 1057             | 940   | Painted sash, double glazed                    | Modern                   | Install a complete new non Doc L Classic sash window in painted pine with Histoglass Mono 9mm laminate.                                                                            |
| W08       | L1    | Principle Ensuite          | Existing                            | 1860             | 1325  | Painted sash, double glazed                    | Modern                   | Install a complete new Doc L Classic sash window in painted pine with Histoglass Mono 9mm laminate.                                                                                |
| W09       | L1    | L1 Hallway                 | Existing                            | 1780             | 980   | Painted sash, double glazed                    | Modern                   | Install a complete new Doc L Classic sash window in painted pine with Histoglass Mono 9mm laminate.                                                                                |
| W10       | L1    | Principle Dressing (rear)  | Existing                            | 1145             | 605   | Painted sash, double glazed                    | Modern                   | Install a complete new Doc L Classic sash window in painted pine with Histoglass Mono 9mm laminate.                                                                                |
| W11       | L0    | Front Reception            | Existing                            | 1680             | 1070  | Painted sash, single glazed                    | Historic frame and glass | Draughtseal and Overhaul                                                                                                                                                           |
| W12       | L0    | Front Reception            | Existing                            | 1680             | 1070  | Painted sash, single glazed                    | Historic frame and glass | Draughtseal and Overhaul                                                                                                                                                           |
| W13       | L0    | L0 Hallway (internal)      | Existing - enlarged                 | 1625             | 590   | Painted casement, double glazed                | Modern                   | New painted fixed toughened glass casement window - internal                                                                                                                       |
| W14       | L0    | Cloakroom                  | Existing                            | 1300             | 1070  | Painted casement, double glazed                | Modern                   | Install a complete new Doc L Classic sash window in painted pine with Histoglass Mono 9mm laminate.                                                                                |
| W15       | L-1   | Kitchen                    | Existing                            | 1300             | 1070  | Painted sash, single glazed                    | Historic frame and glass | Draughtseal and Overhaul                                                                                                                                                           |
| W16       | L-1   | Kitchen                    | Existing                            | 1300             | 1070  | Painted sash, single glazed                    | Historic frame and glass | Draughtseal and Overhaul                                                                                                                                                           |
| W17       | L-1   | Utility                    | Existing                            | 600              | 1445  | Painted sash, double glazed                    | Modern                   | Install a complete new Doc L Classic sash window in painted pine with Histoglass Mono 9mm laminate.                                                                                |
| W18       | L-1   | Utility                    | Existing                            | 600              | 740   | Painted sash, double glazed                    | Modern                   | Install a complete new Doc L Classic sash window in painted pine with Histoglass Mono 9mm laminate.                                                                                |
| W19       | L-1   | wc                         | Existing                            | 600              | 770   | Painted sash, double glazed                    | Modern                   | Install a complete new Doc L Classic sash window in painted pine with Histoglass Mono 9mm laminate.                                                                                |
| W20 - W22 | LO    | Extension                  | Proposed                            | 2420             | 1300  | Painted arched head double-glazed window       | Modern                   | Specification tbc.                                                                                                                                                                 |
| W23 - W24 | LO    | Extension                  | Proposed                            | 2420             | 1300  | Painted arched head double-glazed french doors | Modern                   | Specification tbc.                                                                                                                                                                 |
| W25 - W27 | L-1   | Extension                  | Proposed                            | 2420             | 1300  | Painted double-glazed french doors             | Modern                   | Specification tbc.                                                                                                                                                                 |