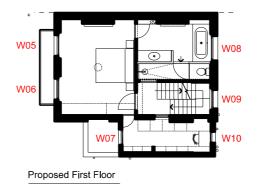

## Proposed Window Schedule

| No        | Floor | Description                | Existing or<br>Proposed<br>Location | Window size (mm) |       | Existing Window                                | Historic/Modern          | Action                                                                                                                                                                             |
|-----------|-------|----------------------------|-------------------------------------|------------------|-------|------------------------------------------------|--------------------------|------------------------------------------------------------------------------------------------------------------------------------------------------------------------------------|
|           |       |                            | Location                            | Height           | Width |                                                |                          |                                                                                                                                                                                    |
|           |       |                            |                                     |                  |       |                                                |                          |                                                                                                                                                                                    |
| W01       | L2    | Bedroom 02                 | Existing                            | 1525             | 1065  | Painted sash, double glazed                    | Modern                   | Draughtseal and Overhaul and Fit 1 New Pair of Sashes in painted pine with Histoglass Mono 9mm<br>laminate. Replace cill                                                           |
| W02       | L2    | Bedroom 02                 | Existing                            | 1525             | 1065  | Painted sash, double glazed                    | Modern                   | Draughtseal and Overhaul and Fit 1 New Pair of Sashes in painted pine with Histoglass Mono 9mm<br>laminate. Replace cill                                                           |
| W03       | L2    | Bedroom 03                 | Existing                            | 1465             | 1205  | Painted sash, double glazed                    | Modern                   | Draughtseal and Overhaul and Fit 1 New Pair of Sashes in painted pine with Histoglass Mono 9mm<br>laminate. Replace cill, replace half pulley stile, splice repair to outer jamb   |
| W04       | L2    | L2 Hallway                 | Existing                            | 1670             | 910   | Painted sash, double glazed                    | Modern                   | Draughtseal and Overhaul and Fit 1 New Pair of Sashes in painted pine with Histoglass Mono 9mm<br>laminate. Replace cill, replace half pulley stiles, splice repairs to outer jamb |
| W05       | L1    | Principle Bedroom          | Existing                            | 2510             | 1070  | Painted sash, single glazed                    | Historic frame and glass | Draughtseal and Overhaul. Replace cill                                                                                                                                             |
| W06       | L1    | Principle Bedroom          | Existing                            | 2510             | 1070  | Painted sash, single glazed                    | Historic frame and glass | Draughtseal and Overhaul. Replace cill                                                                                                                                             |
| W07       | L1    | Principle Dressing (front) | Existing                            | 1057             | 940   | Painted sash, double glazed                    | Modern                   | Install a complete new non Doc L Classic sash window in painted pine with Histoglass Mono 9mm laminate.                                                                            |
| W08       | L1    | Principle Ensuite          | Existing                            | 1860             | 1325  | Painted sash, double glazed                    | Modern                   | Install a complete new Doc L Classic sash window in painted pine with Histoglass Mono 9mm laminate.                                                                                |
| W09       | L1    | L1 Hallway                 | Existing                            | 1780             | 980   | Painted sash, double glazed                    | Modern                   | Install a complete new Doc L Classic sash window in painted pine with Histoglass Mono 9mm laminate.                                                                                |
| W10       | L1    | Principle Dressing (rear)  | Existing                            | 1145             | 605   | Painted sash, double glazed                    | Modern                   | Install a complete new Doc L Classic sash window in painted pine with Histoglass Mono 9mm laminate.                                                                                |
| W11       | L0    | Front Reception            | Existing                            | 1680             | 1070  | Painted sash, single glazed                    | Historic frame and glass | Draughtseal and Overhaul                                                                                                                                                           |
| W12       | L0    | Front Reception            | Existing                            | 1680             | 1070  | Painted sash, single glazed                    | Historic frame and glass | Draughtseal and Overhaul                                                                                                                                                           |
| W13       | L0    | L0 Hallway (internal)      | Existing - enlarged                 | 1625             | 590   | Painted casement, double glazed                | Modern                   | New painted fixed toughened glass casement window - internal                                                                                                                       |
| W14       | L0    | Cloakroom                  | Existing                            | 1300             | 1070  | Painted casement, double glazed                | Modern                   | Install a complete new Doc L Classic sash window in painted pine with Histoglass Mono 9mm laminate.                                                                                |
| W15       | L-1   | Kitchen                    | Existing                            | 1300             | 1070  | Painted sash, single glazed                    | Historic frame and glass | Draughtseal and Overhaul                                                                                                                                                           |
| W16       | L-1   | Kitchen                    | Existing                            | 1300             | 1070  | Painted sash, single glazed                    | Historic frame and glass | Draughtseal and Overhaul                                                                                                                                                           |
| W17       | L-1   | Utility                    | Existing                            | 600              | 1445  | Painted sash, double glazed                    | Modern                   | Install a complete new Doc L Classic sash window in painted pine with Histoglass Mono 9mm laminate.                                                                                |
| W18       | L-1   | Utility                    | Existing                            | 600              | 740   | Painted sash, double glazed                    | Modern                   | Install a complete new Doc L Classic sash window in painted pine with Histoglass Mono 9mm laminate.                                                                                |
| W19       | L-1   | wc                         | Existing                            | 600              | 770   | Painted sash, double glazed                    | Modern                   | Install a complete new Doc L Classic sash window in painted pine with Histoglass Mono 9mm laminate.                                                                                |
| W20 - W22 | LO    | Extension                  | Proposed                            | 2420             | 1300  | Painted arched head double-glazed window       | Modern                   | Specification tbc.                                                                                                                                                                 |
| W23 - W24 | LO    | Extension                  | Proposed                            | 2420             | 1300  | Painted arched head double-glazed french doors | Modern                   | Specification tbc.                                                                                                                                                                 |
| W25 - W27 | L-1   | Extension                  | Proposed                            | 2420             | 1300  | Painted double-glazed french doors             | Modern                   | Specification tbc.                                                                                                                                                                 |