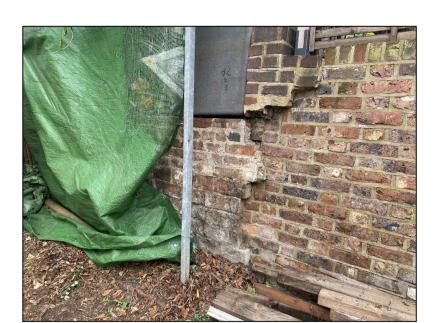

Existing Boundary Wall - View 'A'

Existing Boundary Wall - View 'B'

Existing Boundary Wall - View 'C'

Typical Example of Brickwork forming Wall

Trial Pit 1

<u>Trial Pit 2</u>

17 Leverton Street

As Existing Elevation View from Playground Scale 1:50

View 'A'

As Existing Scale 1:50 (m) Site Plan Scale 1:50

As Existing Sections <u>Scale 1:20</u>

<u>Scale 1:20 (m)</u>

Scale

Falkland Place Playground

Whymark & Moulton
Chartered Surveyors &
Building Engineers 14 Cornard Road, Sudbury, Suffolk. CO10 2XA Tele: 01787 371371