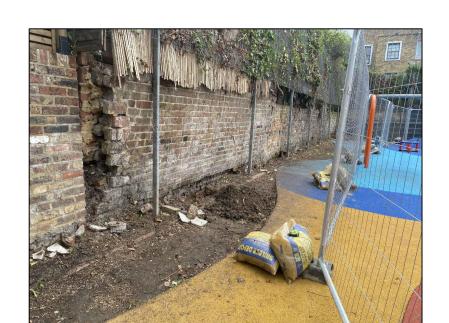

Existing Boundary Wall - View 'A'

Existing Boundary Wall - View 'B'

Existing Boundary Wall - View 'C'

Typical Example of Brickwork forming Wall

Trial Pit 1

<u>Trial Pit 2</u>

17 Leverton Street

As Existing Elevation View from Playground Scale 1:50