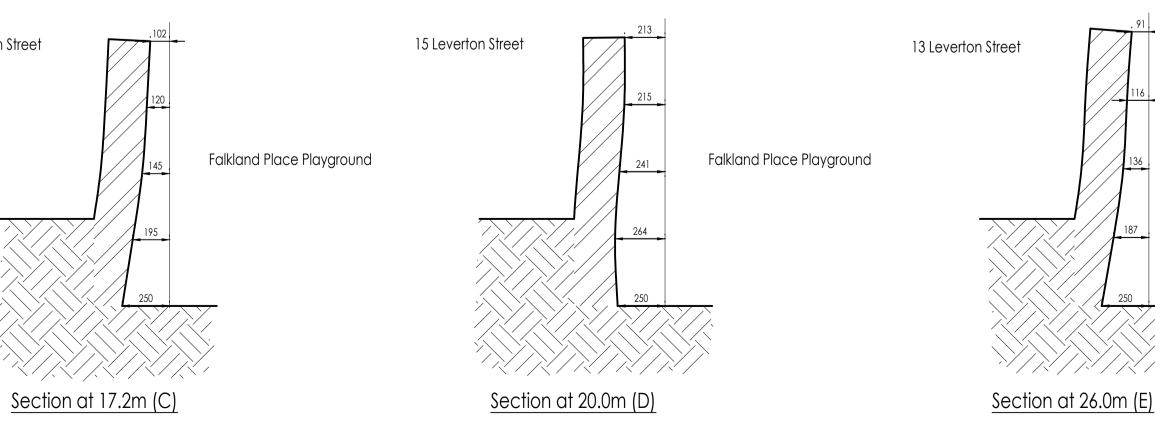

View 'A'

As Existing Scale 1:50 (m) Site Plan Scale 1:50

As Existing Sections <u>Scale 1:20</u>

<u>Scale 1:20 (m)</u>

Scale

Falkland Place Playground

Whymark & Moulton
Chartered Surveyors &
Building Engineers 14 Cornard Road, Sudbury, Suffolk. CO10 2XA Tele: 01787 371371