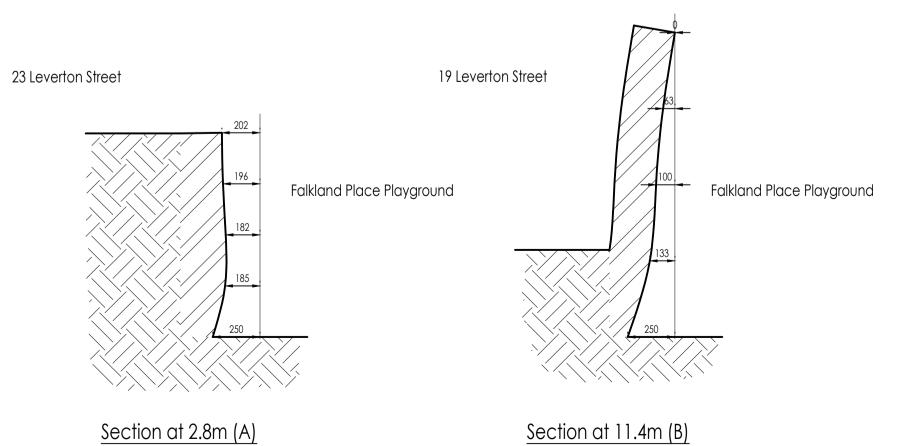

View 'A'

As Existing Scale 1:50 (m) Site Plan Scale 1:50

As Existing Sections <u>Scale 1:20</u>

<u>Scale 1:20 (m)</u>

Scale

Falkland Place Playground

Whymark & Moulton
Chartered Surveyors &
Building Engineers 14 Cornard Road, Sudbury, Suffolk. CO10 2XA Tele: 01787 371371