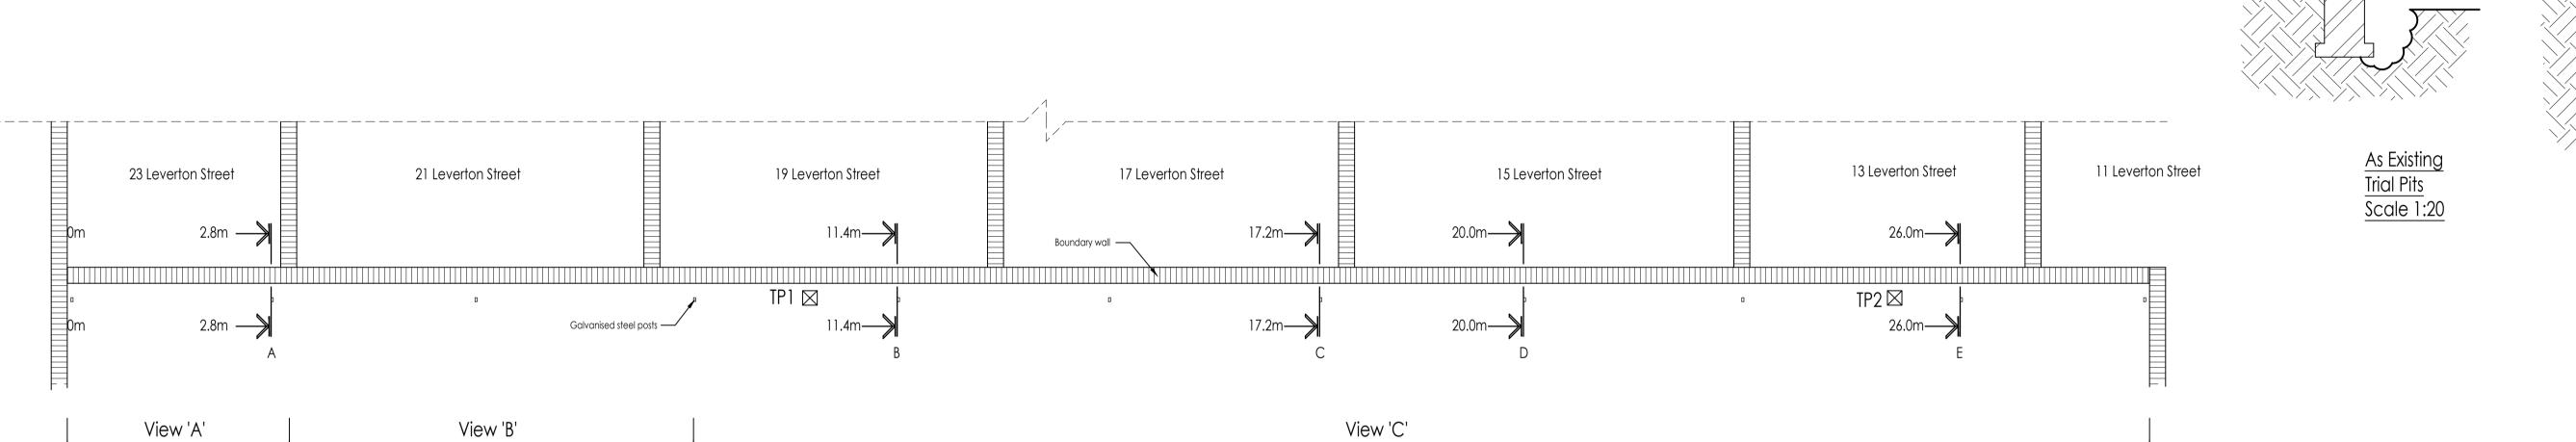

Existing Boundary Wall - View 'A'

Existing Boundary Wall - View 'B'

Existing Boundary Wall - View 'C'

Typical Example of Brickwork forming Wall

Trial Pit 1

<u>Trial Pit 2</u>

17 Leverton Street

As Existing Elevation View from Playground Scale 1:50

View 'A'

As Existing Scale 1:50 (m) Site Plan Scale 1:50

As Existing Sections <u>Scale 1:20</u>

<u>Scale 1:20 (m)</u>

Scale

Falkland Place Playground

Whymark & Moulton
Chartered Surveyors &
Building Engineers 14 Cornard Road, Sudbury, Suffolk. CO10 2XA Tele: 01787 371371