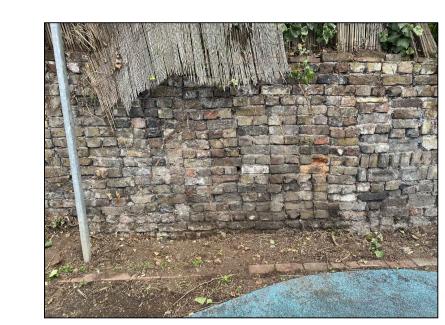

Existing Boundary Wall - View 'A'

Existing Boundary Wall - View 'B'

Existing Boundary Wall - View 'C'

Typical Example of Brickwork forming Wall

Trial Pit 1

<u>Trial Pit 2</u>

17 Leverton Street

As Existing Elevation View from Playground Scale 1:50