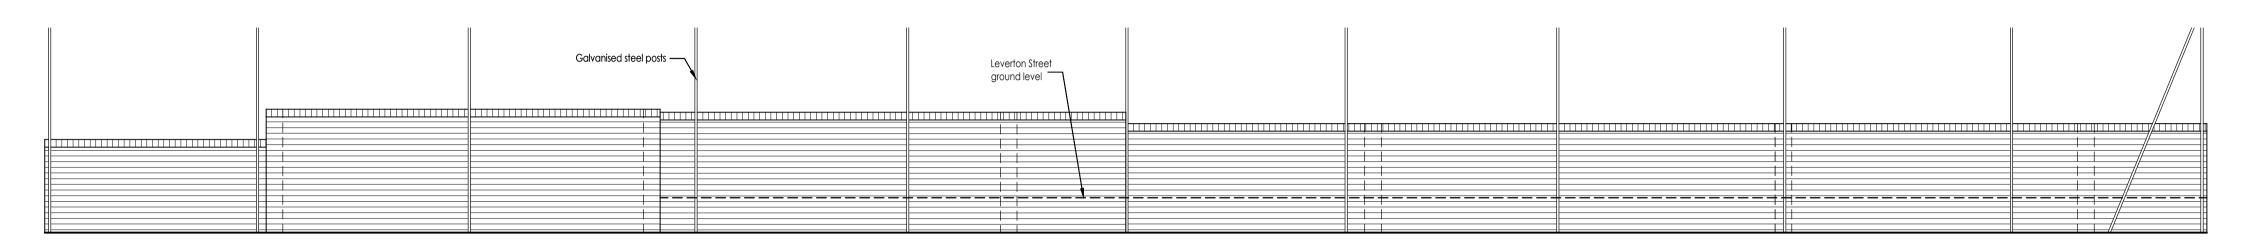

Existing Boundary Wall - View 'A'

Existing Boundary Wall - View 'B'

Existing Boundary Wall - View 'C'

Typical Example of Brickwork forming Wall

Trial Pit 1

<u>Trial Pit 2</u>

17 Leverton Street

As Existing Elevation View from Playground Scale 1:50