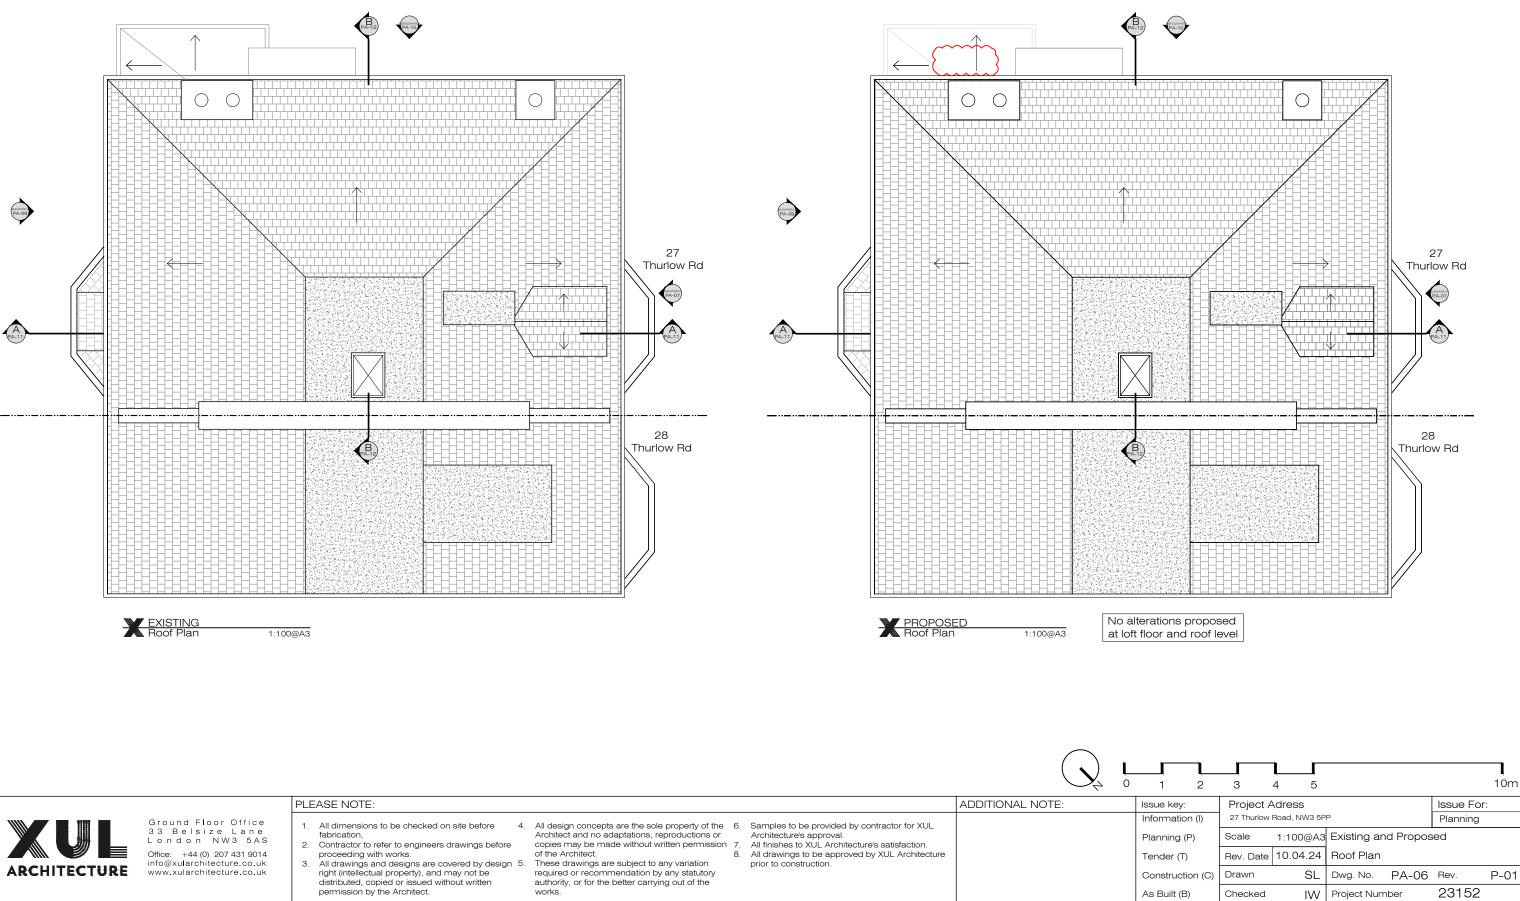

| Built (B)            |





| 1 2            | 3          | 4 5          |              |           |           | 10m  |
|----------------|------------|--------------|--------------|-----------|-----------|------|
| ue key:        | Project A  | Adress       |              |           | Issue For | :    |
| ormation (I)   | 27 Thurlow | Road, NW3 5P | P            |           | Planning  |      |
| nning (P)      | Scale      | 1:100@A3     | Existing an  | nd Propos | ed        |      |
| nder (T)       | Rev. Date  | 10.04.24     | Loft Floor I | Plan      |           |      |
| nstruction (C) | Drawn      | SL           | Dwg. No.     | PA-05     | Rev.      | P-01 |
| Built (B)      | Checked    | IW           | Project Num  | nber      | 23152     |      |



|                                   |                                                                                                                                                                                                                                                                                  |                                                                                                       |                                                     |                                                                        |                  | 1 2             | _ |
|-----------------------------------|--------------------------------------------------------------------------------------------------------------------------------------------------------------------------------