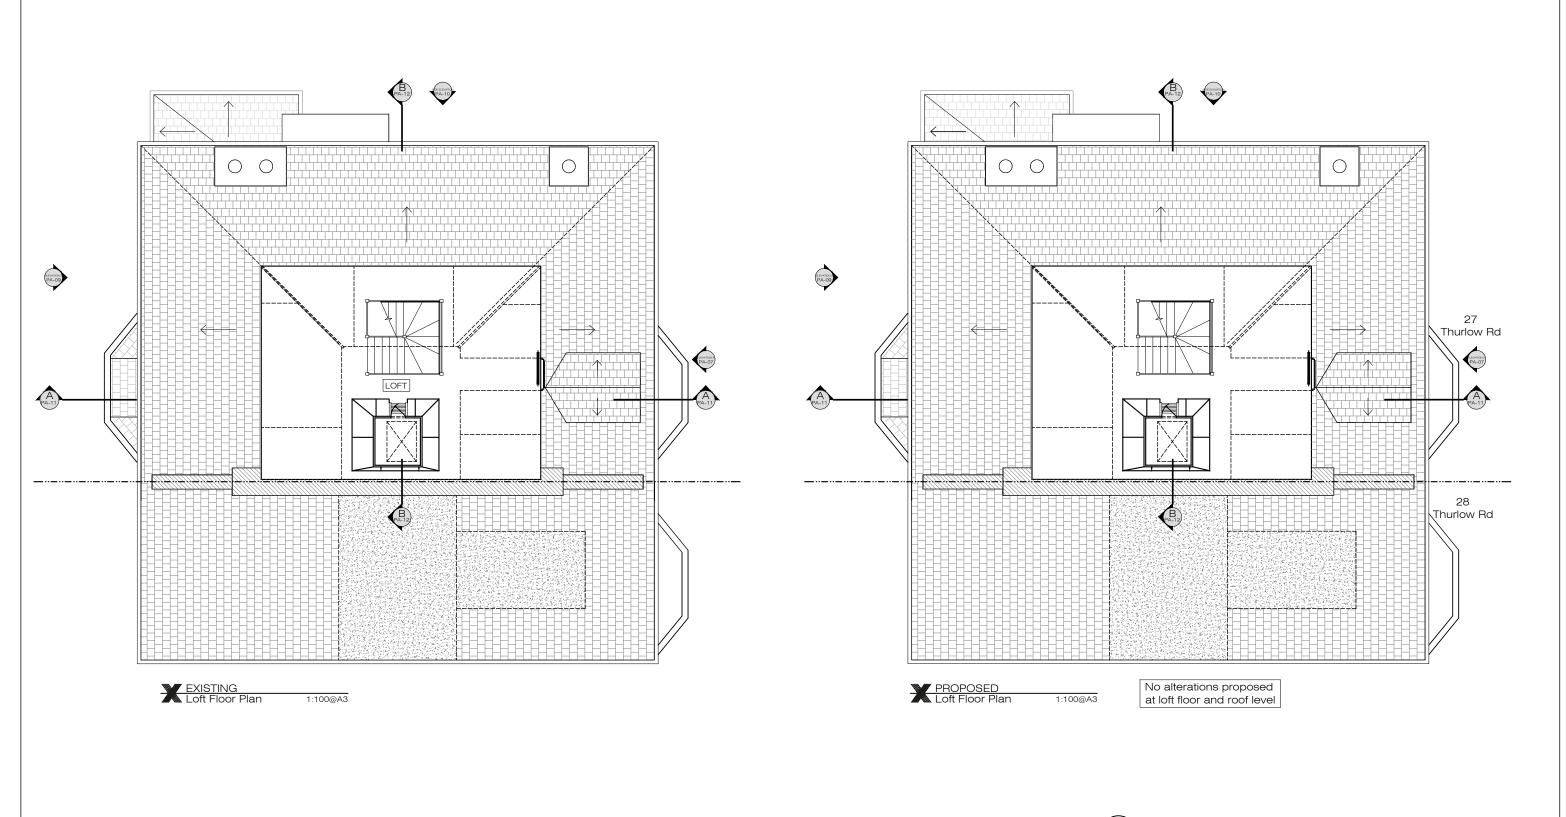

| 1 2            | 3          | 4 5          |              |           |           | 10m  |
|----------------|------------|--------------|--------------|-----------|-----------|------|
| ue key:        | Project A  | Adress       |              |           | Issue For | :    |
| ormation (I)   | 27 Thurlow | Road, NW3 5P | P            |           | Planning  |      |
| nning (P)      | Scale      | 1:100@A3     | Existing an  | nd Propos | ed        |      |
| nder (T)       | Rev. Date  | 10.04.24     | Loft Floor I | Plan      |           |      |
| nstruction (C) | Drawn      | SL           | Dwg. No.     | PA-05     | Rev.      | P-01 |
| Built (B)      | Checked    | IW           | Project Num  | nber      | 23152     |      |