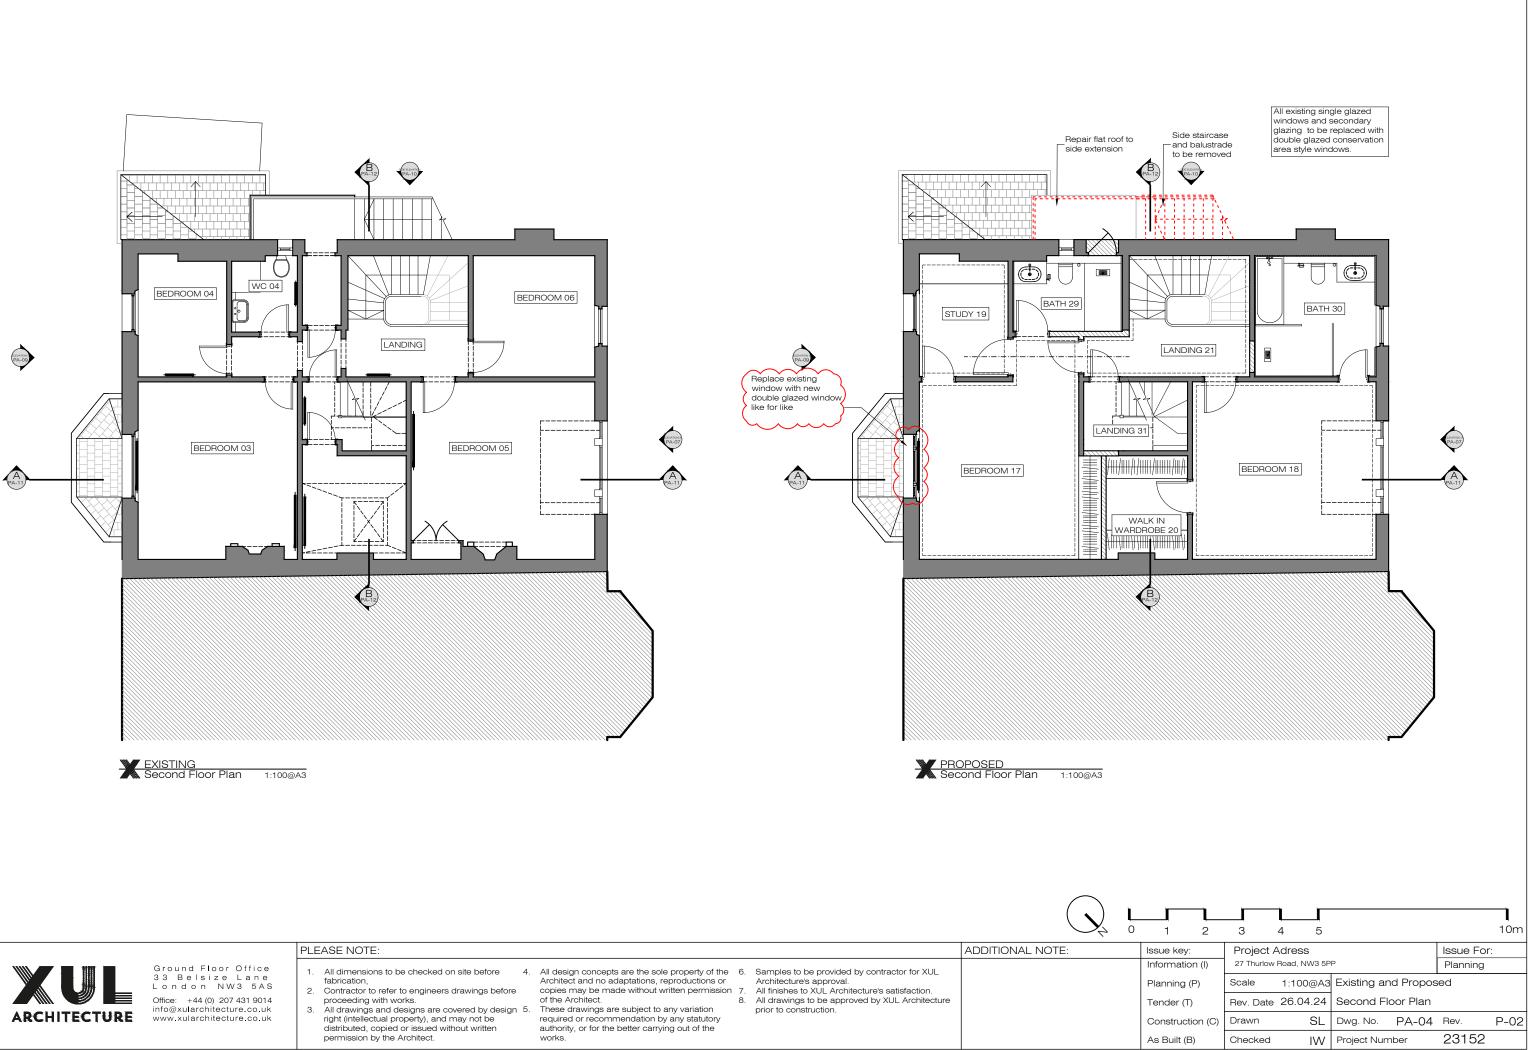

|                  | Construction (                  |
|                                                                                         | permission by the Architect. works.                                                         |                                                                                                                                                                                                                                                                                                                                    |                  | As Built (B)                    |



|                                                                                                                                                                                                                                                                                                                                                                                                                                                       | <b>J</b><br>1        |
|--------------------------------------------------------------------------------------------------------------------------------------------------------------------------------------------------------------------------------------------------------------------------------------------------------------------------------------------