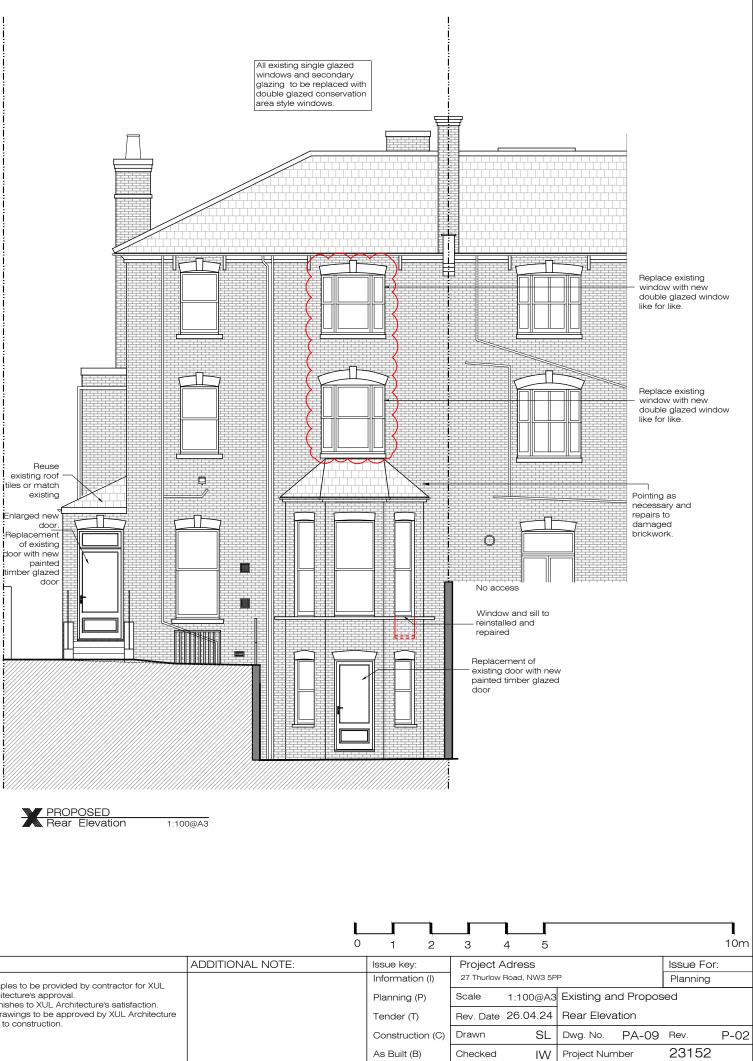

| 1 2            | 3          | 4 5          |              |           |           | 10m  |
|----------------|------------|--------------|--------------|-----------|-----------|------|
| ue key:        | Project A  | Adress       |              |           | Issue For | :    |
| ormation (I)   | 27 Thurlow | Road, NW3 5P | P            |           | Planning  |      |
| nning (P)      | Scale      | 1:100@A3     | Existing an  | nd Propos | ed        |      |
| nder (T)       | Rev. Date  | 10.04.24     | Loft Floor I | Plan      |           |      |
| nstruction (C) | Drawn      | SL           | Dwg. No.     | PA-05     | Rev.      | P-01 |
| Built (B)      | Checked    | IW           | Project Num  | nber      | 23152     |      |