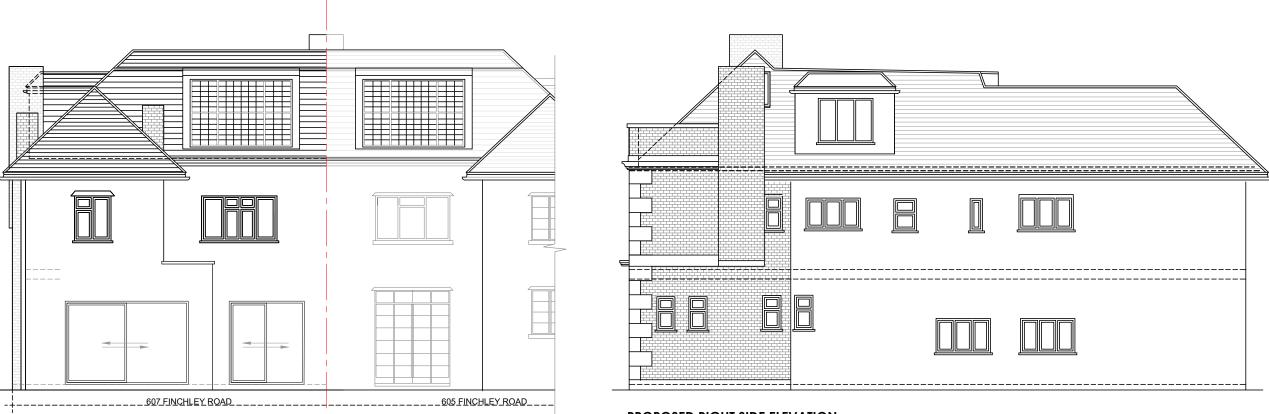

PROPOSED RIGHT SIDE ELEVATION

SCALE: 1:100

**LOFT CONVERSION & ASSOCIATED** ADDITIONS PREVIOUSLY APPROVED UNDER REF: (2022/5058/P)

PROPOSED REAR ELEVATION

SCALE: 1:100

'Erection of rear roof extension with associated increased height of the ridge of part of the roof plus installation of 3 rooflights on the front and side roofslopes.' (2022/5058/P)