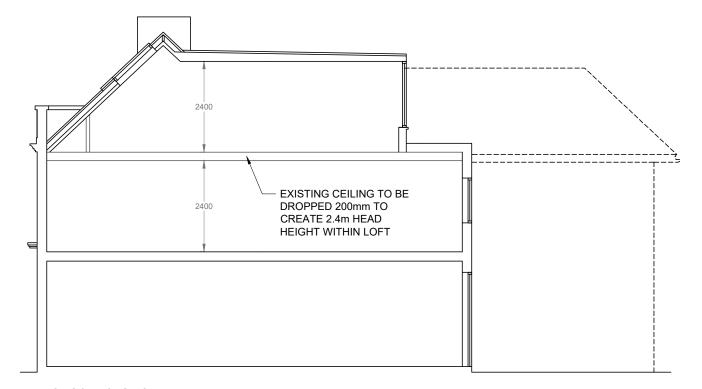

**PROPOSED SECTION B-B** 

**SCALE: 1:100** 

Orb Property Planning 07766 732787 info@orbplanning.co.uk www.orbplanning.co.uk

| PROJECT<br>607 FINCHLEY                            | road, nw3 7bs      |                 |                       |  |
|----------------------------------------------------|--------------------|-----------------|-----------------------|--|
| TITLE<br>PROPOSED ELI<br>SECTION                   | EVATIONS &         |                 |                       |  |
| CLIENT                                             |                    |                 |                       |  |
| DRAWN BY<br>MBS                                    | SCALE<br>1:100 @A3 | DATE<br>FEBRUAI | DATE<br>FEBRUARY 2024 |  |
| DRAWING NUMBER<br>607FR/PL/006                     |                    | ·               | REVISION<br>A         |  |
| CONTACT                                            |                    |                 |                       |  |
| Orb Property F<br>07766 732787<br>info@orbplanning | -                  |                 |                       |  |