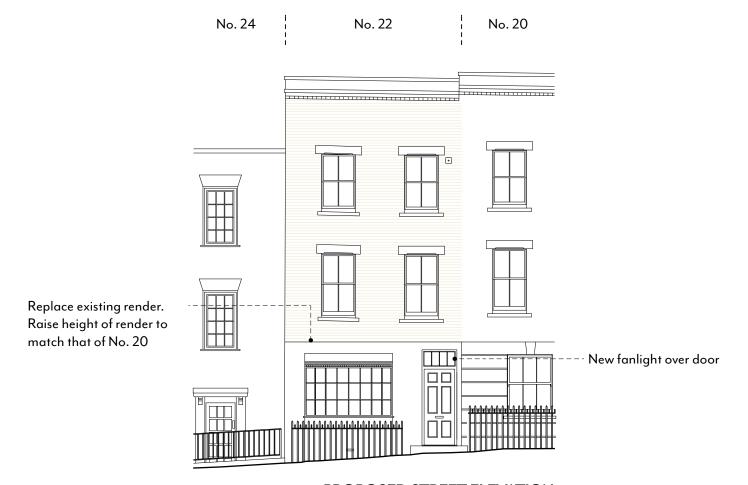

# **STREET ELEVATIONS**





APPROVED STREET ELEVATION

2023/0626/P



### PROPOSED STREET ELEVATION

#### **GENERAL NOTES:**

This drawing is to be read in conjunction with the contract specification, the engineer's drawings and specification, and where appropriate the drawings and specifications prepared by relevant sub contractors.

All works are to be undertaken in accordance with the Building Regulations and the latest British Standards and Codes of Practice. The contractor must obtain Building Control permissions as necessary and appropriate.

All proprietary materials and products are to be used strictly in accordance with the manufacturers recommendations.

This drawing must not be scaled. All dimensions are to be checked on site prior to construction and any anomalies reported to architect.

#### IF IN DOUBT - ASK!

Printed correctly this line will