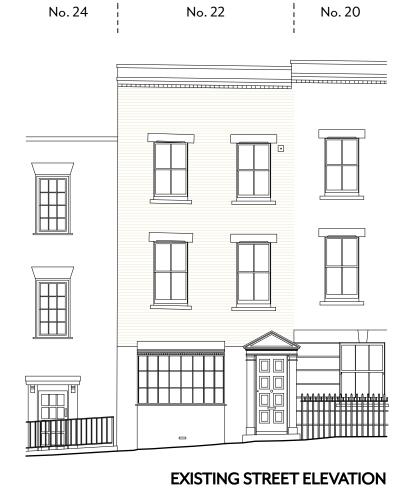

# **STREET ELEVATIONS**





APPROVED STREET ELEVATION

2023/0626/P



### PROPOSED STREET ELEVATION

#### **GENERAL NOTES:**

This drawing is to be read in conjunction with the contract specification, the engineer's drawings and specification, and where appropriate the drawings and specifications prepared by relevant sub contractors.

All works are to be undertaken in accordance with the Building Regulations and the latest British Standards and Codes of Practice. The contractor must obtain Building Control permissions as necessary and appropriate.

All proprietary materials and products are to be used strictly in accordance with the manufacturers recommendations.

This drawing must not be scaled. All dimensions are to be checked on site prior to construction and any anomalies reported to architect.

#### IF IN DO