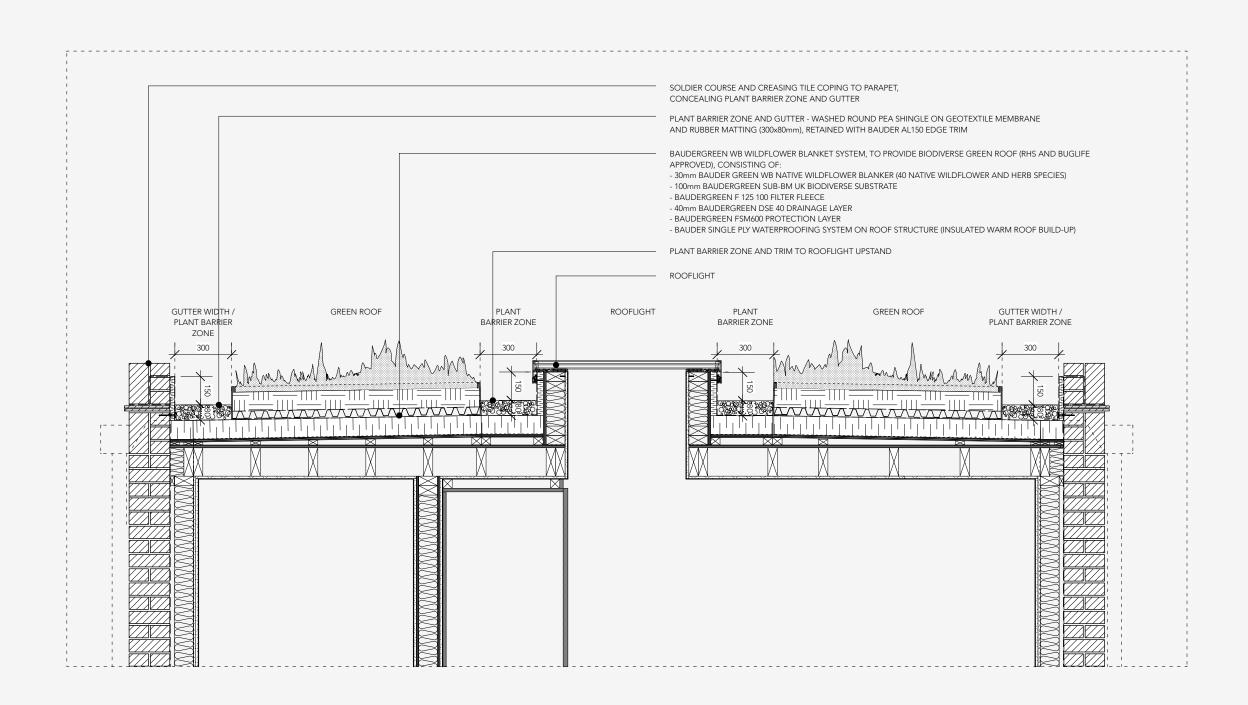

## PROPOSED GREEN ROOF DETAIL

1:20 at A3

LOWER FLAT, 191 BRECKNOCK ROAD CDS138-DET.1010

1:20 @ A3

PROPOSED GREEN ROOF DETAIL