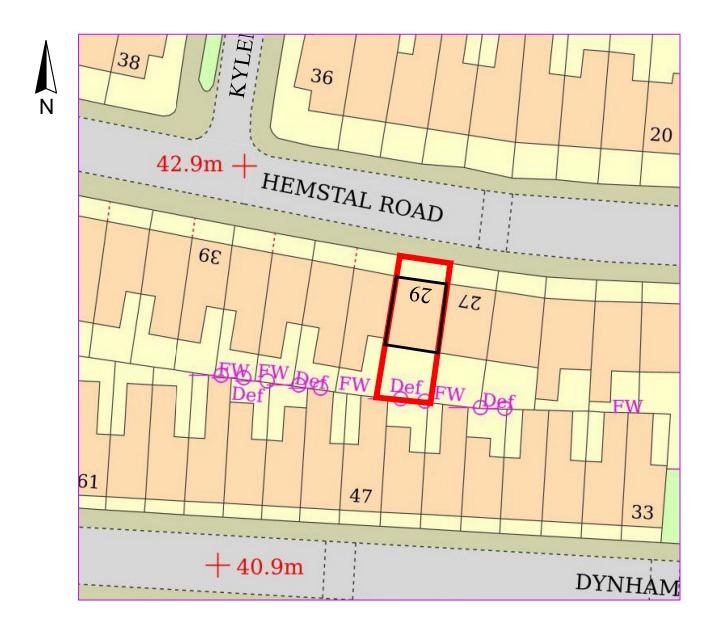

## ARCHWAY BUILDING CONSULTANCY

3RD FLOOR, THE NEWS BUILDING 3 LONDON BRIDGE STREET SE19SG

> TELEPHONE 07534964166 Email: Enquiries@Archwaybc.co.uk

29 HEMSTAL ROAD LONDON NW6 2AB

| drawn N.T.          | disk        |      |
|---------------------|-------------|------|
| date<br>18.03.24    | scale 1:500 | @ A3 |
| Title<br>BLOCK PLAN |             |      |
| 0437                | 17          | 202  |