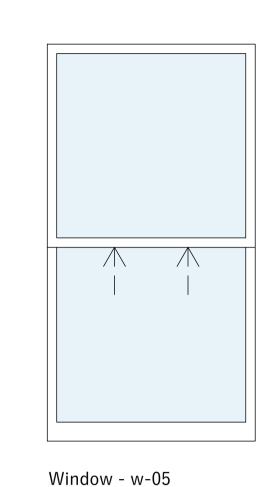

2. Do not scale from this drawing. All discrepancies to be reported immediately to the project co-ordinator.

PLANNING

Window - w-01

Window - w-02

Window - w-03

Window - w-07

Window - w-08

Window - w-10