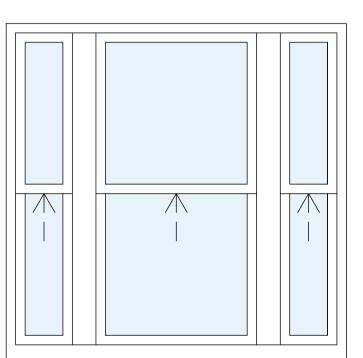

2. Do not scale from this drawing. All discrepancies to be reported immediately to the project co-ordinator.

PLANNING

Window - w-01

Window - w-02

Window - w-03

Window - w-07

Window - w-08

Window - w-10

Window - w-11

Window - w-15

Window - w-09

Window - w-17

Window - w-18

Window - w-19

Window - w-20

Window - w-21