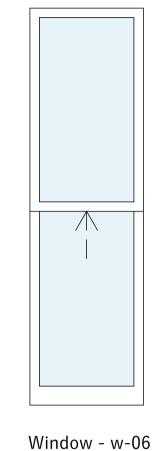

2. Do not scale from this drawing. All discrepancies to be reported immediately to the project co-ordinator.

PLANNING

Window - w-01

Window - w-02

Window - w-03

Window - w-07

Window - w-08

Window - w-10