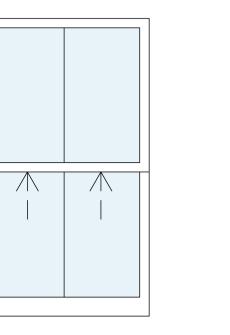

2. Do not scale from this drawing. All discrepancies to be reported immediately to the project co-ordinator.

PLANNING

Window - w-01

Window - w-02

Window - w-03

Window - w-07

Window - w-08

Window - w-10