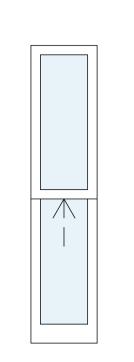

2. Do not scale from this drawing. All discrepancies to be reported immediately to the project co-ordinator.

PLANNING

Window - w-01

Window - w-02

Window - w-03

Window - w-07

Window - w-08

Window - w-10