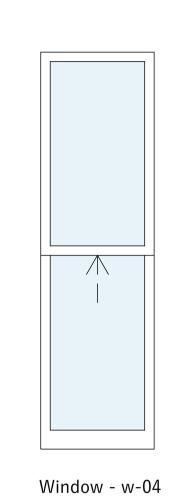

2. Do not scale from this drawing. All discrepancies to be reported immediately to the project co-ordinator.

PLANNING

Window - w-01

Window - w-02

Window - w-03

Window - w-07

Window - w-08

Window - w-10