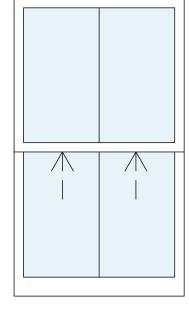

2. Do not scale from this drawing. All discrepancies to be reported immediately to the project co-ordinator.

PLANNING

Window - w-01

Window - w-02

Window - w-03

Window - w-07

Window - w-08

Window - w-10

Window - w-11

Window - w-15

Window - w-09

Window - w-17

Window - w-18

Window - w-19

Window - w-20

Window - w-21