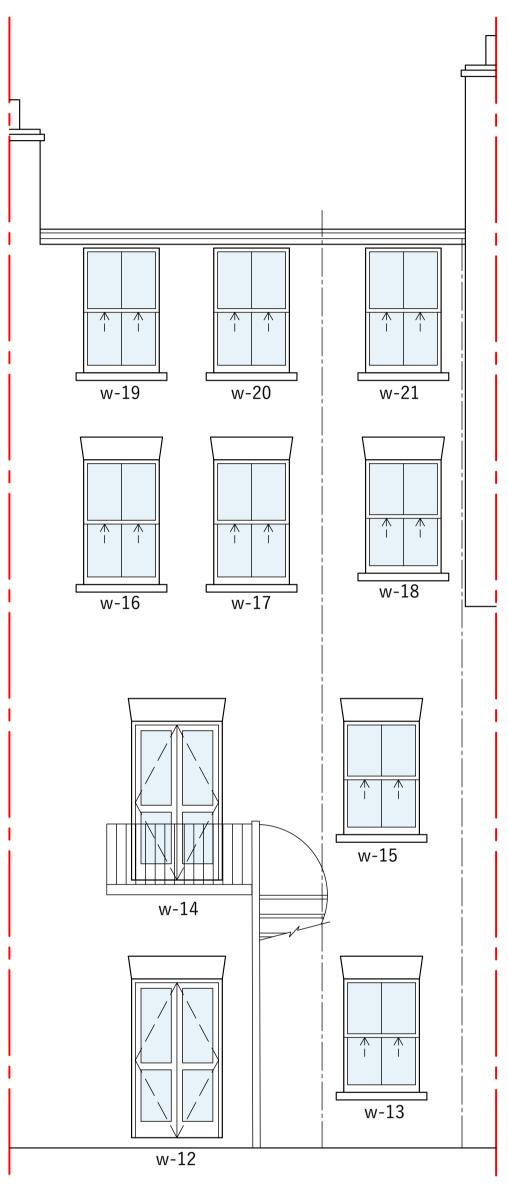

Rear Elevation

## Note:

Existing windows are single glazed timber construction.

Note:

Existing windows are single glazed timber construction.