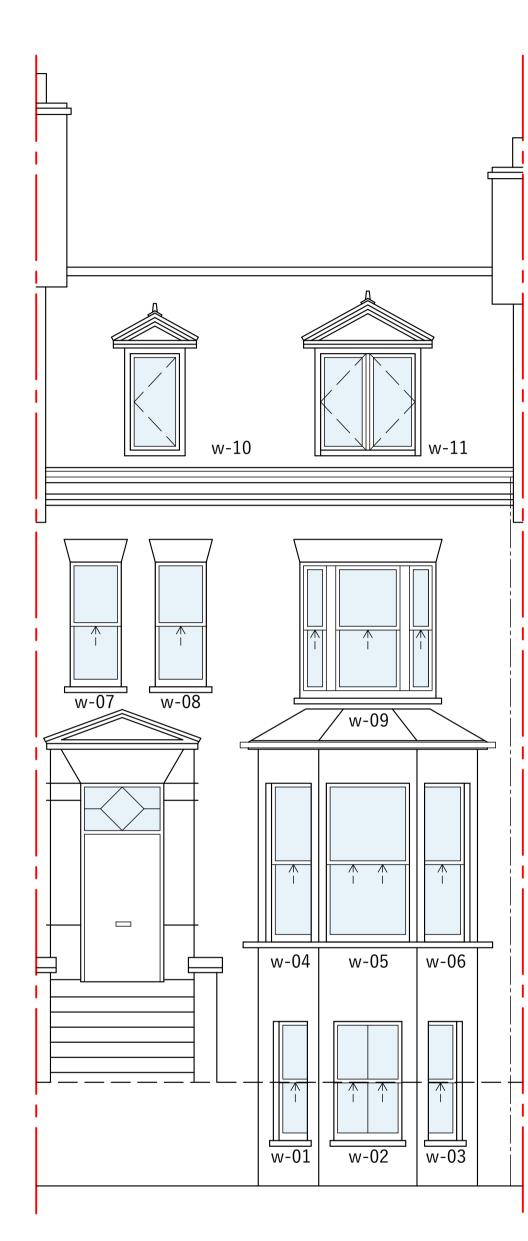

Front Elevation

SCALE 1:50 @ A1

1m 2m 3m 4m

NOTES:

Report all discrepancies, errors and omissions. Do not scale from this drawing.

Verify all dimensions on site before commencing any work or preparing shop drawings. All materials, components and workmanship are to comply with all the relevant British Standards, Codes of Practice, and appropriate manufacturers recommendations. For all specialist work, see relevant drawings.

## Note:

Existing windows are single glazed timber construction.

Note:

Existing windows are single glazed timber construction.