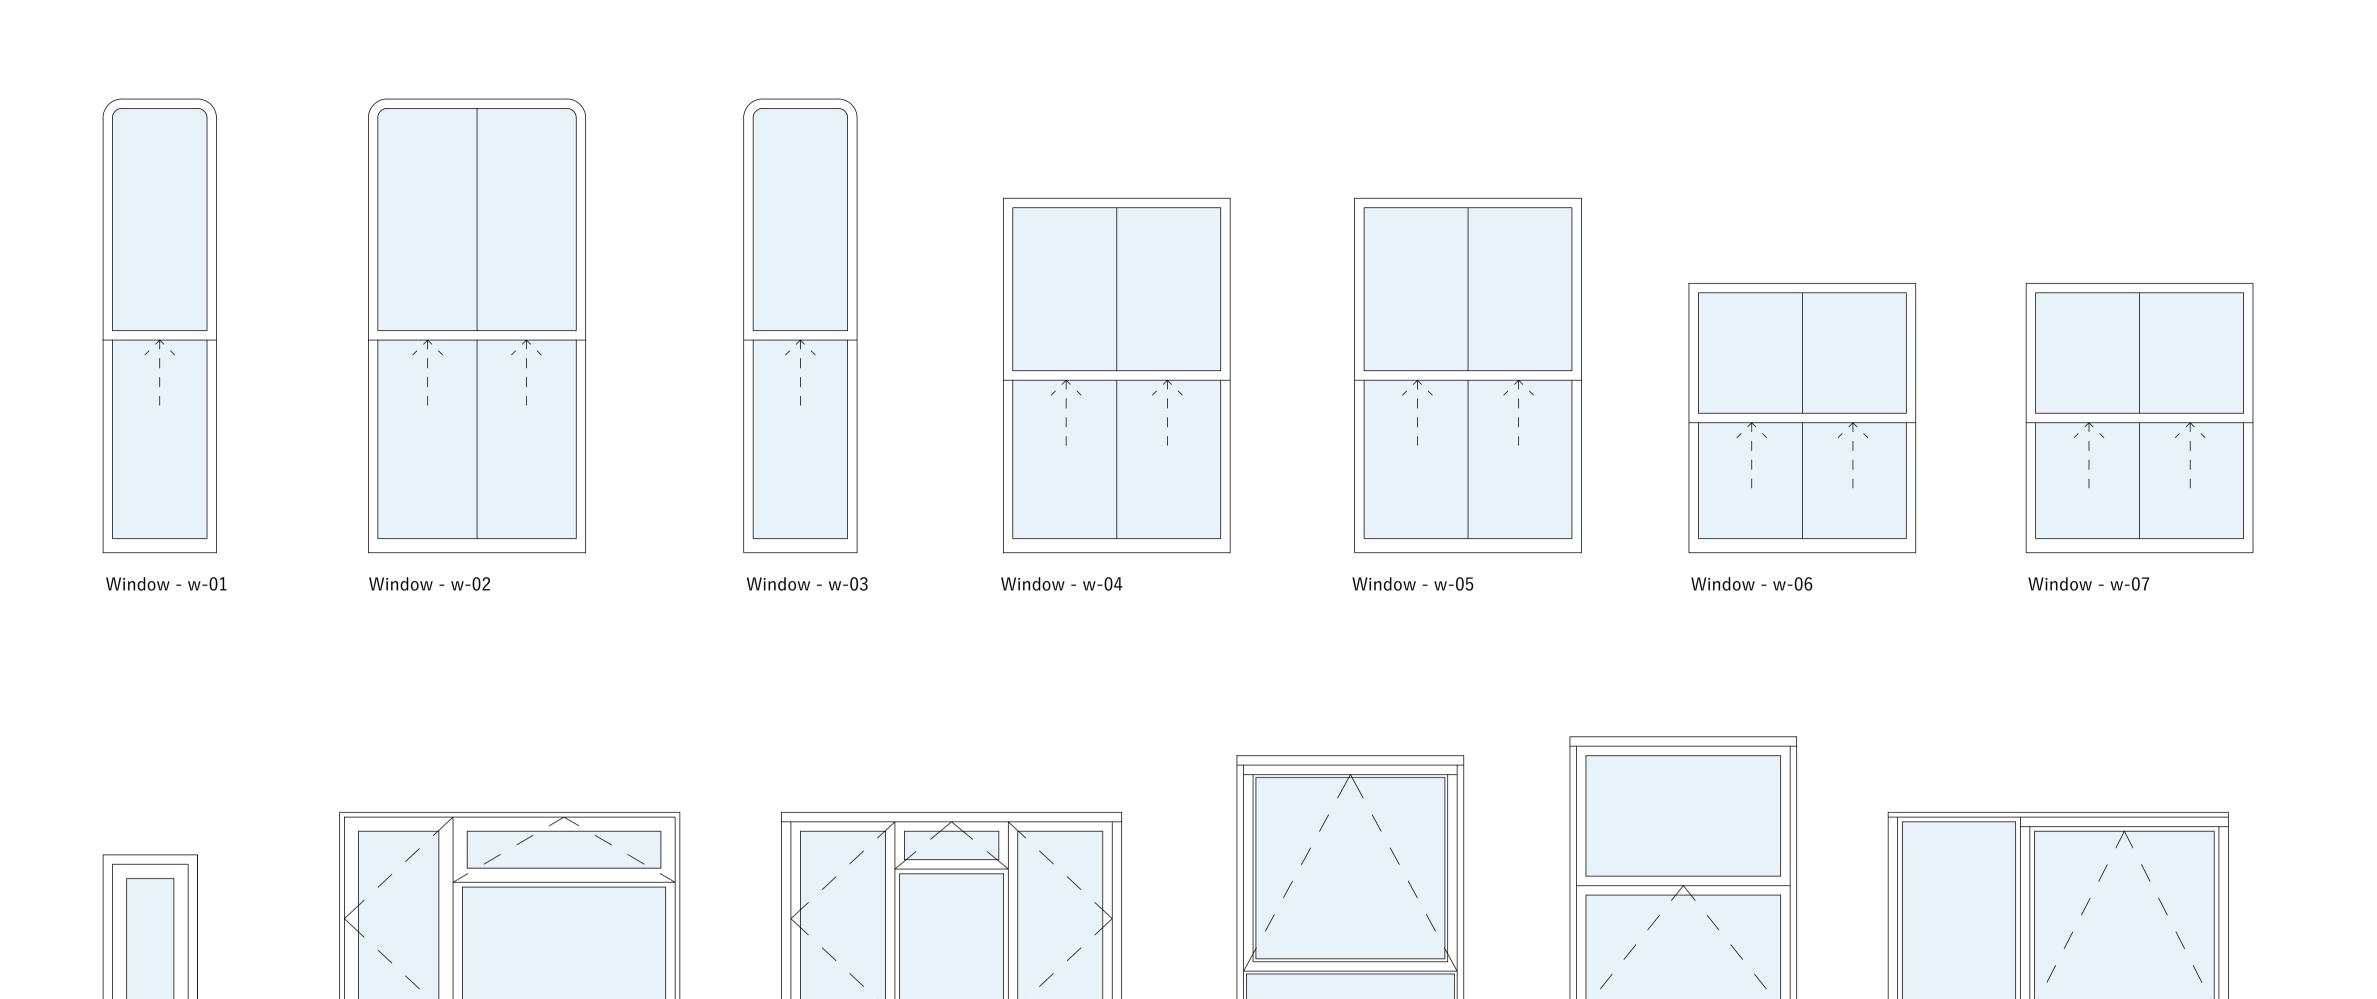

Window - w-10

Window - w-07

Window - w-08

## **IMPORTANT**

Window - w-09

All drawings are to be read in conjunction with materials and workmanship and finishes schedules. The contractor is to advise on structural stability for works and strength of construction. The contractor is to provide setting out drawings prior to commencement.

All drawings are to be submitted for approval to Archway Building Consultancy.

3 LONDON BRIDGE STREET SE19SG

3RD FLOOR, THE NEWS BUILDING

Window - w-11

Window - w-12

TELEPHONE 07534964166 Email: Enquiries@Archwaybc.co.uk