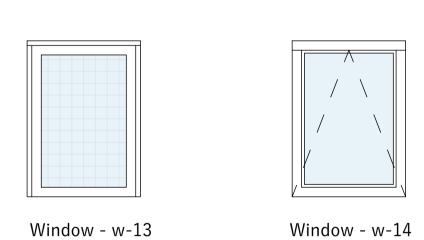

Window - w-10

Window - w-07

Window - w-08

## **IMPORTANT**

Window - w-09

All drawings are to be read in conjunction with materials and workmanship and finishes schedules. The contractor is to advise on structural stability for works and strength of construction. The contractor is to provide setting out drawings prior to commencement.

All drawings are to be submitted for approval to Archway Building Consultancy.

3 LONDON BRIDGE STREET SE19SG

3RD FLOOR, THE NEWS BUILDING

Window - w-11

Window - w-12

TELEPHONE 07534964166 Email: Enquiries@Archwaybc.co.uk