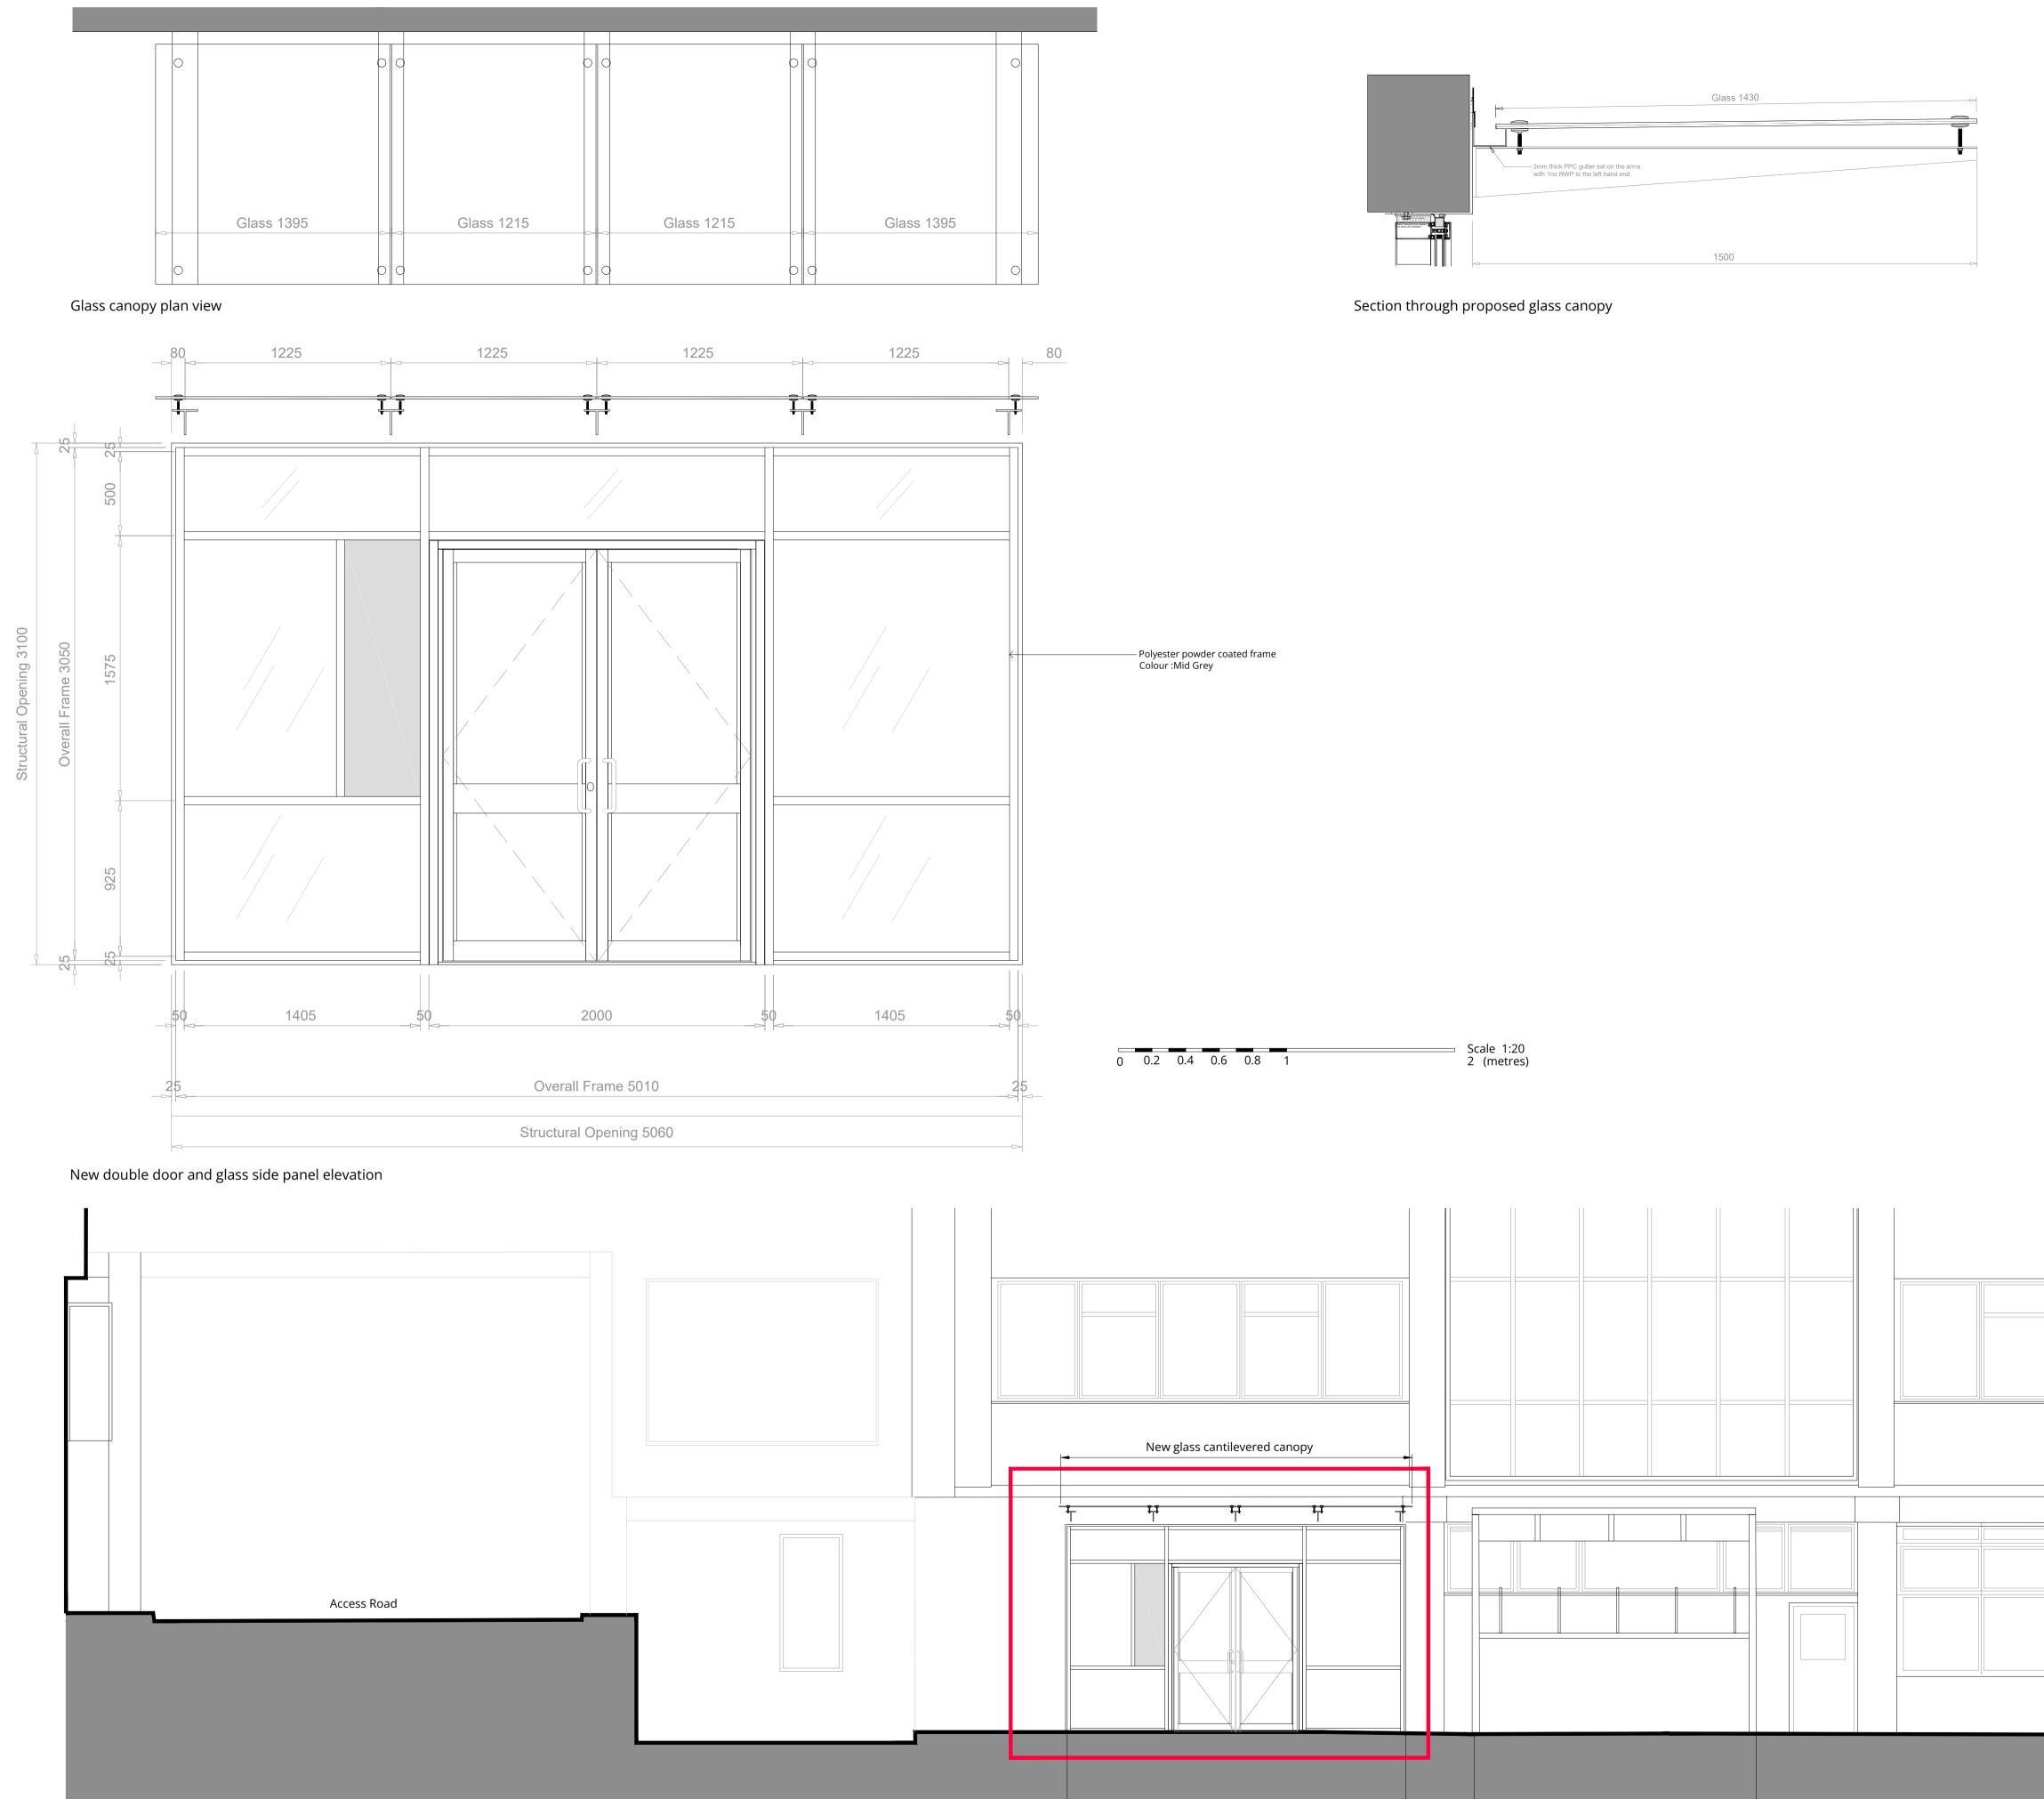

New double glazed door and glass side panels

Existing covered cycle store retained

0 0.5 1 1.5 2

Basement Plan as Existing

| 1                                     |                                                                              |   |
|---------------------------------------|------------------------------------------------------------------------------|---|
|                                       | Glass 1430                                                                   |   |
| i,                                    |                                                                              |   |
|                                       |                                                                              | 1 |
| · · · · · · · · · · · · · · · · · · · |                                                                              |   |
|                                       |                                                                              |   |
|                                       | - 3mm thick PPC gutter sat on the arms<br>with 1no RWP to the left hand end. |   |
|                                       |                                                                              |   |
|                                       |                                                                              |   |
|                                       |                                                                              |   |
|                                       |                                                                              |   |
|                                       | 1500                                                                         | C |
|                                       |                                                                              |   |
|                                       |                                                                              |   |