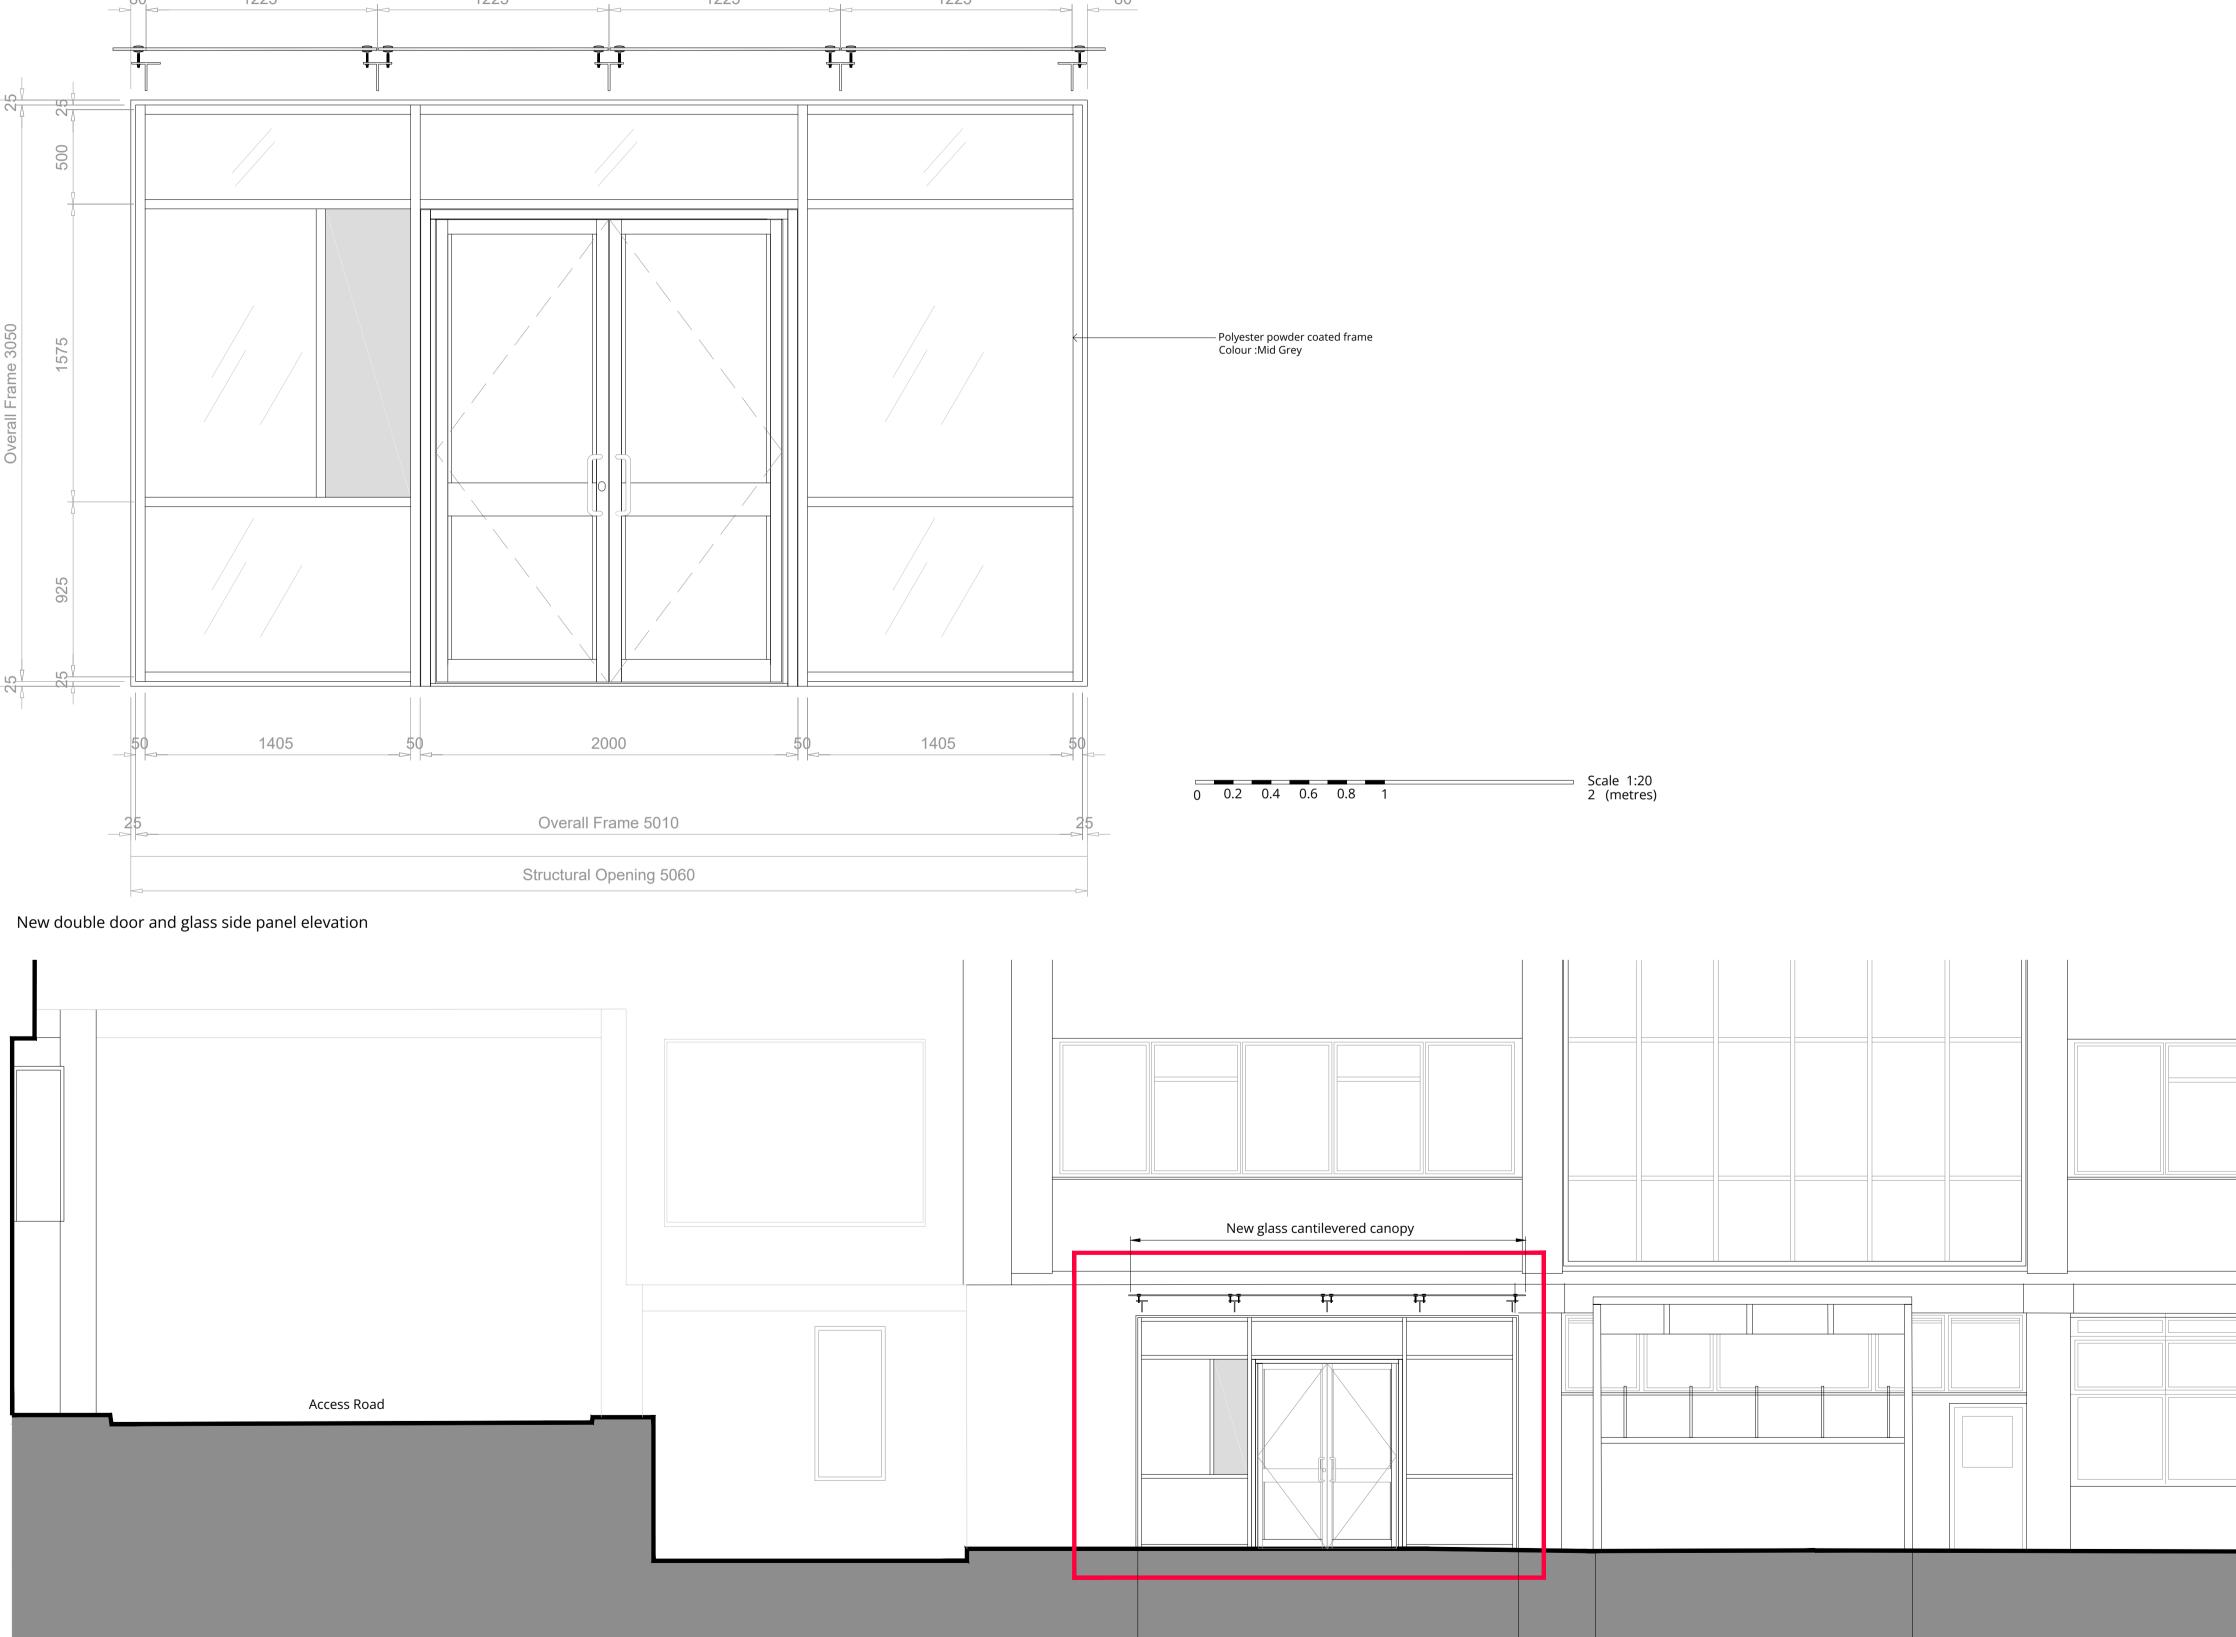

New double glazed door and glass side panels

Existing covered cycle store retained

0 0.5 1 1.5 2

Basement Plan as Existing

| 1                                     |                                                                              |   |
|---------------------------------------|------------------------------------------------------------------------------|---|
|                                       | Glass 1430                                                                   |   |
| i,                                    |                                                                              |   |
|                                       |                                                                              | 1 |
| · · · · · · · · · · · · · · · · · · · |                                                                              |   |
|                                       |                                                                              |   |
|                                       | - 3mm thick PPC gutter sat on the arms<br>with 1no RWP to the left hand end. |   |
|                                       |                                                                              |   |
|                                       |                                                                              |   |
|                                       |                                                                              |   |
|                                       |                                                                              |   |
|                                       | 1500                                                                         | C |
|                                       |                                                                              |   |
|                                       |                                                                              |   |