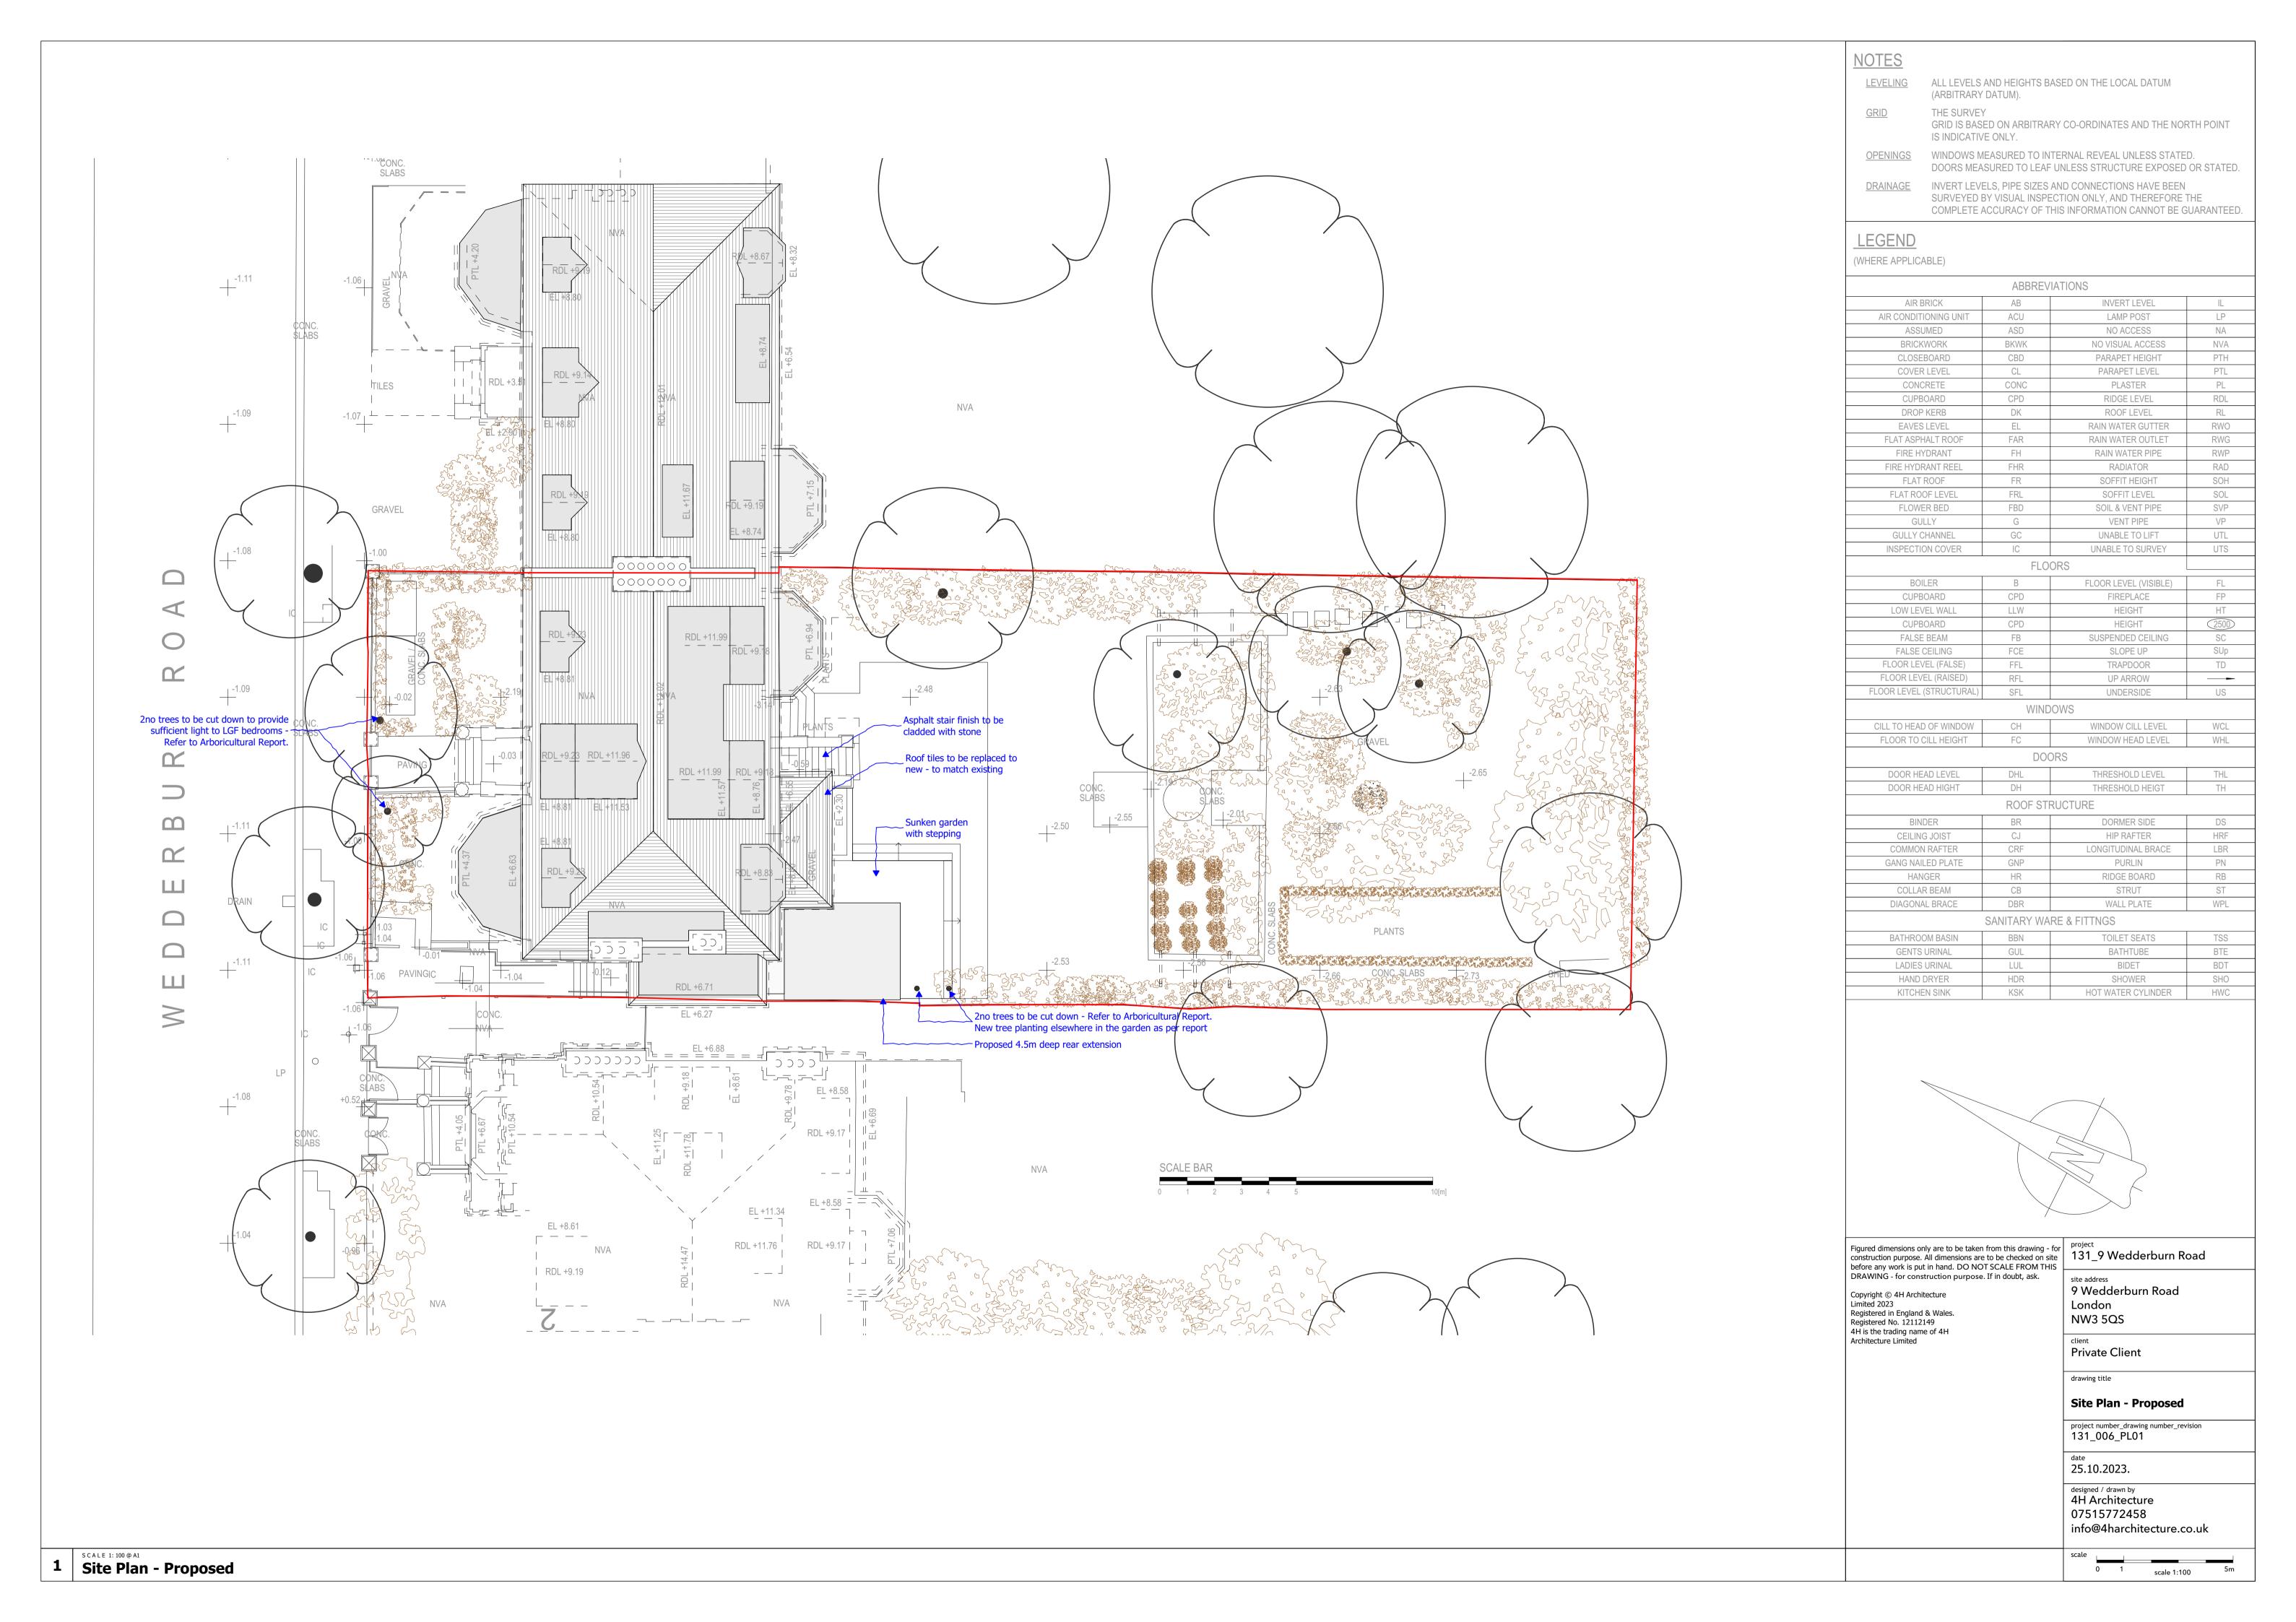

ted 2023
Registered in England & Wales.
Registered No. 12112149 **4H** is the trading name of **4H** Architecture
Limited 14 —— \_\_\_\_\_ 14 13 —— \_\_\_\_\_ 13 12 —— 11 —— \_\_\_\_\_\_\_\_11 10 —— \_\_\_\_\_ 10 9 —— \_\_\_\_\_ 9 8 —— 7 — \_\_\_\_\_ 7 6 — <del>-----</del> 6 5 — \_\_\_\_\_ 5 4 —— \_\_\_\_\_ 4 New roof tiles to match existing 2 —— \_\_\_\_\_ 2 Proposed sunken rear extension with flat roof -2 —— NVA -3 —— Glazed link between existing building and proposed extension project 131\_9 Wedderburn Road 9 Wedderburn Road London NW3 5QS Private Client drawing title Proposed - Side Elevation project number\_drawing number\_revision 131\_201\_PL01 date 01.03.2024. designed / drawn by
4H Architecture 07515772458 info@4harchitecture.co.uk 1 Proposed - Side Elevation 1 scale 1:50 2.5m