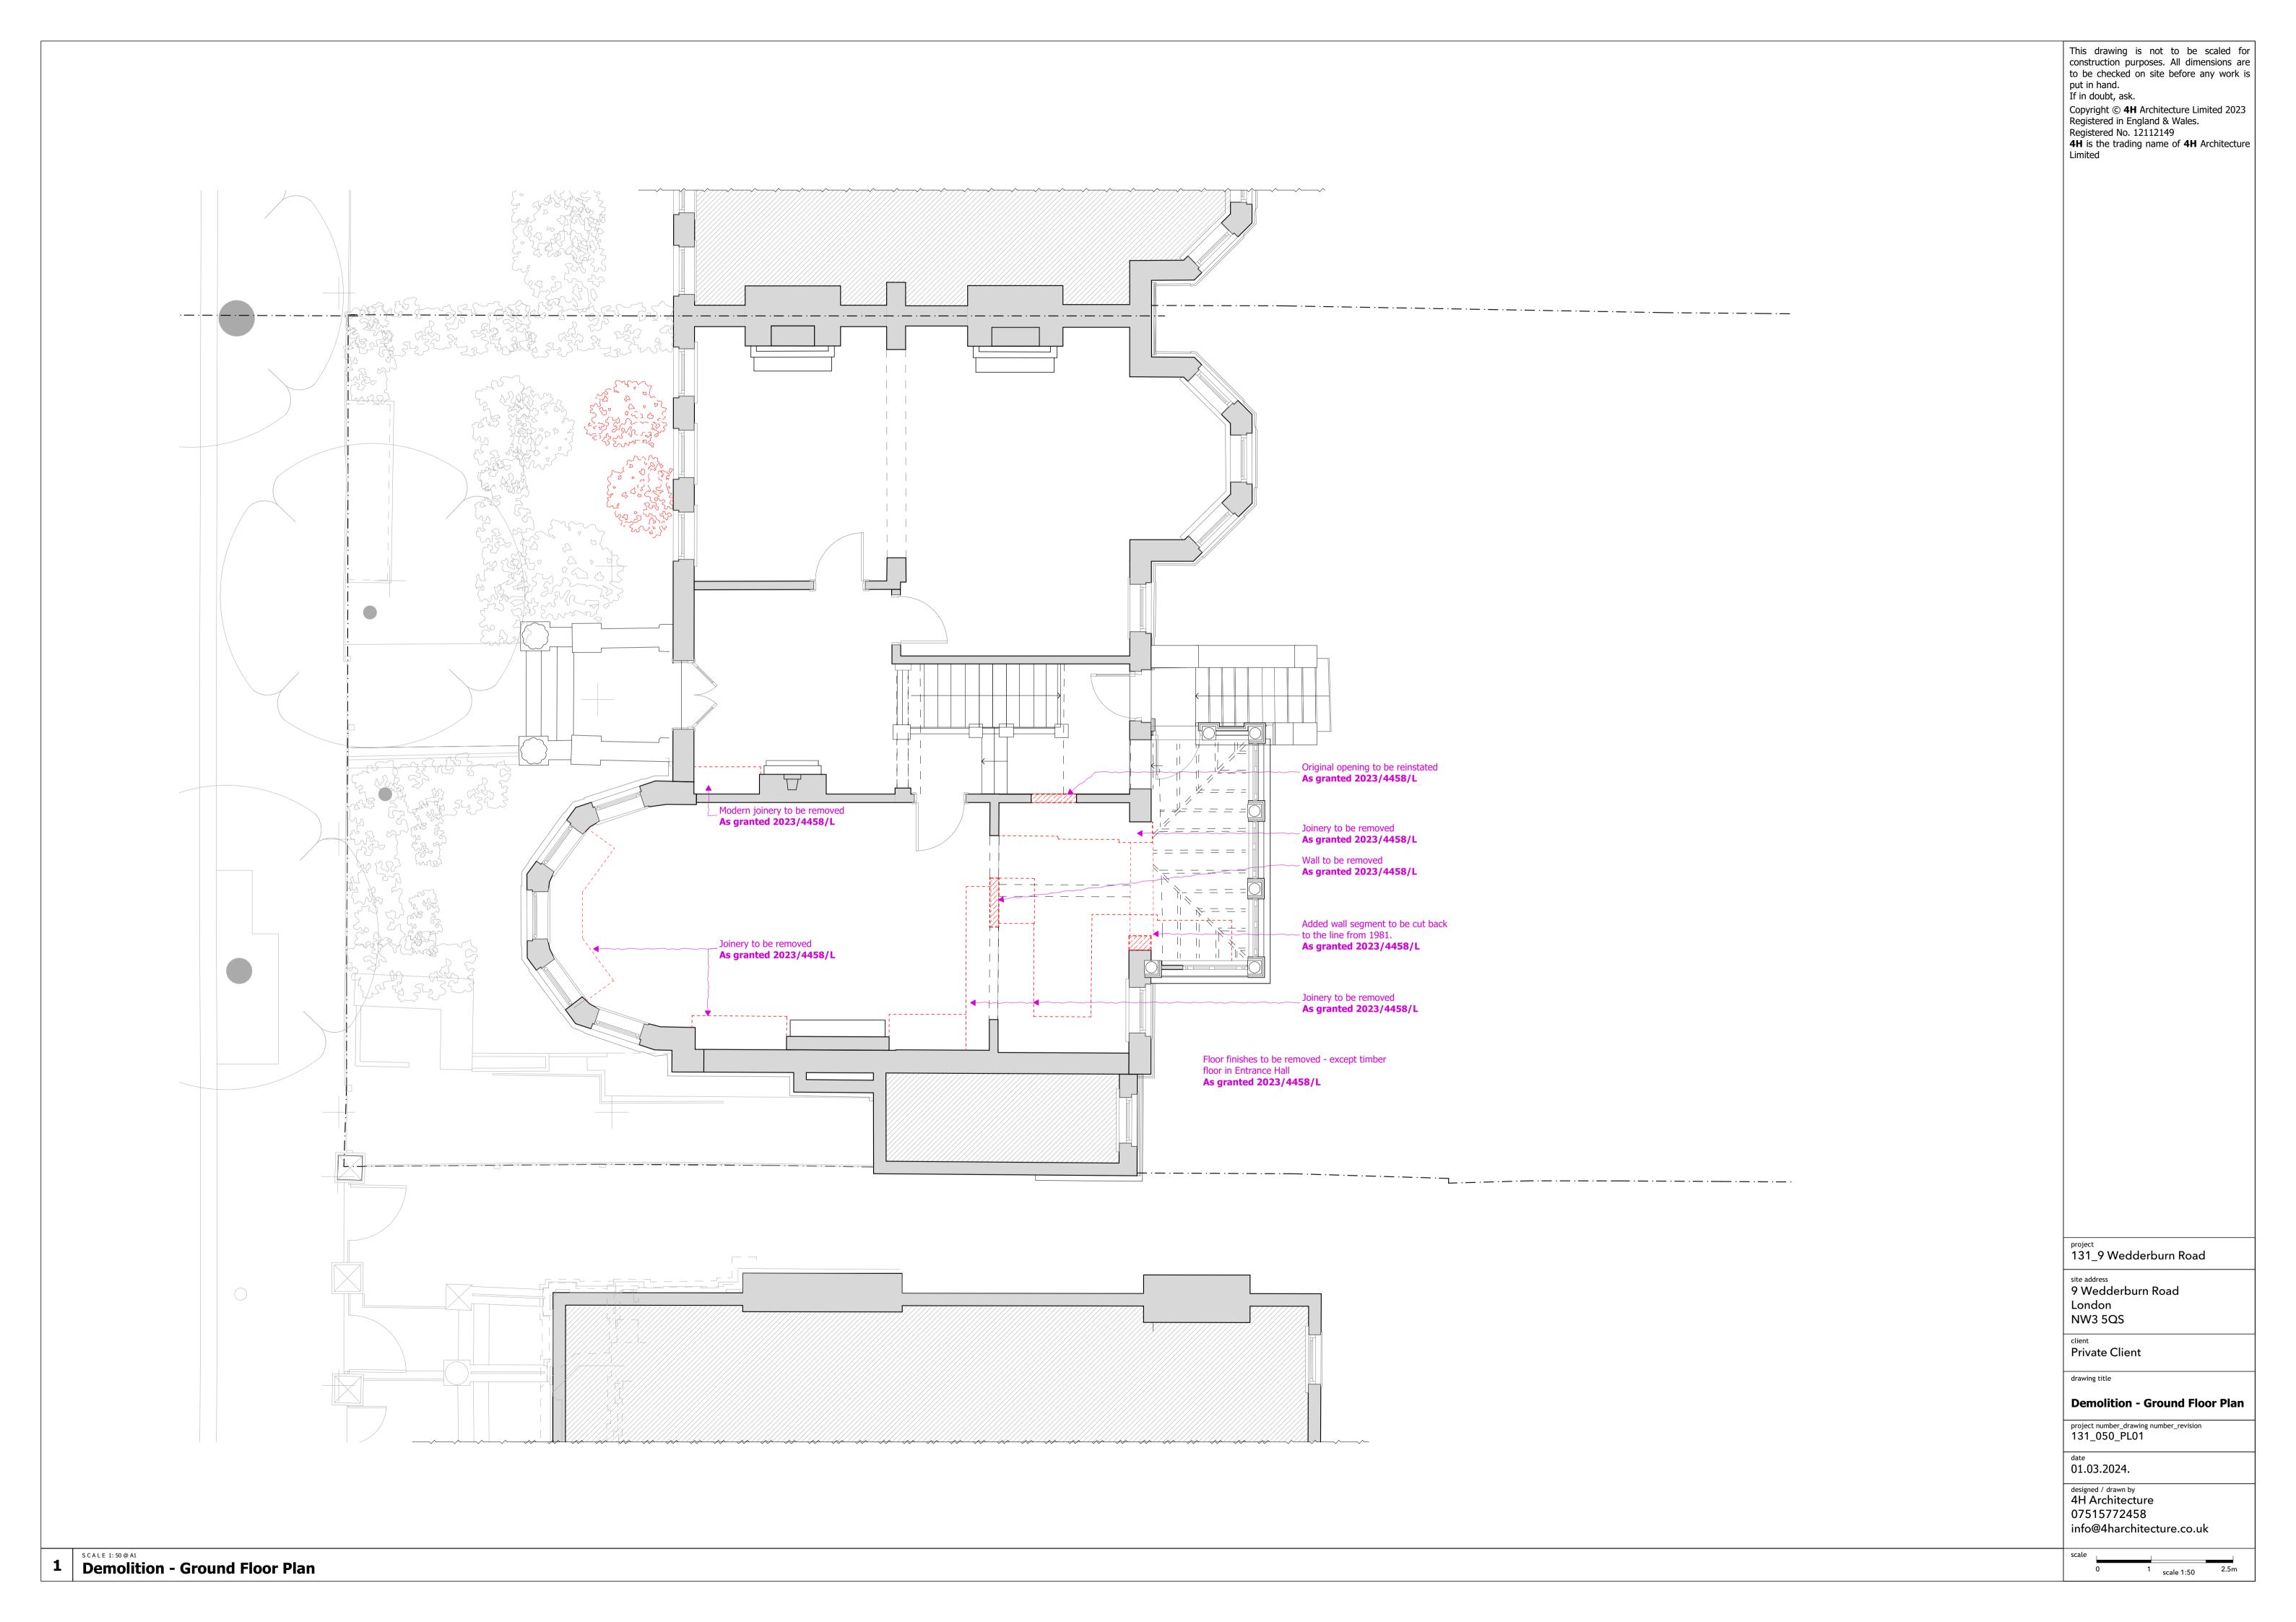

<sup>2</sup> En-suite 3 above 4.64 m<sup>2</sup> New steel Bedroom 4 column Proposed 4.5m - deep rear extension **En-suite 4** 3.85 m<sup>2</sup> glass above New full height double glazed powder coated aluminium wardrobe slimline sliding doors Reinstated original door Glazed link between New wall with aluminium finish Proposed En-suite and opening to provide a new link existing building and proposed extension timber fence Wardrobe between the main building and proposed rear extension project 131\_9 Wedderburn Road 9 Wedderburn Road London NW3 5QS Private Client drawing title Proposed - LG Floor Plan project number\_drawing number\_revision 131\_101\_PL01 date 01.03.2024. designed / drawn by
4H Architecture 07515772458 info@4harchitecture.co.uk 1 Proposed - LG Floor Plan 1 scale 1:50 2.5m



14 —— 13 —— \_\_\_\_\_ 13 11 —— - - - - -10 —— 9 —— \_\_\_\_\_ 9 7 — \_\_\_\_\_ 7 6 — \_\_\_\_\_6 5 —— \_\_\_\_\_ 5 4 —— \_\_\_\_\_ 4 New roof tiles to match existing 2 — \_\_\_\_\_ 2 1 \_\_\_\_\_ \_\_\_\_\_0 -1 —— NVA -----3 —— Proposed infill under Proposed rear extension with sliding doors and powder coated aluminium cladding New stone finish terrace with stepping Stairs cladding to be \_\_\_\_ changed to stone

This drawing is not to be scaled for construction purposes. All dimensions are to be checked on site before any work is put in hand.

If in doubt, ask.

Copyright © **4H** Architecture Limited 2023

Registered in England & Wales.

Registered No. 12112149 **4H** is the trading name of **4H** Architecture

project 131\_9 Wedderburn Road

9 Wedderburn Road London NW3 5QS

Private