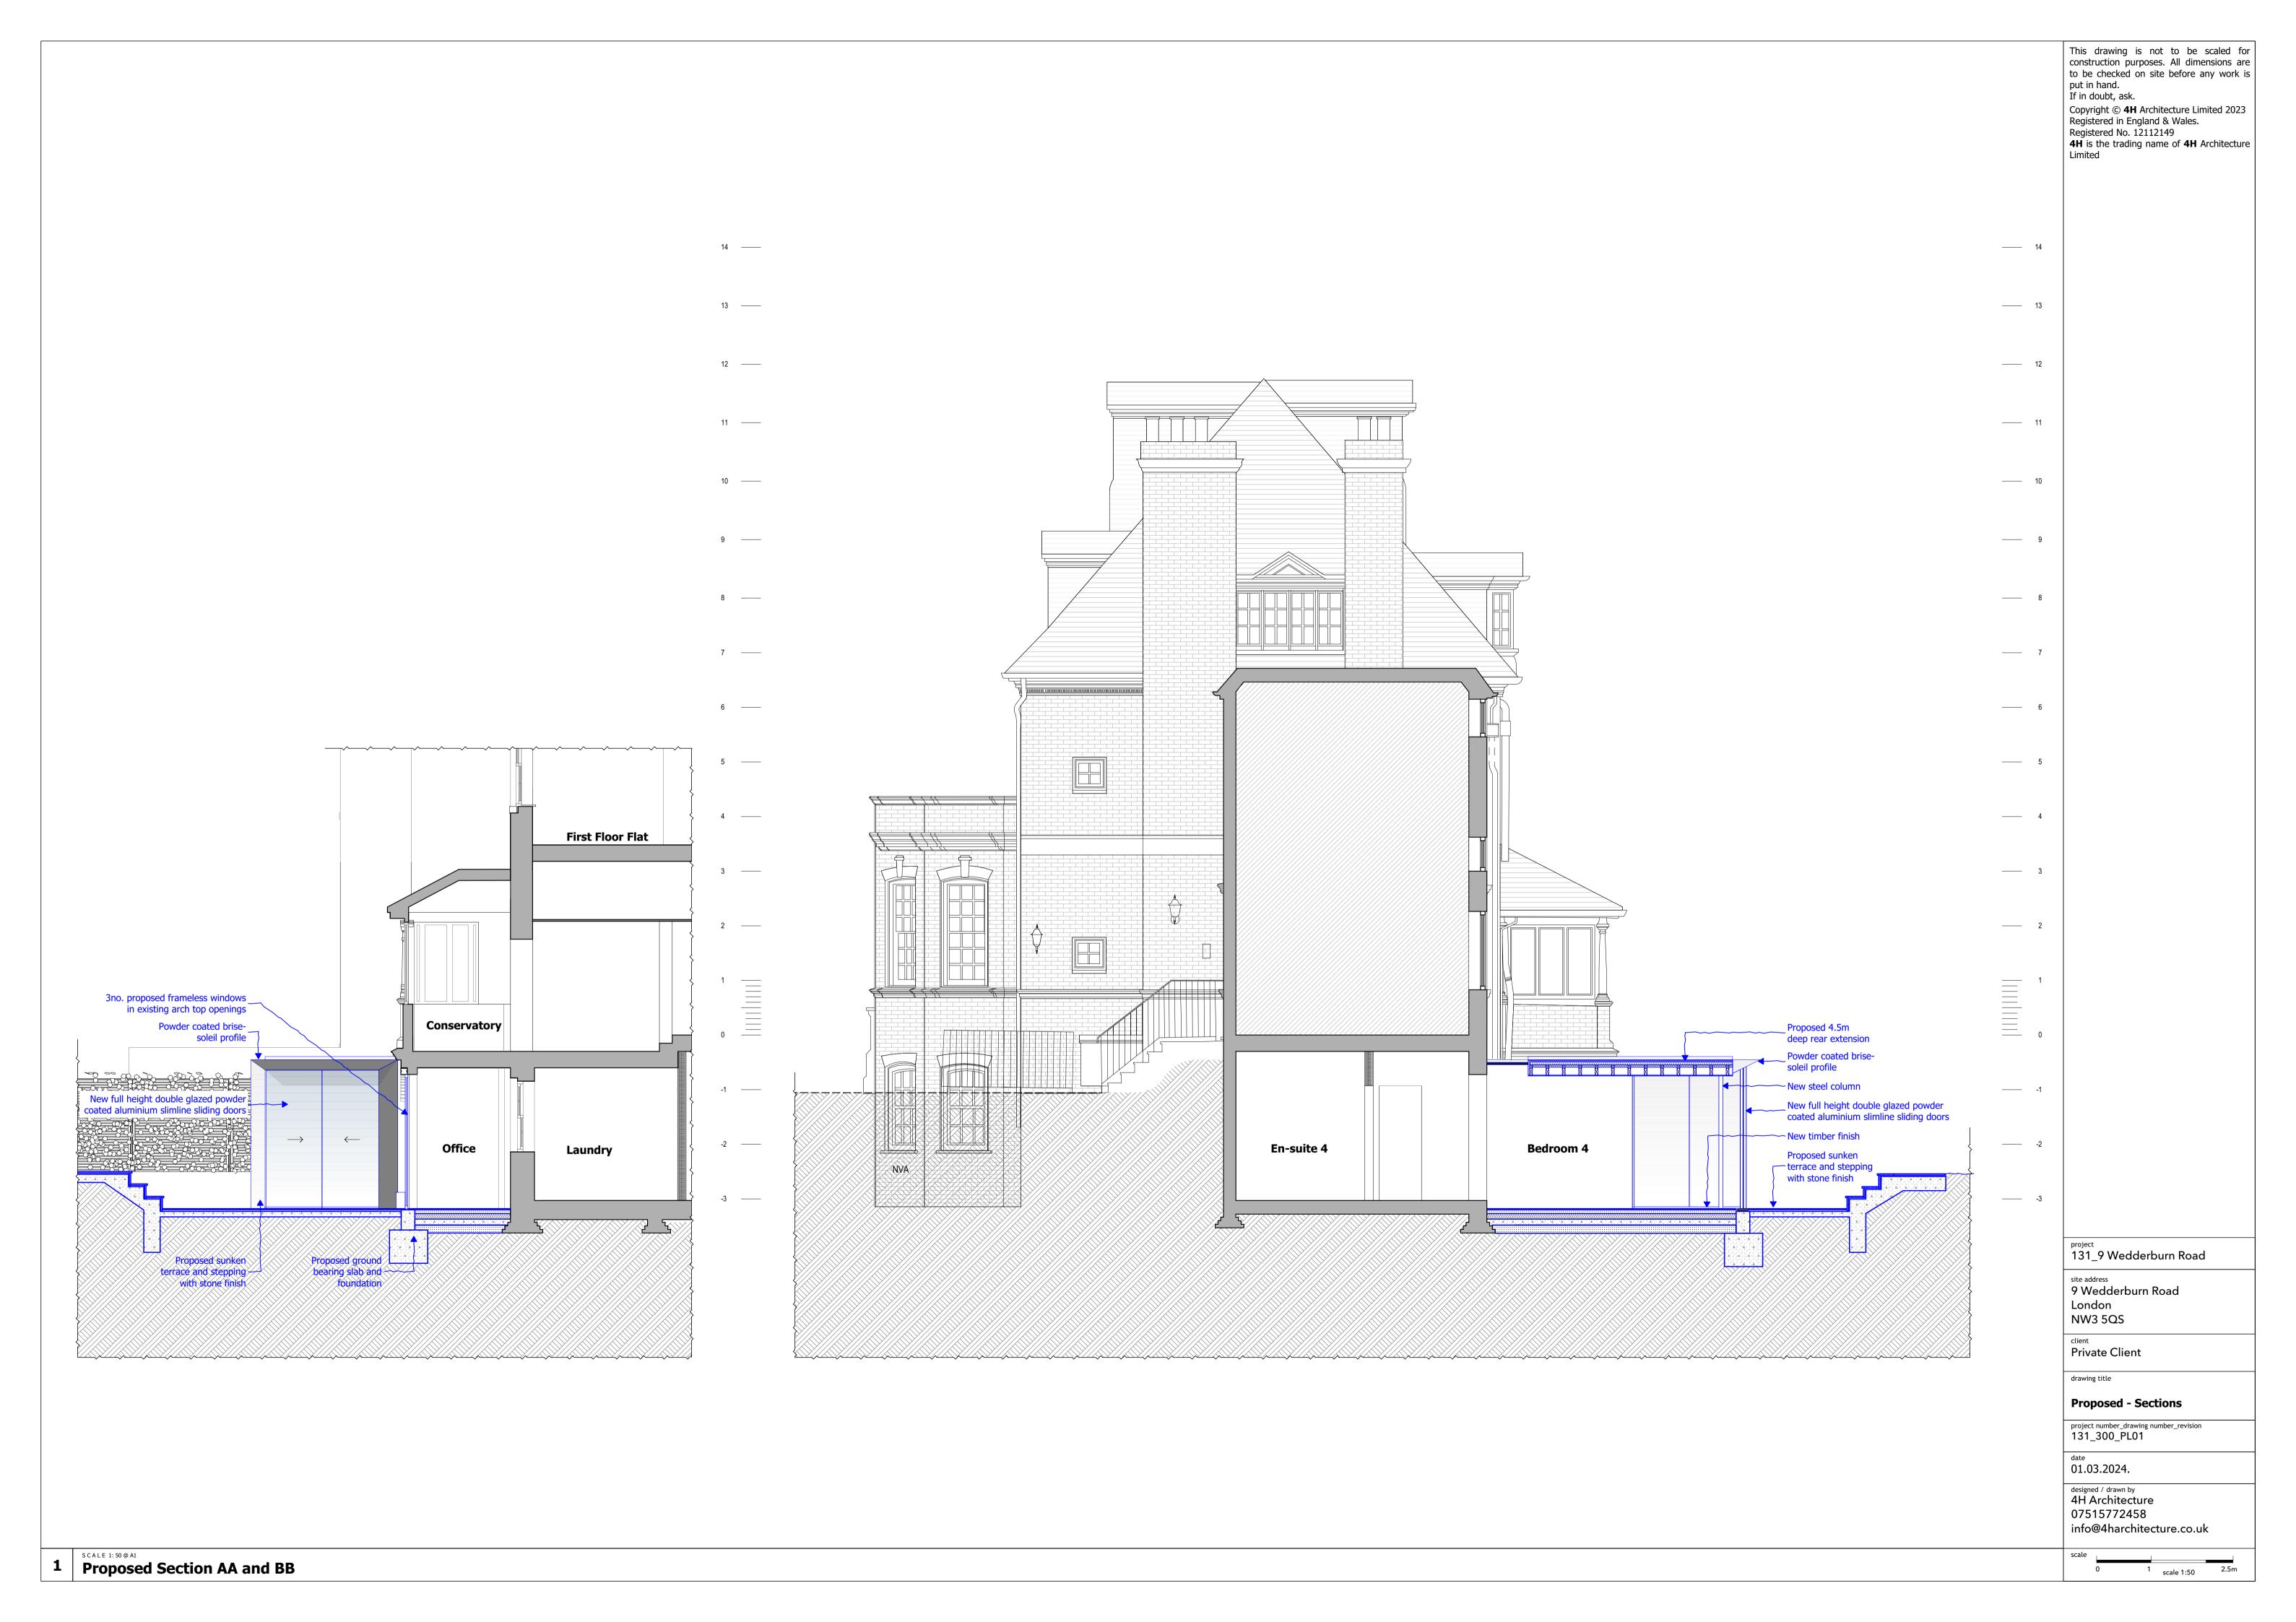

mited 2023
Registered in England & Wales.
Registered No. 12112149 **4H** is the trading name of **4H** Architecture
Limited 14 —— \_\_\_\_\_ 14 13 —— \_\_\_\_\_ 13 12 —— 11 —— \_\_\_\_\_\_\_\_11 10 —— \_\_\_\_\_ 10 9 —— \_\_\_\_\_ 9 8 —— 7 — \_\_\_\_\_ 7 6 — <del>-----</del> 6 5 — \_\_\_\_\_ 5 4 —— \_\_\_\_\_ 4 New roof tiles to match existing 2 —— \_\_\_\_\_ 2 Proposed sunken rear extension with flat roof -2 —— NVA -3 —— Glazed link between existing building and proposed extension project 131\_9 Wedderburn Road 9 Wedderburn Road London NW3 5QS Private Client drawing title Proposed - Side Elevation project number\_drawing number\_revision 131\_201\_PL01 date 01.03.2024. designed / drawn by
4H Architecture 07515772458 info@4harchitecture.co.uk 1 Proposed - Side Elevation 1 scale 1:50 2.5m