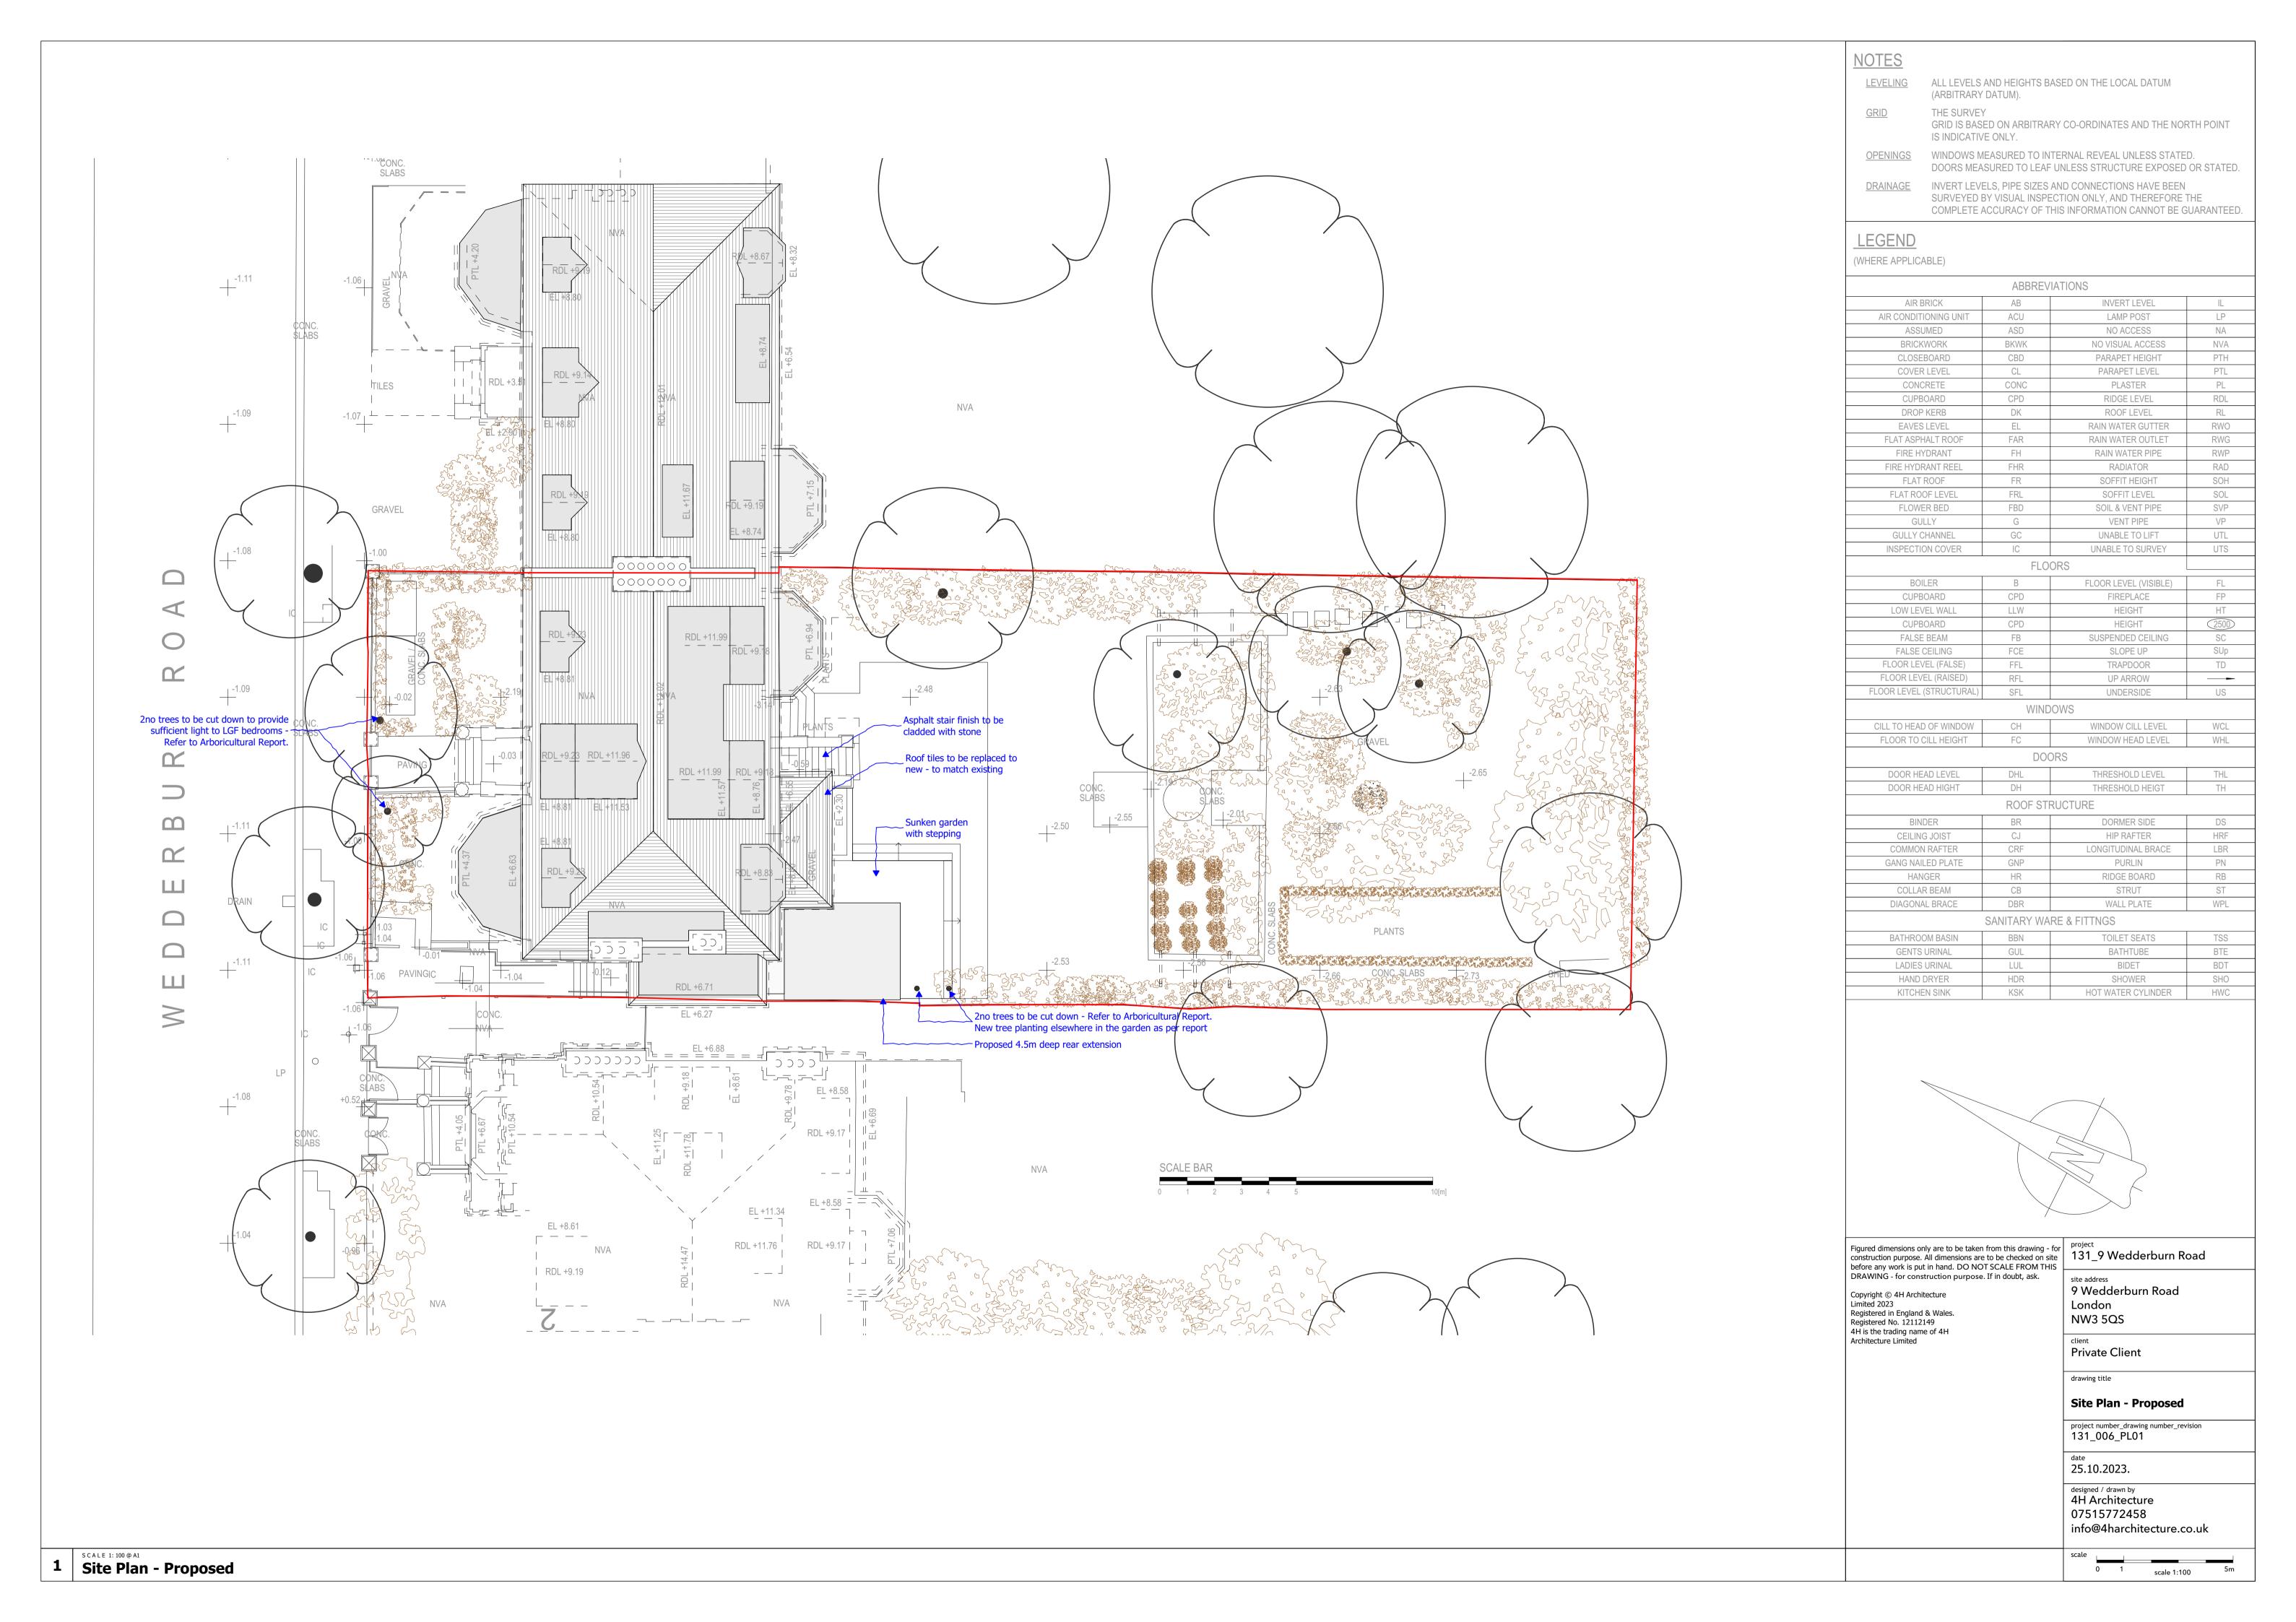

This drawing is not to be scaled for construction purposes. All dimensions are to be checked on site before any work is put in hand.

If in doubt, ask. Copyright © **4H** Architecture Limited 2023
Registered in England & Wales.
Registered No. 12112149 **4H** is the trading name of **4H** Architecture Limited wardrobe wardrobe Lightwell **Bedroom 2** 18.12 m<sup>2</sup> **Bedroom 1** 26.96 m<sup>2</sup> wardrobe wardrobe Plant 3.16 m<sup>2</sup> storage 2.09 m<sup>2</sup> En-suite 2  $4.08 \text{ m}^2$ Corridor Utility 3no. proposed Storage Reinstated original \_ frameless windows in existing arch top openings Study En-suite 1 8.99 m<sup>2</sup> Proposed sunken terrace and stepping with stone finish Block off existing Bedroom 3 20.13 m<sup>2</sup> \_ | A Sunken Garden Powder coated Laundr