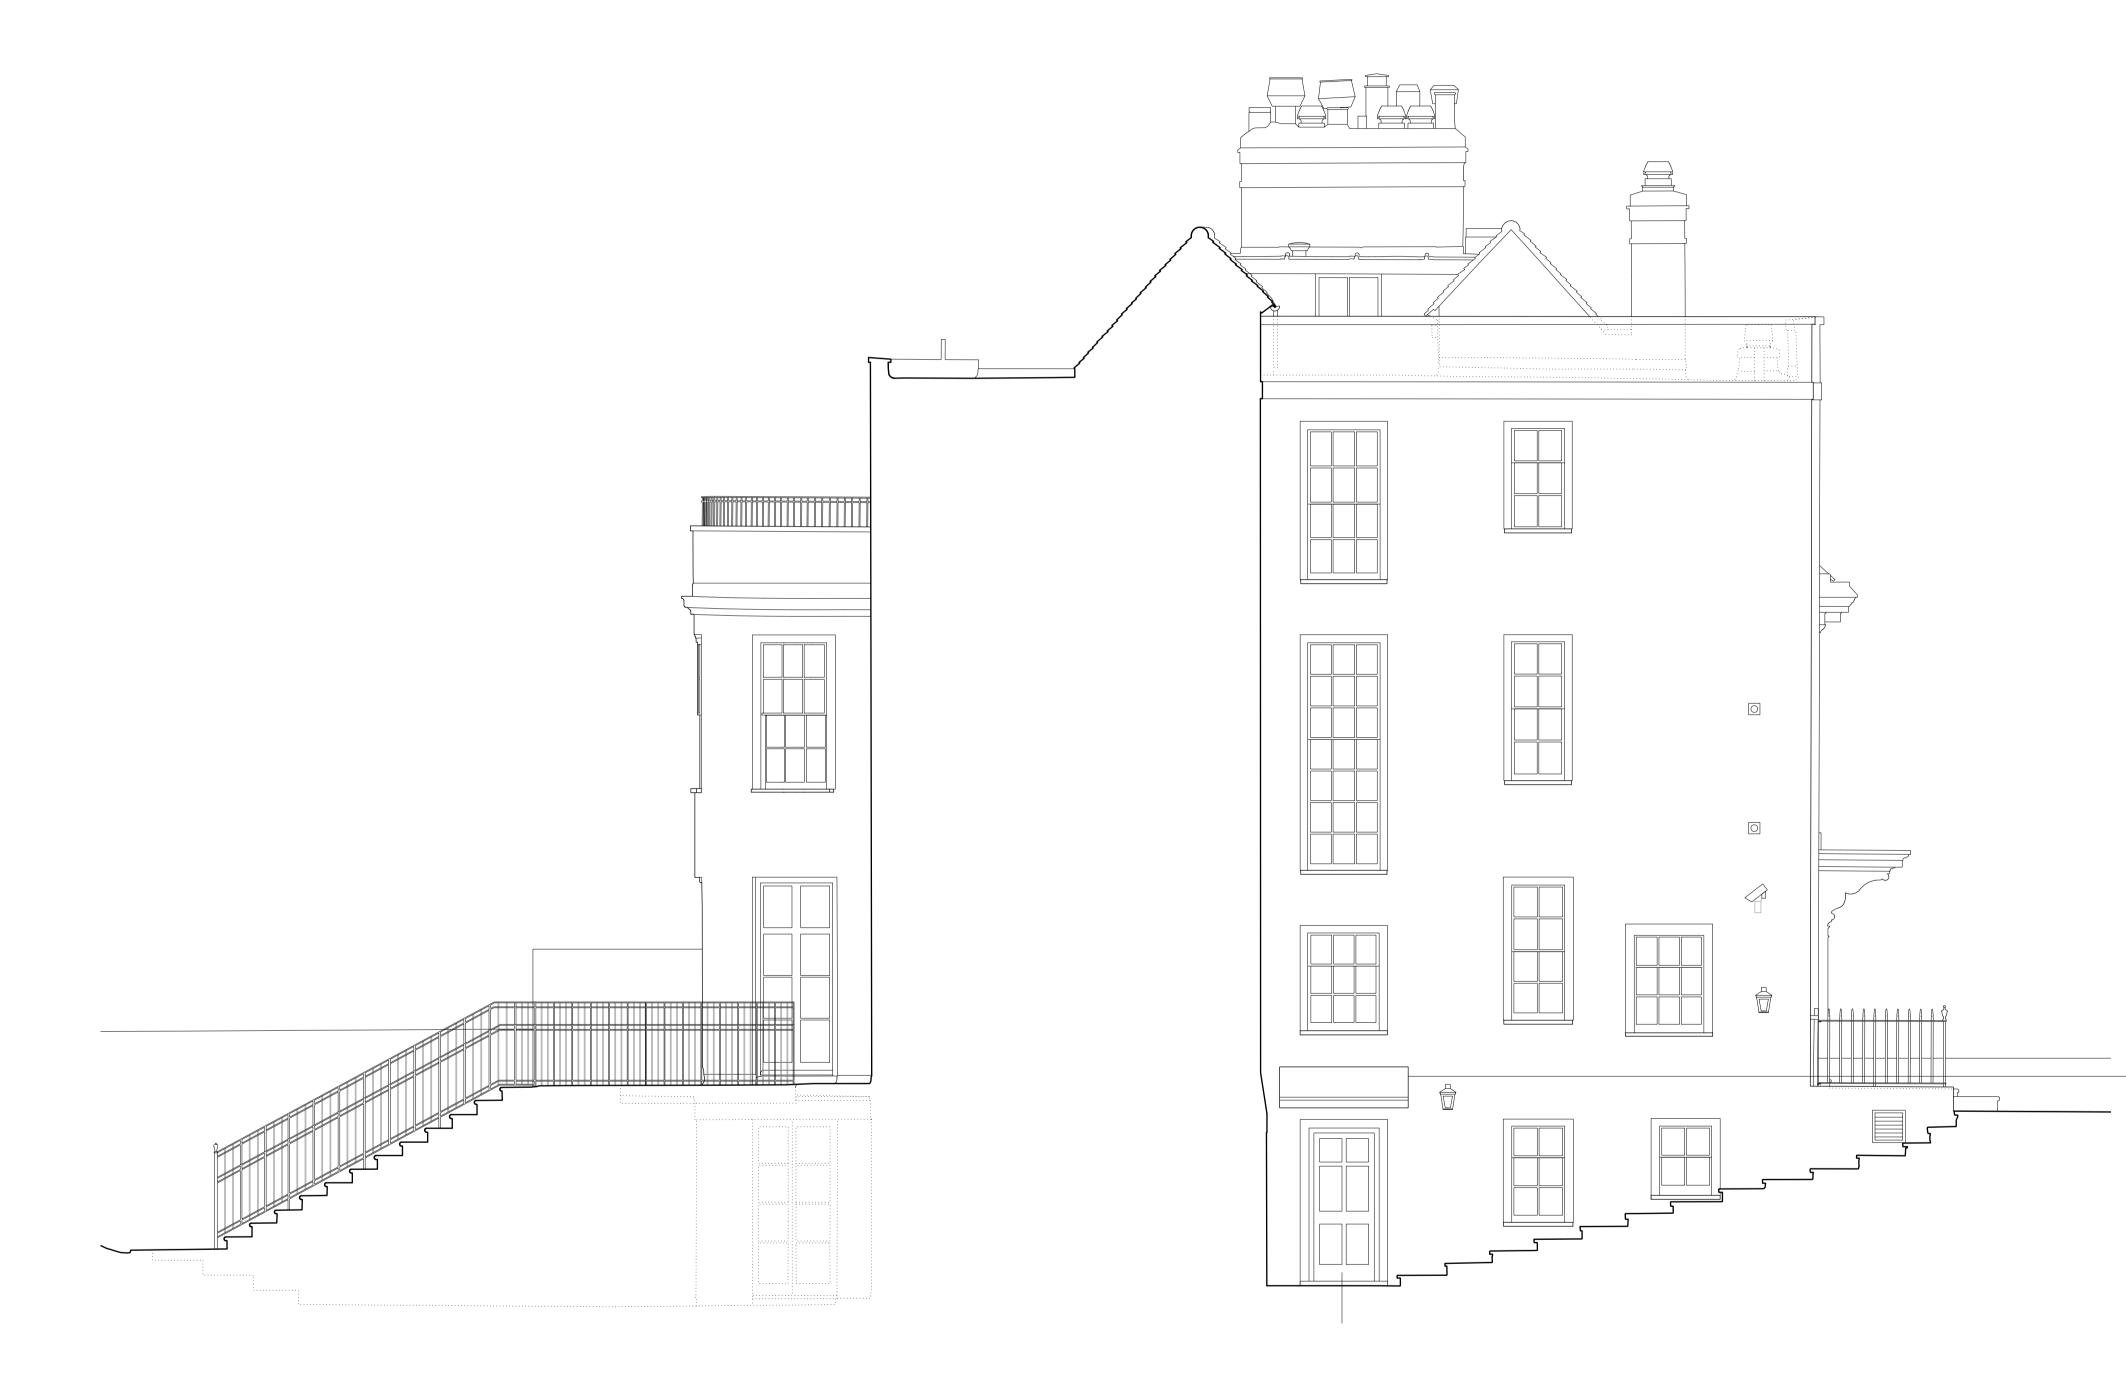

New porch to above new door opening consented within consented Listed Building Consent Application 2021/2717/L.
Finishes, materials and construction to match existing, removed porch

2

<sup>Client</sup> No. 5 The Grove

\_\_\_\_\_

Project The Grove Date 01/12/2023 Drawing name Proposed Side Elevation (South)

Drawing number 44/2022/PL 2008 \_\_\_\_\_4m

6 Osborn Street London E1 6TD United Kingdom +44 (0)20 3735 7820 London@ 3144architects.com

<sup>Status</sup> PLANNING Drawn Checked JH JH Scale / Format 1:50 / A1 1:100 / A3

Drawn / Checked

Rev. Date Description © 31/44 Architects

Do not scale from this drawing. All dimensions to be verified on site. This drawing is to be read in conjunction with all consultants information. Any discrepancies to be reported immediately to the Architect. Drawing may be scaled for planning purposes.