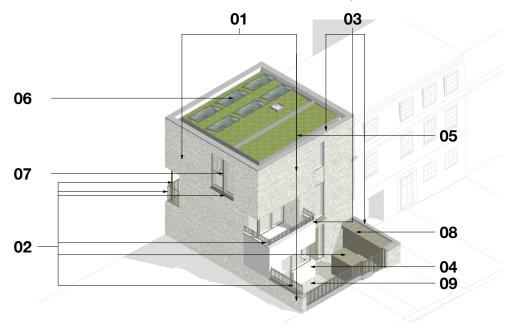

01. FACING BRICKWORK

02. POLYESTER POWDER COATING

03. PRECAST CONCRETE

04. CEMENTITIOUS RENDER

05. GREEN ROOF

07. WINDOWS

09. BRICK PAVERS

### **SCHEDULE OF FACING MATERIALS**

## **01. FACING BRICKWORK:**

BEA CLAY SOLUTIONS, FORMAT UK METRIC, BEA POLAR WITH LIGHT MORTAR

# **02. POLYESTER POWDER COATING:**

RAL 7006, BEIGE GREY PPC TO ALL METALWORK INCLUDING RAILINGS AND BIKE AND BIN STORE

### **03. PRECAST CONCRETE**

#### **04. CEMENTITIOUS RENDER:**

WEBEREND AID, WEBEREND STANDARD MESHCLOTH, WEBEREND PROTECT

### 05. GREEN ROOF:

REFER TO DRAWING 2008\_SK07 (CONDITION 10)

#### 06. PV PANELS:

SUBJECT TO PLANNING CONDITION 8

#### 07. WINDOWS

IDEALCOMBI FUTURA +

### **08. BIKE AND BIN STORE:**

PLEASE REFER TO 2008\_SK09 (CONDITION 7)

## 09. BRICK PAVERS:

SALVIA CLAY PAVERS WITH LIGHT MORTAR, VAN DE MORTEL

ILLUSTRATION SHOWING LOCATION OF PROPOSED MATERIALS

ISSUED FOR PLANNING CONDITION 4(a)