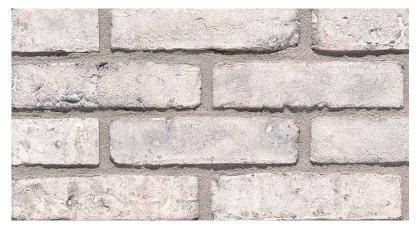

## **01. FACING BRICKWORK:**

BEA CLAY SOLUTIONS, FORMAT UK METRIC, BEA POLAR WITH LIGHT MORTAR