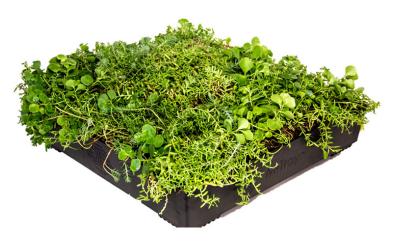

01. FACING BRICKWORK



02. POLYESTER POWDER COATING



03. PRECAST CONCRETE



04. CEMENTITIOUS RENDER



05. GREEN ROOF



07. WINDOWS



09. BRICK PAVERS

### **SCHEDULE OF FACING MATERIALS**

## **01. FACING BRICKWORK:**

BEA CLAY SOLUTIONS, FORMAT UK METRIC, BEA POLAR WITH LIGHT MORTAR

# **02. POLYESTER POWDER COATING:**

RAL 7006, BEIGE GREY PPC TO ALL METALWORK INCLUDING RAILINGS AND BIKE AND BIN STORE

### **03. PRECAST CONCRETE**

#### **04. CEMENTITIOUS RENDER:**

WEBEREND AID, WEBEREND STANDARD MESHCLOTH, WEBEREND PROTECT

### 05. GREEN ROOF:

REFER TO DRAWING 2008\_SK07 (CONDITION 10)

#### 06. PV PANELS:

SUBJECT TO PLANNING CONDITION 8

#### 07. WINDOWS

IDEALCOMBI FUTURA +

### **08. BIKE AND BIN STORE:**

PLEASE REFER TO 2008\_SK09 (CONDITION 7)

## 09. BRICK PAVERS:

SALVIA CLAY PAVERS WITH LIGHT MORTAR, VAN DE MORTEL



ILLUSTRATION SHOWING LOCATION OF PROPOSED MATERIALS