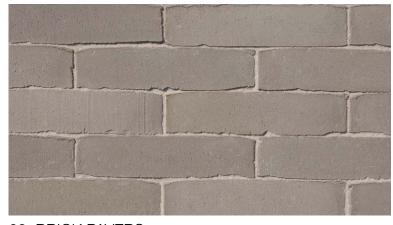

## **01. FACING BRICKWORK:**

BEA CLAY SOLUTIONS, FORMAT UK METRIC, BEA POLAR WITH LIGHT MORTAR