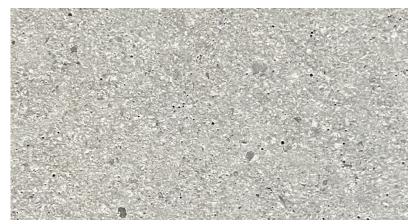

01. FACING BRICKWORK



02. POLYESTER POWDER COATING



03. PRECAST CONCRETE



04. CEMENTITIOUS RENDER



05. GREEN ROOF



07. WINDOWS



09. BRICK PAVERS

### **SCHEDULE OF FACING MATERIALS**

## **01. FACING BRICKWORK:**

BEA CLAY SOLUTIONS, FORMAT UK METRIC, BEA POLAR WITH LIGHT MORTAR

# **02. POLYESTER POWDER COATING:**

RAL 7006, BEIGE GREY PPC TO ALL METALWORK INCLUDING RAILINGS AND BIKE AND BIN STORE

### **03. PRECAST CONCRETE**

#### **04. CEMENTITIOUS RENDER:**

WEBEREND AID, WEBEREND STANDARD MESHCLOTH, WEBEREND PROTECT

### 05. GREEN ROOF:

REFER TO DRAWING 2008\_SK07 (CONDITION 10)

#### 06. PV PANELS:

SUBJECT TO PLANNING CONDITION 8

#### 07. WINDOWS

IDEALCOMBI FUTURA +

### **08. BIKE AND BIN STORE:**

PLEASE REFER TO 2008\_SK09 (CONDITION 7)

## 09. BRICK PAVERS:

SALVIA CLAY PAVERS WITH LIGHT MORTAR, VAN DE MORTEL



ILL