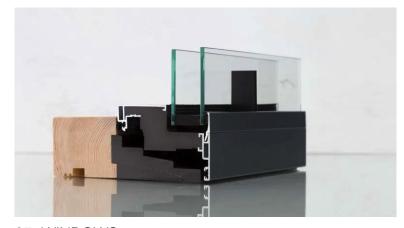

01. FACING BRICKWORK



02. POLYESTER POWDER COATING



03. PRECAST CONCRETE



04. CEMENTITIOUS RENDER



05. GREEN ROOF



07. WINDOWS



09. BRICK PAVERS

### **SCHEDULE OF FACING MATERIALS**

## **01. FACING BRICKWORK:**

BEA CLAY SOLUTIONS, FORMAT UK METRIC, BEA POLAR WITH LIGHT MORTAR

# **02. POLYESTER POWDER COATING:**

RAL 7006, BEIGE GREY PPC TO ALL METALWORK INCLUDING RAILINGS AND BIKE AND BIN STORE

### **03. PRECAST CONCRETE**

#### **04. CEMENTITIOUS RENDER:**

WEBEREND AID, WEBEREND STANDARD MESHCLOTH, WEBEREND PROTECT

### 05. GREEN ROOF:

REFER TO DRAWING 2008\_SK07 (CONDITION 10)

#### 06. PV PANELS:

SUBJECT TO PLANNING CONDITION 8

#### 07. WINDOWS

IDEALCOMBI FUTURA +

### **08. BIKE AND BIN STORE:**

PLEASE REFER TO 2008\_SK09 (CONDITION 7)

## 09. BRICK PAVERS:

SALVIA CLAY PAVERS WITH LIGHT MORTAR, VAN DE MORTEL



ILLUSTRATION SHOWING LOCATION OF PROPOSED MATERIALS



ISSUED FOR PLANNI