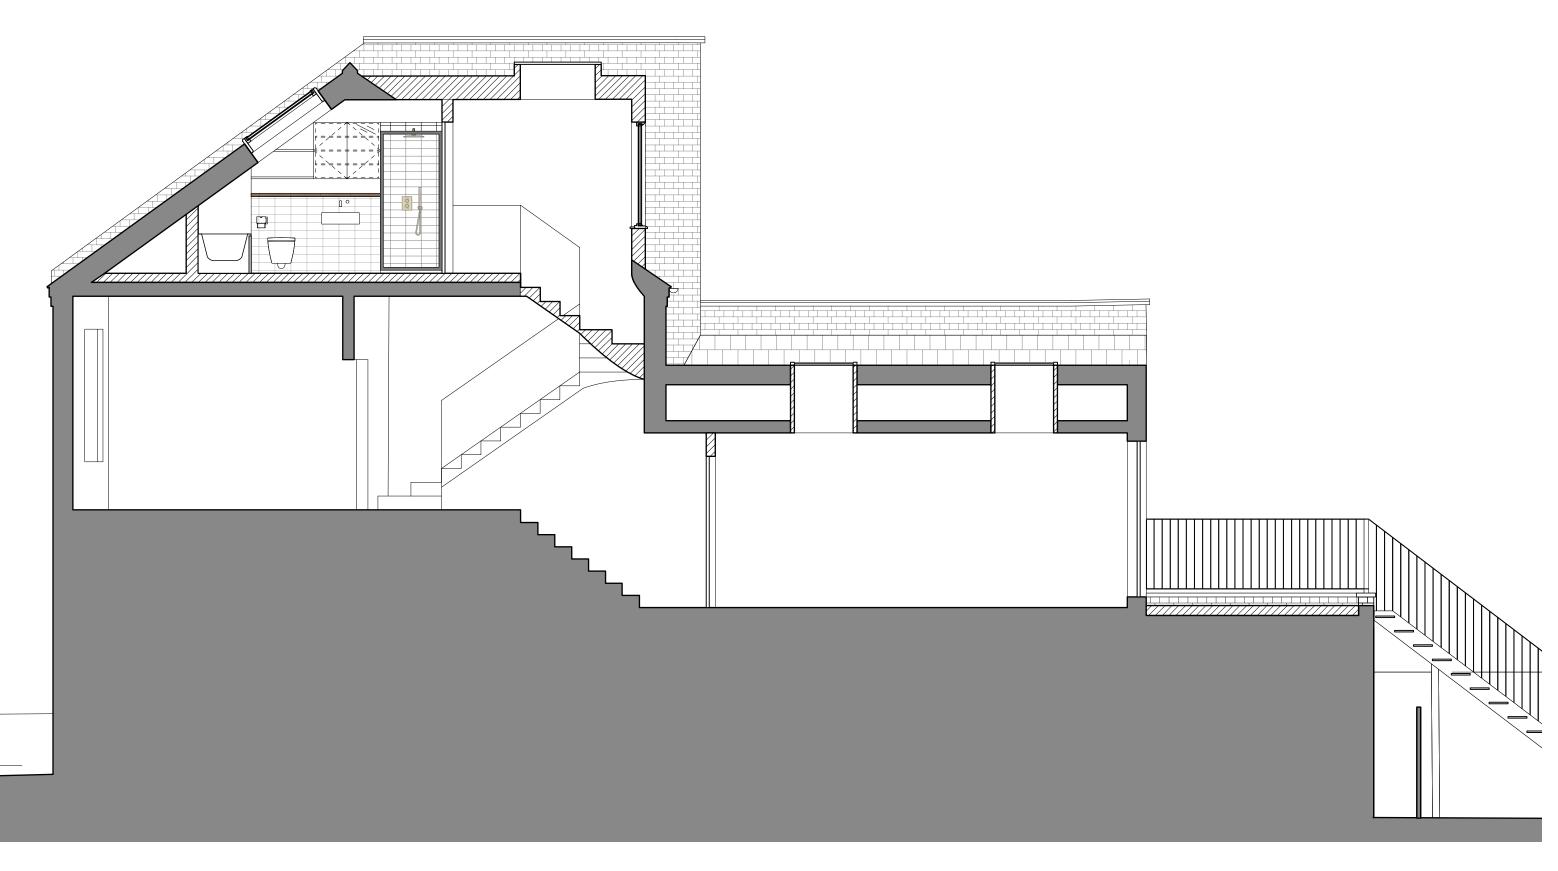

#### **ROWLANDS** ARCHITECTURE

13 Pencisely Rise Cardiff CF5 1DX

| Client  |         | VALE DEVELOPMENTS LTD |          |         |    |  |
|---------|---------|-----------------------|----------|---------|----|--|
| Project |         | 21 Solent Road        |          |         |    |  |
| Drawing | Title   | Section AA Proposed   |          |         |    |  |
| Scale   | 1:50/A3 | Date                  | NOV 2023 |         |    |  |
| Job no. | 2313    | Dwg no.               | L(02)01  | Rev no. | P2 |  |

- 1. Do not scale from drawing.
  2. All dimensions in millimeters unless noted otherwise.
  3. No deviation may be made from the details shown on this drawing without the prior permission of the architect.

  Any discrepancy between this and any other documents shall be referred immediately to the architect. IF IN DOUBT ASK.

### Revisions

07/02/24

Issued for planning