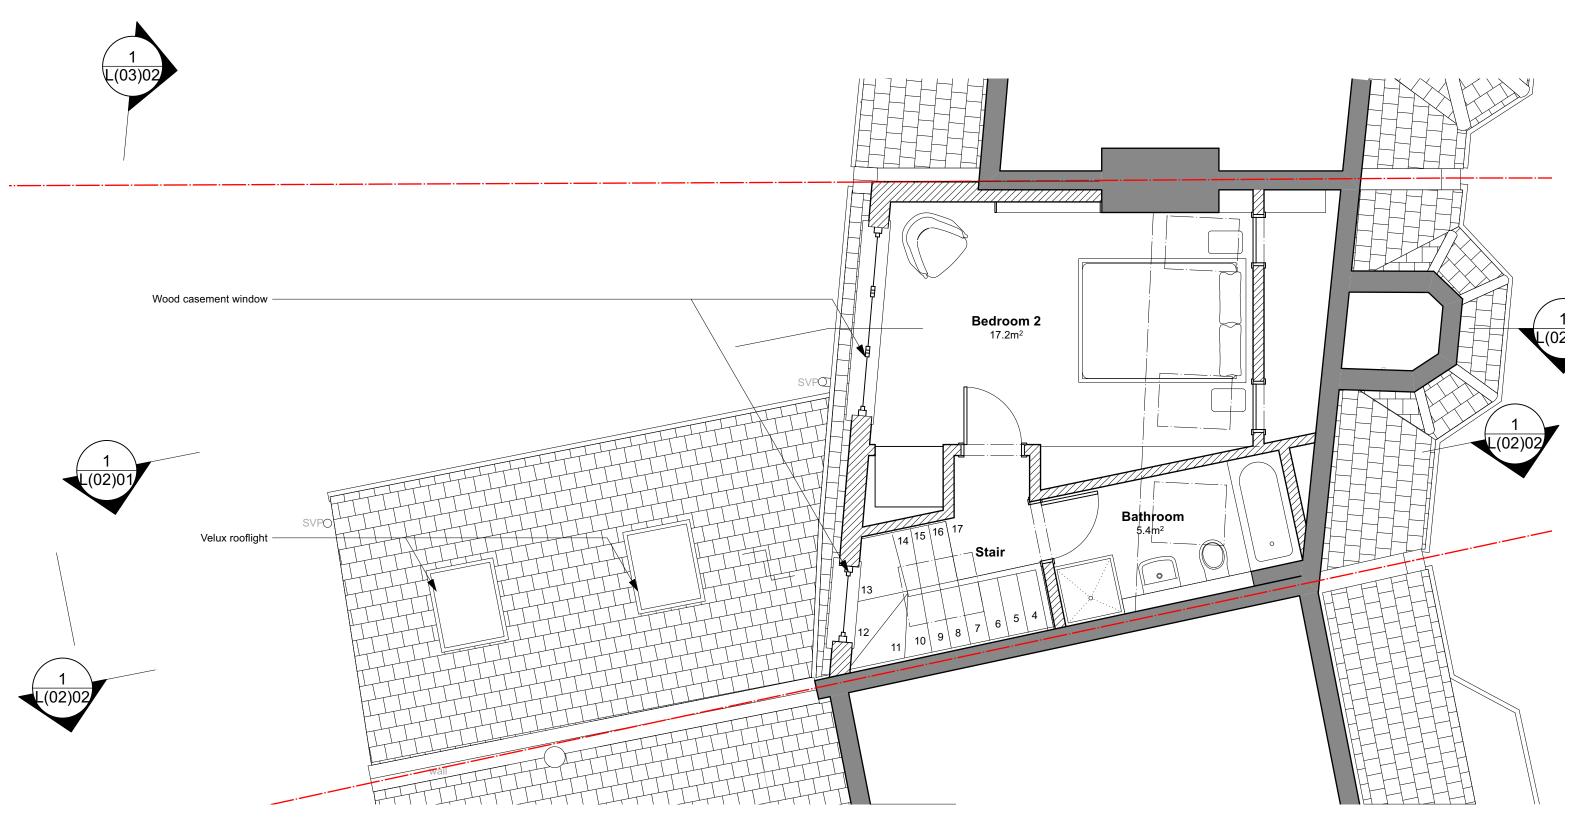

## **ROWLANDS** ARCHITECTURE

13 Pencisely Rise Cardiff CF5 1DX

| Client  |         | VALE DEVELOPMENTS LTD |           |         |    |
|---------|---------|-----------------------|-----------|---------|----|
| Project |         | 21 Solent Road        |           |         |    |
| Drawing | g Title | Loft Plan Proposed B  |           |         |    |
| Scale   | 1:50/A3 | Date NOV 2023         |           |         |    |
| Job no. | 2313    | Dwg no.               | L(01)02/B | Rev no. | P1 |