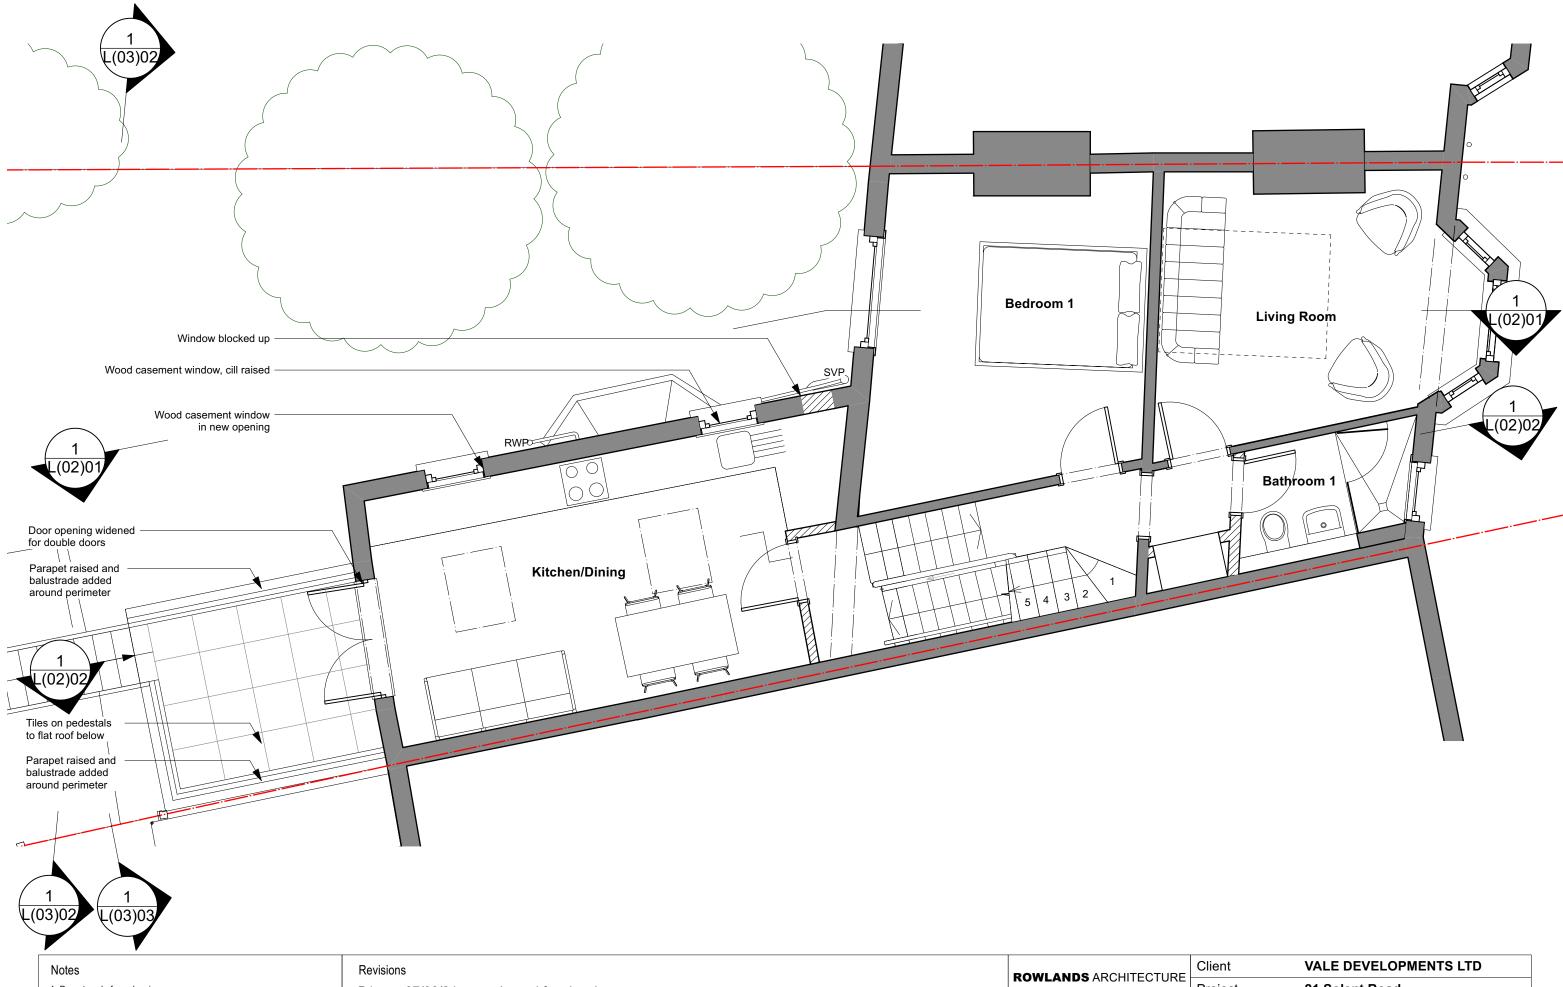

07/02/24

Issued for planning

13 Pencisely Rise Cardiff CF5 1DX

| Client        | Client VALE DEVELOPMENTS LTD |                |            | ITS LTD    |
|---------------|------------------------------|----------------|------------|------------|
| Project       |                              | 21 Solent Road |            |            |
| Drawing Title |                              | First Floor I  | Plan Propo | sed        |
| Scale         | 1:50/A3                      | Date NOV 2023  |            | 3          |
| Job no.       | 2313                         | Dwg no.        | L(01)01    | Rev no. P1 |