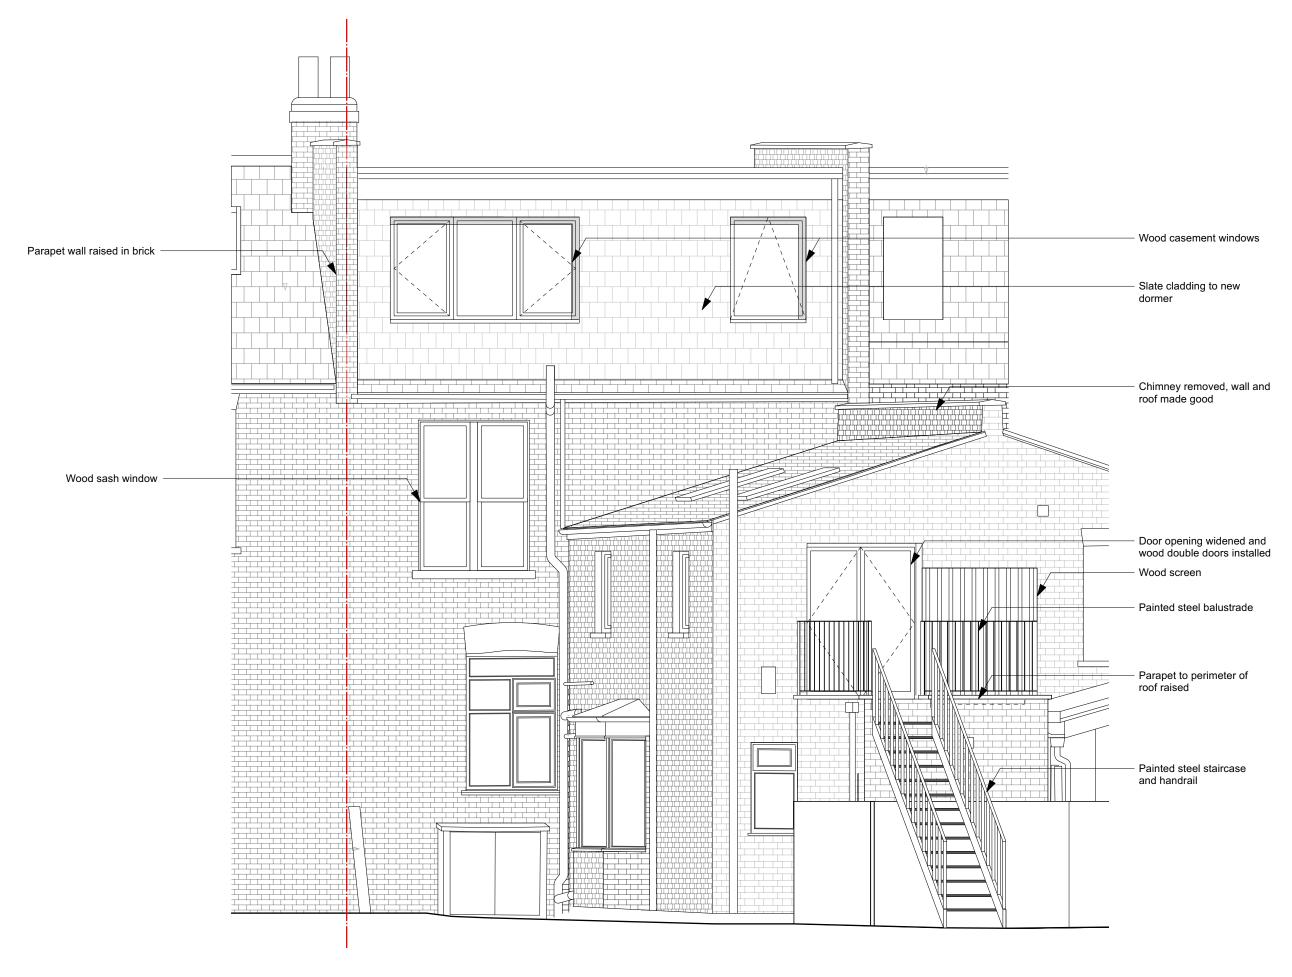

### **ROWLANDS** ARCHITECTURE

13 Pencisely Rise Cardiff CF5 1DX

| Client  |         | VALE DEVELOPMENTS LTD     |          |            |   |  |
|---------|---------|---------------------------|----------|------------|---|--|
| Project |         | 21 Solent Road            |          |            |   |  |
| Drawing | Title   | West Elevation Proposed A |          | ed A       |   |  |
| Scale   | 1:50/A3 | Date                      | NOV 2023 |            |   |  |
| Job no. | 2313    | Dwg no.                   | L(03)02  | Rev no. P2 |   |  |
|         |         |                           |          |            | • |  |

- 1. Do not scale from drawing.
  2. All dimensions in millimeters unless noted otherwise.
  3. No deviation may be made from the details shown on this drawing without the prior permission of the architect.

  Any discrepancy between this and any other documents shall be referred immediately to the architect. IF IN DOUBT ASK.

### Revisions

P1 07/02/24 P2 05/04/24 Issued for planning Screen added