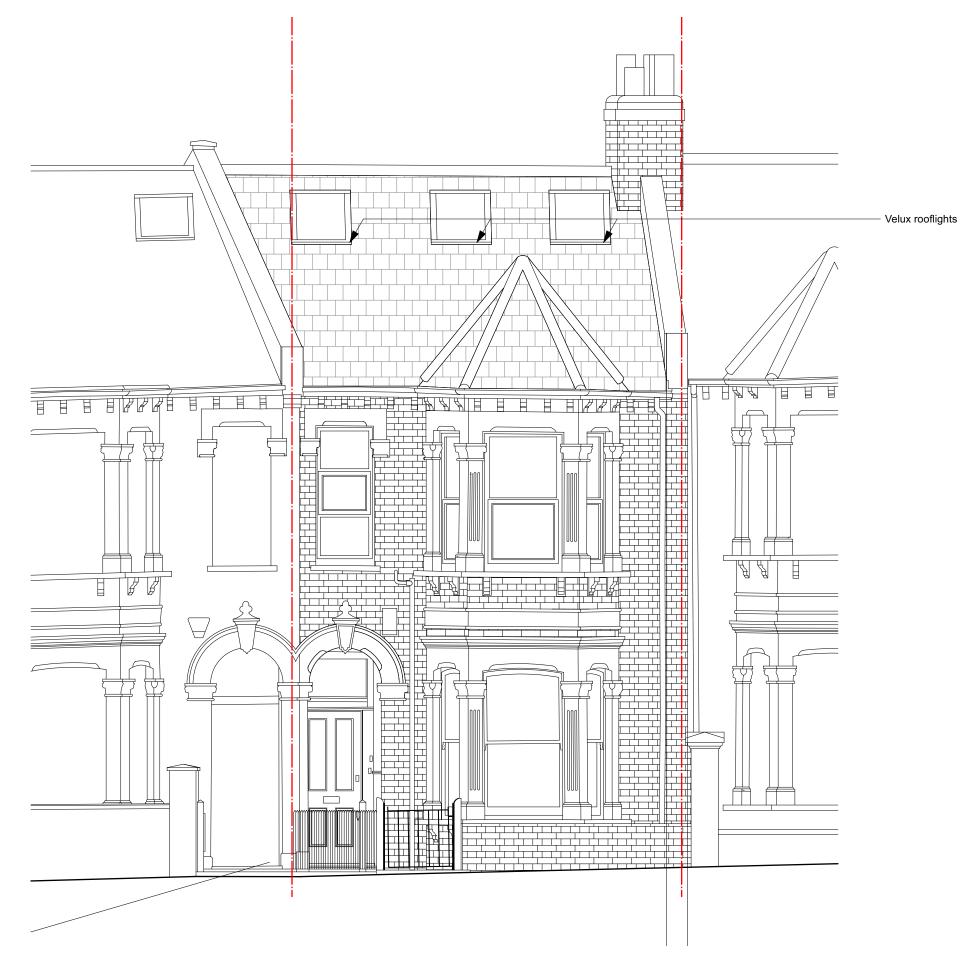

## **ROWLANDS** ARCHITECTURE

13 Pencisely Rise Cardiff CF5 1DX

| Client  |         | VALE DEVELOPMENTS LTD   |          |         |    |  |
|---------|---------|-------------------------|----------|---------|----|--|
| Project |         | 21 Solent Road          |          |         |    |  |
| Drawing | Title   | East Elevation Existing |          |         |    |  |
| Scale   | 1:50/A3 | Date                    | NOV 2023 | }       |    |  |
| Job no. | 2313    | Dwg no.                 | L(03)01  | Rev no. | P1 |  |
|         |         |                         |          |         |    |  |

- Do not scale from drawing.
   All dimensions in millimeters unless noted otherwise.
- No deviation may be made from the details shown on this drawing without the prior permission of the architect.
   Any discrepancy between this and any other documents shall be referred immediately to the architect. IF IN DOUBT ASK.

# Revisions

07/02/24 P2 05/04/24 Issued for planning Screen added