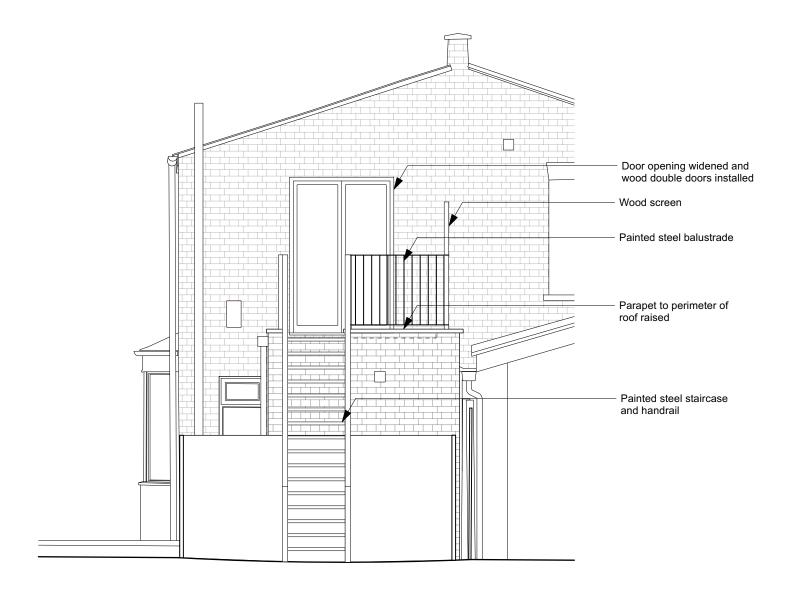

# Revisions

07/02/24 P2 05/04/24 Issued for planning Screen added

### **ROWLANDS** ARCHITECTURE

13 Pencisely Rise Cardiff CF5 1DX

| Client  |         | VALE DEVELOPMENTS LTD     |          |            |   |  |
|---------|---------|---------------------------|----------|------------|---|--|
| Project |         | 21 Solent Road            |          |            |   |  |
| Drawing | Title   | West Elevation Proposed A |          | ed A       |   |  |
| Scale   | 1:50/A3 | Date                      | NOV 2023 |            |   |  |
| Job no. | 2313    | Dwg no.                   | L(03)02  | Rev no. P2 |   |  |
|         |         |                           |          |            | • |  |