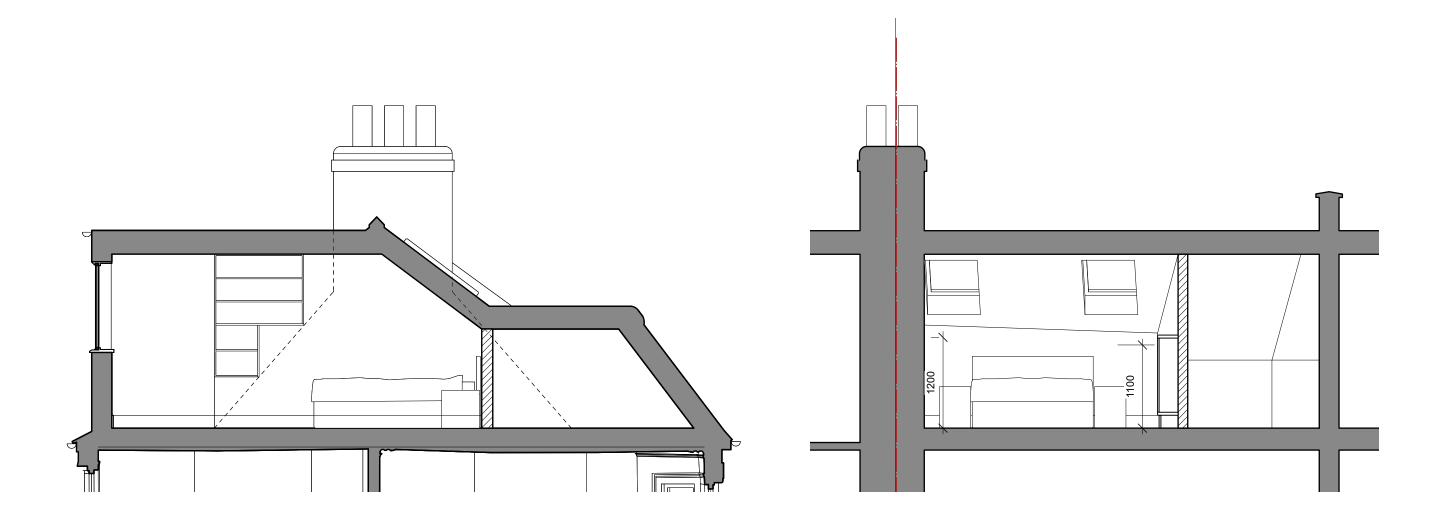

## **ROWLANDS** ARCHITECTURE

13 Pencisely Rise Cardiff CF5 1DX

| Client  |         | VALE DEVELOPMENTS LTD |          |         |   |
|---------|---------|-----------------------|----------|---------|---|
| Project |         | 21 Solent Road        |          |         |   |
| Drawing | g Title | Loft sections         |          |         |   |
| Scale   | 1:50/A3 | Date                  | JAN 2024 |         |   |
| Job no. | 2313    | Dwg no.               | L(02)03  | Rev no. | Α |

- Do not scale from drawing.
   All dimensions in millimeters unless noted otherwise.
- 3. No deviation may be made from the details shown on this drawing without the prior permission of the architect.
  Any discrepancy between this and any other documents shall be referred immediately to the architect. IF IN DOUBT ASK.

#### Revisions

07/02/24 Issued for planning