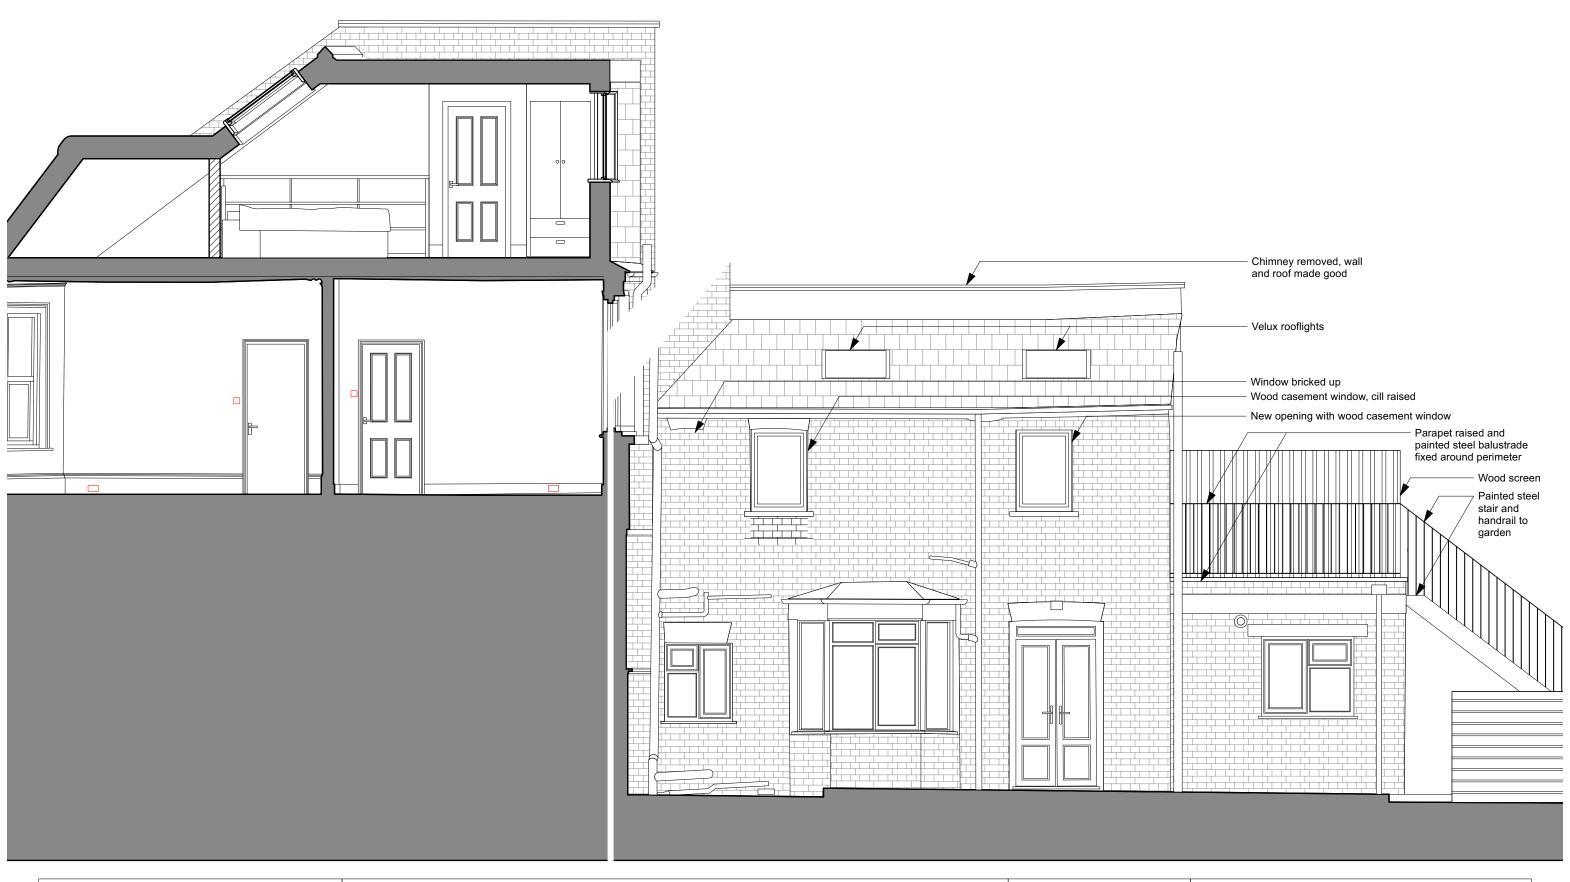

#### **ROWLANDS** ARCHITECTURE

13 Pencisely Rise Cardiff CF5 1DX

| Client  |         | VALE DEVELOPMENTS LTD |          |         |    |  |
|---------|---------|-----------------------|----------|---------|----|--|
| Project |         | 21 Solent Road        |          |         |    |  |
| Drawing | Title   | Section AA Proposed   |          |         |    |  |
| Scale   | 1:50/A3 | Date                  | NOV 2023 |         |    |  |
| Job no. | 2313    | Dwg no.               | L(02)01  | Rev no. | P2 |  |