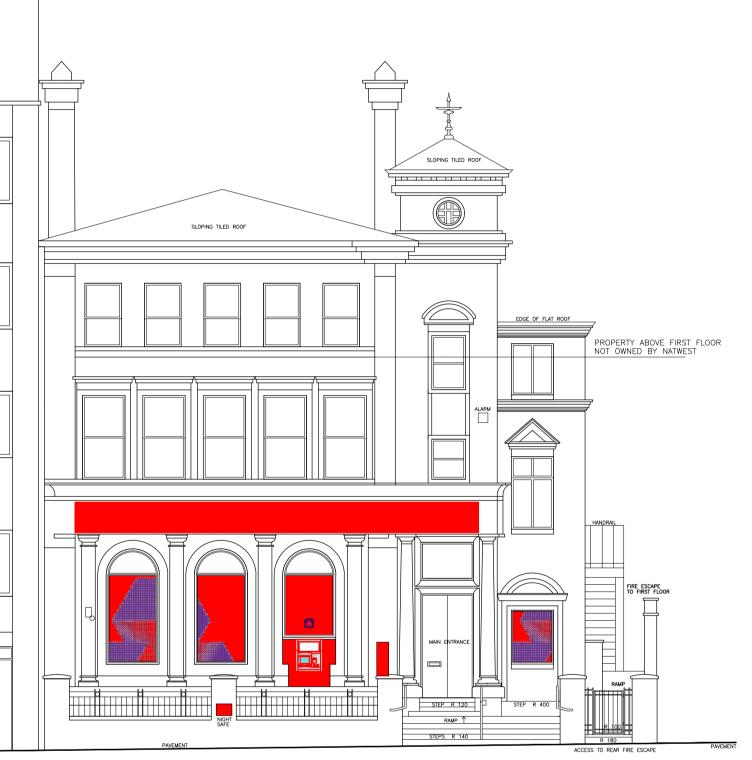

## SCOPE

- ALL FASCIA SIGNAGE TO BE REMOVED.
  ALL MARKETING TO BE REMOVED.
- 3. ATM TO BE REMOVED AND CILL, STONEWORK AND TIMBER FRAME WINDOW TO BE
- **RE-INSTATED TO MATCH EXISTING**
- 4. NIGHT SAFE TO BE REMOVED, BRICKWORK AND RENDER TO MATCH EXISTING

## 

\_\_\_\_\_

ELEVATION 1 FINCHELY ROAD

| STATUTORY S    | STATUS |
|----------------|--------|
| LOCALLY LISTED | YES    |
| CONSERVATION   | NO     |
| CONSERVATION   | NO     |