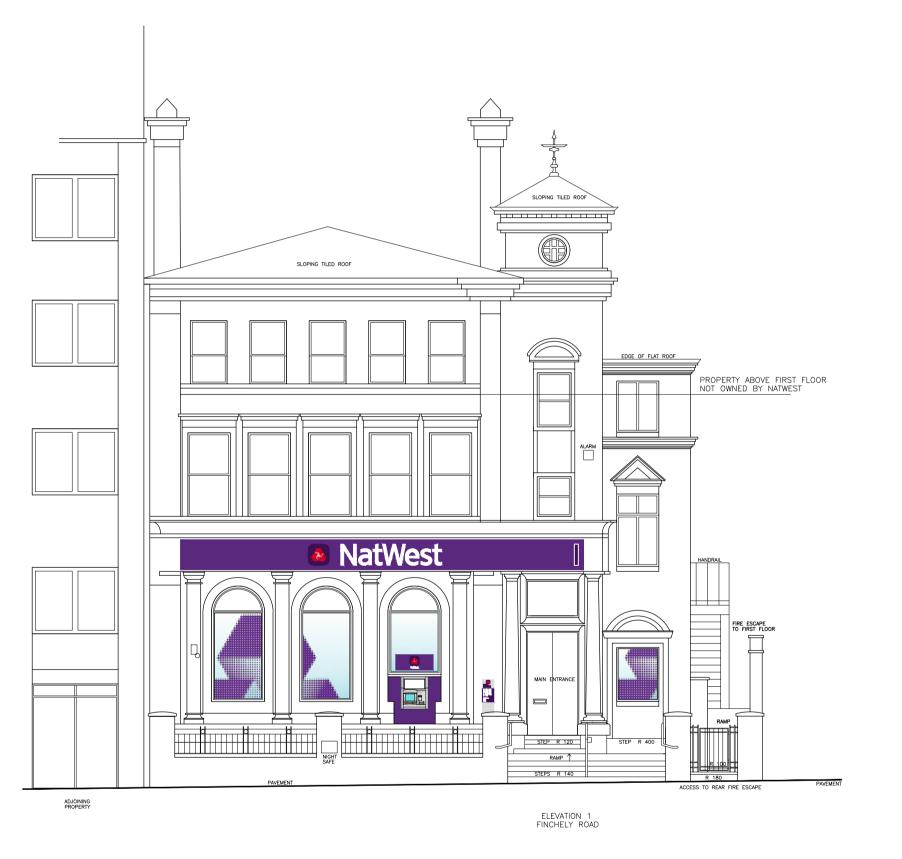

The Royal Bank of Scotland Group

SWISS COTTAGE 106 FINCHLEY ROAD LONDON, NW3 5JN

FRONT ELEVATION
AS EXISTING
CORAL 2024

|  | 1:100 @ A1                  |      |      |  |
|--|-----------------------------|------|------|--|
|  | drn ICT                     | chk  | арр  |  |
|  | date 28/04/2024             | date | date |  |
|  | consultants' drawing number |      |      |  |