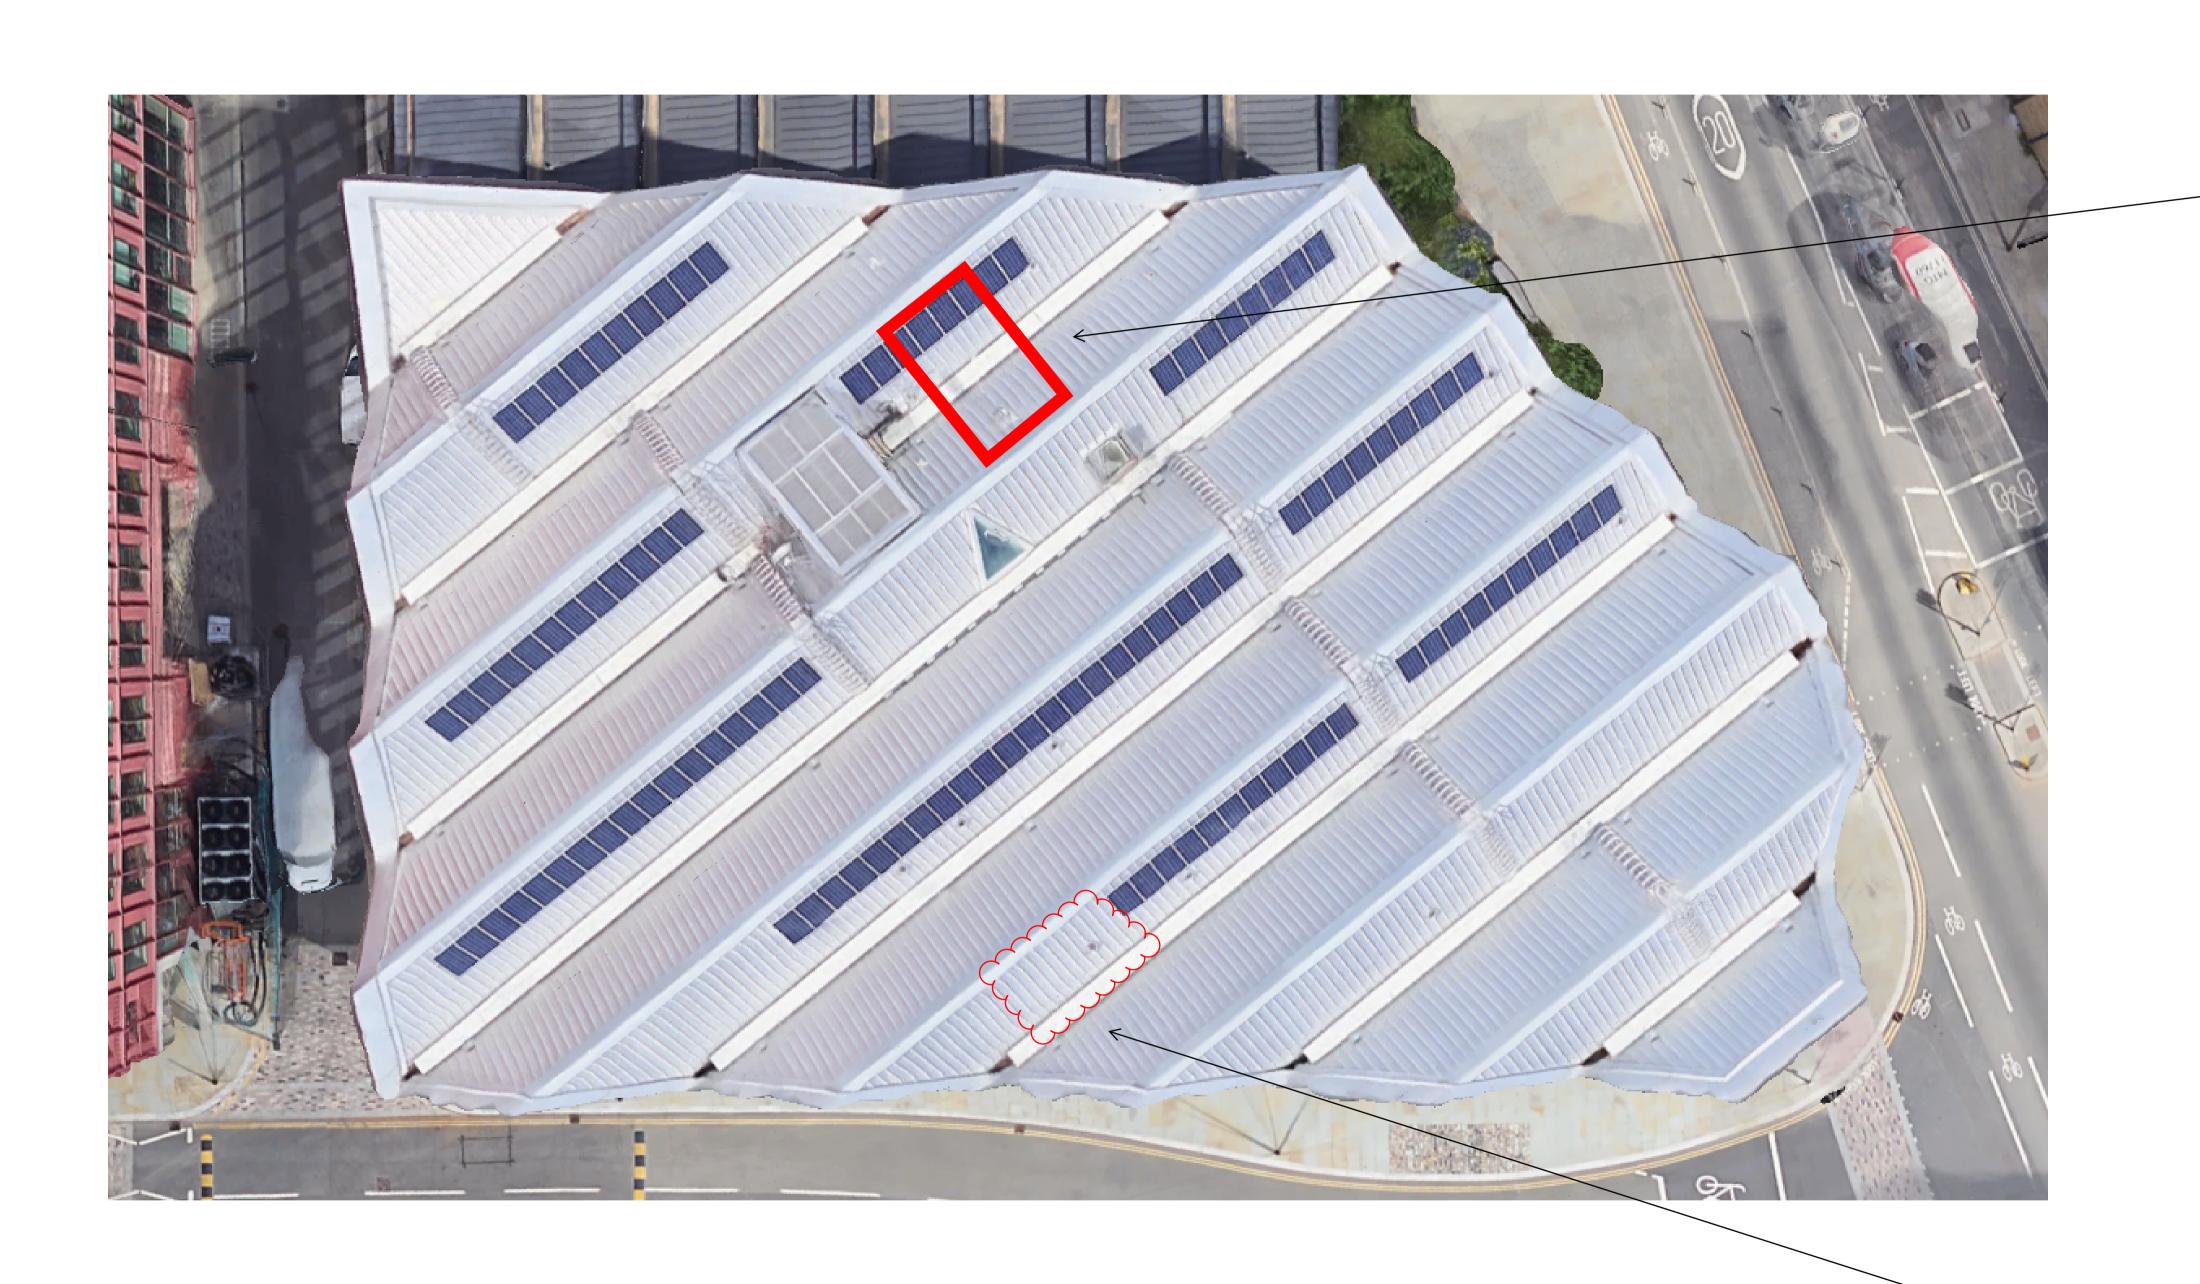

RELOCATE PV TO HERE

X1 PHASE 2

Drawing Title

INDICATIVE PLANT ENCLOSURE LAYOUT

chapmanbdsp

Date origin MAR '23 Checked

Scale @ A1 NTS File/BIM ref 61968-CBD-RF-XX-DR-M-1000.dwg

61968-CBD-RF-XX-DR-M-1000