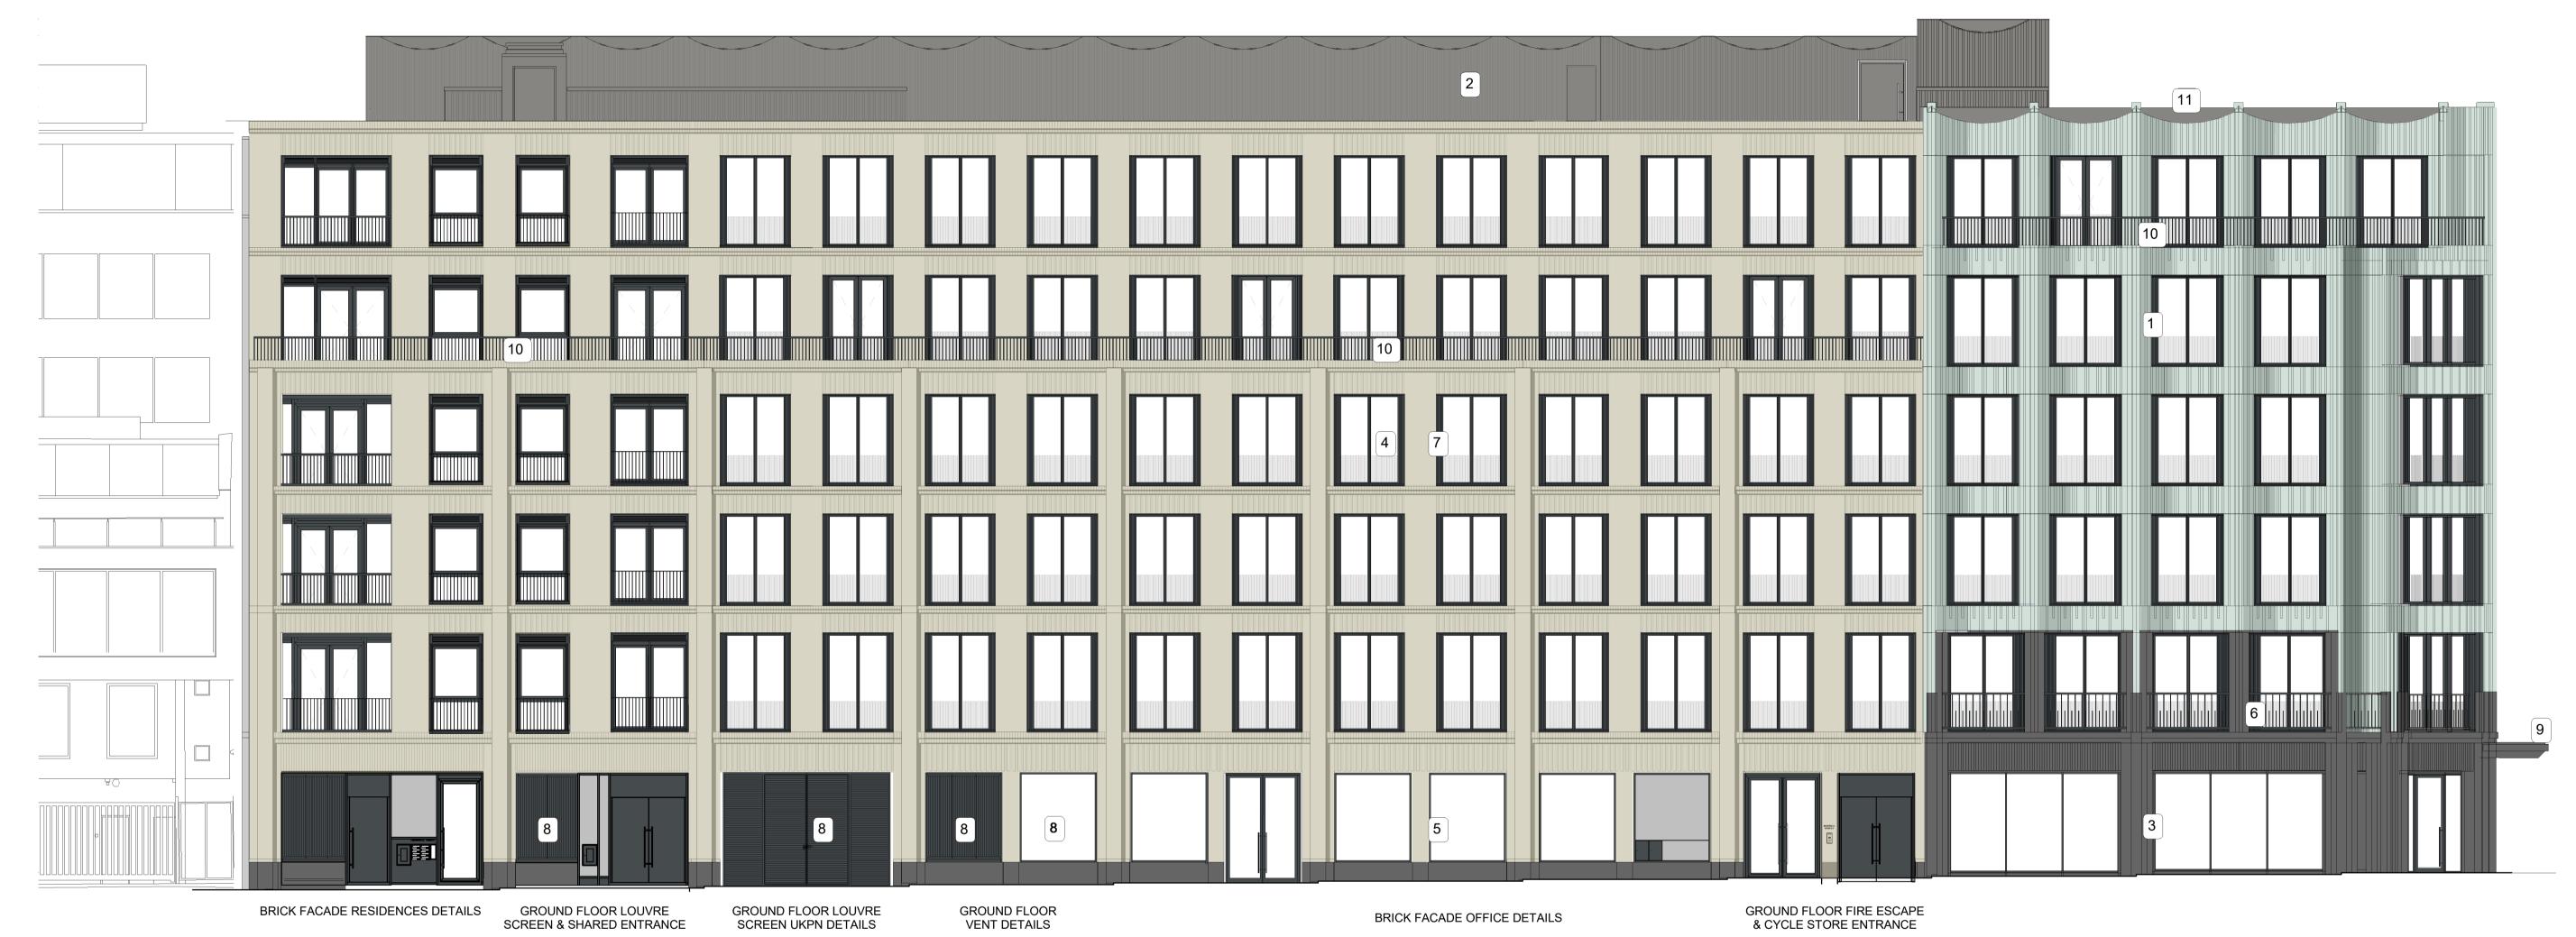

MATERIALS
1. GLAZED TERRACOTTA CLADDING
2. PPC METAL PROFILED ROOF PLANT ENCLOSURE
3. GREY BASALT STONE CLADDING

4. GREY PPC ALUMINIUM WINDOWS 5. BLACK PPC ALUMINIUM SHOPFRONT WINDOWS 6. PPC STEEL BALUSTRAD

7. GREY / BUFF NARROW GAUGE BRICKWORK 8. DARK GREY PPC METAL LOUVRED SCREEN

9. DARK GREY PPC METAL CANOPY 10. GREY PPC METAL BALUSTRADE

11. PPC METAL COPING

12. BACK PAINTED GLASS

12. BACK PAINTED GLASS

13. DARK GREY PPC METAL SANDWICH PANEL

14. DRAK GREY METAL OVER PANEL AND PANEL DOOR

15. PPC METAL CLADDING PANELS TO RECESS TO PARTY WALL JUNCTION

## DO NOT SCALE FROM THIS DRAWING

Key Plan

| P01                                      | ISSUED FOR PLANNING      | 03.04.24                          | CL              |
|------------------------------------------|--------------------------|-----------------------------------|-----------------|
| Rev:                                     | Description:             | Date:<br>DD.MM.YY                 | Initials:       |
| Drawing Status:                          |                          | Scale @ A1:                       | 1 : 100         |
| PLANNING                                 |                          | Revision:  Drawn By:  Checked By: | P01<br>CL<br>CL |
| Drawing Number: TCR-PDP-ZZ-ZZ-DR-A-03102 |                          |                                   |                 |
|                                          |                          |                                   |                 |
| Morwe                                    | II Street East Elevation |                                   |                 |