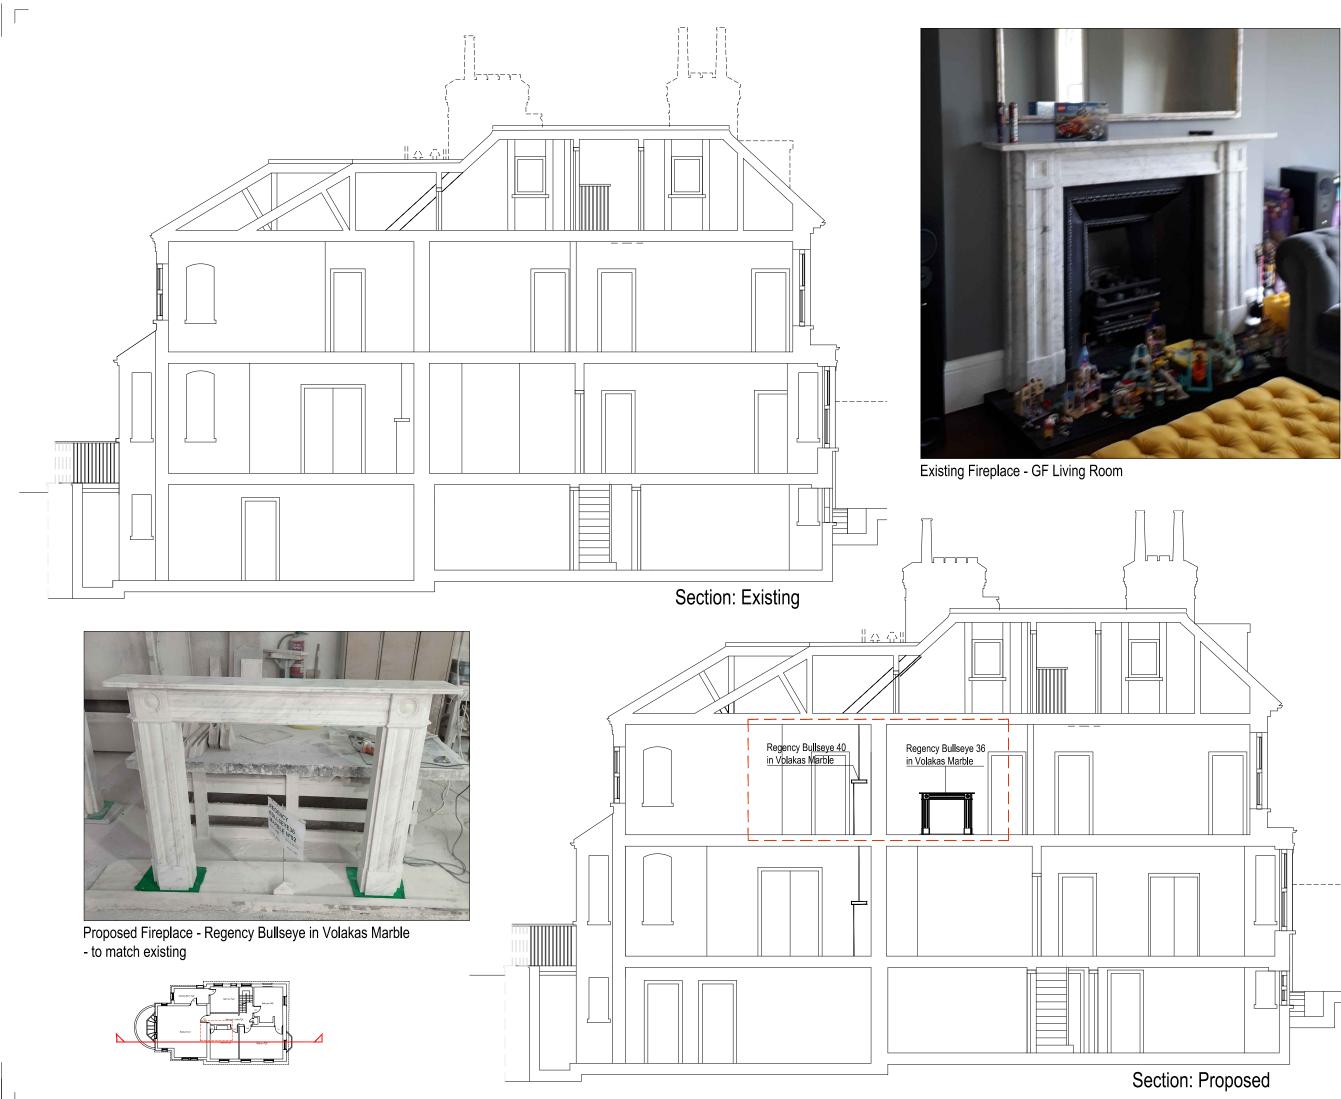

|  |                                                                                                                                                                                           | -                                                                                                                  |          | -     | -       |  |
|--|-------------------------------------------------------------------------------------------------------------------------------------------------------------------------------------------|--------------------------------------------------------------------------------------------------------------------|----------|-------|---------|--|
|  | Rev Date                                                                                                                                                                                  | Description                                                                                                        |          | Drawn | Checked |  |
|  | Do not scale from this drawing<br>All dimensions are to be checked on site<br>Any discrepancies are to be reported immediately to the Architect<br>or Main Contractor<br>COPYRIGHT © 2014 |                                                                                                                    |          |       |         |  |
|  |                                                                                                                                                                                           |                                                                                                                    |          |       |         |  |
|  |                                                                                                                                                                                           | LL RIGHTS DESCRIBED IN THE CHAPTER IV OF THE COPYRIGHT<br>ESIGN AND PATENTS ACT 1988, HAVE BEEN GENERALLY ASSERTED |          |       |         |  |
|  | Richard Morton Architects Ltd                                                                                                                                                             |                                                                                                                    |          |       |         |  |
|  | 70 Cowcross Street, London, EC1M 6EJ<br>Tel: 0203 179 9030                                                                                                                                |                                                                                                                    |          |       |         |  |
|  | Email: richard@rm-architects.com                                                                                                                                                          |                                                                                                                    |          |       |         |  |
|  | Web: www.rm-architects.com                                                                                                                                                                |                                                                                                                    |          |       |         |  |
|  | Client                                                                                                                                                                                    |                                                                                                                    |          |       |         |  |
|  | J Paleomylites<br>-                                                                                                                                                                       |                                                                                                                    |          |       |         |  |
|  |                                                                                                                                                                                           |                                                                                                                    |          |       |         |  |
|  | Project<br>Frognal lane                                                                                                                                                                   |                                                                                                                    |          |       |         |  |
|  | -                                                                                                                                                                                         |                                                                                                                    |          |       |         |  |
|  | Drawing                                                                                                                                                                                   |                                                                                                                    |          |       |         |  |
|  | Long Section                                                                                                                                                                              |                                                                                                                    |          |       |         |  |
|  | Existing & Proposed<br>-                                                                                                                                                                  |                                                                                                                    |          |       |         |  |
|  | Scale                                                                                                                                                                                     |                                                                                                                    |          |       |         |  |
|  | 3cale<br>1:100@A3                                                                                                                                                                         |                                                                                                                    |          |       |         |  |
|  | Project No. Drawing No. Revision                                                                                                                                                          |                                                                                                                    |          |       | ion     |  |
|  | 178                                                                                                                                                                                       | 146                                                                                                                |          | -     |         |  |
|  | Status                                                                                                                                                                                    | Date                                                                                                               | Drawn by | Chec  | ked by  |  |