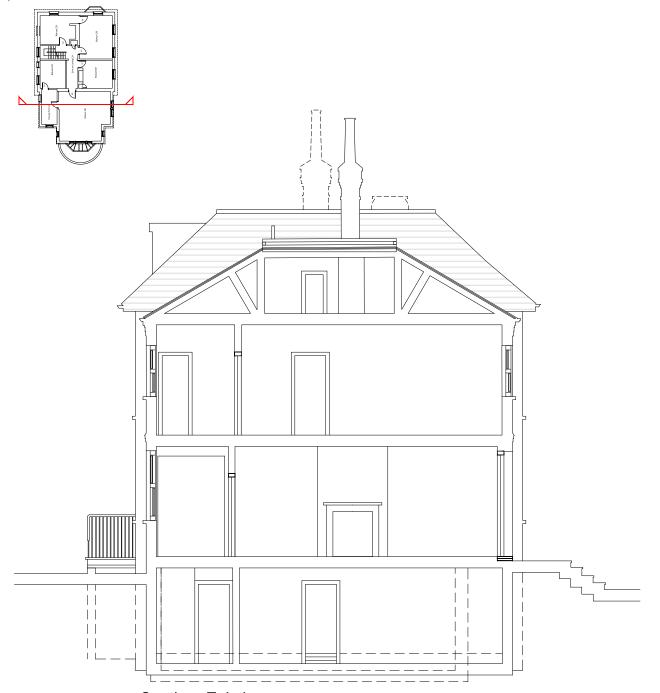

Section: Existing

Existing fireplace- GF Living Room

Section: Proposed

Proposed fireplace - Regency 40 in Volakas Marble - to match existing fireplace

|                             | -    | -           | -     | -       |  |  |
|-----------------------------|------|-------------|-------|---------|--|--|
| ,                           | Date | Description | Drawn | Checked |  |  |
| not scale from this drawing |      |             |       |         |  |  |