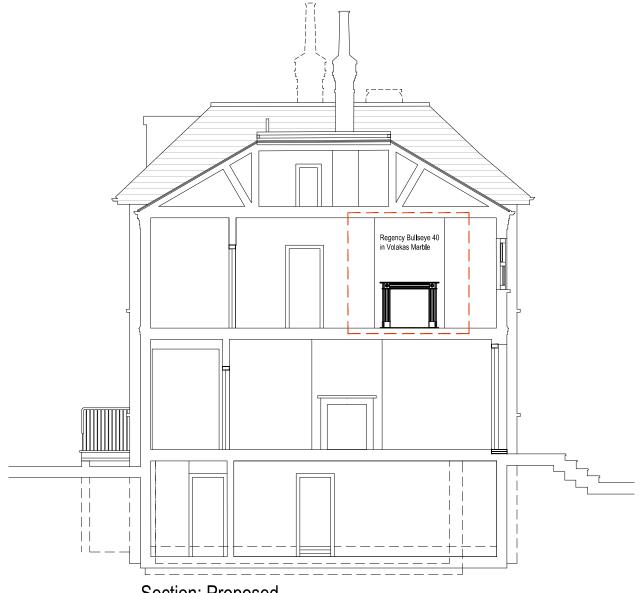

Section: Existing

Existing fireplace- GF Living Room

Section: Proposed

Proposed fireplace - Regency 40 in Volakas Marble - to match existing fireplace

|                             | -    | -           | -     | -       |  |  |
|-----------------------------|------|-------------|-------|---------|--|--|
| ,                           | Date | Description | Drawn | Checked |  |  |
| not scale from this drawing |      |             |       |         |  |  |