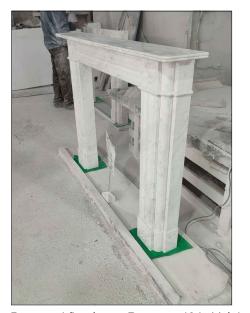

Section: Existing

Existing fireplace- GF Living Room

Section: Proposed

Proposed fireplace - Regency 40 in Volakas Marble - to match existing fireplace

|                             | -    | -           | -     | -       |  |  |
|-----------------------------|------|-------------|-------|---------|--|--|
| ,                           | Date | Description | Drawn | Checked |  |  |
| not scale from this drawing |      |             |       |         |  |  |