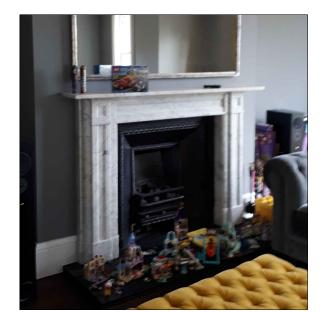

Section: Existing

Existing fireplace- GF Living Room

Section: Proposed

Proposed fireplace - Regency 40 in Volakas Marble - to match existing fireplace

|                             | -    | -           | -     | -       |  |  |
|-----------------------------|------|-------------|-------|---------|--|--|
| ,                           | Date | Description | Drawn | Checked |  |  |
| not scale from this drawing |      |             |       |         |  |  |