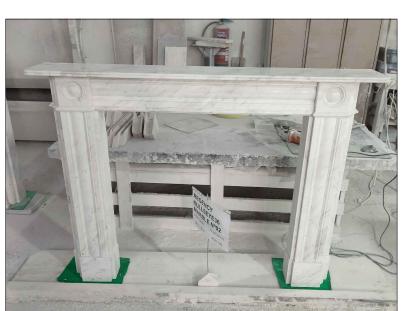

Section: Existing

Existing fireplace- GF Living Room

Section: Proposed

Proposed fireplace - Regency 40 in Volakas Marble - to match existing fireplace

|                             | -    | -           | -     | -       |  |  |
|-----------------------------|------|-------------|-------|---------|--|--|
| ,                           | Date | Description | Drawn | Checked |  |  |
| not scale from this drawing |      |             |       |         |  |  |