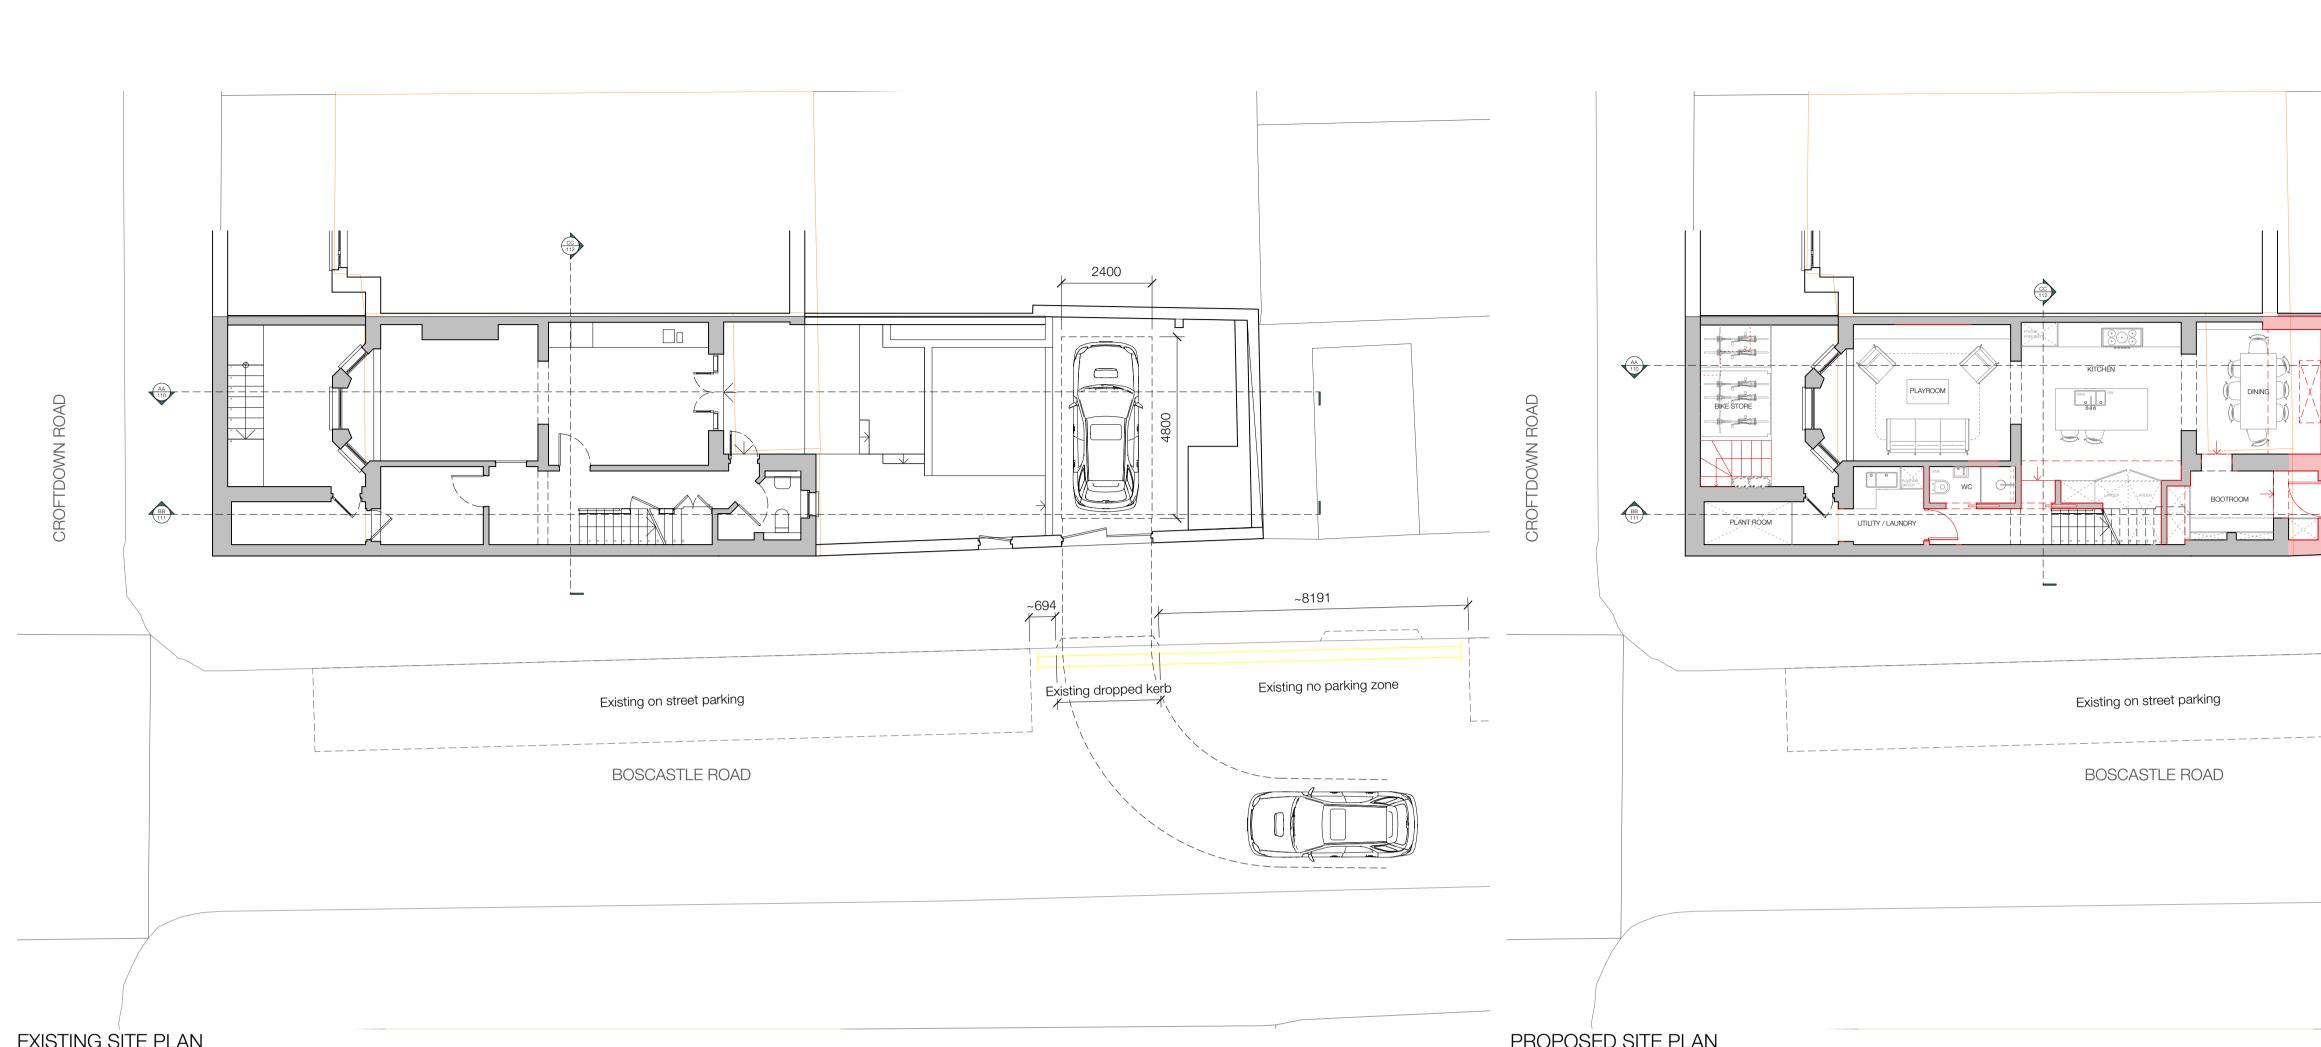

EXISTING SITE PLAN

Existing vehicle access

Existing dropped kerb

PHOTOGRAPH OF EXISTING DROPPED KERB

info@studiomcw.co.uk

@studiomcw

## ISSUE/REVISION

Xxxx

Drawings based on survey by;

|                                             |                                 |                          |                                |                                                                                                                                        | $\langle \! \rangle$ |
|---------------------------------------------|---------------------------------|--------------------------|--------------------------------|----------------------------------------------------------------------------------------------------------------------------------------|----------------------|
|                                             |                                 |                          |                                |                                                                                                                                        |                      |
|                                             |                                 | CC<br>112                |                                | 2400                                                                                                                                   |                      |
|                                             | PLAY<br>BIKE STORE              |                          |                                |                                                                                                                                        |                      |
|                                             | PLANT ROOM<br>UTILITY / LAUNDRY |                          |                                |                                                                                                                                        |                      |
| ~8191                                       |                                 |                          |                                | ~2867 ~6017                                                                                                                            | 7                    |
| ed kerb Existing no parking zone            |                                 | Existing on street parki | ng                             | Proposed dropped kerb Existing no parking zone                                                                                         |                      |
|                                             |                                 | BOSCASTLE ROA            |                                |                                                                                                                                        |                      |
|                                             |                                 |                          |                                |                                                                                                                                        |                      |
|                                             | PROPOSED SITE PLAN              |                          |                                | 1                                                                                                                                      |                      |
|                                             |                                 | <image/>                 |                                | hicle access to rear of garden<br>opped kerb to align with new vehicle access gates<br>orm existing parking zone to improve visibility |                      |
|                                             |                                 |                          |                                | 200 2000 10000<br>1000 5000                                                                                                            |                      |
| DATEREV.NOTESXX.XX.XXX                      |                                 | DATE                     | REF NO.<br>23_27               | PROJECT 26 CROFTDOWN ROAD_                                                                                                             | LONDON_<br>NW5 1EN   |
|                                             |                                 | 18.04.2024<br>STATUS     | SCALE<br>1:100 @A1 / 1:200 @A3 | DRAWING SITE PLAN - EXIS<br>PROPOSED DROP                                                                                              |                      |
| Xxxx DEMOLISHED WALLS   Xxxx PROPOSED WALLS |                                 | PLANNING                 | DRAWNCHECKEDABGW               | DRAWING NO.<br>REVISION                                                                                                                | 002<br>P1            |
|                                             |                                 |                          |                                |                                                                                                                                        |                      |