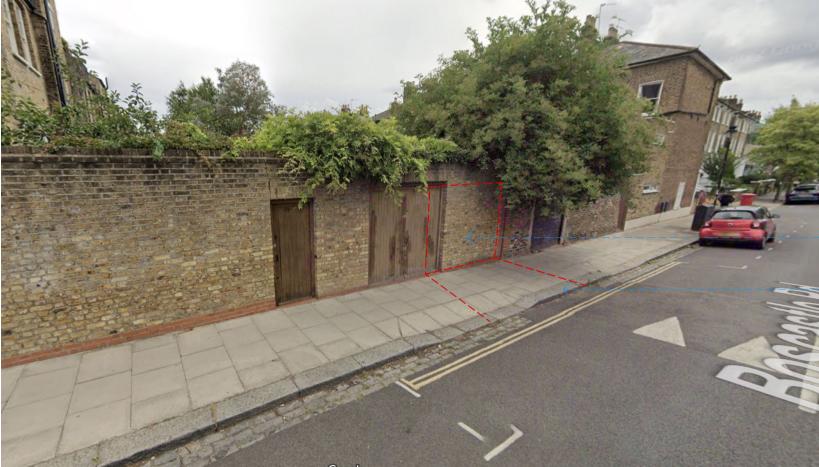

EXISTING SITE PLAN

Existing vehicle access

Existing dropped kerb

PHOTOGRAPH OF EXISTING DROPPED KERB

info@studiomcw.co.uk

@studiomcw