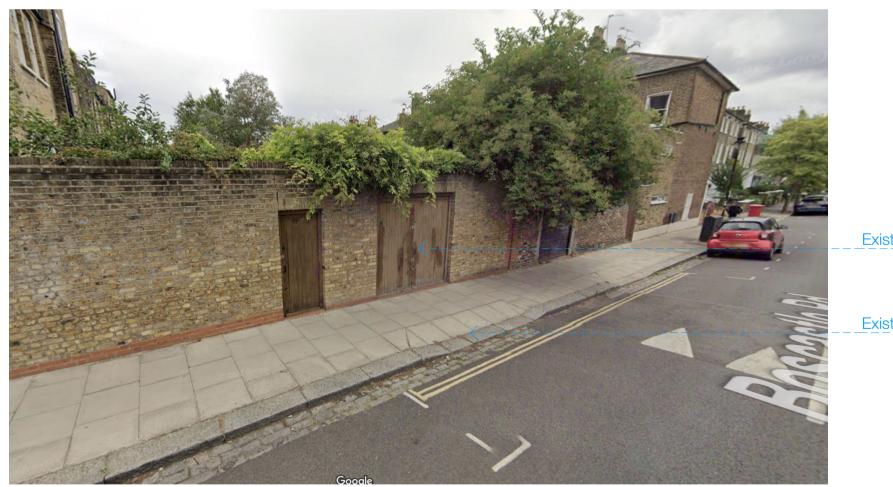

EXISTING SITE PLAN

Existing vehicle access

Existing dropped kerb

PHOTOGRAPH OF EXISTING DROPPED KERB

info@studiomcw.co.uk

@studiomcw