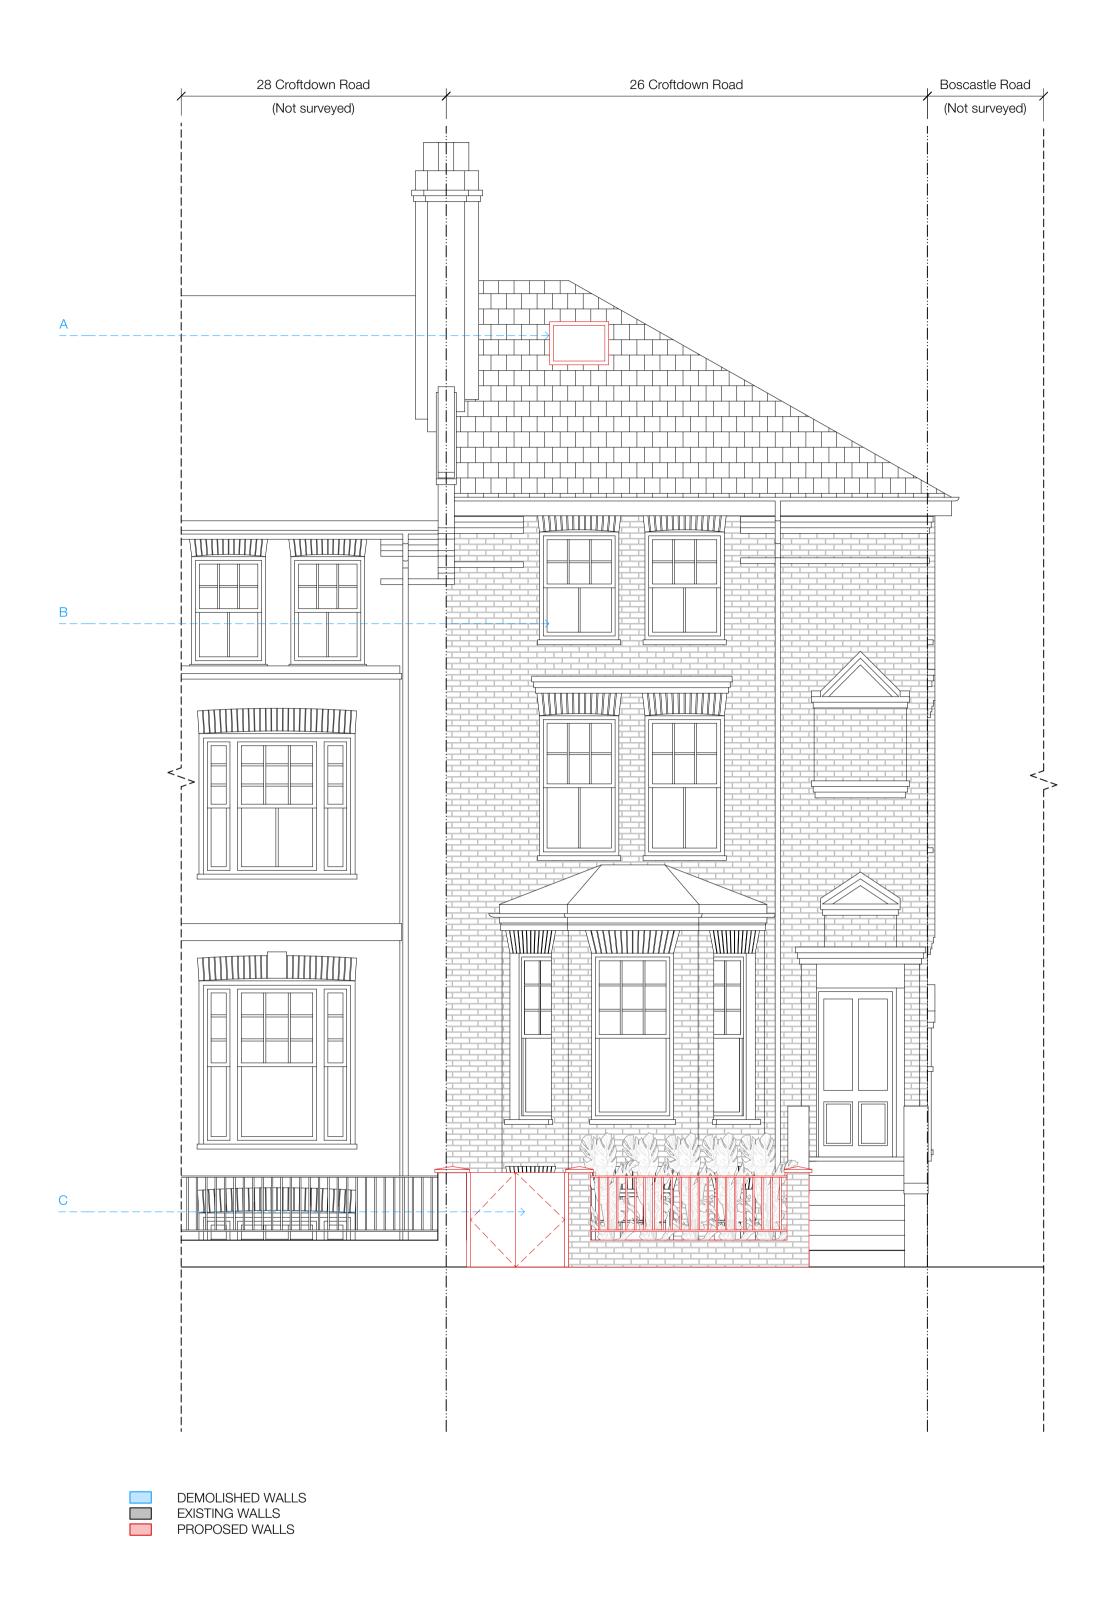

ISSUE/REVISION

REV.

DATE

|   | NOTES |                                                                                                                               |  |  |  |  |
|---|-------|-------------------------------------------------------------------------------------------------------------------------------|--|--|--|--|
|   | А     | Proposed conservation rooflight - to sit flush with roof tiles and align to window in elevation below                         |  |  |  |  |
|   | В     | All windows to be replaced to match existing as double glazed units                                                           |  |  |  |  |
|   | С     | Proposed front garden design with new bin store, stair design and planters - refer to drawing 300 and DAS for further details |  |  |  |  |
| V |       | DEMOLISHED WALLS EXISTING WALLS PROPOSED WALLS                                                                                |  |  |  |  |

|   | DATE        | REF NO.              |         | PROJECT 2   | 6 CROFTDOWN ROAD_ LONDON  |
|---|-------------|----------------------|---------|-------------|---------------------------|
|   | 18.04_ 2024 | 23_27                |         |             | NW5 1EN                   |
|   |             | SCALE                |         | DRAWING     | PROPOSED_ FRONT ELEVATION |
| • | STATUS      | 1:50 @A1 / 1:100 @A3 |         |             |                           |
|   | PLANNING    | DRAWN                | CHECKED | DRAWING NO. | 320                       |
|   | . 2         | AB                   | GW      | REVISION    | P.                        |