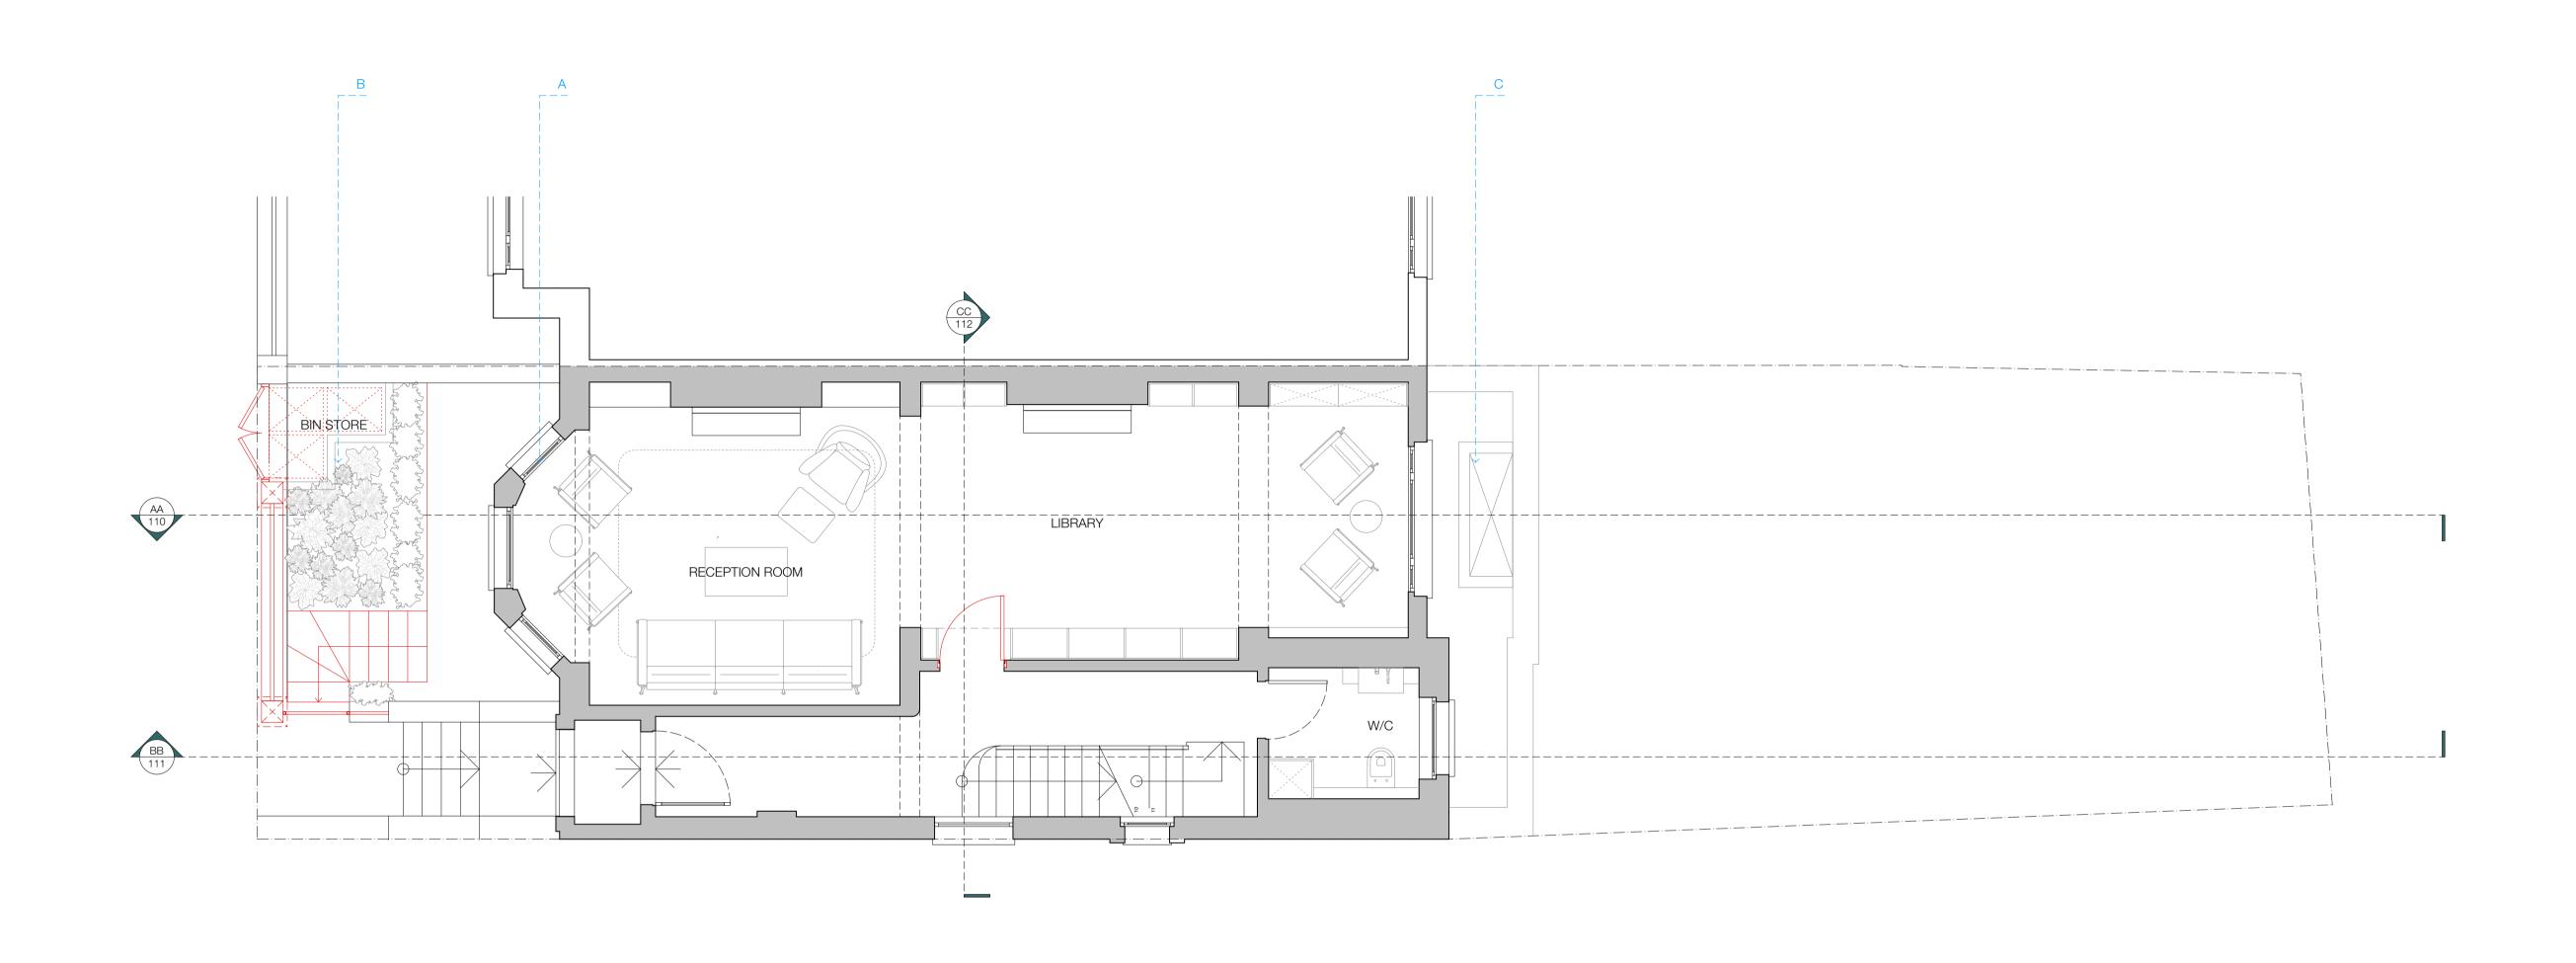

| NOTES |                                                                                                                             |  |  |
|-------|-----------------------------------------------------------------------------------------------------------------------------|--|--|
| Α     | All windows to be replaced to match existing as double glazed units                                                         |  |  |
| В     | Proposed front garden design with new bin store, stair design and planters refer to drawing 320 and DAS for further details |  |  |
| С     | Rooflight over proposed ground floor extension                                                                              |  |  |
|       |                                                                                                                             |  |  |

PROPOSED WALLS

| В | Proposed front garden design with new bin store, stair design and planters - refer to drawing 320 and DAS for further details |
|---|-------------------------------------------------------------------------------------------------------------------------------|
| С | Rooflight over proposed ground floor extension                                                                                |
|   |                                                                                                                               |
|   |                                                                                                                               |
|   |                                                                                                                               |
|   | DEMOLISHED WALLS EXISTING WALLS                                                                                               |
|   |                                                                                                                               |

|            | DATE       | REF NO.              |         | PROJECT     | 26 CROFTDOWN ROAD_ LONDON_ |
|------------|------------|----------------------|---------|-------------|----------------------------|
|            | 18.04.2024 | 23_27                |         |             | NW5 1EN                    |
| 10.01.2021 |            | SCALE                |         | DRAWING     | PROPOSED_ GROUND FLOOF     |
|            | STATUS     | 1:50 @A1 / 1:100 @A3 |         |             | PLAN                       |
|            | PLANNING   | DRAWN                | CHECKED | DRAWING NO. | 300                        |
|            |            | AB                   | GW      | REVISION    | P1                         |