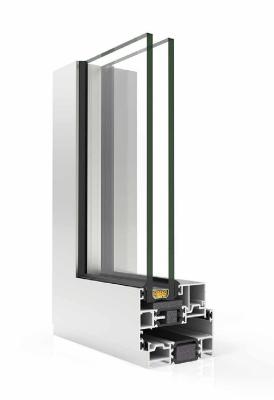

Powder coated aluminium windows Sizes as approved https://www.cortizo.com/en/sistemas/ver/1 30/casement-tb.html

<u>W07 - 2x Side Hung Panel Window</u> 1250x1650 mm

W09 - 1 Fixed Panel + 1 Bottom/Side Hung window 1250x1200 mm