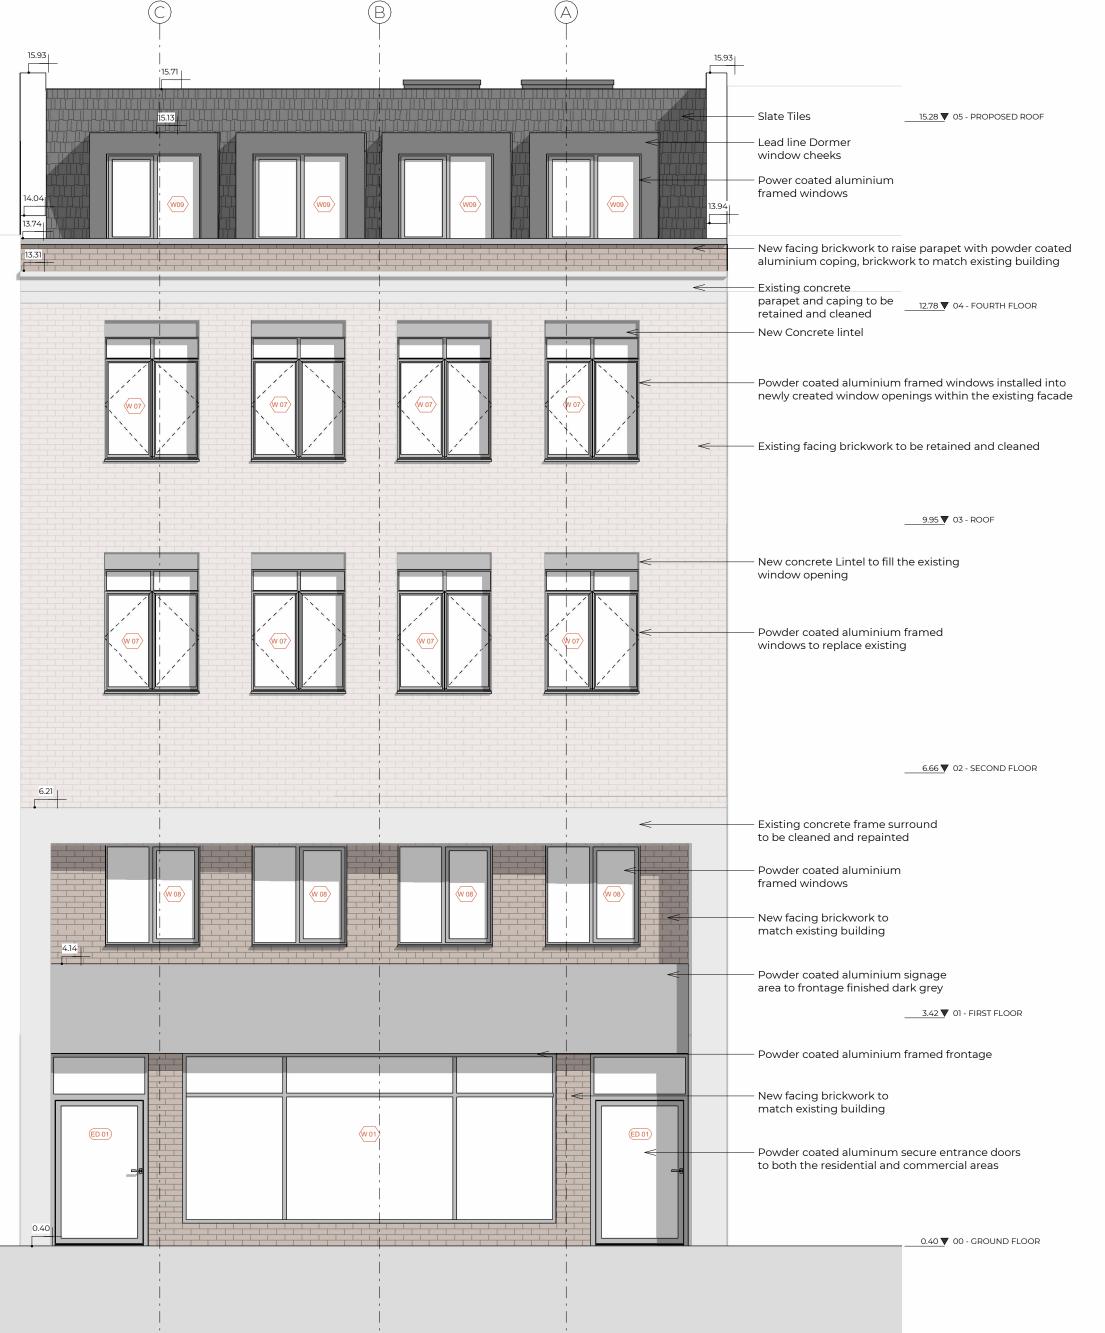

## **Schedule of Materials**

Running brickwork - Model TBD 215x112x65 mm https://www.jamesmossman.co.uk/bricks/

**Bricks slips** - similar to brickwork

Natural grey slate tiles - Del Prado 500 x 250 mm https://www.ssqgroup.com/products/del-prado

**Lead Layer** 3 mm thick https://theleadlads.co.uk/leaddormers/

Powder coated aluminium coping 300 x 60 mm https://kladworx.com/products-andservices/aluminium-coping/

Juliet Balcony - anthracite grey finish 1925 x 1100 mm https://www.ironoctopus.co.uk/wharfedaleJuliet Balcony.html

Powder coated aluminium windows Sizes as approved https://www.cortizo.com/en/sistemas/ver/1 30/casement-tb.html

<u>W07 - 2x Side Hung Panel Window</u> 1250x1650 mm

W09 - 1 Fixed Panel + 1 Bottom/Side Hung window 1250x1200 mm

W08 - 1 Fixed Panel + 1 Bottom/Side Hung window

W02 - Bottom fixed panel & Top Hung panel window

W03 - Bottom fixed panel & Top Hung panel window

W05 - Bottom fixed panel & Side/Top Hung panel window

ED 01- Glass Entrance Door 1300x 2550 mm

**Schedule of Windows & Doors** 

W01- 6x Fixed Panel Windows

<u> W04 - 2 Sliding Panel Window</u>

W06 - 2 Sliding Panel Window

4950x2250 mm

1175x2160 mm

1175x2015 mm

2450x2250 mm

900x2175 mm

1800x2160 mm

1250x1350 mm

ED 04 - Glass Rear Entrance Door & Window 1500x2025 mm