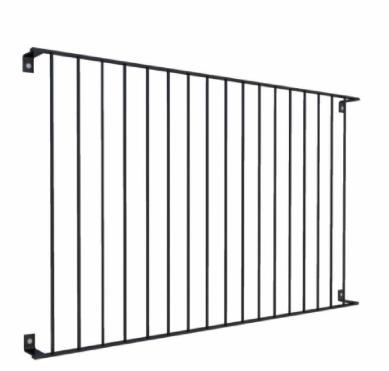

**Lead Layer** 3 mm thick https://theleadlads.co.uk/leaddormers/

Powder coated aluminium coping 300 x 60 mm https://kladworx.com/products-andservices/aluminium-coping/

Juliet Balcony - anthracite grey finish 1925 x 1100 mm https://www.ironoctopus.co.uk/wharfedaleJuliet Balcony.html