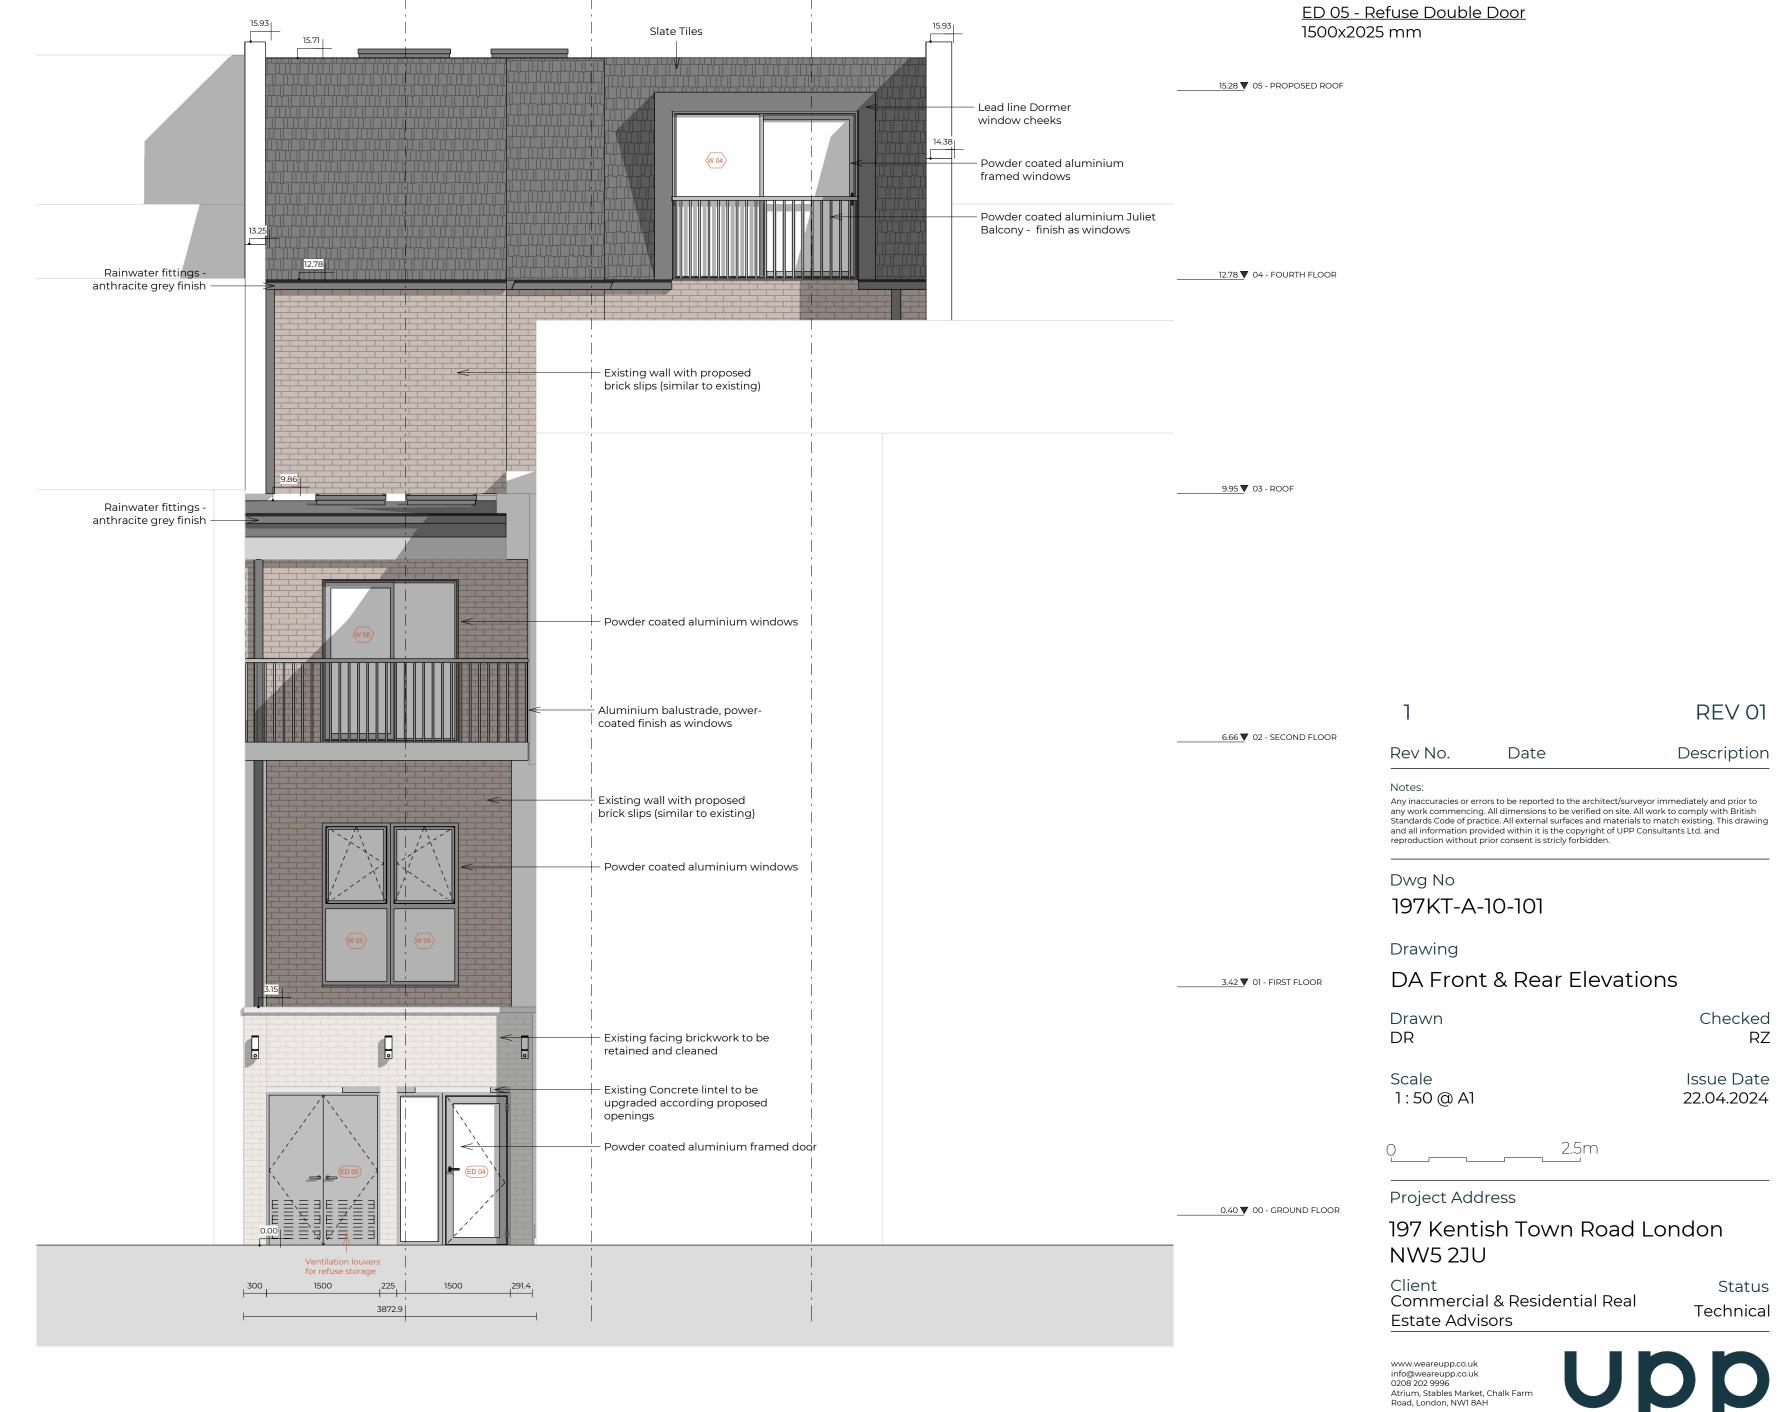

## **Schedule of Materials**

Running brickwork - Model TBD 215x112x65 mm https://www.jamesmossman.co.uk/bricks/

**Bricks slips** - similar to brickwork

Natural grey slate tiles - Del Prado 500 x 250 mm https://www.ssqgroup.com/products/del-prado

**Lead Layer** 3 mm thick https://theleadlads.co.uk/leaddormers/

Powder coated aluminium coping 300 x 60 mm https://kladworx.com/products-andservices/aluminium-coping/

Juliet Balcony - anthracite grey finish 1925 x 1100 mm https://www.ironoctopus.co.uk/wharfedaleJuliet Balcony.html

Powder coated aluminium windows Sizes as approved https://www.cortizo.com/en/sistemas/ver/1 30/casement-tb.html

<u>W07 - 2x Side Hung Panel Window</u> 1250x1650 mm

W09 - 1 Fixed Panel + 1 Bottom/Side Hung window 1250x1200 mm

W08 - 1 Fixed Panel + 1 Bottom/Side Hung window

W02 - Bottom fixed panel & Top Hung panel window

W03 - Bottom fixed panel & Top Hung panel window

W05 - Bottom fixed panel & Side/Top Hung panel window

ED 01- Glass Entrance Door 1300x 2550 mm

**Schedule of Windows & Doors** 

W01- 6x Fixed Panel Windows

<u> W04 - 2 Sliding Panel Window</u>

W06 - 2 Sliding Panel Window

4950x2250 mm

1175x2160 mm

1175x2015 mm

2450x2250 mm

900x2175 mm

1800x2160 mm

1250x1350 mm

ED 04 - Glass Rear Entrance Door & Window 1500x2025 mm