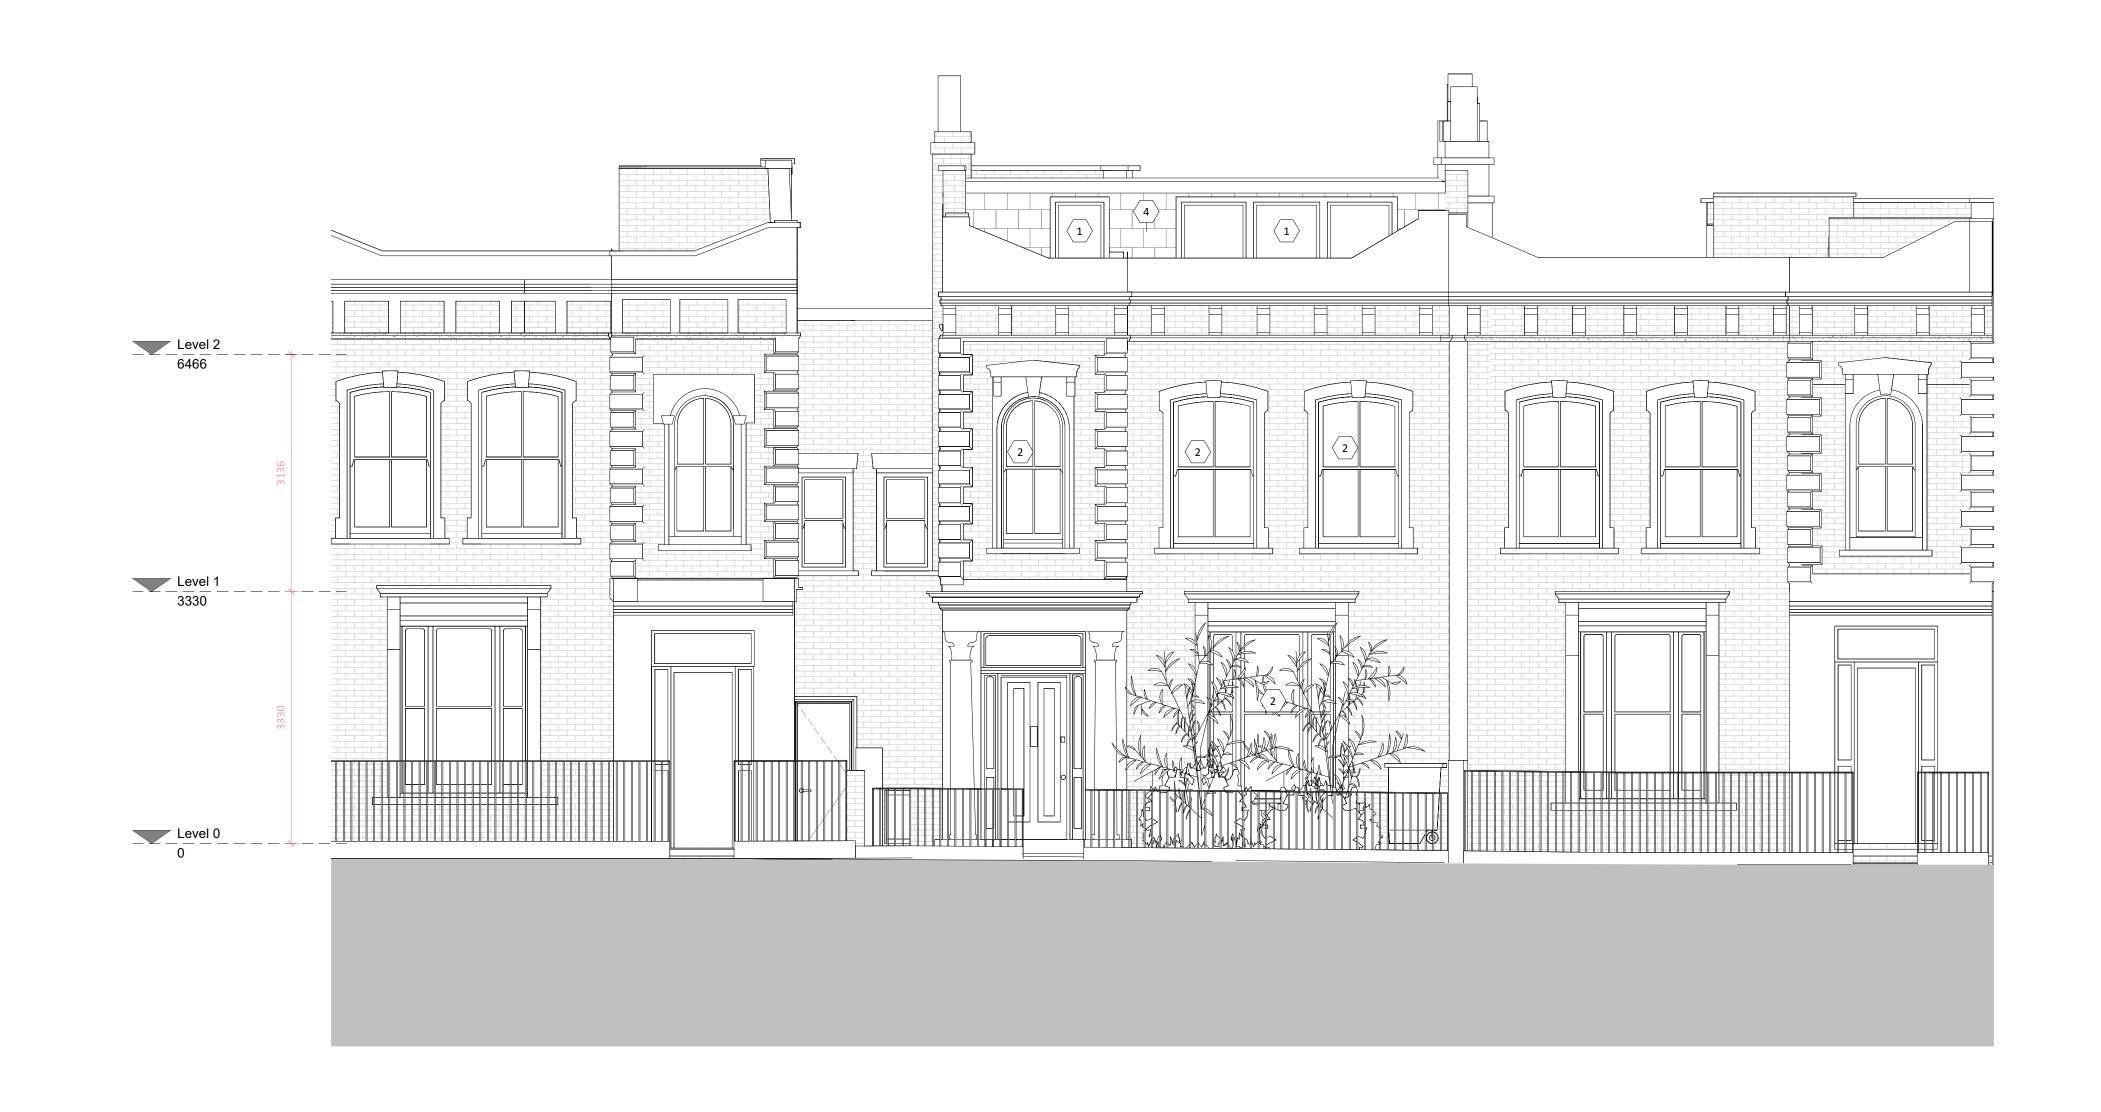

## **KEYNOTE LEGEND**

- 1 PROPOSED TIMBER FRAMED JOINERY WITH STRUCTURAL GLAZING BARS.
- 2 EXISTING TIMBER FRAMED JOINERY.
- 4 NATURAL SLATE.

Project 26 Willes Road South-West Elevation 1:50 Scale @A1

1:100