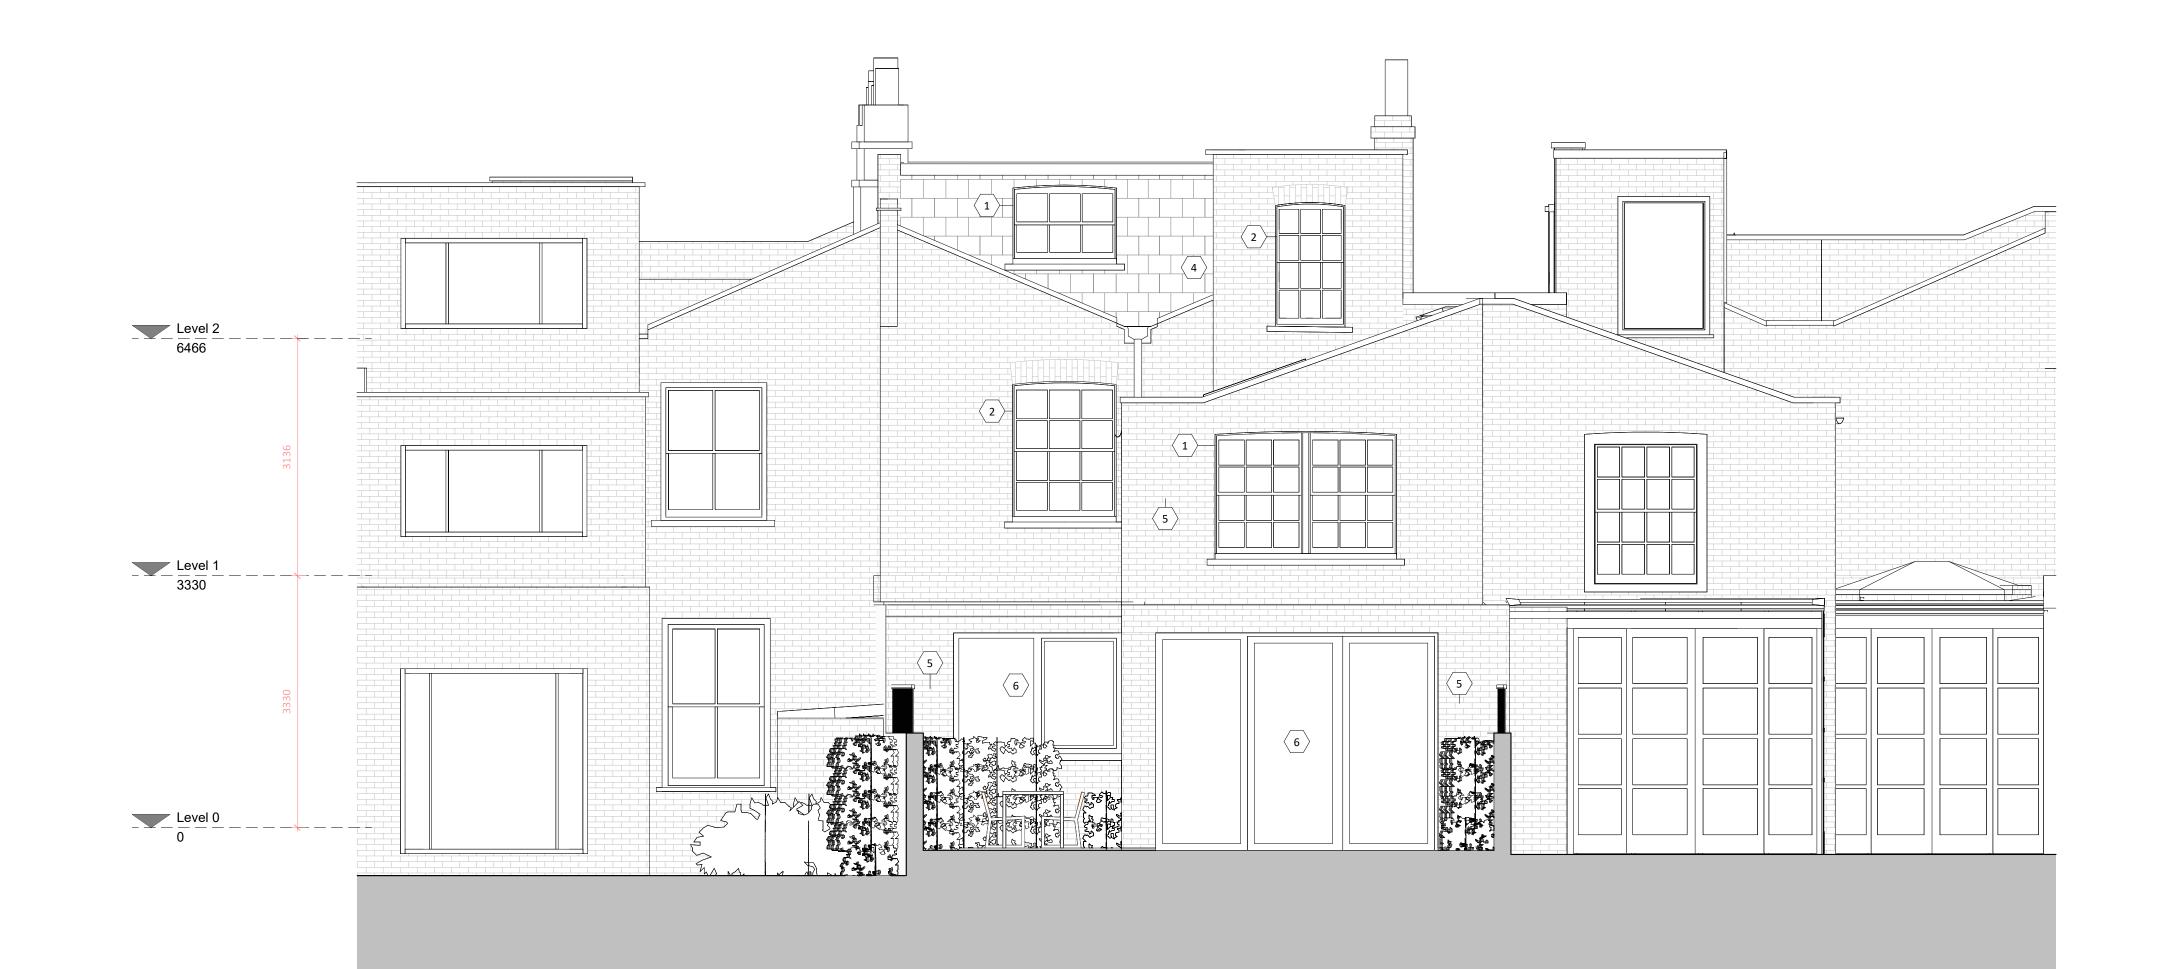

Project Subject Scale @A1 Scale @A3 Creation Date 26 Willes Road

North-East Elevation

1:50

1:100

Rev

Description

Pre app amendment Full application submission
PLANNING APPLICATION AMMENDMENT PLANNING UPDATE

## **KEYNOTE LEGEND**

1 PROPOSED TIMBER FRAMED JOINERY WITH STRUCTURAL GLAZING BARS. EXISTING TIMBER FRAMED JOINERY. 4 NATURAL SLATE.

5 MATCHING YELLOW STOCK BRICK.

2

6 TIMBER FRAMED PASSIVE HOUSE WINDOWS AT GROUND FLOOR REAR.