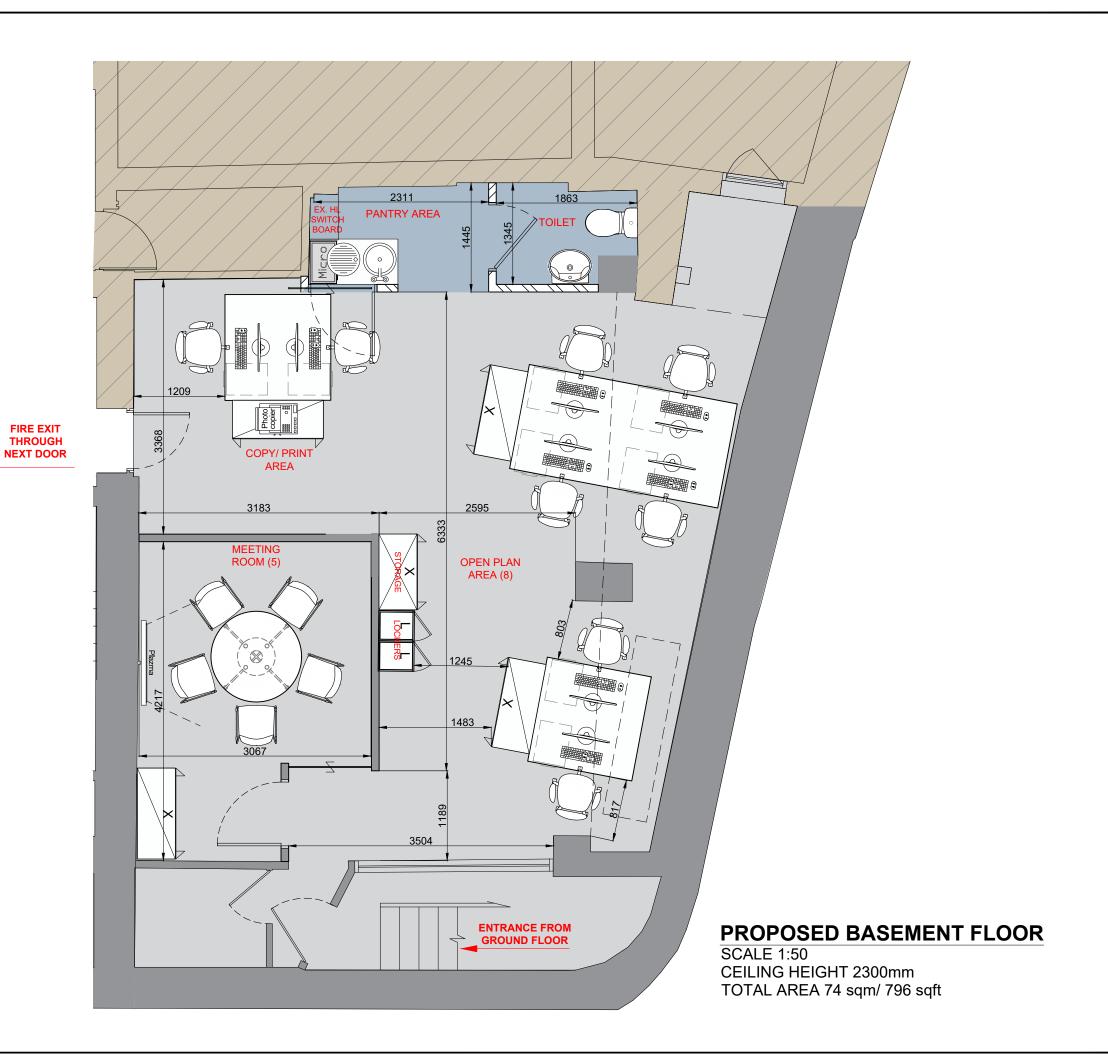

TITLE

Proposed Basement Plan

| SCALE:      | DATE:           | DRAWN BY: | CHECKED BY: |
|-------------|-----------------|-----------|-------------|
| @A3 1:50    | 19/06/23        | AP        | YB          |
| PROJECT NO: | DRAWING NO:     |           | REVISION:   |
| 23102       | DD <sub>-</sub> | _04       | В           |