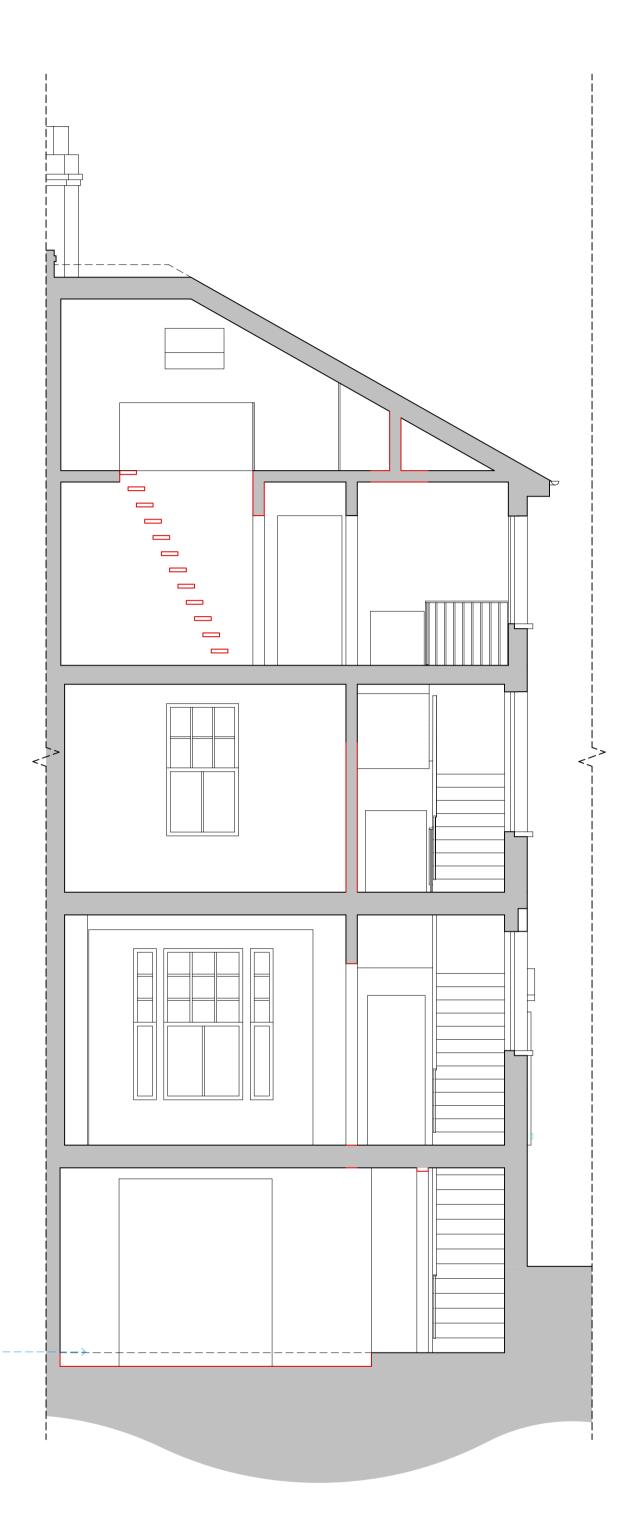

All works carried out must comply with relevant British Standards and Building Regulation requirements.

ISSUE/REVISION

Xxxx

Drawings based on survey by;

@studiomcw

| DATE         | REV. | NOTES                                   | DATE       | REF NO. |
|--------------|------|-----------------------------------------|------------|---------|
| <br>XX.XX.XX | X    | A Existing floor level lowered by 180mm | 18.04.2024 |         |
|              |      | -                                       |            | SCALE   |
|              |      |                                         | STATUS     | 1:50 @4 |
|              |      | - DEMOLISHED WALLS                      | PLANNING   | DRAWN   |
|              | Xxxx | PROPOSED WALLS                          |            | AB      |

|                 |         | 100 1000<br>500 | 5000<br>2500                          |
|-----------------|---------|-----------------|---------------------------------------|
| 23_27           |         | PROJECT         | 26 CROFTDOWN ROAD_ LONDON_<br>NW5 1EN |
|                 |         | DRAWING         | PROPOSED_ SECTION CC                  |
| @A1 / 1:100 @A3 |         |                 |                                       |
|                 | CHECKED | DRAWING NO.     |                                       |
|                 | GW      | REVISION        | P1                                    |