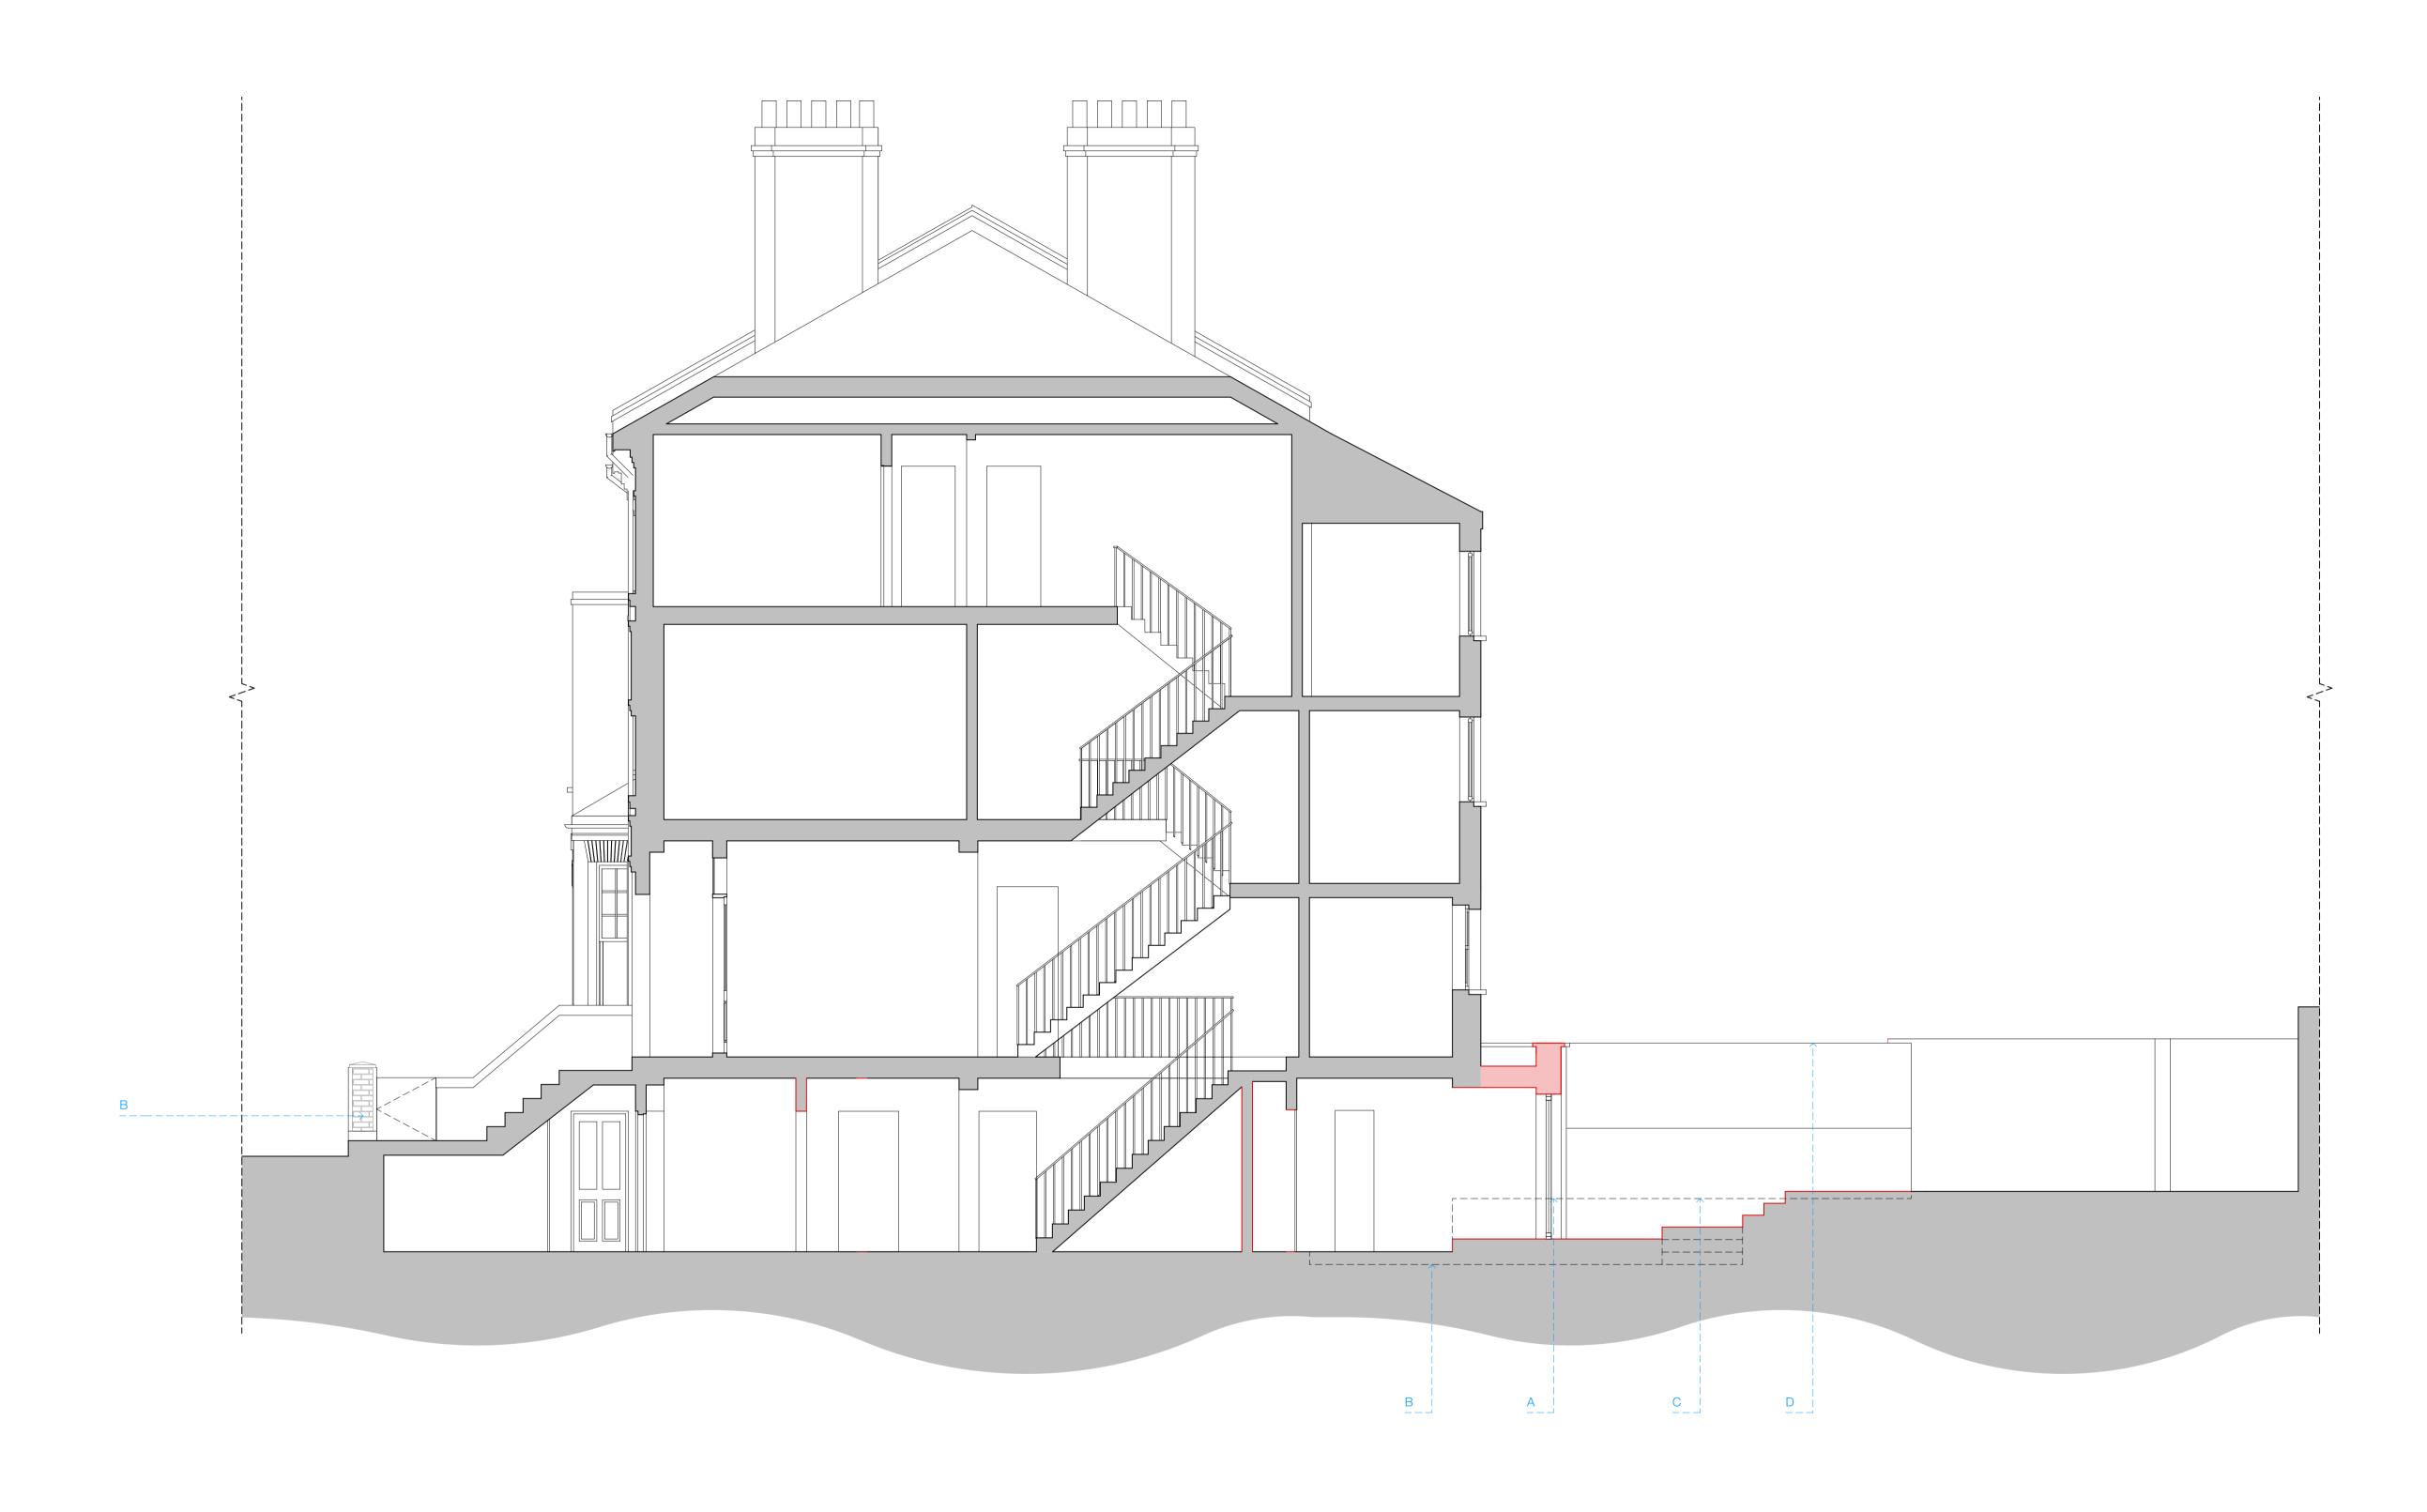

| NOT | ES                                                                                 |
|-----|------------------------------------------------------------------------------------|
| Α   | Proposed ground floor extension, built from brick to match existing rear elevation |
| В   | Existing floor level lowered by 180mm                                              |
| С   | Existing external floor level                                                      |
| D   | Existing height of boundary fence                                                  |
|     |                                                                                    |

|   | 3                                 |
|---|-----------------------------------|
| С | Existing external floor level     |
| D | Existing height of boundary fence |
|   |                                   |
|   |                                   |
|   | DEMOLISHED WALLS                  |

EXISTING WALLS

PROPOSED WALLS

| DATE        | REF NO.              |         | PROJECT    | 26 CROFTDOWN ROAD_LONDON_ |
|-------------|----------------------|---------|------------|---------------------------|
| 18.04.2024  | 23_27                |         |            | NW5 1EN                   |
| TOTO TILGET | SCALE                |         | DRAWING    | PROPOSED_ SECTION BB      |
| STATUS      | 1:50 @A1 / 1:100 @A3 |         |            |                           |
| PLANNING    | DRAWN                | CHECKED | DRAWING NO | D. 311                    |
| . 2         | AB                   | GW      | REVISION   | P1                        |