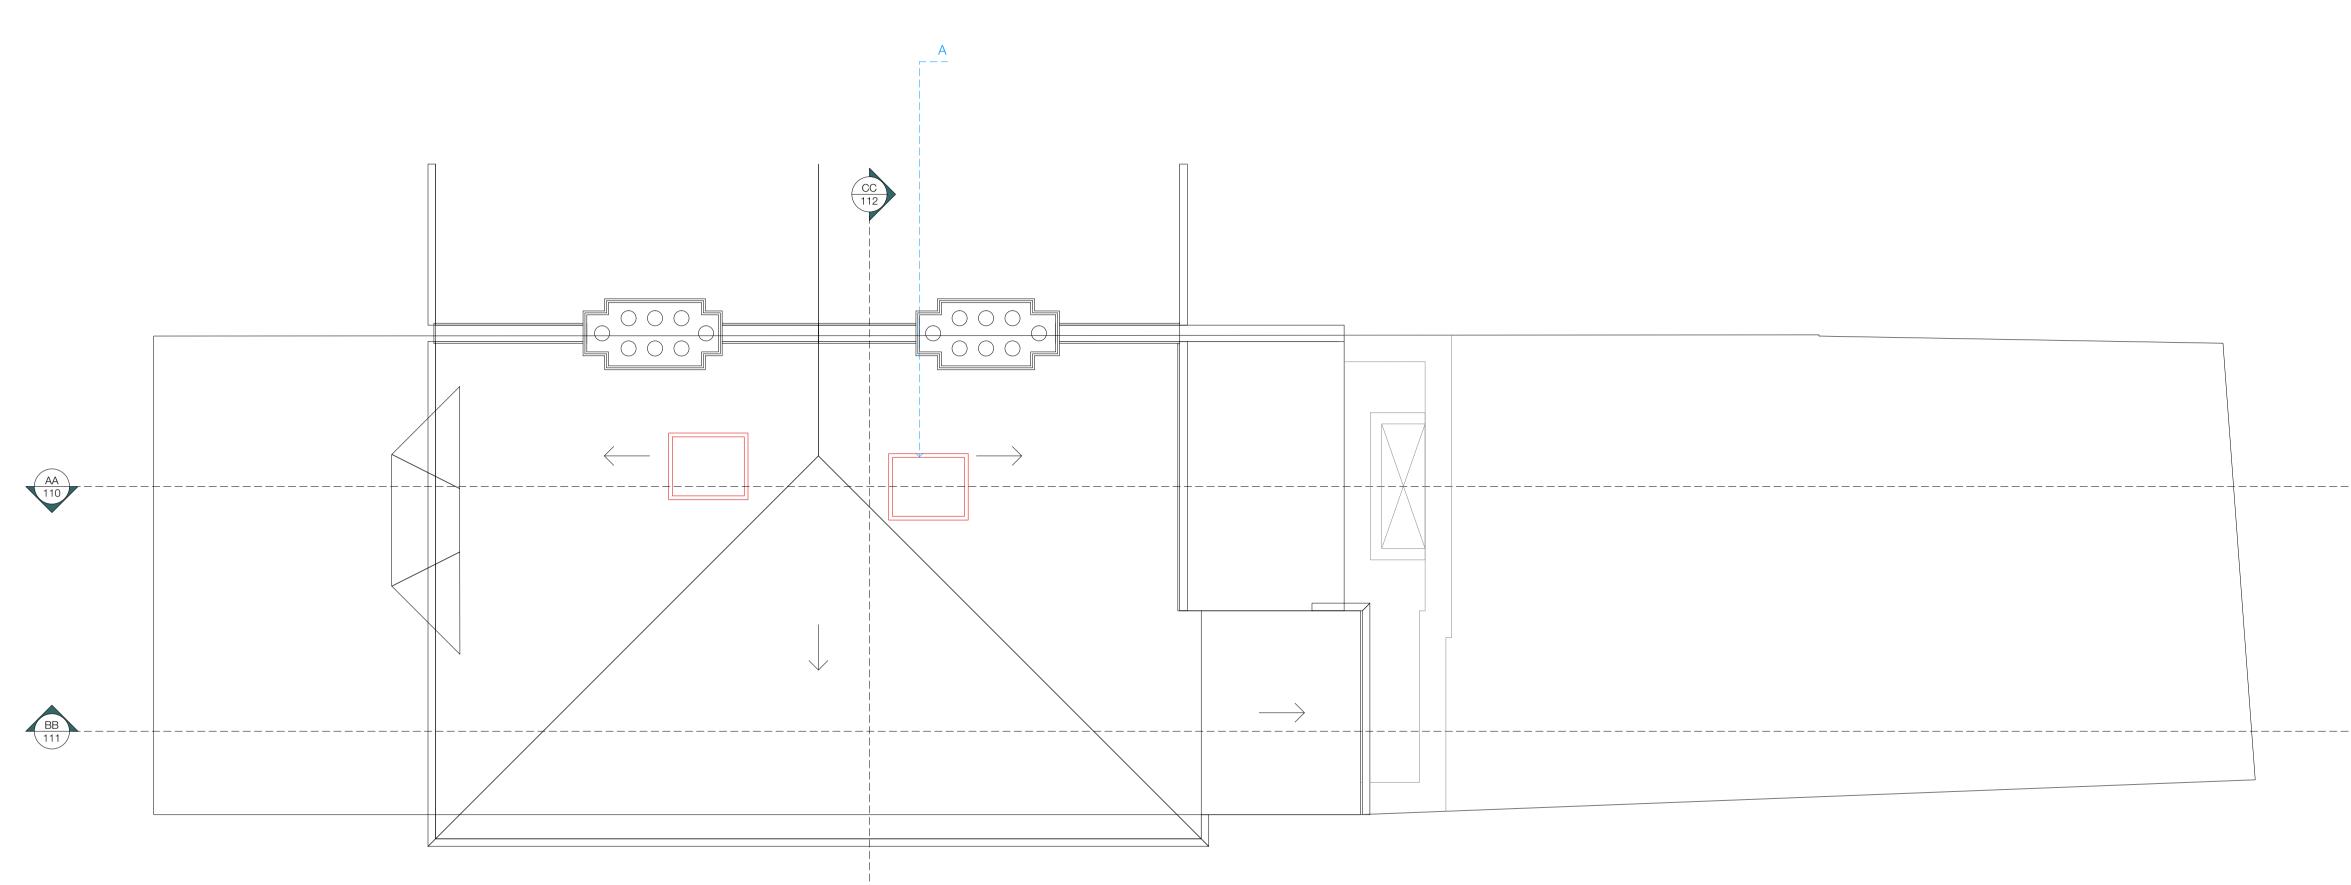

## ISSUE/REVISION

Xxxx

Do not scale from drawings\_ use figured dimensions only.

Drawings based on survey by;

| DATE     | REV. | NOTES                                                                                                   | DATE       | REF NO. |
|----------|------|---------------------------------------------------------------------------------------------------------|------------|---------|
| XX.XX.XX | Х    | A Proposed conservation rooflight - to sit flush with roof tiles and align to window in elevation below | 18.04.2024 |         |
|          |      |                                                                                                         |            | SCALE   |
|          |      |                                                                                                         | STATUS     | 1:50 @  |
|          |      | DEMOLISHED WALLS                                                                                        | PLANNING   | DRAWN   |
|          | Xxxx | PROPOSED WALLS                                                                                          |            | AB      |
|          |      |                                                                                                         |            |         |