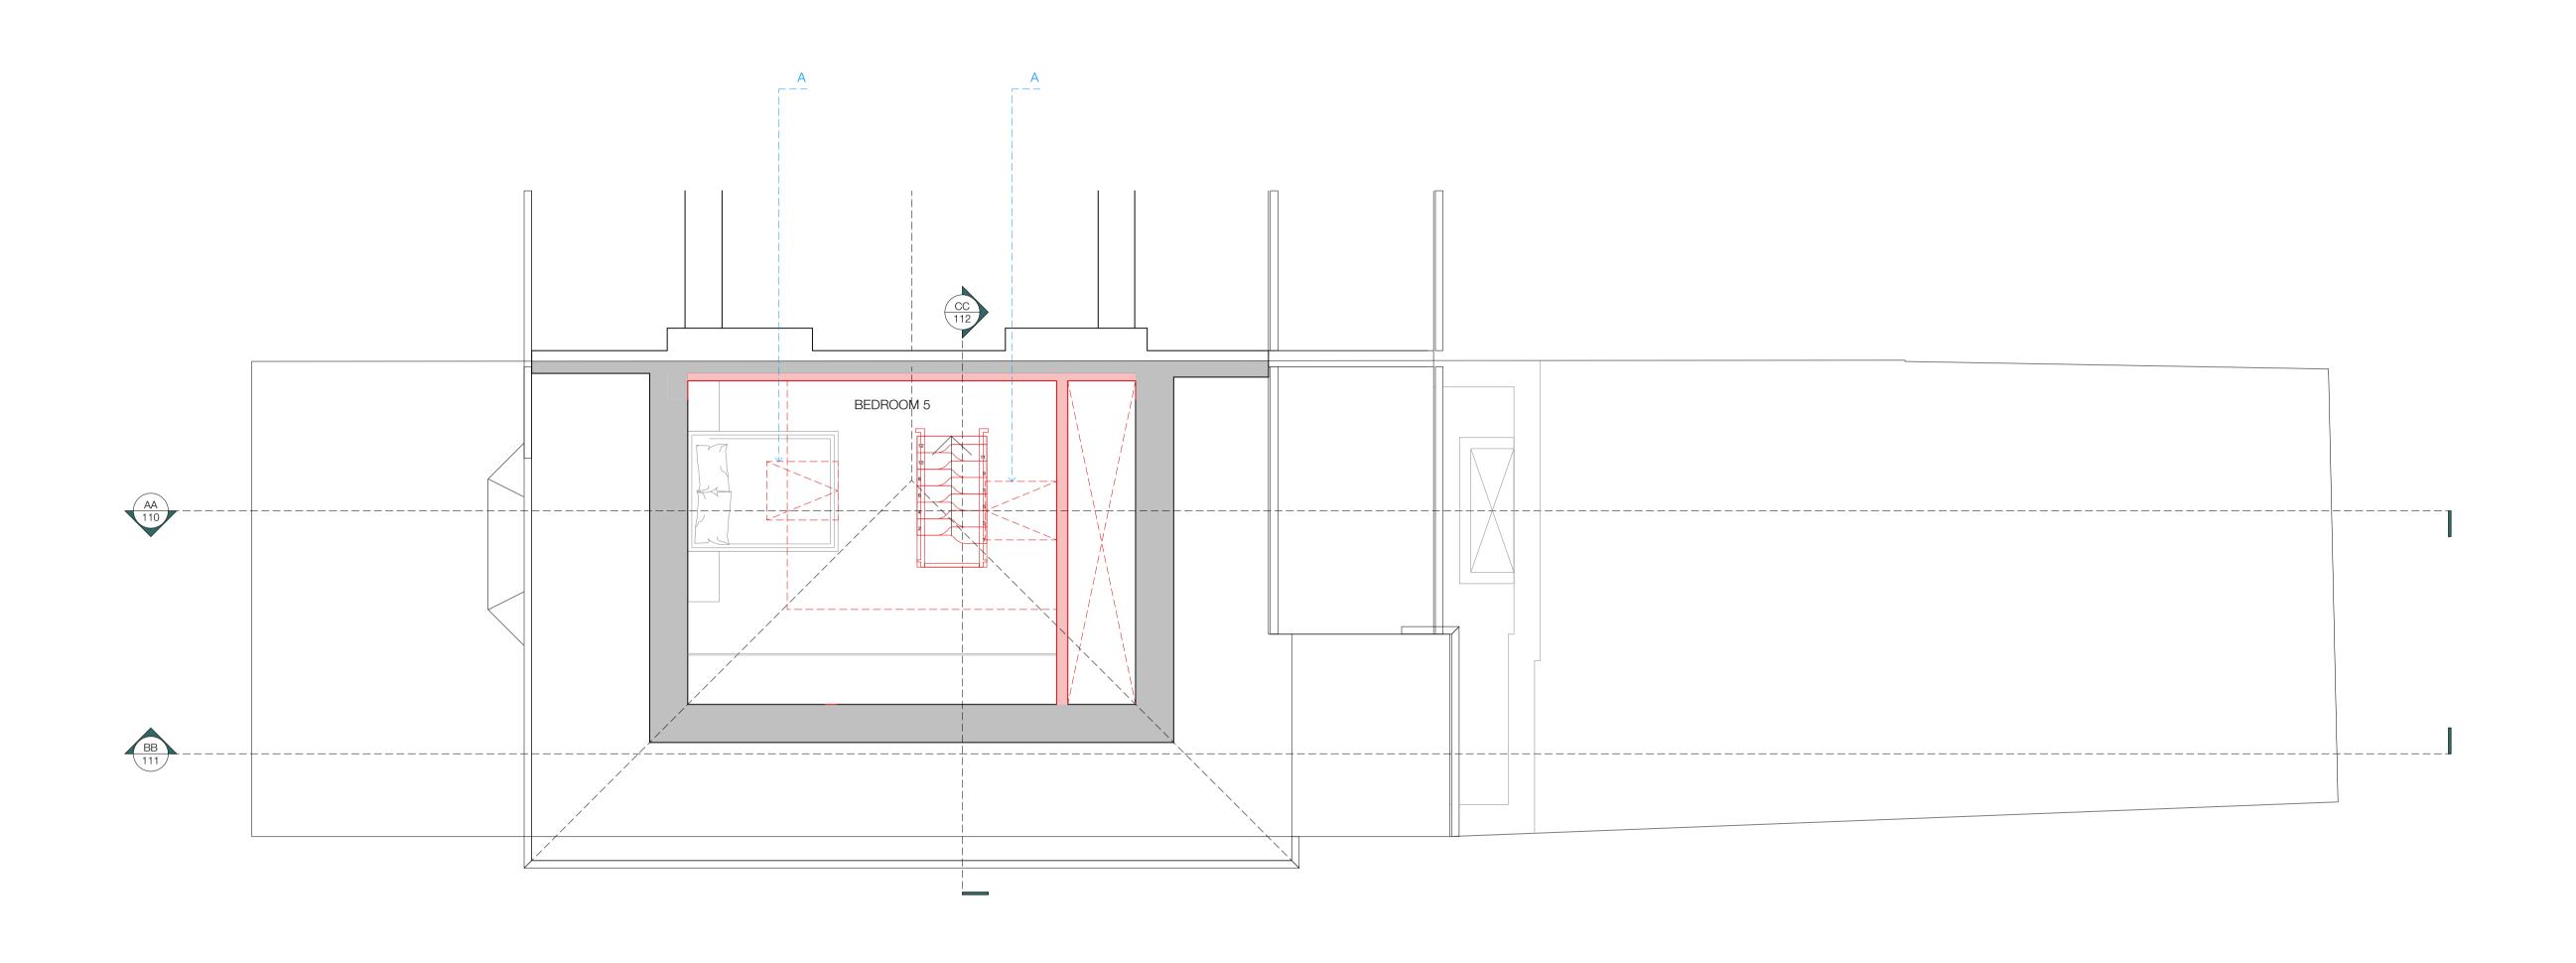

| Α | Proposed conservation rooflight - to sit flush with roof tiles and align to window in elevation below |
|---|-------------------------------------------------------------------------------------------------------|
|   |                                                                                                       |
|   |                                                                                                       |
|   |                                                                                                       |
|   |                                                                                                       |
|   | DEMOLIQUED WALLO                                                                                      |
|   | DEMOLISHED WALLS EXISTING WALLS PROPOSED WALLS                                                        |

| DATE       | REF NO.              |         | PROJECT     | 26 CROFTDOWN ROAD_ LONDON |
|------------|----------------------|---------|-------------|---------------------------|
| 18.04.2024 | 23_27                |         |             | NW5 1E                    |
|            | SCALE                |         | DRAWING     | PROPOSED_ LOFT FLOOR PLA  |
| STATUS     | 1:50 @A1 / 1:100 @A3 |         |             |                           |
| PLANNING   | DRAWN                | CHECKED | DRAWING NO. | 30                        |
|            | AB                   | GW      | REVISION    | F                         |