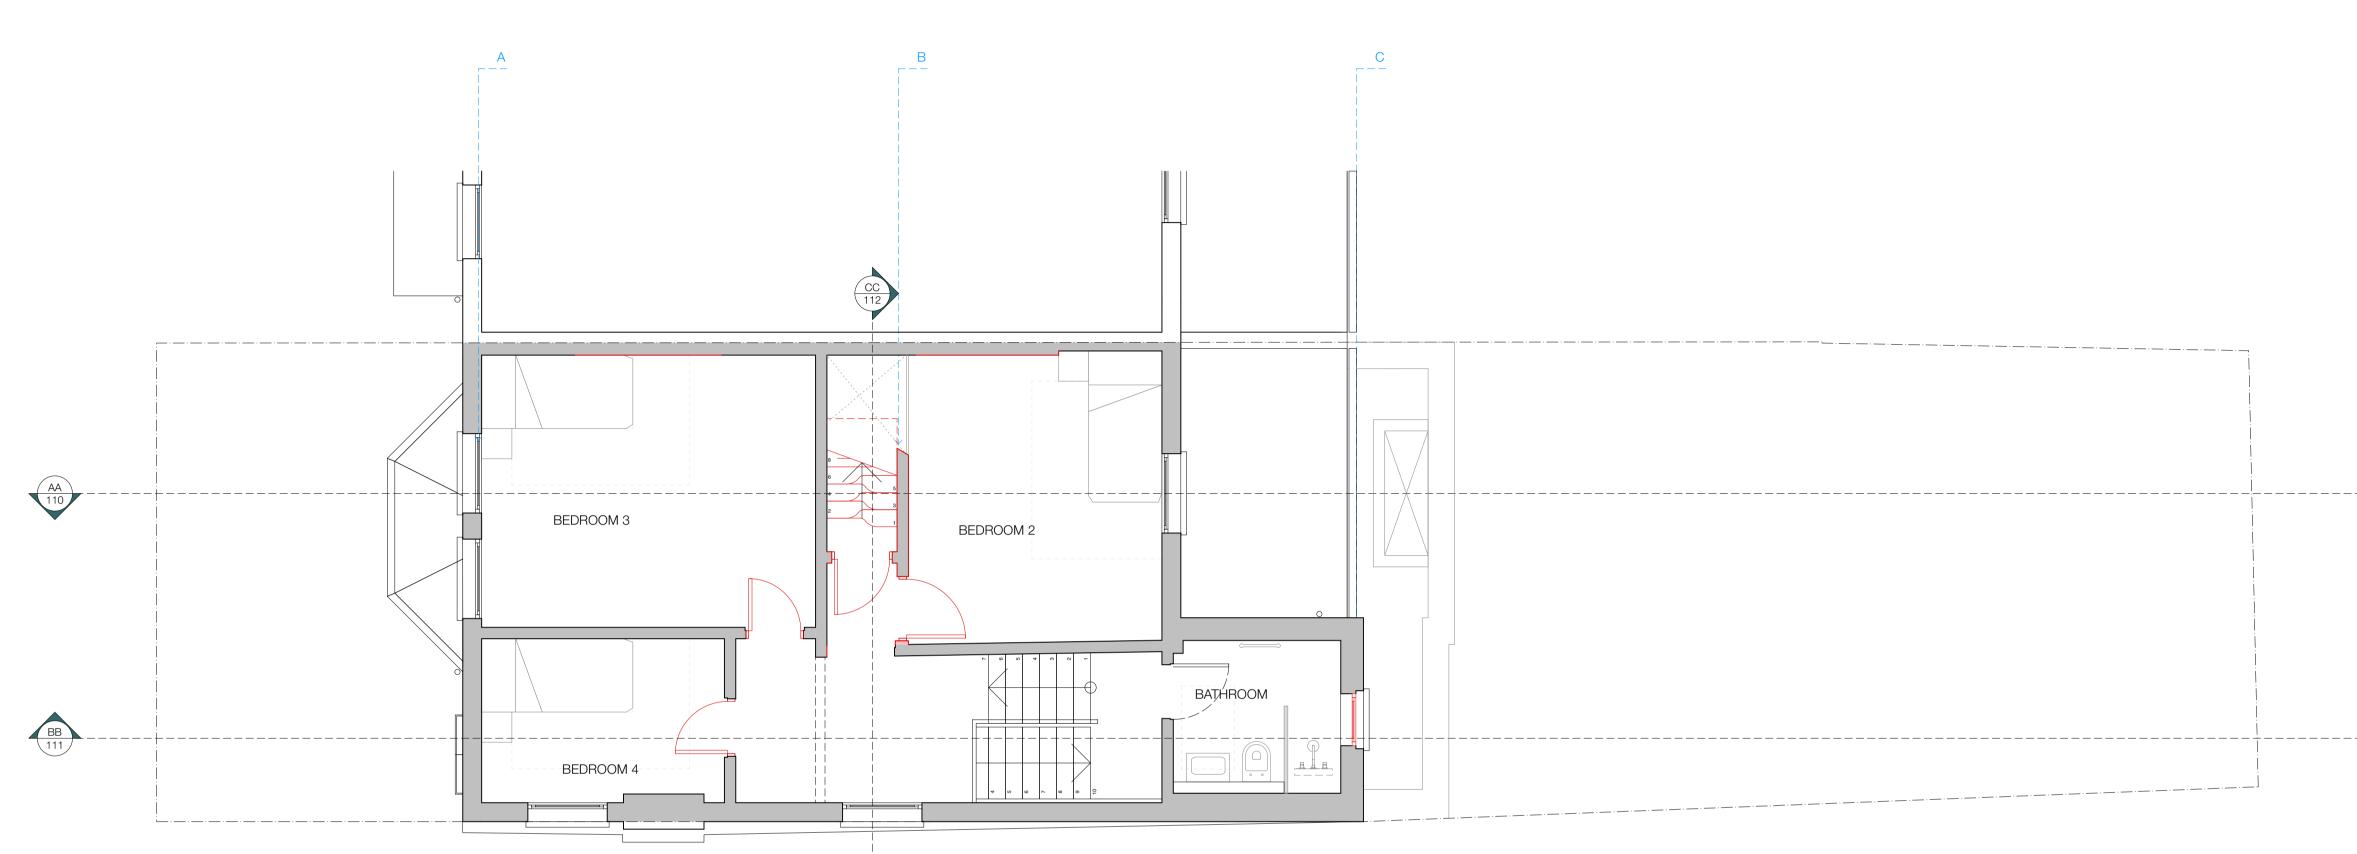

## ISSUE/REVISION

Xxxx

Drawings based on survey by;

| DATE     | REV. | NOTES                                                                                                                                            | DATE       | REF NO. |
|----------|------|--------------------------------------------------------------------------------------------------------------------------------------------------|------------|---------|
| XX.XX.XX | Х    | <ul><li>A All windows to be replaced to match existing as double glazed units</li><li>B Proposed partition and staircase to loft above</li></ul> | 18.04.2024 |         |
|          |      | Existing window to be replaced with double glazed timber sash window                                                                             | 10.04.2024 | SCALE   |
|          |      |                                                                                                                                                  | STATUS     | 1:50 @  |
|          |      | DEMOLISHED WALLS<br>EXISTING WALLS                                                                                                               | PLANNING   | DRAWN   |
|          | Xxxx | PROPOSED WALLS                                                                                                                                   |            | AB      |